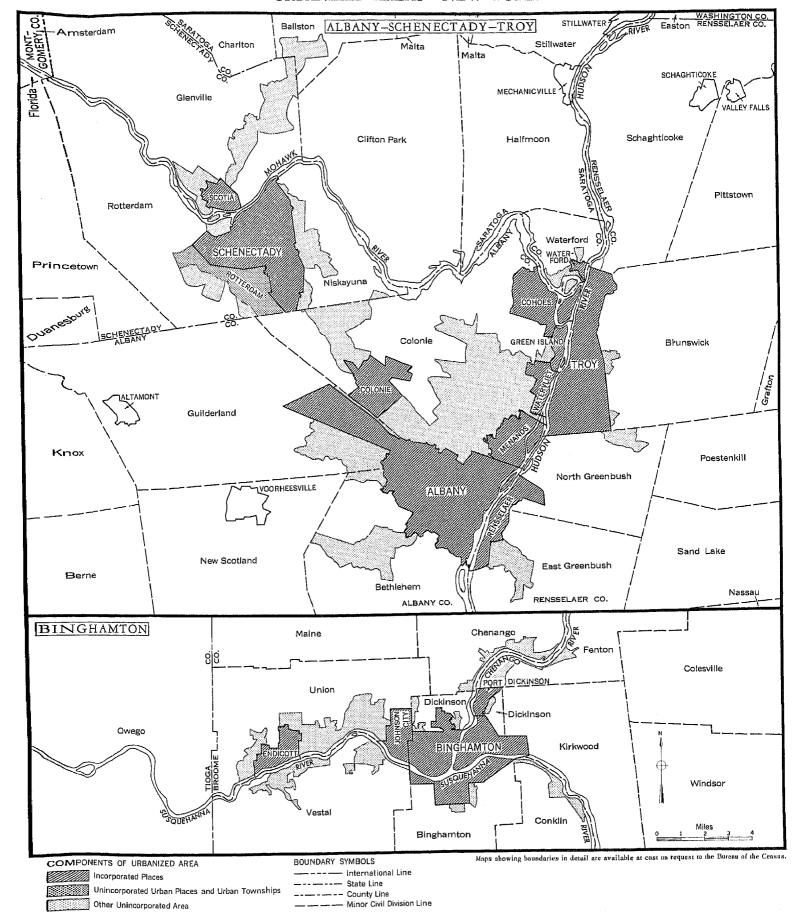

Table 24.—Occupancy and Financial Characteristics, for Places of 10,000 to 25,000 Inhabitants: 1960—Con.

[Based on sample; see text. "U" denotes an unincorporated place. Median not shown where base is less than 200; plus (+) or minus (-) after number indicates median above or below that number]