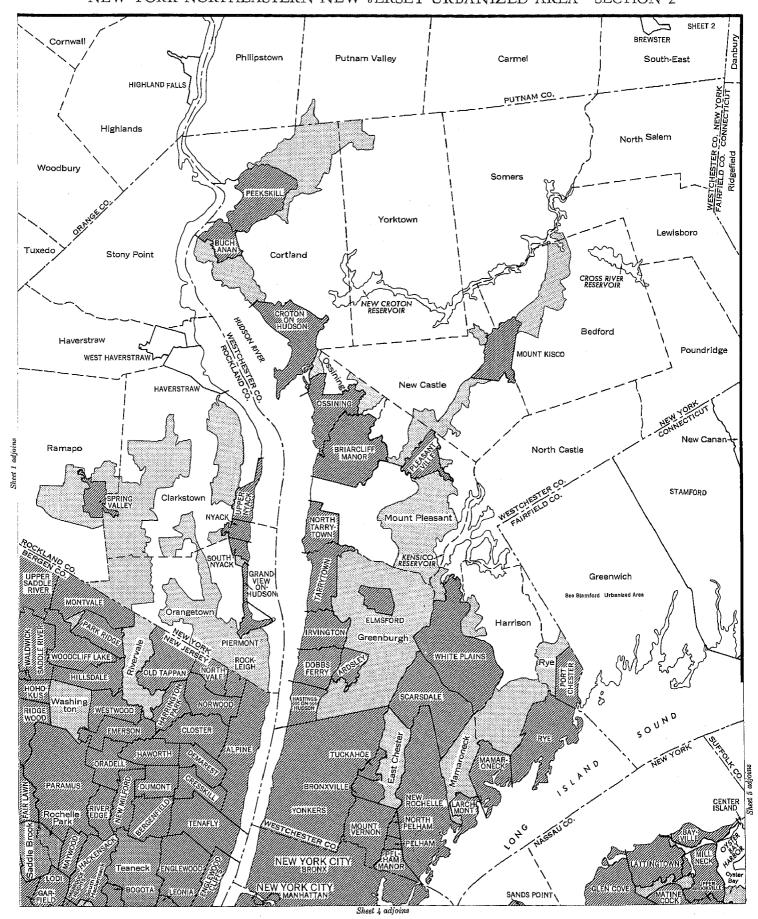

| 3.3                                                |

CODE

BASE

ALL HOUSING UNITS
OCCUPIED HOUSING UNITS
VACANT AVAILABLE FOR RENT OR SALE
VACANT AVAILABLE FOR SALE ONLY
VACANT AVAILABLE FOR SENT
VACANT YAILABLE FOR TENT
VACANT YEAR-ROUND UNITS OTHER THAN AVAILABLE UNITS
OCCUPIED TRAILERS
RENTER-OCCUPIED AND VACANT AVAILABLE-FOR-RENT UNITS OF THE TYPE FOR WHICH RENT DATA ARE PRESENTED
OWNER-OCCUPIED AND VACANT AVAILABLE-FOR-SALE UNITS OF THE TYPE FOR WHICH VALUE DATA ARE PRESENTED

# New York

#### URBANIZED AREAS—NEW YORK



State and Small Areas
BUFFALO URBANIZED AREA



INDEX MAP FOR NEW YORK NORTHEASTERN NEW JERSEY URBANIZED AREA



## NEW YORK-NORTHEASTERN NEW JERSEY URBANIZED AREA—SECTION 1



New York

## NEW YORK NORTHEASTERN NEW JERSEY URBANIZED AREA—SECTION 2



# NEW YORK-NORTHEASTERN NEW JERSEY URBANIZED AREA—SECTION 3



New York

# NEW YORK-NORTHEASTERN NEW JERSEY URBANIZED AREA—SECTION 4



### NEW YORK NORTHEASTERN NEW JERSEY URBANIZED AREA—SECTION 5



#### URBANIZED AREAS—NEW YORK