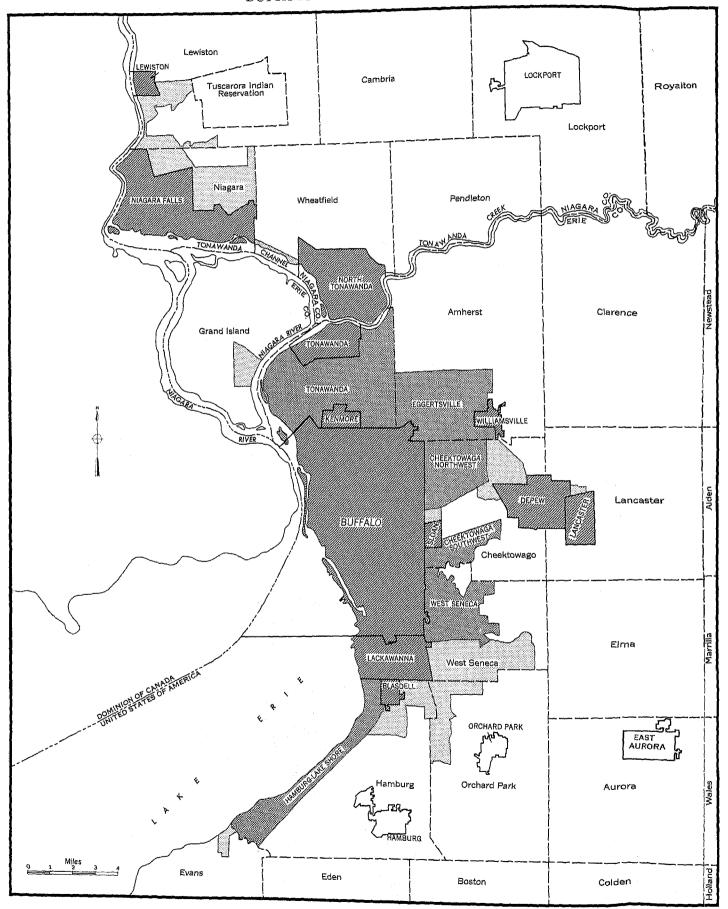

Table 24.—Occupancy and Financial Characteristics, for Places of 10,000 to 25,000 Inhabitants: 1960—Con.

[Based on sample; see text. "U" denotes an unincorporated place. Median not shown where base is less than 200; plus (+) or minus (-) after number indicates median above or below that number]