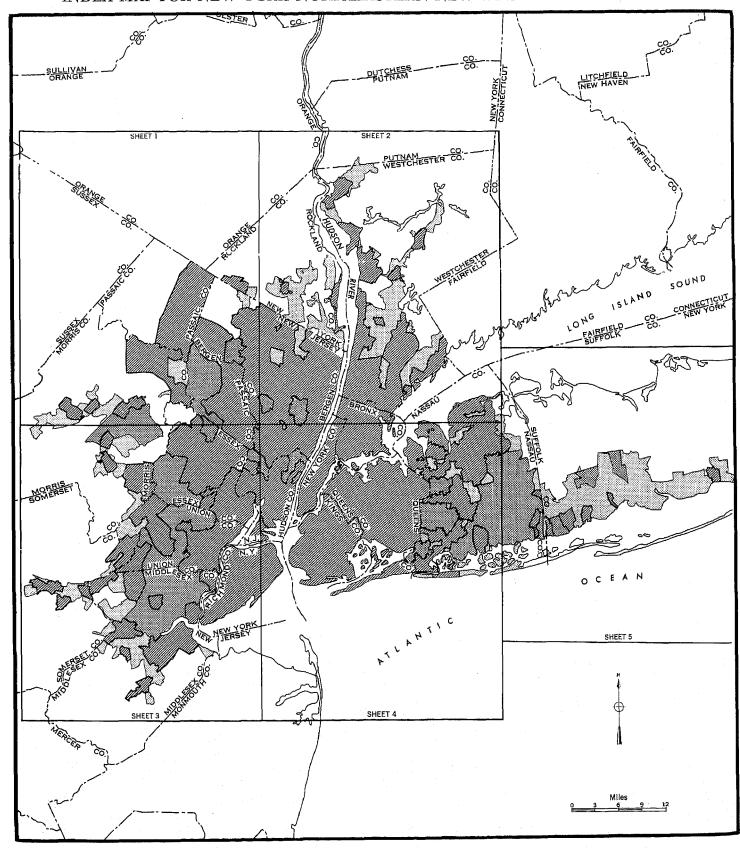

Table 24.—Occupancy and Financial Characteristics, for Places of 10,000 to 25,000 Inhabitants: 1960—Con.

[Based on sample; see text. "U" denotes an unincorporated place. Median not shown where base is less than 200; plus (+) or minus (-) after number indicates median above or below that number]