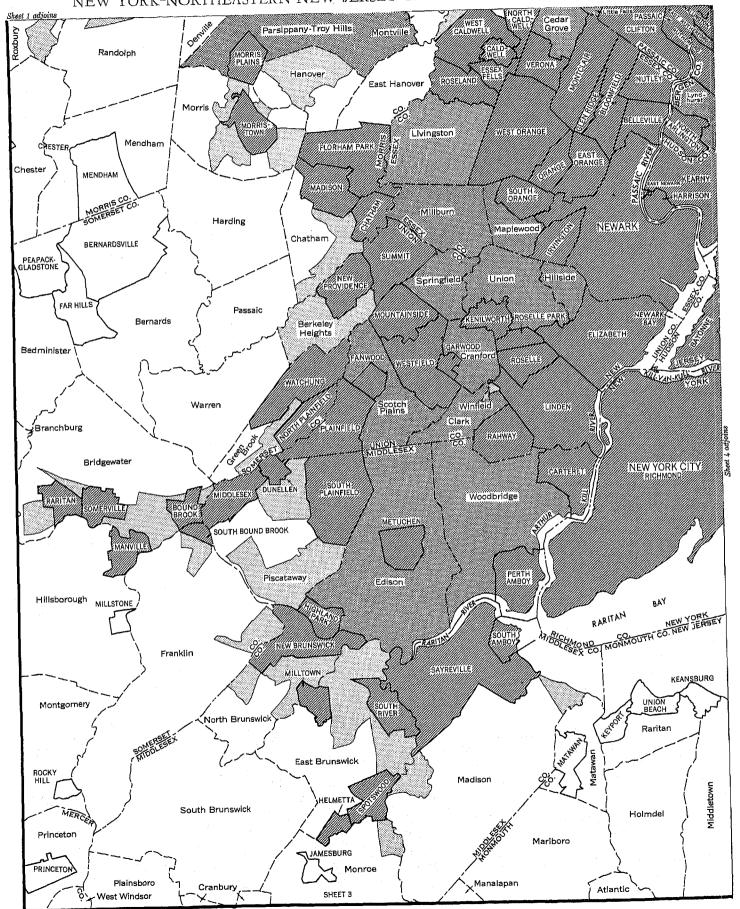

|

CODE

BASE

ALL HOUSING UNITS
OCCUPIED HOUSING UNITS
VACANT AVAILABLE FOR RENT OR SALE
VACANT AVAILABLE FOR SALE ONLY
VACANT AVAILABLE FOR SENT
VACANT YAILABLE FOR TENT
VACANT YEAR-ROUND UNITS OTHER THAN AVAILABLE UNITS
OCCUPIED TRAILERS
RENTER-OCCUPIED AND VACANT AVAILABLE-FOR-RENT UNITS OF THE TYPE FOR WHICH RENT DATA ARE PRESENTED
OWNER-OCCUPIED AND VACANT AVAILABLE-FOR-SALE UNITS OF THE TYPE FOR WHICH VALUE DATA ARE PRESENTED

# New York

#### URBANIZED AREAS—NEW YORK



State and Small Areas
BUFFALO URBANIZED AREA



INDEX MAP FOR NEW YORK NORTHEASTERN NEW JERSEY URBANIZED AREA



## NEW YORK-NORTHEASTERN NEW JERSEY URBANIZED AREA—SECTION 1



New York

## NEW YORK NORTHEASTERN NEW JERSEY URBANIZED AREA—SECTION 2



# NEW YORK-NORTHEASTERN NEW JERSEY URBANIZED AREA—SECTION 3



New York

# NEW YORK-NORTHEASTERN NEW JERSEY URBANIZED AREA—SECTION 4



### NEW YORK NORTHEASTERN NEW JERSEY URBANIZED AREA—SECTION 5



#### URBANIZED AREAS—NEW YORK