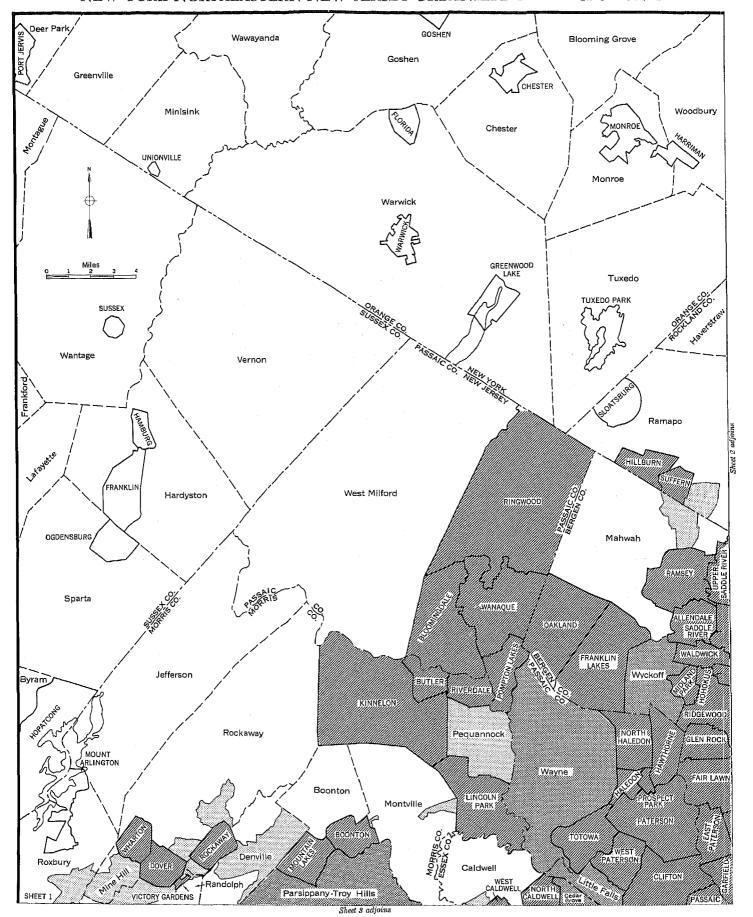

Table 24.—Occupancy and Financial Characteristics, for Places of 10,000 to 25,000 Inhabitants: 1960—Con.

[Based on sample; see text. "U" denotes an unincorporated place. Median not shown where base is less than 200; plus (+) or minus (-) after number indicates median above or below that number]