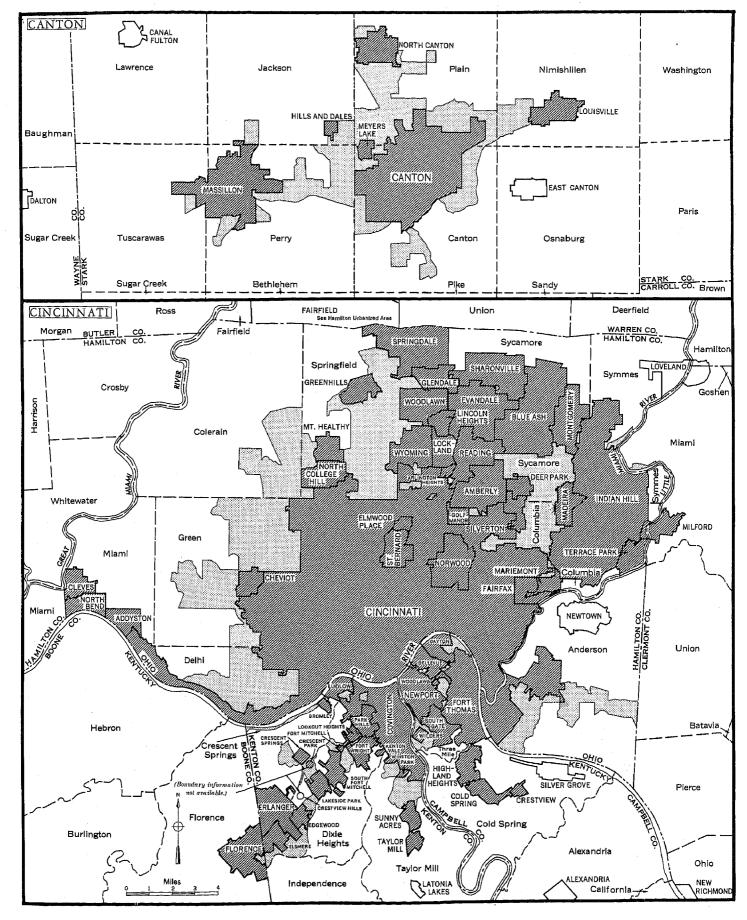

Table 23.—Structural Characteristics and Selected Equipment, for Places of 10,000 to 25,000 Inhabitants: 1960—Con.

Rooms Bedrooms Units in Structure Trailer Year Struct. Built Basement Heating Equip. Source of Water Sewage Disposal

| SUBJECT                                                                                  | BRUNS-<br>WICK                                              | BUCYRUS                                                        | CAM-<br>BRIDGE                                                        | CAMPBELL                                                             | CHEVIOT                                                              | CHILLI-<br>COTHE                                                           | CIRCLE-<br>VILLE                                                       | CONNEAUT                                                             | COSHOC-<br>TON                                                          | DEFIANCE                                                               | DELAWARE                                                            | DOVER                                                                  |
|------------------------------------------------------------------------------------------|-------------------------------------------------------------|----------------------------------------------------------------|-----------------------------------------------------------------------|----------------------------------------------------------------------|----------------------------------------------------------------------|----------------------------------------------------------------------------|------------------------------------------------------------------------|----------------------------------------------------------------------|-------------------------------------------------------------------------|------------------------------------------------------------------------|---------------------------------------------------------------------|------------------------------------------------------------------------|
| ROOMS                                                                                    |                                                             |                                                                |                                                                       |                                                                      |                                                                      |                                                                            |                                                                        |                                                                      |                                                                         |                                                                        |                                                                     | <del></del>                                                            |
| ALL UNITS.  1 ROOM .  2 ROOMS.  3 ROOMS.  5 ROOMS.  6 ROOMS.  7 ROOMS.  8 ROOMS OR MORE. | 2 945<br>44<br>44<br>88<br>306<br>1 485<br>798<br>184<br>36 | 4 296<br>127<br>61<br>334<br>543<br>887<br>1 147<br>687<br>510 | 5 288<br>154<br>105<br>429<br>91<br>249<br>1 419<br>581<br>432<br>5.3 | 3 770<br>22<br>82<br>477<br>917<br>1 070<br>767<br>271<br>164<br>4.9 | 3 806<br>10<br>203<br>635<br>766<br>1 179<br>728<br>213<br>72<br>4-7 | 8 415<br>154<br>247<br>626<br>1 808<br>2 588<br>1 740<br>729<br>523<br>5.0 | 3 681<br>101<br>143<br>368<br>618<br>1 101<br>718<br>385<br>247<br>5•1 | 3 739<br>65<br>47<br>213<br>586<br>756<br>1 017<br>570<br>485<br>5•7 | 4 813<br>79<br>118<br>417<br>731<br>1 196<br>1 314<br>597<br>361<br>5•4 | 4 481<br>39<br>76<br>291<br>643<br>1 079<br>1 095<br>706<br>552<br>5•6 | 3 886<br>55<br>104<br>353<br>612<br>778<br>748<br>664<br>572<br>5.6 | 3 778<br>40<br>43<br>197<br>566<br>1 093<br>1 052<br>511<br>276<br>5.5 |
| OWNER OCCUPIED  1 TO 3 ROOMS  4 ROOMS  5 ROOMS  6 ROOMS  7 ROOMS  MEDIAN                 | 2 621<br>64<br>265<br>1 336<br>759<br>197<br>5•2            | 2 762<br>112<br>236<br>594<br>851<br>969<br>6.0                | 3 424<br>98<br>476<br>865<br>1 136<br>849<br>5.7                      | 2 706<br>181<br>604<br>850<br>683<br>388<br>5.2                      | 2 528<br>126<br>456<br>1 032<br>661<br>253<br>5•2                    | 4 659<br>92<br>717<br>1 640<br>1 247<br>963<br>5.4                         | 1 909<br>87<br>202<br>700<br>465<br>455<br>5•5                         | 480<br>815<br>891                                                    | 3 055<br>92<br>400<br>761<br>998<br>804<br>5•8                          | 749<br>858<br>1 084                                                    | 2 299<br>76<br>200<br>502<br>568<br>953<br>6•2                      | 2 754<br>32<br>301<br>826<br>930<br>665<br>5.7                         |
| RENTER OCCUPIED                                                                          | 184<br>14<br>22<br>26<br>82<br>23<br>17                     | 1 314<br>93<br>50<br>210<br>262<br>260<br>253<br>186<br>4.7    | 1 518<br>123<br>81<br>307<br>373<br>312<br>216<br>106<br>4.2          | 898<br>12<br>66<br>252<br>273<br>178<br>75<br>42<br>3.9              | 1 132<br>4<br>168<br>448<br>296<br>136<br>56<br>24<br>3•4            | 3 358<br>140<br>207<br>512<br>972<br>836<br>448<br>243<br>4.3              | 1 464<br>40<br>60<br>250<br>377<br>348<br>241<br>148<br>4.5            | 27<br>39<br>134<br>201<br>161<br>134<br>132                          | 1 511<br>56<br>68<br>322<br>310<br>369<br>268<br>118                    | 54<br>167<br>281<br>261<br>189<br>129<br>4.6                           | 1 412<br>48<br>73<br>257<br>385<br>255<br>147<br>247                | 904<br>40<br>34<br>160<br>245<br>219<br>103<br>103                     |
| VACANT AVAILABLE FOR SALE                                                                | 45                                                          | 45                                                             | 51<br>5.8                                                             | 49                                                                   | 19                                                                   | 59<br>5•7                                                                  | 32                                                                     | 22                                                                   | 45                                                                      | 57<br>5.8                                                              | 33                                                                  | 26                                                                     |
| VACANT AVAILABLE FOR RENT                                                                | 11                                                          | 92<br>3.7                                                      | 84<br>3.5                                                             | 60<br>3,5                                                            | 77<br>3•0                                                            | 130<br>3.8                                                                 | 84<br>3.9                                                              |                                                                      | 111<br>4.3                                                              | 124<br>4.2                                                             | 69<br>3.8                                                           | 37                                                                     |
| ALL HOUSING UNITS                                                                        | 2 945                                                       | 4 296                                                          | 5 288                                                                 | 3 770                                                                | 3 806                                                                | 8 415                                                                      | 3 681                                                                  | 3 739                                                                | 4 813                                                                   | 4 481                                                                  | 3 886                                                               | 3 778                                                                  |
| BEDROOMS                                                                                 |                                                             |                                                                |                                                                       |                                                                      |                                                                      |                                                                            |                                                                        |                                                                      |                                                                         |                                                                        |                                                                     |                                                                        |
| 0 AND 1                                                                                  | 139<br>460<br>2 346                                         | 549<br>1 179<br>2 568                                          | 847<br>2 025<br>2 416                                                 | 806<br>1 396<br>1 534                                                | 1 403<br>1 547<br>856                                                | 1 404<br>3 582<br>3 429                                                    | 886<br>1 227<br>1 568                                                  | 1 228                                                                | 657<br>1 953<br>2 203                                                   |                                                                        | 729<br>1 135<br>2 022                                               | 359<br>1 322<br>2 097                                                  |
| UNITS IN STRUCTURE                                                                       | 2 245                                                       | 4 296                                                          | 5 288                                                                 | 3 770                                                                | 3 806                                                                | 8 415                                                                      | 3 681                                                                  | 3 739                                                                | 4 813                                                                   | 4 481                                                                  | 3 886                                                               | 3 778                                                                  |
| ALL UNITS                                                                                | 2 945<br>2 878<br>16<br>4<br>6                              | 3 365<br>416<br>204<br>147<br>164                              | 4 420<br>365<br>285<br>202<br>16                                      | 3 221<br>202<br>119<br>228                                           | 2 246<br>1 158<br>264<br>138                                         | 7 195<br>669<br>255<br>284                                                 | 3 194<br>204<br>133<br>73                                              | 3 146<br>270                                                         | 4 199<br>201<br>183<br>158<br>72                                        | 4 134<br>162<br>72<br>29                                               | 3 349<br>231                                                        | 3 248<br>337<br>82<br>107<br>4                                         |
| OWNER OCCUPIED                                                                           | 2 621<br>2 585<br>36                                        | 2 762<br>2 579<br>60<br>123                                    | 3 424<br>3 246<br>170<br>8                                            | 2 706<br>2 568<br>138                                                | 2 528<br>2 080<br>448                                                | 4 659<br>4 499<br>152<br>8                                                 | 1 909<br>1 816<br>50<br>43                                             | 2 382<br>103                                                         | 3 055<br>2 931<br>60<br>64                                              | 2 953<br>57                                                            | 2 163<br>84                                                         | 2 754<br>2 629<br>125                                                  |
| RENTER OCCUPIED                                                                          | 184<br>157<br>16<br><br>6                                   | 1 314<br>669<br>312<br>175<br>49<br>68<br>41                   | 1 518<br>932<br>193<br>229<br>63<br>93                                | 898<br>558<br>119<br>96<br>87<br>38                                  | 1 132<br>138<br>665<br>234<br>38<br>57                               | 3 358<br>2 414<br>455<br>220<br>125<br>140                                 | 1 464<br>1 124<br>136<br>110<br>40<br>20                               | 520<br>123<br>79<br>54<br>52                                         | 1 511<br>1 086<br>150<br>146<br>62<br>59                                | 946<br>75<br>51<br>25                                                  | 1 067<br>149<br>101<br>48<br>47                                     | 904<br>545<br>215<br>60<br>57<br>23                                    |
| YEAR STRUCTURE BUILT                                                                     |                                                             |                                                                |                                                                       |                                                                      |                                                                      |                                                                            | ļ                                                                      |                                                                      |                                                                         | 440                                                                    | 375                                                                 | 451                                                                    |
| 1955 TO MARCH 1960                                                                       | 263<br>231                                                  | 401<br>309<br>229<br>3 357                                     | 207<br>233<br>213<br>4 635                                            | 520<br>300<br>181<br>2 769                                           | 279<br>328<br>460<br>2 739                                           | 571<br>1 000<br>939<br>5 905                                               | 452<br>283                                                             | 213<br>237                                                           | 370<br>360                                                              | 477<br>479                                                             | 248<br>233                                                          | 380<br>219                                                             |
| BASEMENT                                                                                 | 1 393                                                       | 3 779                                                          | 4 477                                                                 | 3 693                                                                | 3 785                                                                | 6 877                                                                      | 2 530                                                                  | 3 395                                                                | 4 560                                                                   | 2 498                                                                  | 2 978                                                               | 3 622                                                                  |
| BASEMENT                                                                                 | 1 264                                                       | 156<br>361                                                     | 147<br>664                                                            | 38                                                                   | 21                                                                   | 1 072                                                                      | 309                                                                    | 104                                                                  | 65                                                                      | 537                                                                    | 306                                                                 |                                                                        |
| HEATING EQUIPMENT                                                                        |                                                             |                                                                |                                                                       |                                                                      |                                                                      |                                                                            |                                                                        |                                                                      |                                                                         |                                                                        |                                                                     |                                                                        |
| STEAM OR HOT WATER                                                                       | 2 441<br>195<br>221<br>28                                   | 494<br>2 883<br>181<br>39<br>676<br>20                         | 491<br>3 317<br>259<br>53<br>1 091<br>77                              | 3 072<br>47<br>4<br>475<br>40                                        | 4<br>4<br>59                                                         | 654<br>4 916<br>431<br>2 325<br>69<br>20                                   | 1 597<br>381<br>30<br>1 342<br>89                                      | 2 604<br>112<br>20<br>351<br>25                                      | 3 612<br>130<br>- 8<br>597                                              | 2 979<br>172<br>1 8<br>972                                             | 2 151<br>293<br>1 013<br>45                                         | 3 346<br>53<br>4<br>185<br>22                                          |
| SOURCE OF WATER                                                                          |                                                             |                                                                |                                                                       |                                                                      |                                                                      |                                                                            |                                                                        | ,                                                                    | , , , ,                                                                 |                                                                        | 3 902                                                               | 3 757                                                                  |
| PUBLIC SYSTEM OR PRIVATE COMPANY INDIVIDUAL WELL                                         | 2 549                                                       | 25                                                             | 107                                                                   | 16                                                                   |                                                                      |                                                                            | 123                                                                    | 5                                                                    | 10                                                                      | 5 15                                                                   | 5 21                                                                | 21                                                                     |
| SEWAGE DISPOSAL                                                                          | 1 527                                                       | 4 234                                                          | 4 783                                                                 | 3 764                                                                | 3 750                                                                | 7 764                                                                      | 3 256                                                                  | 3 697                                                                | 4 40                                                                    | 2 3 939                                                                | 3 796                                                               | 3 703                                                                  |
| PUBLIC SEWER                                                                             | 1 183                                                       | 26                                                             | 299                                                                   | 6                                                                    | 56                                                                   |                                                                            | 169                                                                    | 16                                                                   | 30:                                                                     | 3 39                                                                   | 7 . 45                                                              | 55                                                                     |