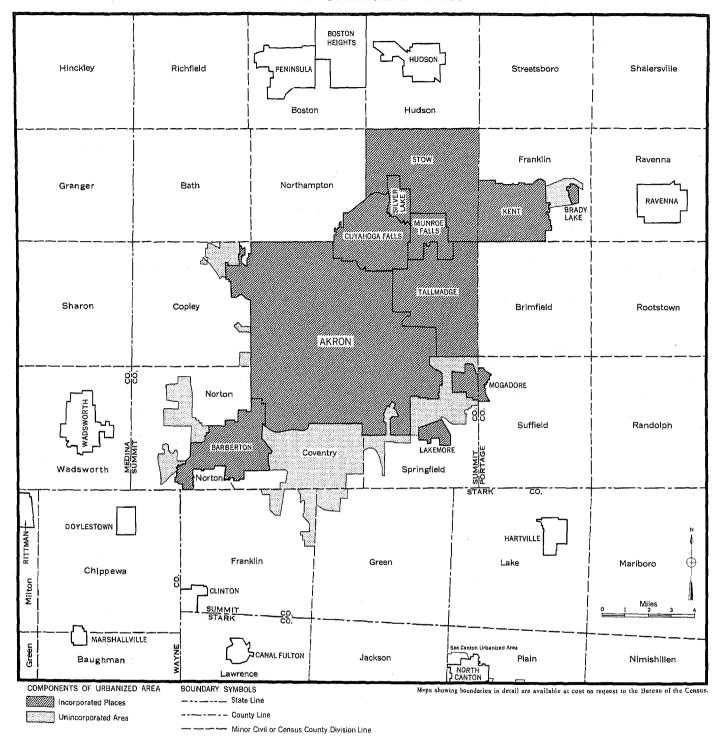

Table 23.—Structural Characteristics and Selected Equipment, for Places of 10,000 to 25,000 Inhabitants: 1960

Rooms Bedrooms Units in Structure Trailer Year Struct. Built Basement Heating Equip. Source of Water Sewage Disposal

| SUBJECT                                                                               | ASHLAND                                                                 | ASHTA-<br>BULA                                                      | ATHENS                                                        | BAY                                                              | BEDFORD                                                          | BELLAIRE                                                             | BELLE-<br>FONTAINE                                                   | BEREA                                                            | BEXLEY                                                                 | BOWLING<br>GREEN                                            | BROOKLYN                                         | BROOK<br>PARK                                               |
|---------------------------------------------------------------------------------------|-------------------------------------------------------------------------|---------------------------------------------------------------------|---------------------------------------------------------------|------------------------------------------------------------------|------------------------------------------------------------------|----------------------------------------------------------------------|----------------------------------------------------------------------|------------------------------------------------------------------|------------------------------------------------------------------------|-------------------------------------------------------------|--------------------------------------------------|-------------------------------------------------------------|
| ROOMS                                                                                 |                                                                         |                                                                     |                                                               |                                                                  |                                                                  |                                                                      |                                                                      |                                                                  |                                                                        |                                                             |                                                  |                                                             |
| ALL UNITS                                                                             | 5 961<br>47<br>126<br>472<br>942<br>1 428<br>1 594<br>782<br>570<br>5.5 | 8 057<br>135<br>157<br>593<br>1 269<br>2 161<br>1 218<br>825<br>5.6 | 3 998<br>139<br>219<br>551<br>544<br>778<br>951<br>303<br>5.2 | 4 230<br>7 7<br>7 23<br>296<br>928<br>1 579<br>790<br>600<br>6.0 | 4 453<br>24<br>123<br>185<br>796<br>1 425<br>1 252<br>455<br>193 | 3 920<br>73<br>87<br>515<br>950<br>1 023<br>811<br>214<br>247<br>4.8 | 4 019<br>48<br>80<br>259<br>606<br>972<br>1 108<br>567<br>379<br>5•5 | 4 612<br>244<br>36<br>210<br>680<br>1 364<br>1 355<br>549<br>5.5 | 4 298<br>21<br>15<br>105<br>226<br>541<br>1 253<br>942<br>1 195<br>6•5 | 3 456<br>68<br>59<br>430<br>383<br>674<br>857<br>546<br>439 | 3 111<br>176<br>838<br>1 266<br>609<br>143<br>48 | 3 869<br>7<br>10<br>428<br>2 442<br>816<br>119<br>47<br>5.1 |
| OWNER OCCUPIED 1 TO 3 ROOMS 4 ROOMS 5 ROOMS 6 ROOMS 7 ROOMS MEDIAN MEDIAN             | 87                                                                      | 5 283<br>101<br>557<br>1 212<br>1 735<br>1 678<br>5.9               | 2 103<br>100<br>224<br>467<br>670<br>642<br>5.9               | 3 922<br>12<br>267<br>863<br>1 467<br>1 313<br>6•1               | 3 395<br>32<br>493<br>1 164<br>1 125<br>581<br>5.5               | 1 903<br>106<br>402<br>525<br>523<br>347<br>5.3                      | 2 562<br>93<br>266<br>634<br>811<br>758<br>5•9                       | 3 592<br>32<br>426<br>1 152<br>1 147<br>835<br>5•7               | 3 604<br>108<br>438<br>1 041<br>2 017<br>6.7                           | 2 185<br>70<br>123<br>469<br>679<br>844<br>6•1              | 2 480<br>49<br>655<br>1 044<br>566<br>166<br>5.0 | 3 024<br>4<br>374<br>1 808<br>698<br>140<br>5•1             |
| RENTER OCCUPIED.  1 ROOM 2 ROOMS. 3 ROOMS. 5 ROOMS. 6 ROOMS. 7 ROOMS. 7 ROOMS. MEDIAN | 1 963<br>23<br>85<br>365<br>435<br>442<br>405<br>208<br>4.7             | 2 118<br>82<br>126<br>394<br>548<br>358<br>338<br>272<br>4.3        | 1 725<br>124<br>189<br>446<br>306<br>282<br>252<br>126<br>3.8 | 162<br>3<br>7<br>8<br>20<br>47<br>60<br>17                       | 924<br>19<br>108<br>154<br>279<br>206<br>114<br>44               | 1 854<br>73<br>65<br>386<br>508<br>454<br>271<br>97                  | 1 174<br>40<br>40<br>166<br>279<br>247<br>252<br>150<br>4.8          | 831<br>24<br>36<br>164<br>236<br>142<br>137<br>92                | 583<br>7<br>12<br>105<br>103<br>91<br>178<br>87<br>5•2                 | 42<br>44<br>316                                             | 568<br>26<br>129<br>180<br>181<br>27<br>25       | 88<br>7<br>6<br>17<br>14<br>18<br>26                        |
| VACANT AVAILABLE FOR SALE                                                             | 42                                                                      | 94<br>5.4                                                           | 19                                                            | 86<br>6•2                                                        | 36                                                               | 21                                                                   | 47                                                                   | 92<br>5•8                                                        | 30                                                                     | 20                                                          | 23                                               | 549<br>5.1                                                  |
| VACANT AVAILABLE FOR RENT                                                             | 128<br>3.6                                                              | 340<br>4.0                                                          | 63<br>4.1                                                     | 6                                                                | 50<br>4.1                                                        | 95<br>3.9                                                            | 115<br>4.4                                                           | 26                                                               | 35                                                                     | 62<br>3,4                                                   | 7                                                | 7                                                           |
| ALL HOUSING UNITS                                                                     | 5 961                                                                   | 8 057                                                               | 3 998                                                         | 4 230                                                            | 4 453                                                            | 3 920                                                                | 4 019                                                                | 4 612                                                            | 4 298                                                                  | 3 456                                                       | 3 111                                            | 3 869                                                       |
| BEDROOMS                                                                              |                                                                         |                                                                     |                                                               |                                                                  |                                                                  | :                                                                    |                                                                      |                                                                  | ***************************************                                |                                                             |                                                  |                                                             |
| O AND 1,                                                                              | 918<br>1 850<br>3 193                                                   | 988<br>2 281<br>4 788                                               | 916<br>1 116<br>1 966                                         | 40<br>782<br>3 408                                               | 465<br>1 424<br>2 534                                            | 868<br>1 728<br>1 324                                                | 570<br>1 565<br>1 884                                                | 411<br>899<br>3 302                                              | 148<br>834<br>3 316                                                    | 625<br>915<br>1 916                                         | 291<br>1 176<br>1 644                            | 82<br>807<br>2 980                                          |
| ALL UNITS                                                                             | 5 961<br>4 898<br>650<br>216<br>164<br>33                               | 8 057<br>6 337<br>973<br>524<br>211<br>12                           | 3 998<br>2 960<br>355<br>231<br>331<br>121                    | 4 230<br>4 220<br>10                                             | 4 453<br>3 711<br>353<br>112<br>277                              | 3 920<br>2 774<br>641<br>368<br>125                                  | 4 019<br>3 446<br>326<br>121<br>78<br>48                             | 4 612<br>4 142<br>270<br>100<br>100                              | 4 298<br>4 189<br>13<br>23<br>73                                       | 3 456<br>2 942<br>224<br>186<br>55<br>49                    | 3 111<br>2 808<br>76<br>23<br>115<br>89          | 3 869<br>3 822<br>18<br>29                                  |
| OWNER OCCUPIED                                                                        | 3 702<br>3 536<br>137<br>29                                             | 5 283<br>4 866<br>405<br>12                                         | 2 103<br>1 901<br>110<br>92                                   | 3 922<br>3 917<br>5                                              | 3 395<br>3 300<br>95                                             | 1 903<br>1 629<br>265<br>9                                           | 2 562<br>2 438<br>76<br>48                                           | 3 592<br>3 521<br>71                                             | 3 604<br>3 594<br>10                                                   | 2 185<br>2 027<br>109<br>49                                 | 2 480<br>2 371<br>27<br>82                       | 3 024<br>3 004<br>20                                        |
| RENTER OCCUPIED.                                                                      | 1 963<br>1 211<br>483<br>150<br>81<br>34                                | 2 118<br>1 170<br>439<br>368<br>76<br>65                            | 1 725<br>940<br>251<br>193<br>239<br>73<br>29                 | 162                                                              | 924<br>343<br>244<br>103<br>66<br>168                            | 1 854<br>1 033<br>423<br>283<br>54<br>58                             | 1 174<br>815<br>195<br>106<br>23<br>35                               | 831<br>443<br>208<br>85<br>36<br>59                              | 583<br>495<br>8<br>23<br>17<br>40                                      | 1 108<br>825<br>98<br>130<br>45<br>10                       | 568<br>383<br>49<br>23<br>73<br>33<br>7          | 88<br>66<br>13                                              |
| YEAR STRUCTURE BUJLT  1955 TO MARCH 1960                                              | 590<br>665                                                              | 535<br>567<br>487<br>6 468                                          | 386<br>276<br>514<br>2 822                                    | 992<br>1 290<br>987<br>961                                       | 1 054<br>857<br>636<br>1 906                                     | 106<br>97<br>88<br>3 629                                             | 410<br>268<br>248<br>3 093                                           | 1 419<br>663<br>719<br>1 811                                     | 228<br>484<br>1 001<br>2 585                                           | 322<br>334                                                  |                                                  | 3 427<br>107<br>104<br>231                                  |
| BASEMENT                                                                              | 136                                                                     | 7 451<br>330<br>276                                                 | 3 056<br>181<br>761                                           | 3 482<br>281<br>467                                              | 3 933<br>401<br>119                                              | 3 330<br>61<br>529                                                   | 162                                                                  | 2 895<br>1 499<br>218                                            | 4 182<br>85<br>31                                                      |                                                             | 2 642<br>85<br>384                               | 3 657<br>154<br>58                                          |
| STEAM OR HOT WATER                                                                    | 4 727<br>223<br>605<br>90                                               | 1 206<br>6 122<br>162<br>40<br>485<br>24<br>18                      | 323<br>2 256<br>357<br>8<br>1 034<br>20                       | 341<br>3 799<br>26<br>5<br>49<br>7                               | 386<br>3 888<br>77<br>90<br>7                                    | 186<br>1 982<br>60<br>4<br>1 273<br>401                              | 300<br>8<br>641<br>4                                                 | 349<br>3 781<br>311<br>17<br>136<br>18                           | 455<br>3 799<br>13<br>27                                               | 1 821<br>480<br>9                                           | 2 986<br>16                                      | 74<br>3 738<br>27<br>4<br>26                                |
| SOURCE OF WATER  PUBLIC SYSTEM OR PRIVATE COMPANY                                     | 95                                                                      | 8 047<br>10                                                         | 3 970<br>14<br>14                                             | 4 211<br>14<br>5                                                 | 4 419<br>29<br>5                                                 | 3 860<br>27<br>13                                                    | 55                                                                   | 4 602<br>10                                                      | 4 283<br>15                                                            | 213                                                         | 5                                                | 3 840<br>20<br>9                                            |
| PUBLIC SEWER                                                                          | . 73                                                                    | 7 985<br>56<br>16                                                   | 3 641<br>283<br>74                                            | 4 088<br>133<br>9                                                | 4 194<br>254<br>5                                                | 3 678<br>155<br>87                                                   | 90                                                                   | 4 534<br>63<br>15                                                | 4 293<br>5                                                             | 223                                                         | 128                                              | 3 420<br>440<br>9                                           |