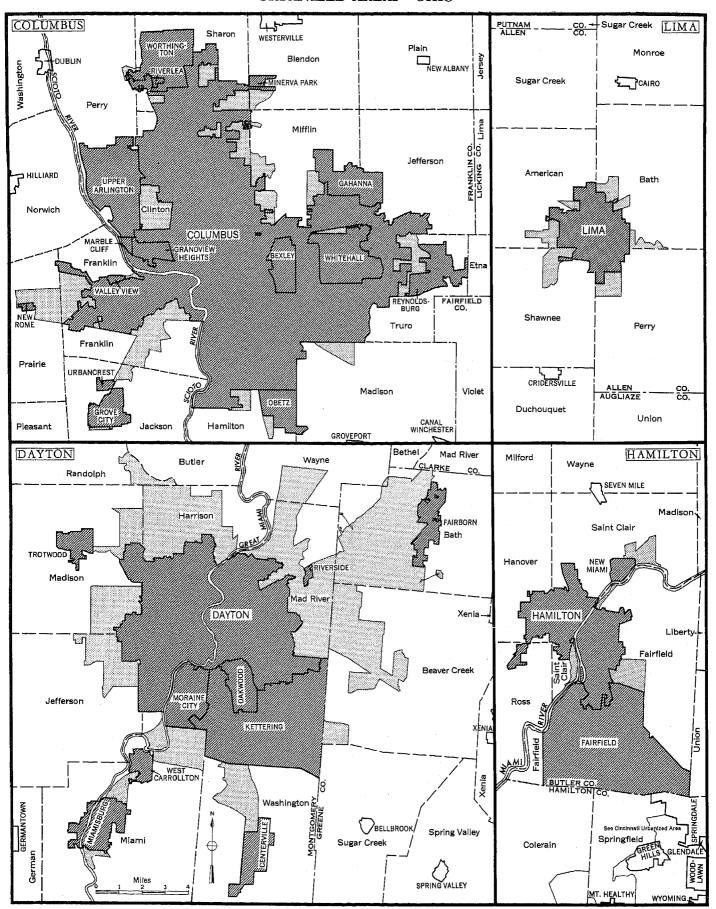

Table 23.—Structural Characteristics and Selected Equipment, for Places of 10,000 to 25,000 Inhabitants: 1960

Rooms Bedrooms Units in Structure Trailer Year Struct. Built Basement Heating Equip. Source of Water Sewage Disposal

| SUBJECT                                                                               | ASHLAND                                                                 | ASHTA-<br>BULA                                                      | ATHENS                                                        | BAY                                                              | BEDFORD                                                          | BELLAIRE                                                             | BELLE-<br>FONTAINE                                                   | BEREA                                                            | BEXLEY                                                                 | BOWLING<br>GREEN                                            | BROOKLYN                                         | BROOK<br>PARK                                               |
|---------------------------------------------------------------------------------------|-------------------------------------------------------------------------|---------------------------------------------------------------------|---------------------------------------------------------------|------------------------------------------------------------------|------------------------------------------------------------------|----------------------------------------------------------------------|----------------------------------------------------------------------|------------------------------------------------------------------|------------------------------------------------------------------------|-------------------------------------------------------------|--------------------------------------------------|-------------------------------------------------------------|
| ROOMS                                                                                 |                                                                         |                                                                     |                                                               |                                                                  |                                                                  |                                                                      |                                                                      |                                                                  |                                                                        |                                                             |                                                  |                                                             |
| ALL UNITS                                                                             | 5 961<br>47<br>126<br>472<br>942<br>1 428<br>1 594<br>782<br>570<br>5.5 | 8 057<br>135<br>157<br>593<br>1 269<br>2 161<br>1 218<br>825<br>5.6 | 3 998<br>139<br>219<br>551<br>544<br>778<br>951<br>303<br>5.2 | 4 230<br>7 7<br>7 23<br>296<br>928<br>1 579<br>790<br>600<br>6.0 | 4 453<br>24<br>123<br>185<br>796<br>1 425<br>1 252<br>455<br>193 | 3 920<br>73<br>87<br>515<br>950<br>1 023<br>811<br>214<br>247<br>4.8 | 4 019<br>48<br>80<br>259<br>606<br>972<br>1 108<br>567<br>379<br>5•5 | 4 612<br>244<br>36<br>210<br>680<br>1 364<br>1 355<br>549<br>5.5 | 4 298<br>21<br>15<br>105<br>226<br>541<br>1 253<br>942<br>1 195<br>6•5 | 3 456<br>68<br>59<br>430<br>383<br>674<br>857<br>546<br>439 | 3 111<br>176<br>838<br>1 266<br>609<br>143<br>48 | 3 869<br>7<br>10<br>428<br>2 442<br>816<br>119<br>47<br>5.1 |
| OWNER OCCUPIED 1 TO 3 ROOMS 4 ROOMS 5 ROOMS 6 ROOMS 7 ROOMS MEDIAN MEDIAN             | 87                                                                      | 5 283<br>101<br>557<br>1 212<br>1 735<br>1 678<br>5.9               | 2 103<br>100<br>224<br>467<br>670<br>642<br>5.9               | 3 922<br>12<br>267<br>863<br>1 467<br>1 313<br>6•1               | 3 395<br>32<br>493<br>1 164<br>1 125<br>581<br>5.5               | 1 903<br>106<br>402<br>525<br>523<br>347<br>5.3                      | 2 562<br>93<br>266<br>634<br>811<br>758<br>5•9                       | 3 592<br>32<br>426<br>1 152<br>1 147<br>835<br>5•7               | 3 604<br>108<br>438<br>1 041<br>2 017<br>6.7                           | 2 185<br>70<br>123<br>469<br>679<br>844<br>6•1              | 2 480<br>49<br>655<br>1 044<br>566<br>166<br>5.0 | 3 024<br>4<br>374<br>1 808<br>698<br>140<br>5•1             |
| RENTER OCCUPIED.  1 ROOM 2 ROOMS. 3 ROOMS. 5 ROOMS. 6 ROOMS. 7 ROOMS. 7 ROOMS. MEDIAN | 1 963<br>23<br>85<br>365<br>435<br>442<br>405<br>208<br>4.7             | 2 118<br>82<br>126<br>394<br>548<br>358<br>338<br>272<br>4.3        | 1 725<br>124<br>189<br>446<br>306<br>282<br>252<br>126<br>3.8 | 162<br>3<br>7<br>8<br>20<br>47<br>60<br>17                       | 924<br>19<br>108<br>154<br>279<br>206<br>114<br>44               | 1 854<br>73<br>65<br>386<br>508<br>454<br>271<br>97                  | 1 174<br>40<br>40<br>166<br>279<br>247<br>252<br>150<br>4.8          | 831<br>24<br>36<br>164<br>236<br>142<br>137<br>92                | 583<br>7<br>12<br>105<br>103<br>91<br>178<br>87<br>5•2                 | 42<br>44<br>316                                             | 568<br>26<br>129<br>180<br>181<br>27<br>25       | 88<br>7<br>6<br>17<br>14<br>18<br>26                        |
| VACANT AVAILABLE FOR SALE                                                             | 42                                                                      | 94<br>5.4                                                           | 19                                                            | 86<br>6•2                                                        | 36                                                               | 21                                                                   | 47                                                                   | 92<br>5•8                                                        | 30                                                                     | 20                                                          | 23                                               | 549<br>5.1                                                  |
| VACANT AVAILABLE FOR RENT                                                             | 128<br>3.6                                                              | 340<br>4.0                                                          | 63<br>4.1                                                     | 6                                                                | 50<br>4.1                                                        | 95<br>3.9                                                            | 115<br>4.4                                                           | 26                                                               | 35                                                                     | 62<br>3,4                                                   | 7                                                | 7                                                           |
| ALL HOUSING UNITS                                                                     | 5 961                                                                   | 8 057                                                               | 3 998                                                         | 4 230                                                            | 4 453                                                            | 3 920                                                                | 4 019                                                                | 4 612                                                            | 4 298                                                                  | 3 456                                                       | 3 111                                            | 3 869                                                       |
| BEDROOMS                                                                              |                                                                         |                                                                     |                                                               |                                                                  |                                                                  | :                                                                    |                                                                      |                                                                  | ***************************************                                |                                                             |                                                  |                                                             |
| O AND 1,                                                                              | 918<br>1 850<br>3 193                                                   | 988<br>2 281<br>4 788                                               | 916<br>1 116<br>1 966                                         | 40<br>782<br>3 408                                               | 465<br>1 424<br>2 534                                            | 868<br>1 728<br>1 324                                                | 570<br>1 565<br>1 884                                                | 411<br>899<br>3 302                                              | 148<br>834<br>3 316                                                    | 625<br>915<br>1 916                                         | 291<br>1 176<br>1 644                            | 82<br>807<br>2 980                                          |
| ALL UNITS                                                                             | 5 961<br>4 898<br>650<br>216<br>164<br>33                               | 8 057<br>6 337<br>973<br>524<br>211<br>12                           | 3 998<br>2 960<br>355<br>231<br>331<br>121                    | 4 230<br>4 220<br>10                                             | 4 453<br>3 711<br>353<br>112<br>277                              | 3 920<br>2 774<br>641<br>368<br>125                                  | 4 019<br>3 446<br>326<br>121<br>78<br>48                             | 4 612<br>4 142<br>270<br>100<br>100                              | 4 298<br>4 189<br>13<br>23<br>73                                       | 3 456<br>2 942<br>224<br>186<br>55<br>49                    | 3 111<br>2 808<br>76<br>23<br>115<br>89          | 3 869<br>3 822<br>18<br>29                                  |
| OWNER OCCUPIED                                                                        | 3 702<br>3 536<br>137<br>29                                             | 5 283<br>4 866<br>405<br>12                                         | 2 103<br>1 901<br>110<br>92                                   | 3 922<br>3 917<br>5                                              | 3 395<br>3 300<br>95                                             | 1 903<br>1 629<br>265<br>9                                           | 2 562<br>2 438<br>76<br>48                                           | 3 592<br>3 521<br>71                                             | 3 604<br>3 594<br>10                                                   | 2 185<br>2 027<br>109<br>49                                 | 2 480<br>2 371<br>27<br>82                       | 3 024<br>3 004<br>20                                        |
| RENTER OCCUPIED.                                                                      | 1 963<br>1 211<br>483<br>150<br>81<br>34                                | 2 118<br>1 170<br>439<br>368<br>76<br>65                            | 1 725<br>940<br>251<br>193<br>239<br>73<br>29                 | 162                                                              | 924<br>343<br>244<br>103<br>66<br>168                            | 1 854<br>1 033<br>423<br>283<br>54<br>58                             | 1 174<br>815<br>195<br>106<br>23<br>35                               | 831<br>443<br>208<br>85<br>36<br>59                              | 583<br>495<br>8<br>23<br>17<br>40                                      | 1 108<br>825<br>98<br>130<br>45<br>10                       | 568<br>383<br>49<br>23<br>73<br>33<br>7          | 88<br>66<br>13                                              |
| YEAR STRUCTURE BUJLT  1955 TO MARCH 1960                                              | 590<br>665                                                              | 535<br>567<br>487<br>6 468                                          | 386<br>276<br>514<br>2 822                                    | 992<br>1 290<br>987<br>961                                       | 1 054<br>857<br>636<br>1 906                                     | 106<br>97<br>88<br>3 629                                             | 410<br>268<br>248<br>3 093                                           | 1 419<br>663<br>719<br>1 811                                     | 228<br>484<br>1 001<br>2 585                                           | 322<br>334                                                  |                                                  | 3 427<br>107<br>104<br>231                                  |
| BASEMENT                                                                              | 136                                                                     | 7 451<br>330<br>276                                                 | 3 056<br>181<br>761                                           | 3 482<br>281<br>467                                              | 3 933<br>401<br>119                                              | 3 330<br>61<br>529                                                   | 162                                                                  | 2 895<br>1 499<br>218                                            | 4 182<br>85<br>31                                                      |                                                             | 2 642<br>85<br>384                               | 3 657<br>154<br>58                                          |
| STEAM OR HOT WATER                                                                    | 4 727<br>223<br>605<br>90                                               | 1 206<br>6 122<br>162<br>40<br>485<br>24<br>18                      | 323<br>2 256<br>357<br>8<br>1 034<br>20                       | 341<br>3 799<br>26<br>5<br>49<br>7                               | 386<br>3 888<br>77<br>90<br>7                                    | 186<br>1 982<br>60<br>4<br>1 273<br>401                              | 300<br>8<br>641<br>4                                                 | 349<br>3 781<br>311<br>17<br>136<br>18                           | 455<br>3 799<br>13<br>27                                               | 1 821<br>480<br>9                                           | 2 986<br>16                                      | 74<br>3 738<br>27<br>4<br>26                                |
| SOURCE OF WATER  PUBLIC SYSTEM OR PRIVATE COMPANY                                     | 95                                                                      | 8 047<br>10                                                         | 3 970<br>14<br>14                                             | 4 211<br>14<br>5                                                 | 4 419<br>29<br>5                                                 | 3 860<br>27<br>13                                                    | 55                                                                   | 4 602<br>10                                                      | 4 283<br>15                                                            | 213                                                         | 5                                                | 3 840<br>20<br>9                                            |
| PUBLIC SEWER                                                                          | . 73                                                                    | 7 985<br>56<br>16                                                   | 3 641<br>283<br>74                                            | 4 088<br>133<br>9                                                | 4 194<br>254<br>5                                                | 3 678<br>155<br>87                                                   | 90                                                                   | 4 534<br>63<br>15                                                | 4 293<br>5                                                             | 223                                                         | 128                                              | 3 420<br>440<br>9                                           |