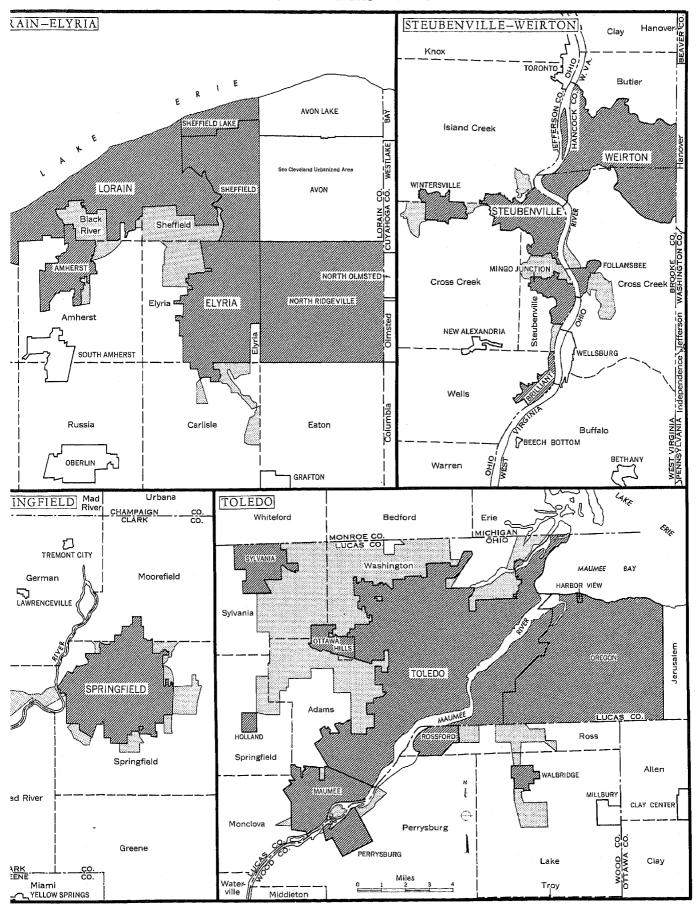

Table 23.—Structural Characteristics and Selected Equipment, for Places of 10,000 to 25,000 Inhabitants: 1960—Con.

Rooms Bedrooms Units in Structure Trailer Year Struct. Built Basement Heating Equip. Source of Water Sewage Disposal

| SUBJECT                                                                                  | BRUNS-<br>WICK                                              | BUCYRUS                                                        | CAM-<br>BRIDGE                                                        | CAMPBELL                                                             | CHEVIOT                                                              | CHILLI-<br>COTHE                                                           | CIRCLE-<br>VILLE                                                       | CONNEAUT                                                             | COSHOC-<br>TON                                                          | DEFIANCE                                                               | DELAWARE                                                            | DOVER                                                                  |
|------------------------------------------------------------------------------------------|-------------------------------------------------------------|----------------------------------------------------------------|-----------------------------------------------------------------------|----------------------------------------------------------------------|----------------------------------------------------------------------|----------------------------------------------------------------------------|------------------------------------------------------------------------|----------------------------------------------------------------------|-------------------------------------------------------------------------|------------------------------------------------------------------------|---------------------------------------------------------------------|------------------------------------------------------------------------|
| ROOMS                                                                                    |                                                             |                                                                |                                                                       |                                                                      |                                                                      |                                                                            |                                                                        |                                                                      |                                                                         |                                                                        |                                                                     | <del></del>                                                            |
| ALL UNITS.  1 ROOM .  2 ROOMS.  3 ROOMS.  5 ROOMS.  6 ROOMS.  7 ROOMS.  8 ROOMS OR MORE. | 2 945<br>44<br>44<br>88<br>306<br>1 485<br>798<br>184<br>36 | 4 296<br>127<br>61<br>334<br>543<br>887<br>1 147<br>687<br>510 | 5 288<br>154<br>105<br>429<br>91<br>249<br>1 419<br>581<br>432<br>5.3 | 3 770<br>22<br>82<br>477<br>917<br>1 070<br>767<br>271<br>164<br>4.9 | 3 806<br>10<br>203<br>635<br>766<br>1 179<br>728<br>213<br>72<br>4-7 | 8 415<br>154<br>247<br>626<br>1 808<br>2 588<br>1 740<br>729<br>523<br>5.0 | 3 681<br>101<br>143<br>368<br>618<br>1 101<br>718<br>385<br>247<br>5•1 | 3 739<br>65<br>47<br>213<br>586<br>756<br>1 017<br>570<br>485<br>5•7 | 4 813<br>79<br>118<br>417<br>731<br>1 196<br>1 314<br>597<br>361<br>5•4 | 4 481<br>39<br>76<br>291<br>643<br>1 079<br>1 095<br>706<br>552<br>5•6 | 3 886<br>55<br>104<br>353<br>612<br>778<br>748<br>664<br>572<br>5.6 | 3 778<br>40<br>43<br>197<br>566<br>1 093<br>1 052<br>511<br>276<br>5.5 |
| OWNER OCCUPIED  1 TO 3 ROOMS  4 ROOMS  5 ROOMS  6 ROOMS  7 ROOMS  MEDIAN                 | 2 621<br>64<br>265<br>1 336<br>759<br>197<br>5•2            | 2 762<br>112<br>236<br>594<br>851<br>969<br>6.0                | 3 424<br>98<br>476<br>865<br>1 136<br>849<br>5.7                      | 2 706<br>181<br>604<br>850<br>683<br>388<br>5.2                      | 2 528<br>126<br>456<br>1 032<br>661<br>253<br>5•2                    | 4 659<br>92<br>717<br>1 640<br>1 247<br>963<br>5.4                         | 1 909<br>87<br>202<br>700<br>465<br>455<br>5•5                         | 480<br>815<br>891                                                    | 3 055<br>92<br>400<br>761<br>998<br>804<br>5•8                          | 749<br>858<br>1 084                                                    | 2 299<br>76<br>200<br>502<br>568<br>953<br>6•2                      | 2 754<br>32<br>301<br>826<br>930<br>665<br>5.7                         |
| RENTER OCCUPIED                                                                          | 184<br>14<br>22<br>26<br>82<br>23<br>17                     | 1 314<br>93<br>50<br>210<br>262<br>260<br>253<br>186<br>4.7    | 1 518<br>123<br>81<br>307<br>373<br>312<br>216<br>106<br>4.2          | 898<br>12<br>66<br>252<br>273<br>178<br>75<br>42<br>3.9              | 1 132<br>4<br>168<br>448<br>296<br>136<br>56<br>24<br>3•4            | 3 358<br>140<br>207<br>512<br>972<br>836<br>448<br>243<br>4.3              | 1 464<br>40<br>60<br>250<br>377<br>348<br>241<br>148<br>4.5            | 27<br>39<br>134<br>201<br>161<br>134<br>132                          | 1 511<br>56<br>68<br>322<br>310<br>369<br>268<br>118                    | 54<br>167<br>281<br>261<br>189<br>129<br>4.6                           | 1 412<br>48<br>73<br>257<br>385<br>255<br>147<br>247                | 904<br>40<br>34<br>160<br>245<br>219<br>103<br>103                     |
| VACANT AVAILABLE FOR SALE                                                                | 45                                                          | 45                                                             | 51<br>5.8                                                             | 49                                                                   | 19                                                                   | 59<br>5•7                                                                  | 32                                                                     | 22                                                                   | 45                                                                      | 57<br>5.8                                                              | 33                                                                  | 26                                                                     |
| VACANT AVAILABLE FOR RENT                                                                | 11                                                          | 92<br>3.7                                                      | 84<br>3.5                                                             | 60<br>3,5                                                            | 77<br>3•0                                                            | 130<br>3.8                                                                 | 84<br>3.9                                                              |                                                                      | 111<br>4.3                                                              | 124<br>4.2                                                             | 69<br>3.8                                                           | 37                                                                     |
| ALL HOUSING UNITS                                                                        | 2 945                                                       | 4 296                                                          | 5 288                                                                 | 3 770                                                                | 3 806                                                                | 8 415                                                                      | 3 681                                                                  | 3 739                                                                | 4 813                                                                   | 4 481                                                                  | 3 886                                                               | 3 778                                                                  |
| BEDROOMS                                                                                 |                                                             |                                                                |                                                                       |                                                                      |                                                                      |                                                                            |                                                                        |                                                                      |                                                                         |                                                                        |                                                                     |                                                                        |
| 0 AND 1                                                                                  | 139<br>460<br>2 346                                         | 549<br>1 179<br>2 568                                          | 847<br>2 025<br>2 416                                                 | 806<br>1 396<br>1 534                                                | 1 403<br>1 547<br>856                                                | 1 404<br>3 582<br>3 429                                                    | 886<br>1 227<br>1 568                                                  | 1 228                                                                | 657<br>1 953<br>2 203                                                   |                                                                        | 729<br>1 135<br>2 022                                               | 359<br>1 322<br>2 097                                                  |
| UNITS IN STRUCTURE                                                                       | 2 245                                                       | 4 296                                                          | 5 288                                                                 | 3 770                                                                | 3 806                                                                | 8 415                                                                      | 3 681                                                                  | 3 739                                                                | 4 813                                                                   | 4 481                                                                  | 3 886                                                               | 3 778                                                                  |
| ALL UNITS                                                                                | 2 945<br>2 878<br>16<br>4<br>6                              | 3 365<br>416<br>204<br>147<br>164                              | 4 420<br>365<br>285<br>202<br>16                                      | 3 221<br>202<br>119<br>228                                           | 2 246<br>1 158<br>264<br>138                                         | 7 195<br>669<br>255<br>284                                                 | 3 194<br>204<br>133<br>73                                              | 3 146<br>270                                                         | 4 199<br>201<br>183<br>158<br>72                                        | 4 134<br>162<br>72<br>29                                               | 3 349<br>231                                                        | 3 248<br>337<br>82<br>107<br>4                                         |
| OWNER OCCUPIED                                                                           | 2 621<br>2 585<br>36                                        | 2 762<br>2 579<br>60<br>123                                    | 3 424<br>3 246<br>170<br>8                                            | 2 706<br>2 568<br>138                                                | 2 528<br>2 080<br>448                                                | 4 659<br>4 499<br>152<br>8                                                 | 1 909<br>1 816<br>50<br>43                                             | 2 382<br>103                                                         | 3 055<br>2 931<br>60<br>64                                              | 2 953<br>57                                                            | 2 163<br>84                                                         | 2 754<br>2 629<br>125                                                  |
| RENTER OCCUPIED                                                                          | 184<br>157<br>16<br><br>6                                   | 1 314<br>669<br>312<br>175<br>49<br>68<br>41                   | 1 518<br>932<br>193<br>229<br>63<br>93                                | 898<br>558<br>119<br>96<br>87<br>38                                  | 1 132<br>138<br>665<br>234<br>38<br>57                               | 3 358<br>2 414<br>455<br>220<br>125<br>140                                 | 1 464<br>1 124<br>136<br>110<br>40<br>20                               | 520<br>123<br>79<br>54<br>52                                         | 1 511<br>1 086<br>150<br>146<br>62<br>59                                | 946<br>75<br>51<br>25                                                  | 1 067<br>149<br>101<br>48<br>47                                     | 904<br>545<br>215<br>60<br>57<br>23                                    |
| YEAR STRUCTURE BUILT                                                                     |                                                             |                                                                |                                                                       |                                                                      |                                                                      |                                                                            | ļ                                                                      |                                                                      |                                                                         | 440                                                                    | 375                                                                 | 451                                                                    |
| 1955 TO MARCH 1960                                                                       | 263<br>231                                                  | 401<br>309<br>229<br>3 357                                     | 207<br>233<br>213<br>4 635                                            | 520<br>300<br>181<br>2 769                                           | 279<br>328<br>460<br>2 739                                           | 571<br>1 000<br>939<br>5 905                                               | 452<br>283                                                             | 213<br>237                                                           | 370<br>360                                                              | 477<br>479                                                             | 248<br>233                                                          | 380<br>219                                                             |
| BASEMENT                                                                                 | 1 393                                                       | 3 779                                                          | 4 477                                                                 | 3 693                                                                | 3 785                                                                | 6 877                                                                      | 2 530                                                                  | 3 395                                                                | 4 560                                                                   | 2 498                                                                  | 2 978                                                               | 3 622                                                                  |
| BASEMENT                                                                                 | 1 264                                                       | 156<br>361                                                     | 147<br>664                                                            | 38                                                                   | 21                                                                   | 1 072                                                                      | 309                                                                    | 104                                                                  | 65                                                                      | 537                                                                    | 306                                                                 |                                                                        |
| HEATING EQUIPMENT                                                                        |                                                             |                                                                |                                                                       |                                                                      |                                                                      |                                                                            |                                                                        |                                                                      |                                                                         |                                                                        |                                                                     |                                                                        |
| STEAM OR HOT WATER                                                                       | 2 441<br>195<br>221<br>28                                   | 494<br>2 883<br>181<br>39<br>676<br>20                         | 491<br>3 317<br>259<br>53<br>1 091<br>77                              | 3 072<br>47<br>4<br>475<br>40                                        | 4<br>4<br>59                                                         | 654<br>4 916<br>431<br>2 325<br>69<br>20                                   | 1 597<br>381<br>30<br>1 342<br>89                                      | 2 604<br>112<br>20<br>351<br>25                                      | 3 612<br>130<br>- 8<br>597                                              | 2 979<br>172<br>1 8<br>972                                             | 2 151<br>293<br>1 013<br>45                                         | 3 346<br>53<br>4<br>185<br>22                                          |
| SOURCE OF WATER                                                                          |                                                             |                                                                |                                                                       |                                                                      |                                                                      |                                                                            |                                                                        | ,                                                                    | , , , ,                                                                 |                                                                        | 3 902                                                               | 3 757                                                                  |
| PUBLIC SYSTEM OR PRIVATE COMPANY INDIVIDUAL WELL                                         | 2 549                                                       | 25                                                             | 107                                                                   | 16                                                                   |                                                                      |                                                                            | 123                                                                    | 5                                                                    | 10                                                                      | 5 15                                                                   | 5 21                                                                | 21                                                                     |
| SEWAGE DISPOSAL                                                                          | 1 527                                                       | 4 234                                                          | 4 783                                                                 | 3 764                                                                | 3 750                                                                | 7 764                                                                      | 3 256                                                                  | 3 697                                                                | 4 40                                                                    | 2 3 939                                                                | 3 796                                                               | 3 703                                                                  |
| PUBLIC SEWER                                                                             | 1 183                                                       | 26                                                             | 299                                                                   | 6                                                                    | 56                                                                   |                                                                            | 169                                                                    | 16                                                                   | 30:                                                                     | 3 39                                                                   | 7 . 45                                                              | 55                                                                     |