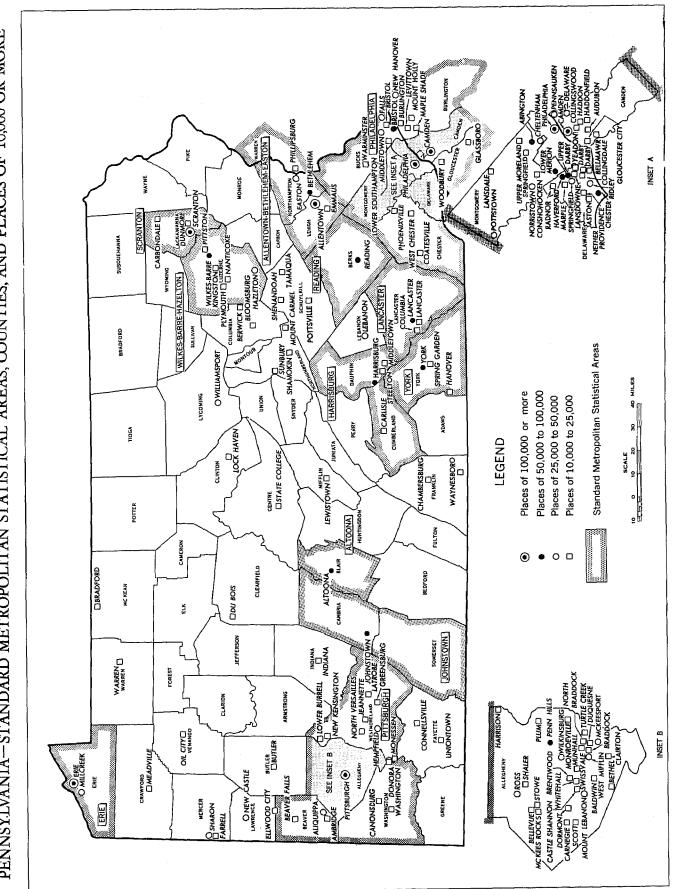

#### LIST OF MAPS

The State, showing standard metropolitan statistical areas, counties, and places of 10,000 inhabitants or more\_\_\_\_\_\_\_3 Urbanized areas\_\_\_\_\_\_\_211

40-1

#### STANDARD METROPOLITAN STATISTICAL AREAS AND THEIR CONSTITUENT PARTS

Allentown-Bethlehem-Easton, Pa.-N.J.: Lehigh and Northampton Counties, Pa.; and Warren County, N.J.

Altoona, Pa.: Blair County, Pa.

Erie, Pa.: Erie County, Pa.

Harrisburg, Pa.: Cumberland and Dauphin Counties, Pa.

Johnstown, Pa.: Cambria and Somerset Counties, Pa.

Lancaster, Pa.: Lancaster County, Pa.

Philadelphia, Pa.-N.J.: Bucks, Chester, Delaware, Montgomery,

URBANIZED AREAS AND COUNTIES IN WHICH THEY ARE LOCATED

Wilkes-Barre-Hazleton, Pa.: Luzerne County, Pa.

Allentown-Bethlehem, Pa.: Parts of Lehigh and Northampton Counties, Pa.

Altoona, Pa .: Part of Blair County, Pa.

Erie, Pa.: Part of Erie County, Pa.

Harrisburg, Pa.: Parts of Cumberland, Dauphin, Perry, and York Counties, Pa.

Johnstown, Pa.: Part of Cambria County, Pa.

Lancaster, Pa.: Part of Lancaster County, Pa.

Philadelphia, Pa.-N.J.: Philadelphia County; parts of Bucks, Chester, Delaware, and Montgomery Counties, Pa.; of Burlington, Camden, and Gloucester Counties, N.J.

40-2

Pittsburgh, Pa.: Parts of Allegheny, Beaver, and Westmoreland Counties, Pa.

and Philadelphia Counties, Pa.; Burlington, Camden, and

Pittsburgh, Pa.: Allegheny, Beaver, Washington, and Westmore-

Reading, Pa.: Part of Berks County, Pa.

Gloucester Counties, N.J.

Reading, Pa.: Berks County, Pa.

York, Pa.: York County, Pa.

Scranton, Pa.: Lackawanna County, Pa.

land Counties, Pa.

Scranton, Pa.: Part of Lackawanna County, Pa.

Trenton, N.J.-Pa.: Parts of Burlington and Mercer Counties, N.J.; of Bucks County, Pa.

Wilkes-Barre, Pa.: Part of Luzerne County, Pa.

York, Pa .: Part of York County, Pa.

PENNSYLVANIA-STANDARD METROPOLITAN STATISTICAL AREAS, COUNTIES, AND PLACES OF 10,000 OR MORE