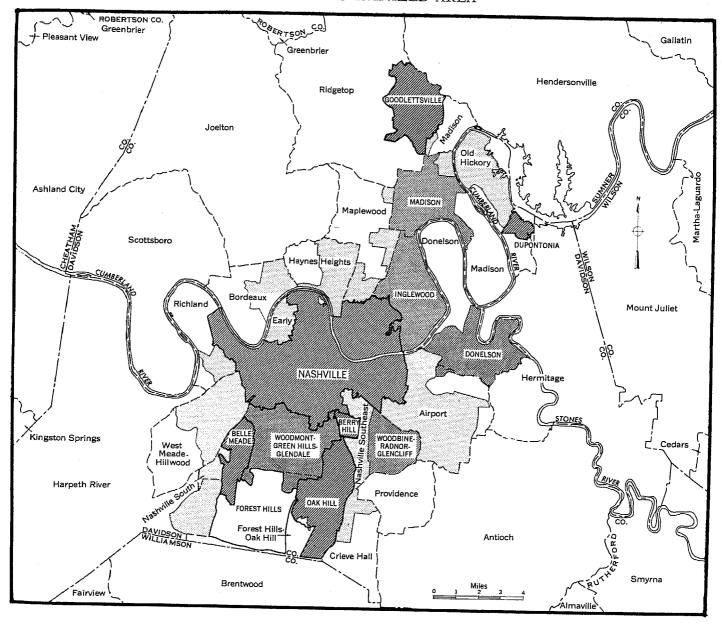

| 10.0                                                        | 12.3<br>4.1                                                 | 8.1                                    | 8.2                                    | 7.6<br>2.9                                    | 2.6                  |

## CODE

BASE

ALL HOUSING UNITS
OCCUPIED HOUSING UNITS
VACANT AVAILABLE FOR RENT OR SALE
VACANT AVAILABLE FOR SALE ONLY
VACANT AVAILABLE FOR RENT
VACANT VAILABLE FOR RENT
VACANT YEAR-ROUND UNITS OTHER THAN AVAILABLE UNITS
OCCUPIED TRAILERS
RENTER-OCCUPIED AND VACANT AVAILABLE-FOR-RENT UNITS OF THE TYPE FOR WHICH RENT DATA ARE PRESENTED
OWNER-OCCUPIED AND VACANT AVAILABLE-FOR-SALE UNITS OF THE TYPE FOR WHICH VALUE DATA ARE PRESENTED

### URBANIZED AREAS—TENNESSEE



# NASHVILLE URBANIZED AREA