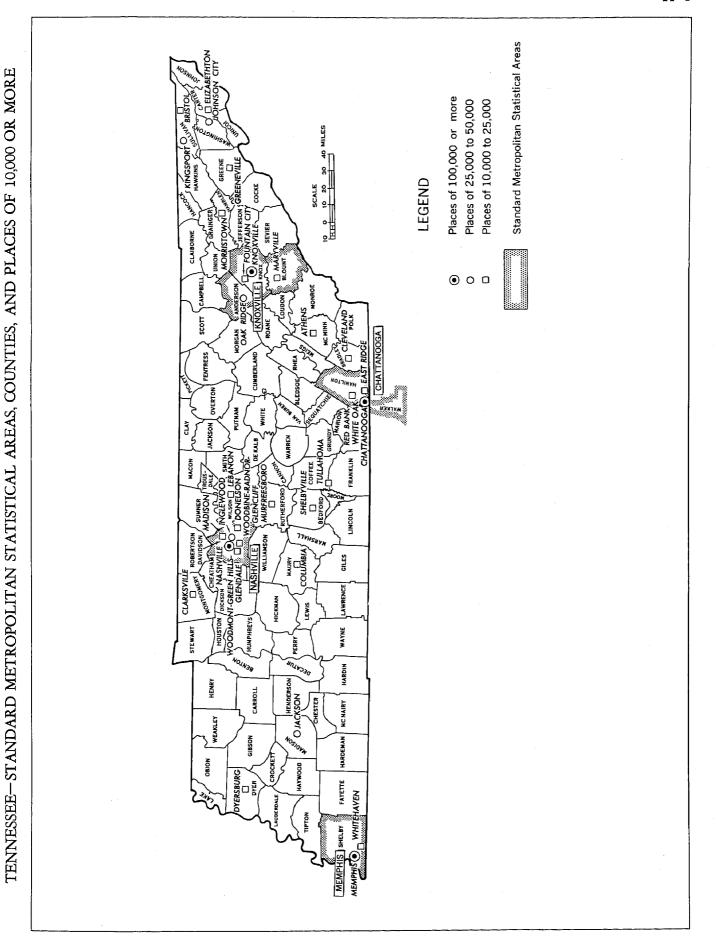

showing standard metropolitan statistical areas, counties, and Urbanized areas                                            | places | of 10,000 inhabitants or more                                            | 3<br>111 |

## STANDARD METROPOLITAN STATISTICAL AREAS AND THEIR CONSTITUENT PARTS

Chattanooga, Tenn.-Ga.: Hamilton County, Tenn.; and Walker County, Ga.

Knoxville, Tenn.: Anderson, Blount, and Knox Counties, Tenn. Memphis, Tenn.: Shelby County, Tenn.

Nashville, Tenn.: Davidson County, Tenn.

### URBANIZED AREAS AND COUNTIES IN WHICH THEY ARE LOCATED

Chattanooga, Tenn.-Ga.: Parts of Hamilton County, Tenn.; of Catoosa and Walker Counties, Ga.

Knoxville, Tenn.: Part of Knox County, Tenn. Memphis, Tenn.: Part of Shelby County, Tenn. Nashville, Tenn.: Part of Davidson County, Tenn.



Table 1.—Selected Characteristics, for the State, Standard Metropolitan Statistical Areas, and Places of 10,000 Inhabitants or More: 1960

[Some data based on sample; see text. "U" denotes an unincorporated place. Plus (+) or minus (-) after number indicates median above or below that number. Percent not shown where less than 0.1]

|                                                                                                                    |                                                                                          | ALL HOL                                                     | ISING U                                                                      | NITS                                                                         |