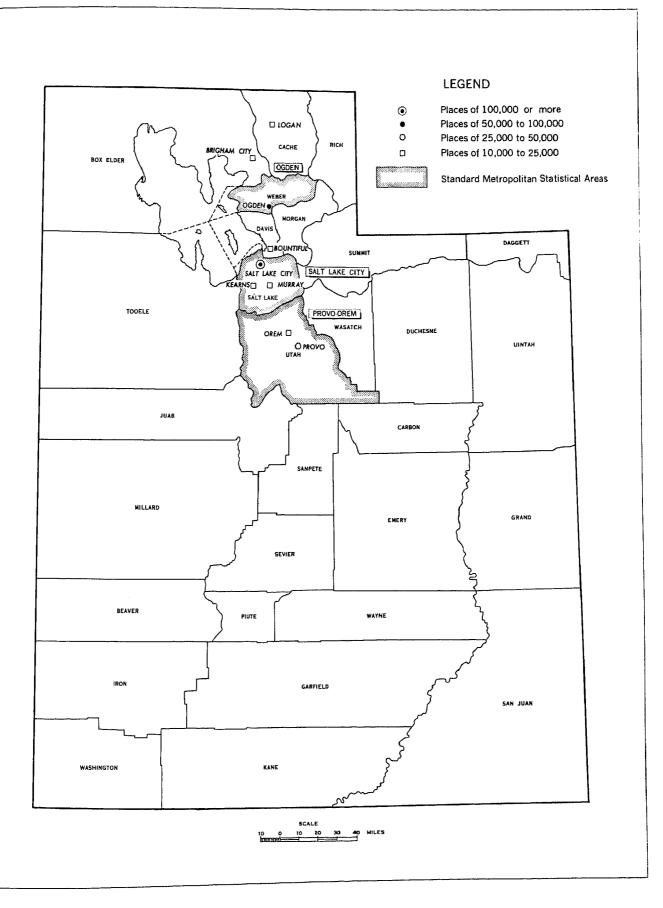

| Page<br>5                                |

### LIST OF MAPS

| The State, showing standard metropolitan statistical areas, counties, and places of 10,000 inhabitants or more | 3<br>56 |
|----------------------------------------------------------------------------------------------------------------|---------|
| Urbanized areas 46-1                                                                                           |         |

### UTAH- STANDARD METROPOLITAN STATISTICAL AREAS, COUNTIES, AND PLACES OF 10,000 OR MORE



## Table 1.—Selected Characteristics, for the State, Standard Metropolitan Statistical Areas, and Places of 10,000 Inhabitants or More: 1960

[Some data based on sample; see text. "U" denotes an unincorporated place. Plus (+) or minus (-) after number indicates median above or below that number. Percent not shown where less than 0.1]

|                                                                                                                     | <u></u>                                                 | ALL HOL                                  | JSING UN                                                                                                    | 1175                                                          | T