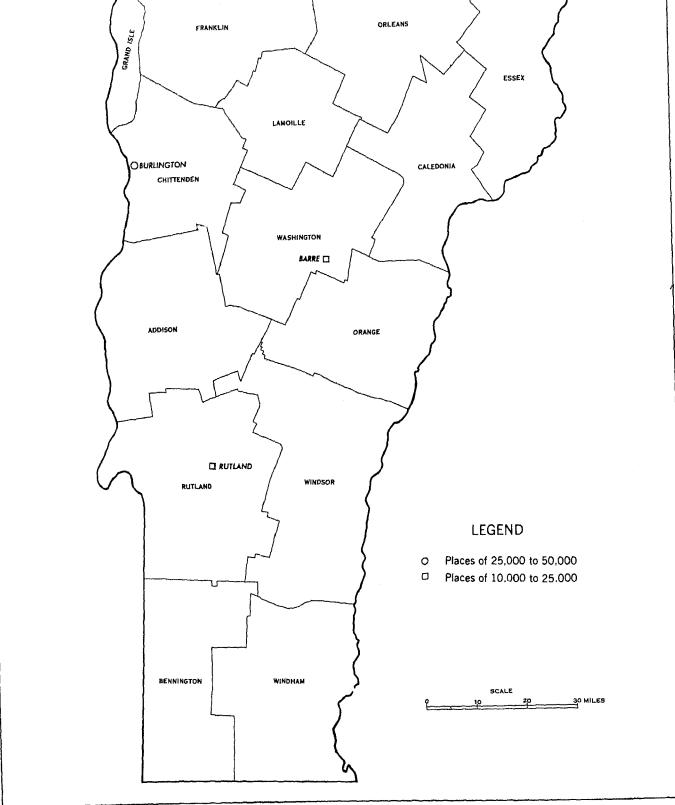

haracteristics of housing units with nonwhite household                                         |
| heads, for places with 2,000 or more such units: 1960                                                                                                            |
|                                                                                                                                                                  |

#### APPENDIX

Page 35 Table A-1.—Percent of allocation for nonresponse or inconsistency, for the State, by size of place: 1960\_\_\_\_\_

#### LIST OF MAPS

The State, showing counties and places of 10,000 inhabitants or more\_\_\_\_\_\_

#### [Tables 9-17 of the standard State series are omitted for Vermont]

47-1

2

Page

17

19

ORLEANS GRAND ISLE FRANKLIN ESSEX



# VERMONT-COUNTIES AND PLACES OF 10,000 OR MORE

#### Vermont

511

| Table 1.—Selected Characteristics, for the State and Places of 10,000 Inhabitants or More: 1960                                                                                 |                        |
|---------------------------------------------------------------------------------------------------------------------------------------------------------------------------------|------------------------|
| [Some data based on sample; see text. "U" denotes an unincorporated place. Plus (+) or minus (-) after number indicates median above or below that number. Pe<br>less than 0,1] | ercent not shown where |

|                                                         |                                                 | ALL