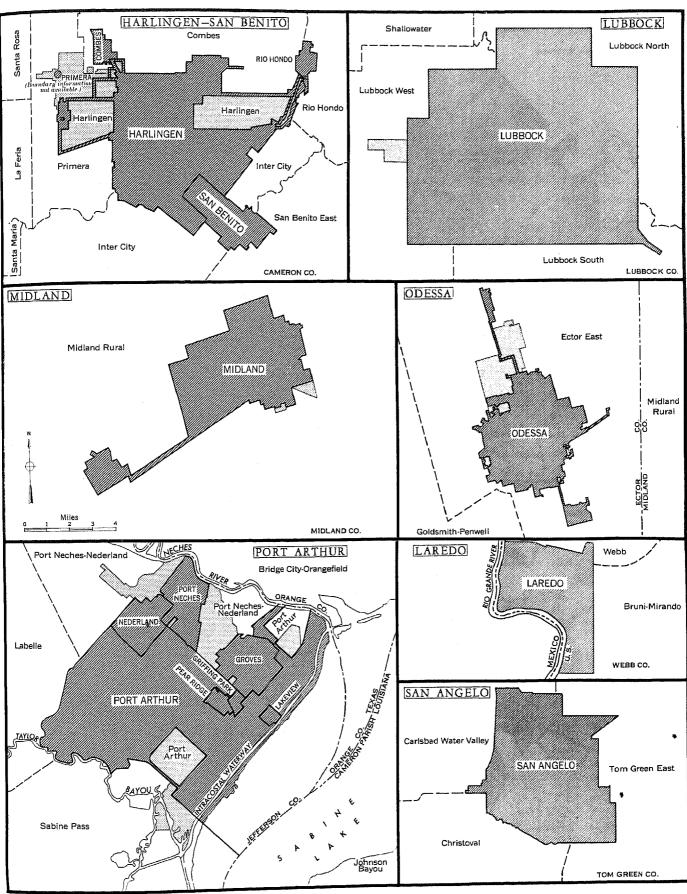

| 9.1<br>3.0                                    | 2.6                                    |

CODE

ALL HOUSING UNITS OCCUPIED HOUSING UNITS VAGANT AVAILABLE FOR RENT OR SALE VAGANT AVAILABLE FOR SALE ONLY VAGANT AVAILABLE FOR RENT VAGANT YEAR-ROUND UNITS OTHER THAN AVAILABLE UNITS OCCUPIED TRAILERS OCCUPIED TRAILERS RENTER-OCCUPIED AND VACANT AVAILABLE-FOR-RENT UNITS OF THE TYPE FOR WHICH VALUE DATA ARE PRESENTED OWNER-OCCUPIED AND VACANT AVAILABLE-FOR-SALE UNITS OF THE TYPE FOR WHICH VALUE DATA ARE PRESENTED 123456789

BASE

45-305

1 .

State and Small Areas

#### URBANIZED AREAS-TEXAS



------ Minor Civil or Census County Division Line



.

State and Small Areas

### URBANIZED AREAS-TEXAS



h

Texas URBANIZED AREÁS—TEXAS





State and Small Areas







45-312

## URBANIZED AREAS-TEXAS



#### LIST OF TABLES

[Page numbers listed here omit the State prefix number which appears as part of the page number for each page. The prefix for this State is 46]

sj.

| the pren