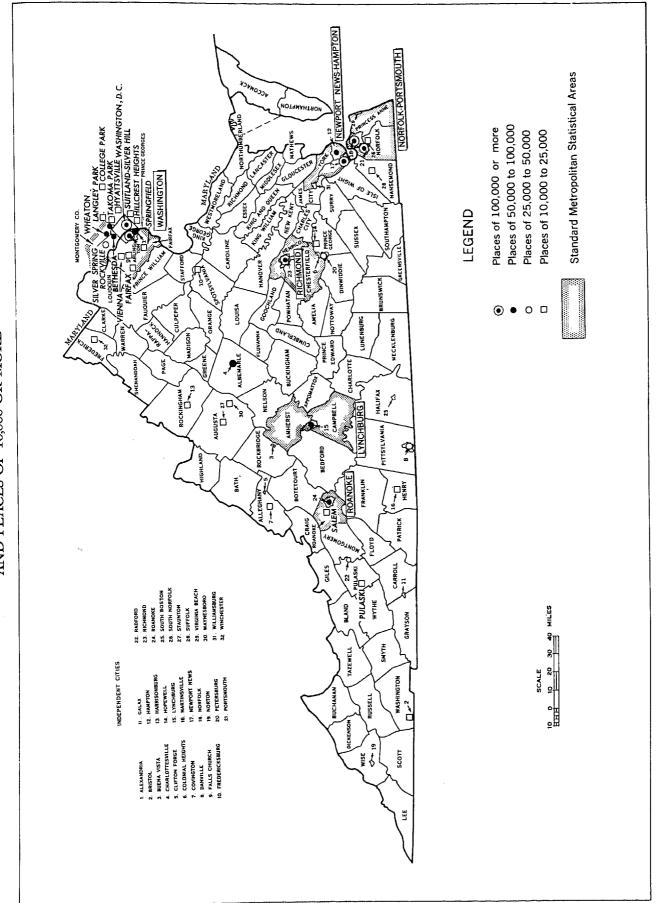

# STANDARD METROPOLITAN STATISTICAL AREAS AND THEIR CONSTITUENT PARTS

where the state of the state

Lynchburg, Va.: Lynchburg city; Amherst and Campbell Counties, Va.

Newport News-Hampton, Va.: Newport News and Hampton cities; and York County, Va.

Norfolk-Portsmouth, Va.: Norfolk, South Norfolk, Portsmouth, and Virginia Beach cities; Norfolk and Princess Anne Coun-ties, Va.

Richmond, Va.: Richmond city; Chesterfield and Henrico Counties, Va.

Roanoke, Va.: Roanoke city and Roanoke County, Va.

Washington, D.C.-Md.-Va.: Washington, D.C.; Montgomery and Prince Georges Counties, Md.; Alexandria and Falls Church cities; Arlington and Fairfax Counties, Va.

# URBANIZED AREAS AND COUNTIES IN WHICH THEY ARE LOCATED

- Lynchburg, Va.: Lynchburg city; parts of Amherst and Campbell Counties, Va.
- Newport News-Hampton, Va.: Newport News and Hampton cities; part of York County, Va.
- Norfolk-Portsmouth, Va.: Norfolk, Portsmouth, and South Nor-folk cities; parts of Norfolk and Princess Anne Counties, Va.

Richmond, Va.: Richmond city; parts of Chesterfield and Henrico Counties, Va.

 Roanoke, Va.: Roanoke city; part of Roanoke County, Va.
 Washington, D.C.-Md.-Va.: Washington, D.C.; parts of Montgomery and Prince Georges Counties, Md.; Alexandria and Falls Church cities, Arlington County, part of Fairfax County, Va.

VIRGINIA- STANDARD METROPOLITAN STATISTICAL AREAS, COUNTIES, INDEPENDENT CITIES, AND PLACES OF 10,000 OR MORE 48-3

二十二年 きょうちょう うちょう