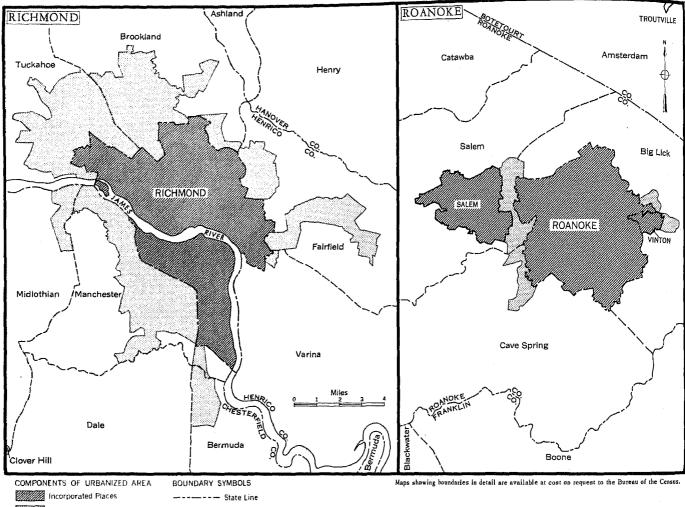

# URBANIZED AREAS AND COUNTIES IN WHICH THEY ARE LOCATED

- Lynchburg, Va.: Lynchburg city; parts of Amherst and Campbell Counties, Va.
- Newport News-Hampton, Va.: Newport News and Hampton cities; part of York County, Va.
- Norfolk-Portsmouth, Va.: Norfolk, Portsmouth, and South Nor-folk cities; parts of Norfolk and Princess Anne Counties, Va.

Richmond, Va.: Richmond city; parts of Chesterfield and Henrico Counties, Va.

 Roanoke, Va.: Roanoke city; part of Roanoke County, Va.
 Washington, D.C.-Md.-Va.: Washington, D.C.; parts of Montgomery and Prince Georges Counties, Md.; Alexandria and Falls Church cities, Arlington County, part of Fairfax County, Va.