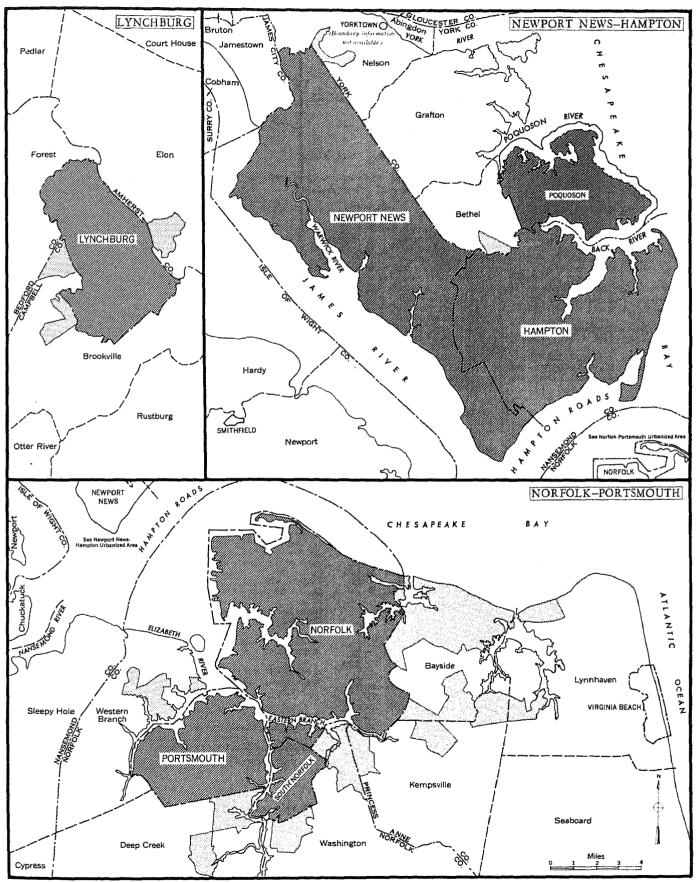

# URBANIZED AREAS AND COUNTIES IN WHICH THEY ARE LOCATED

- Lynchburg, Va.: Lynchburg city; parts of Amherst and Campbell Counties, Va.
- Newport News-Hampton, Va.: Newport News and Hampton cities; part of York County, Va.
- Norfolk-Portsmouth, Va.: Norfolk, Portsmouth, and South Nor-folk cities; parts of Norfolk and Princess Anne Counties, Va.

Richmond, Va.: Richmond city; parts of Chesterfield and Henrico Counties, Va.

 Roanoke, Va.: Roanoke city; part of Roanoke County, Va.
 Washington, D.C.-Md.-Va.: Washington, D.C.; parts of Montgomery and Prince Georges Counties, Md.; Alexandria and Falls Church cities, Arlington County, part of Fairfax County, Va.