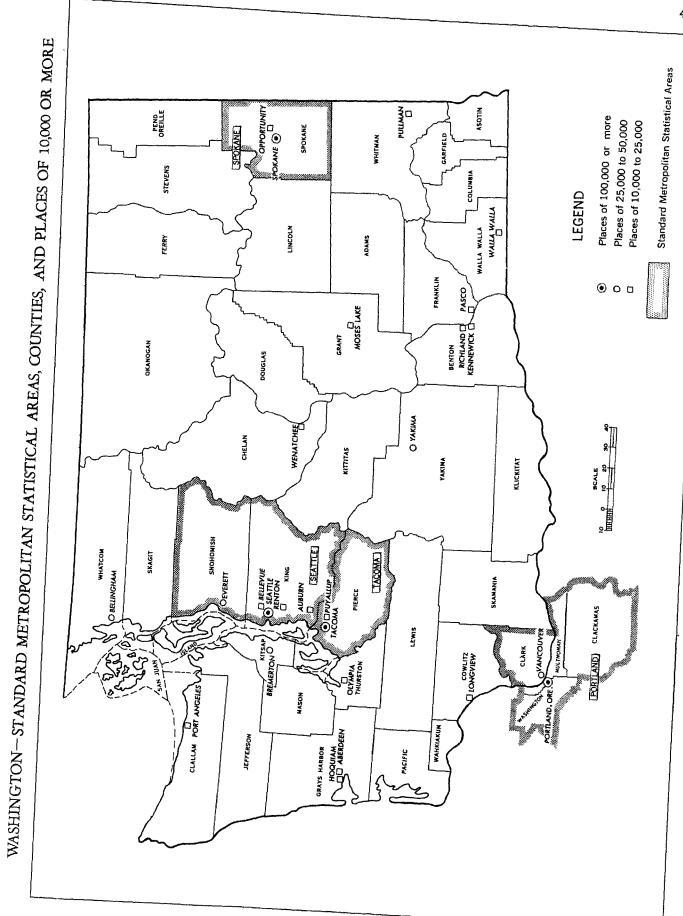

## STANDARD METROPOLITAN STATISTICAL AREAS AND THEIR CONSTITUENT PARTS

Portland, Oreg.-Wash.: Clackamas, Multnomah, and Washington Counties, Oreg.; Clark County, Wash.

Seattle, Wash.: King and Snohomish Counties, Wash.

Spokane, Wash.: Spokane County, Wash. Tacoma, Wash.: Pierce County, Wash.

## URBANIZED AREAS AND COUNTIES IN WHICH THEY ARE LOCATED

Portland, Oreg.-Wash.: Parts of Clackamas, Multnomah, and Washington Counties, Oreg.; of Clark County, Wash.

Seattle, Wash.: Parts of King and Snohomish Counties, Wash.

Spokane, Wash.: Part of Spokane County, Wash. Tacoma, Wash.: Part of Pierce County, Wash.

Table 1.—Selected Characteristics, for the State, Standard Metropolitan Statistical Areas, and Places of 10,000 Inhabitants or More 1960