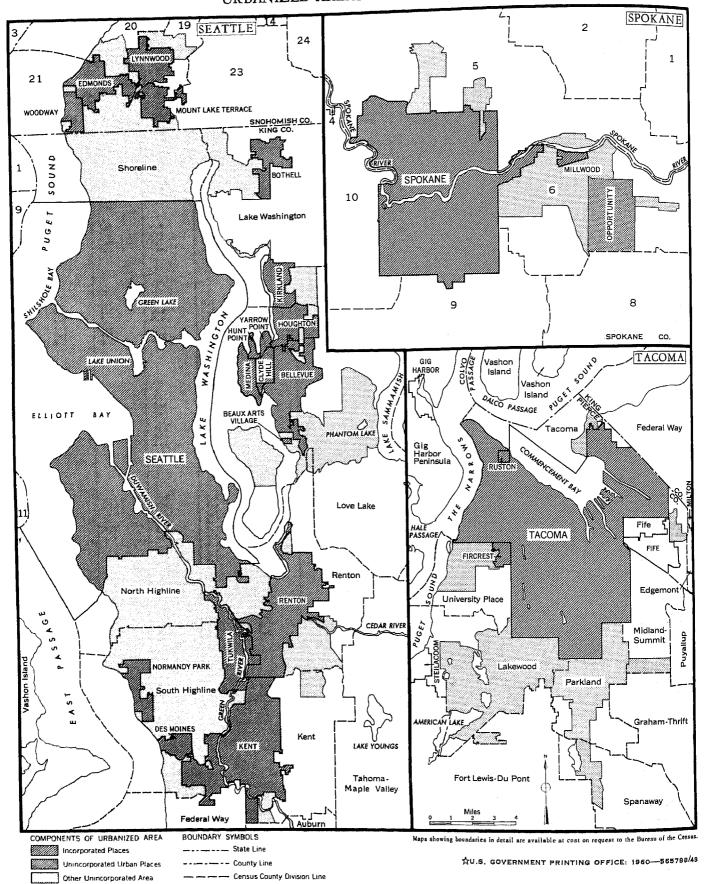

## STANDARD METROPOLITAN STATISTICAL AREAS AND THEIR CONSTITUENT PARTS

Portland, Oreg.-Wash.: Clackamas, Multnomah, and Washington Counties, Oreg.; Clark County, Wash.

Seattle, Wash.: King and Snohomish Counties, Wash.

Spokane, Wash.: Spokane County, Wash. Tacoma, Wash.: Pierce County, Wash.

## URBANIZED AREAS AND COUNTIES IN WHICH THEY ARE LOCATED

Portland, Oreg.-Wash.: Parts of Clackamas, Multnomah, and Washington Counties, Oreg.; of Clark County, Wash.

Seattle, Wash.: Parts of King and Snohomish Counties, Wash.

Spokane, Wash.: Part of Spokane County, Wash. Tacoma, Wash.: Part of Pierce County, Wash.

Table 1.—Selected Characteristics, for the State, Standard Metropolitan Statistical Areas, and Places of 10,000 Inhabitants or More 1960