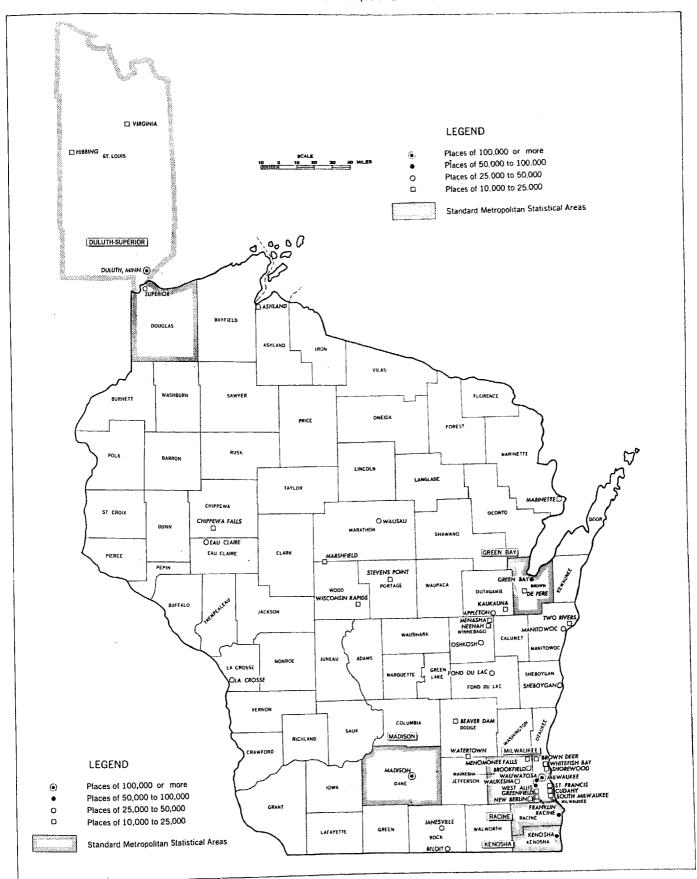

UENT PARTS

Duluth-Superior, Minn.-Wis.: St. Louis County, Minn.; Douglas

County, Wis.

Green Bay, Wis.: Brown County, Wis. Kenosha, Wis.: Kenosha County, Wis.

Madison, Wis.: Dane County, Wis.

Milwaukee, Wis.: Milwaukee and Waukesha Counties, Wis.

Racine, Wis.: Racine County, Wis.

### URBANIZED AREAS AND COUNTIES IN WHICH THEY ARE LOCATED

Duluth-Superior, Minn.-Wis.: Parts of St. Louis County, Minn.; of Douglas County, Wis.

Green Bay, Wis.: Part of Brown County, Wis. Kenosha, Wis.: Part of Kenosha County, Wis.

Madison, Wis.: Part of Dane County, Wis.
Milwaukee, Wis.: Milwaukee County, Wis.; parts of Ozaukee,
Racine, and Waukesha Counties, Wis.

Racine, Wis.: Part of Racine County, Wis.

### WISCONSIN- STANDARD METROPOLITAN STATISTICAL AREAS, COUNTIES, AND PLACES OF 10,000 OR MORE



Wisconsin 51-5

Table 1.—Selected Characteristics, for the State, Standard Metropolitan Statistical Areas, and Places of 10,000 Inhabitants or More: 1960

[Some data based on sample; see text. "U" denotes an unincorporated place. Plus (+) or minus (-) after number indicates median above or below that number. Percent not shown where less than 0.1]

|                                                                                                                                                               |                                                                                            | ALL HOL                                                                                        | ISING U                                                              | NITS