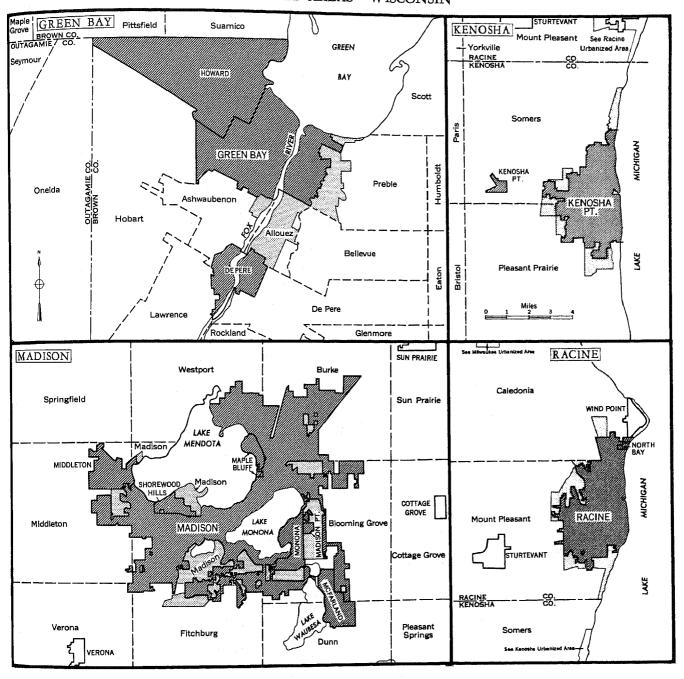

| 9.1<br>3.3                                    | 11.6                                   | 2.5                  |

CODE

BASE

ALL HOUSING UNITS
OCCUPIED HOUSING UNITS
VACANT AVAILABLE FOR RENT OR SALE
VACANT AVAILABLE FOR SALE ONLY
VACANT AVAILABLE FOR RENT
VACANT AVAILABLE FOR RENT
VACANT FAR-ROUND UNITS OTHER THAN AVAILABLE UNITS
OCCUPIED TRAILERS
RENTER-OCCUPIED AND VACANT AVAILABLE-FOR-RENT UNITS OF THE TYPE FOR WHICH RENT DATA ARE PRESENTED
RENTER-OCCUPIED AND VACANT AVAILABLE-FOR-SALE UNITS OF THE TYPE FOR WHICH VALUE DATA ARE PRESENTED
OWNER-OCCUPIED AND VACANT AVAILABLE-FOR-SALE UNITS OF THE TYPE FOR WHICH VALUE DATA ARE PRESENTED

### State and Small Areas

# DULUTH-SUPERIOR URBANIZED AREA



---- Minor Civil Division Line

## URBANIZED AREAS—WISCONSIN



### MILWAUKEE URBANIZED AREA



# Wyoming

#### LIST OF TABLES

[Page numbers listed here omit the State prefix number which appears as part of the page number for each page. The prefix for this State is 52]

| THE STATE                                                                                                                                                        | 1       | PLACES OF 1,000 TO 50,000 INHABITANTS-Con.                                                                                                        | Page |
|------------------------------------------------------------------------------------------------------------------------------------------------------------------|---------|-------------------------------------------------------------------------------------