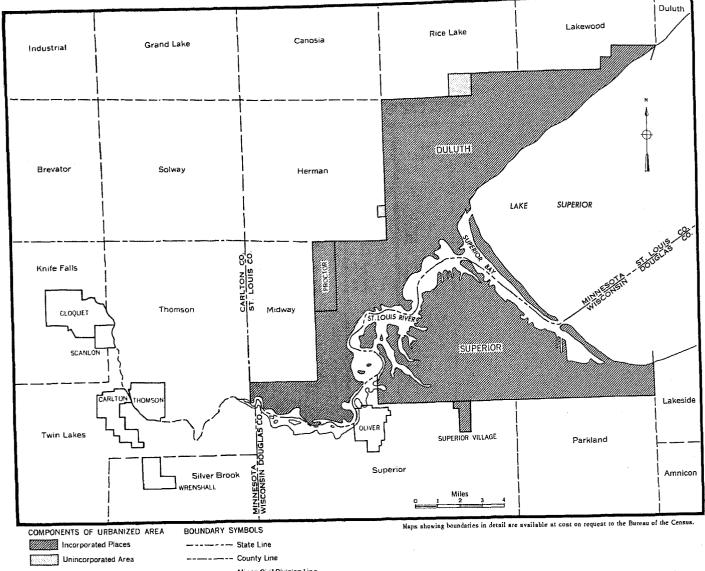

| 6.3<br>2.3                                    | 9.1<br>3.3                                    | 11.6                                   | 2.5                  |

CODE

BASE

ALL HOUSING UNITS
OCCUPIED HOUSING UNITS
VACANT AVAILABLE FOR RENT OR SALE
VACANT AVAILABLE FOR SALE ONLY
VACANT AVAILABLE FOR RENT
VACANT AVAILABLE FOR RENT
VACANT FAR-ROUND UNITS OTHER THAN AVAILABLE UNITS
OCCUPIED TRAILERS
RENTER-OCCUPIED AND VACANT AVAILABLE-FOR-RENT UNITS OF THE TYPE FOR WHICH RENT DATA ARE PRESENTED
RENTER-OCCUPIED AND VACANT AVAILABLE-FOR-SALE UNITS OF THE TYPE FOR WHICH VALUE DATA ARE PRESENTED
OWNER-OCCUPIED AND VACANT AVAILABLE-FOR-SALE UNITS OF THE TYPE FOR WHICH VALUE DATA ARE PRESENTED

### State and Small Areas

# DULUTH-SUPERIOR URBANIZED AREA



---- Minor Civil Division Line

## URBANIZED AREAS—WISCONSIN



### MILWAUKEE URBANIZED AREA



# Wyoming

#### LIST OF TABLES

[Page numbers listed here omit the State prefix number which appears as part of the page number for each page. The prefix for this State is 52]

| THE STATE                                                                                                                                                        | 1       | PLACES OF 1,000 TO 50,000 INHABITANTS-Con.                                                                                                        | Page |
|------------------------------------------------------------------------------------------------------------------------------------------------------------------|---------|---------------------