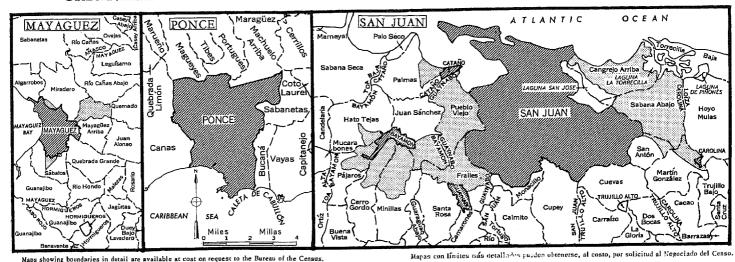

# URBANIZED AREAS—PUERTO RICO——AREAS URBANIZADAS—PUERTO RICO

Maps showing boundaries in detail are available at cost on request to the Bureau of the Census,
COMPONENTS OF URBANIZED AREA PARTES COMPONENTES DEL AREA URBANIZADA

Cities and Towns

Ciudades y Pueblos

Other Area

Otra Area

BOUNDARY SYMBOLS

SIMBOLOS PARA LOS LIMITES

------ Municipio Line

Línea de Municipio

------ Barrio Line

Línea de Barrio

#### MAPS

Included in this report is a map of the Commonwealth showing the outlines of municipios (counties) and standard metropolitan statistical areas and the location of places of 10,000 inhabitants or more. A map of each urbanized area is also included.

#### MAPAS

Se incluye en este informe un mapa del Estado Libre Asociado que muestra los límites de municipios y de áreas estadísticas metropolitanas estándares y la ubicación de lugares de 10,000 habitantes o más. Se incluye, además, un mapa de cada área urbanizada.