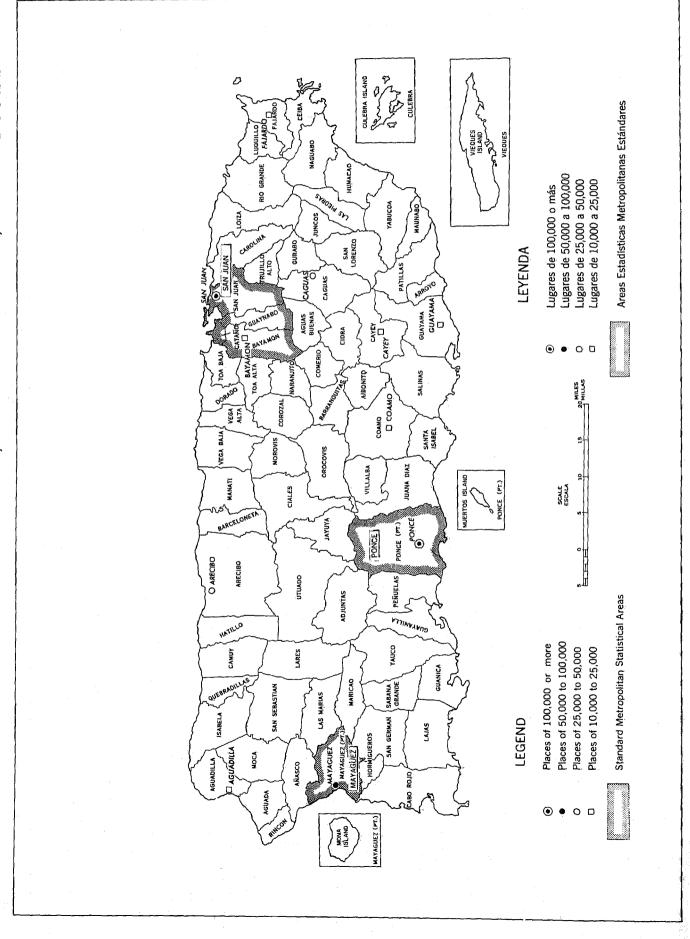

1 Each municipio, city of 50,000 inhabitants or more, urban balance, and rural part of the SMSA,--Cada municipio, ciudad de 50,000 habitantes o más, balance urbano, y parte rural del AEME.

STANDARD METROPOLITAN STATISTICAL AREAS, MUNICIPIOS, AND PLACES OF 10,000 INHABITANTS OR MORE AREAS ESTADISTICAS METROPOLITANAS ESTANDARES, MUNICIPIOS Y LUGARES DE 10,000 HABITANTES O MAS

# STANDARD METROPOLITAN STATISTICAL AREAS AND CONSTITUENT PARTS

# AREAS ESTADISTICAS METROPOLITANAS ESTANDARES Y PARTES CONSTITUYENTES

Mayaguez: Mayaguez Municipio .--Municipio de Mayaguez.

Ponce: Ponce Municipio, -- Municipio de Ponce.

San Juan: Bayamón, Cataño, Guaynabo, and San Juan Municipios. -- Municipios de Bayamon,

Cataño, Guaynabo y San Juan.

# URBANIZED AREAS AND MUNICIPIOS IN WHICH THEY ARE LOCATED AREAS URBANIZADAS Y MUNICIPIOS EN QUE ESTAN LOCALIZADAS

Mayaguez: Part of Mayaguez Municipio .-- Parte del Municipio de Mayaguez.

Ponce: Part of Ponce Municipio. -- Parte del Municipio de Ponce.

San Juan: Part of each of the following municipios: Bayamón, Carolina, Cataño, Guaynabo,

and San Juan .-- Parte de cada uno de los siguientes municipios: Bayamón, Caro-

lina, Cataño, Guaynabo y San Juan.

#### MAPS

Included in this report is a map of the Commonwealth showing the outlines of municipios (counties) and standard metropolitan statistical areas and the location of places of 10,000 inhabitants or more. A map of each urbanized area is also included.

#### MAPAS

Se incluye en este informe un mapa del Estado Libre Asociado que muestra los límites de municipios y de áreas estadísticas metropolitanas estándares y la ubicación de lugares de 10,000 habitantes o más. Se incluye, además, un mapa de cada área urbanizada.