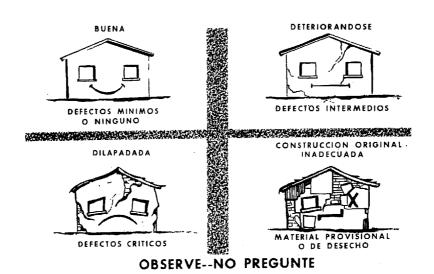

les unidades juzguen la condición de toda la estructura y asignen a cada unidad la condición que se determine para toda la estructura. El material de desecho usado en esta casa, demuestra que es de construcción original inadecuada.



Figure 23. Judge the condition of each unit on its own merits, not by neighborhood, race or color of the occupants, or by the level of cleanliness or attractiveness. A dreary house can be sound; a spotlessly clean house can be dilapidated.

Fotografía 23. Juzgue la condición de cada unidad a base de sus propios méritos y no por el vecindario, raza o color de los ocupantes, o por el grado de limpieza o atractivo de la vivienda. Una casa de muy mal aspecto puede estar en buenas condiciones, en cambio una vivienda de limpieza impecable, puede estar dilapidada.



Figure 24. This sketch from the filmstrip on "Condition of a Housing Unit" will help you remember the four categories. Be sure you mark the condition of each housing unit you enumerate, whether it is occupied or vacant.

Diagrama 24. Este gráfico de la película sobre "Condición de la Unidad de Vivienda," ayuda a recordar las cuatro categorías. Debe tenerse la seguridad de marcar la condición de cada unidad que se enumere, sin tomar en consideración si está ocupada o vacante.