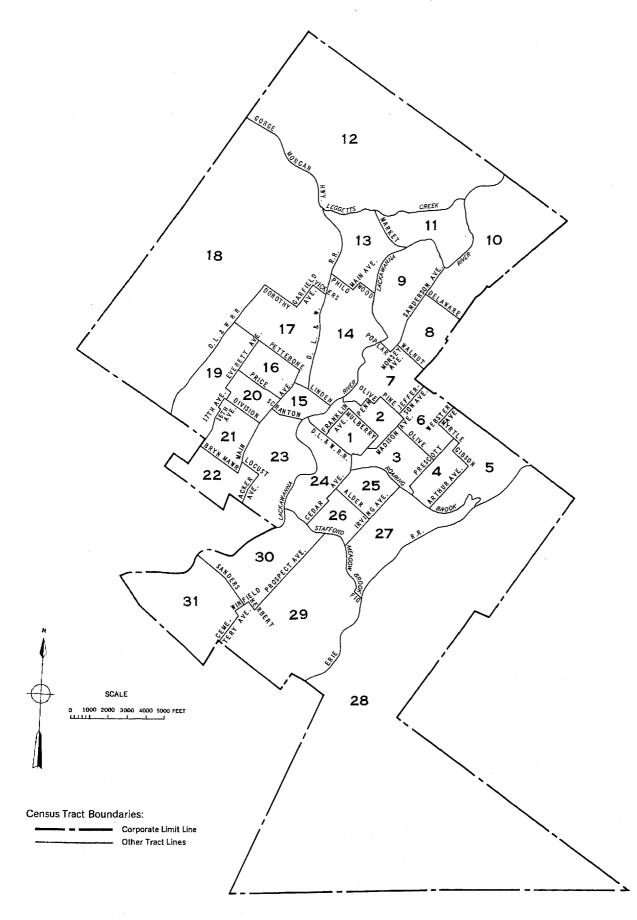

# CENSUS TRACTS

# Santa Barbara, Calif.

Standard Metropolitan Statistical Area

Prepared under the supervision of HOWARD G. BRUNSMAN, Chief Population Division, and WAYNE F. DAUGHERTY, Chief Housing Division

U.S. DEPARTMENT OF COMMERCE Luther H. Hodges, Secretary BUREAU OF THE CENSUS Richard M. Scammon, Director (From May 1, 1961)