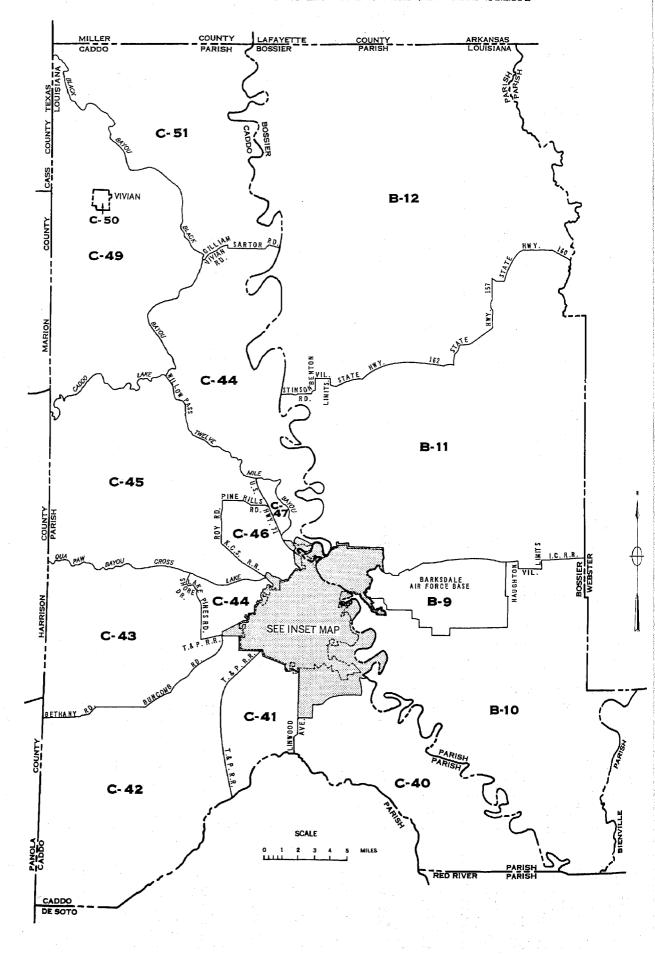

| •••                                        | •••                                         |                                               |                                              | •••                                          | 36                                              |                                             |                                           |                                              | 47                                              | 50                                              | •••                                        | ***                                        |

#### CENSUS TRACTS IN THE SHREVEPORT SMSA



# CENSUS TRACTS IN THE SHREVEPORT SMSA INSET MAP - SHREVEPORT CITY AND ADJACENT AREA



U.S. CENSUSES OF POPULATION AND HOUSING: 1960

Final Report PHC(1)-144

### CENSUS TRACTS

# Sioux City, Iowa

Standard Metropolitan Statistical Area

Prepared under the supervision of HOWARD G. BRUNSMAN, Chief Population Division, and WAYNE F. DAUGHERTY, Chief Housing Division



U.S. DEPARTMENT OF COMMERCE Luther H. Hodges, Secretary

BUREAU OF THE CENSUS

Richard M. Scammon, Director (From May 1, 1961) Robert W. Burgess, Director (To March 3, 1961)





## U.S. DEPARTMENT OF COMMERCE BUREAU OF THE CENSUS

#### RICHARD M. SCAMMON, Director

A. Ross Eckler, Deputy Director

Howard C. Grieves, Assistant Director

Conrad Taeuber, Assistant Director

Morris H. Hansen, Assistant Director for Research and