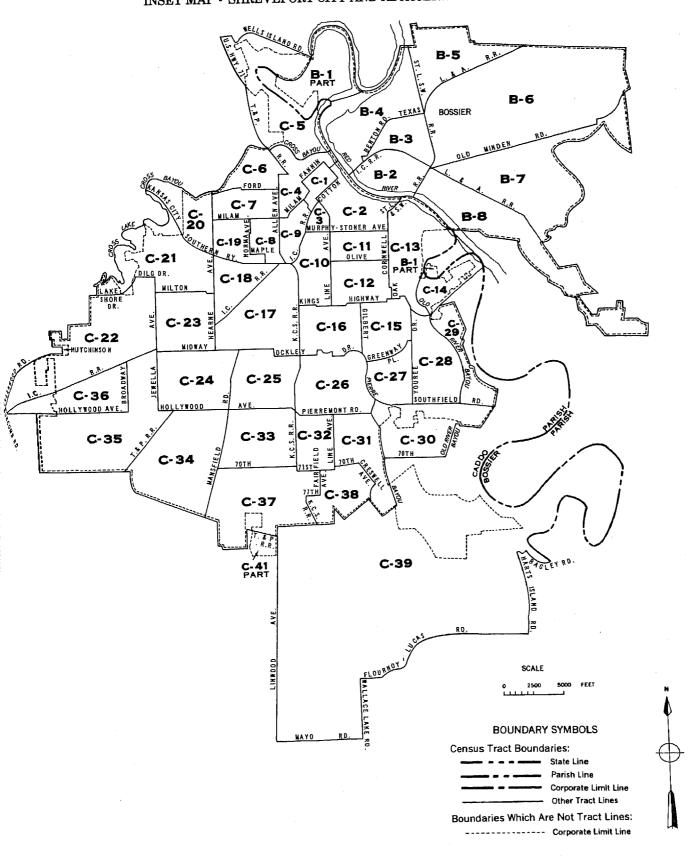

| •••                                        | •••                                         |                                               |                                              | •••                                          | 36                                              |                                             |                                           |                                              | 47                                              | 50                                              | •••                                        | ***                                        |

#### CENSUS TRACTS IN THE SHREVEPORT SMSA



# CENSUS TRACTS IN THE SHREVEPORT SMSA INSET MAP - SHREVEPORT CITY AND ADJACENT AREA



U.S. CENSUSES OF POPULATION AND HOUSING: 1960

Final Report PHC(1)-144

### CENSUS TRACTS

# Sioux City, Iowa

Standard Metropolitan Statistical Area

Prepared under the supervision of HOWARD G. BRUNSMAN, Chief Population Division, and WAYNE F. DAUGHERTY, Chief Housing Division



U.S. DEPARTMENT OF COMMERCE Luther H. Hodges, Secretary

BUREAU OF THE CENSUS

Richard M. Scammon, Director (From May 1, 1961) Robert W. Burgess, Director (To March 3, 1961)





## U.S. DEPARTMENT OF COMMERCE BUREAU OF THE CENSUS

#### RICHARD M. SCAMMON, Director

A. Ross Eckler, Deputy Director

Howard C. Grieves, Assistant Director

Conrad Taeuber, Assistant Director

Morris H. Hansen, Assistant Director for Research and Development

Charles B. Lawrence, Jr., Assistant Director for Operations

Walter L. Keh