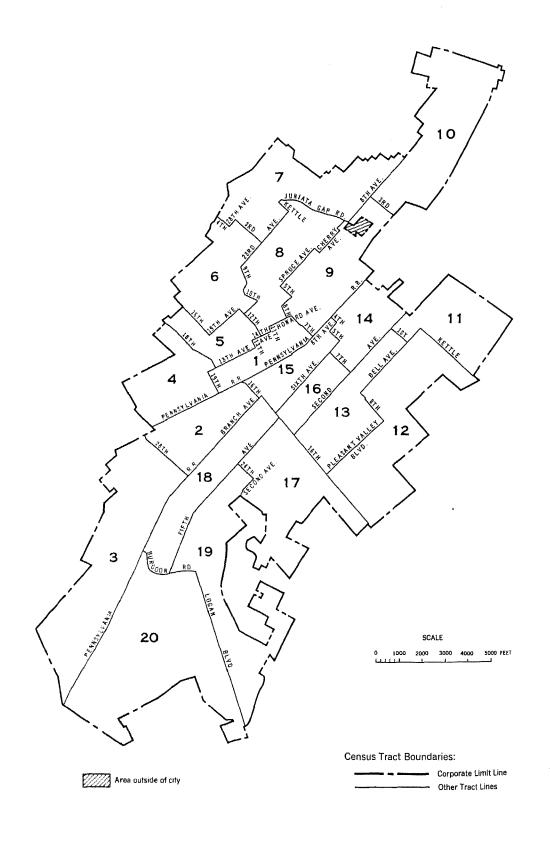

| 36                                                                  | 34                                                                | • • •                                                                 | ١ د                                               |                                                   |                                        |                                         |                                         |                                                  |                                           |                                                        |                                                  |

## CENSUS TRACTS IN ALTOONA, PA.



U.S. CENSUSES OF POPULATION AND HOUSING: 1960

Final Report PHC(1)-7

## CENSUS TRACTS

# Ann Arbor, Mich.

Standard Metropolitan Statistical Area

Prepared under the supervision of HOWARD G. BRUNSMAN, Chief Population Division, and WAYNE F. DAUGHERTY, Chief Housing Division



U.S. DEPARTMENT OF COMMERCE Luther H. Hodges, Secretary

BUREAU OF THE CENSUS

Richard M. Scammon, Director (From May 1, 1961) Robert W. Burgess, Director (To March 3, 1961)





# U.S. DEPARTMENT OF COMMERCE BUREAU OF THE CENSUS

RICHARD M. SCAMMON, Director

A. Ross Eckler, Deputy Director
HOWARD C. Grieves, Assistant Director
Conrad Tabuber, Assistant Director
Morris H. Hansen, Assistant Director for Research and Development
Charles B. Lawrence, Jr., Assistant Director for Operations
Walter L. Kehres, Assistant