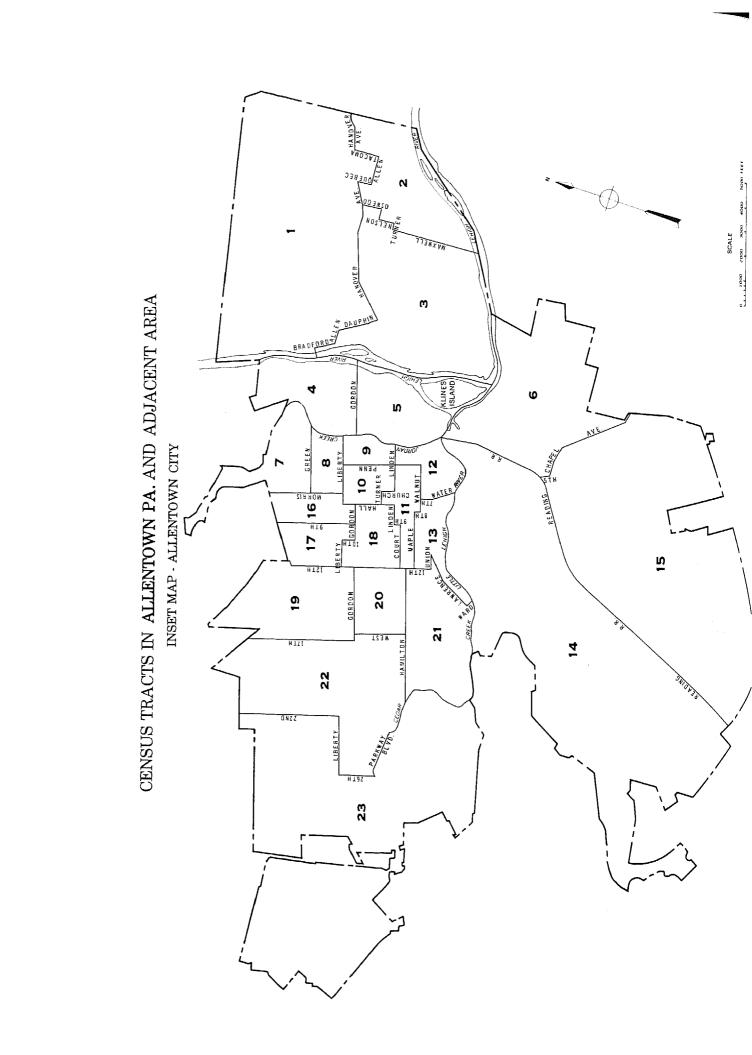

|                                       |
| RENTER OCCUPIED                                                                                                                                 | 124                                                    | 281<br>37                                         | 464<br>43                                                 | 171                                                  | 485<br>52                                                 | 86                                             | 234<br>50                                                | 379<br>61                                              | 451<br>56                                                | 50                                    |

\$U.S. GOVERNMENT PRINTING OFFICE: 1962 --- 612773/364





U.S. CENSUSES OF POPULATION AND HOUSING: 1960

Final Report PHC(1)-6

## CENSUS TRACTS

## Altoona, Pa.

Standard Metropolitan Statistical Area

Prepared under the supervision of HOWARD G. BRUNSMAN, Chief Population Division, and WAYNE F. DAUGHERTY, Chief Housing Division



U.S. DEPARTMENT OF COMMERCE Luther H. Hodges, Secretary

BUREAU OF THE CENSUS

Richard M. Scammon, Director (From May 1, 1961) Robert W. Burgess, Director (To March 3, 1961)





# U.S. DEPARTMENT OF COMMERCE BUREAU OF THE CENSUS

## RICHARD M. SCAMMON, Director

A. Ross Eckler, Deputy Director
Howard C. Grieves, Assistant Director
Conrad Taeuber, Assistant Director
Morris H. Hansen, Assistant Director for Research and Development
Charles B. Lawrence, Jr., Assistant Director for Operations
Walter L. Kehres, Assistant