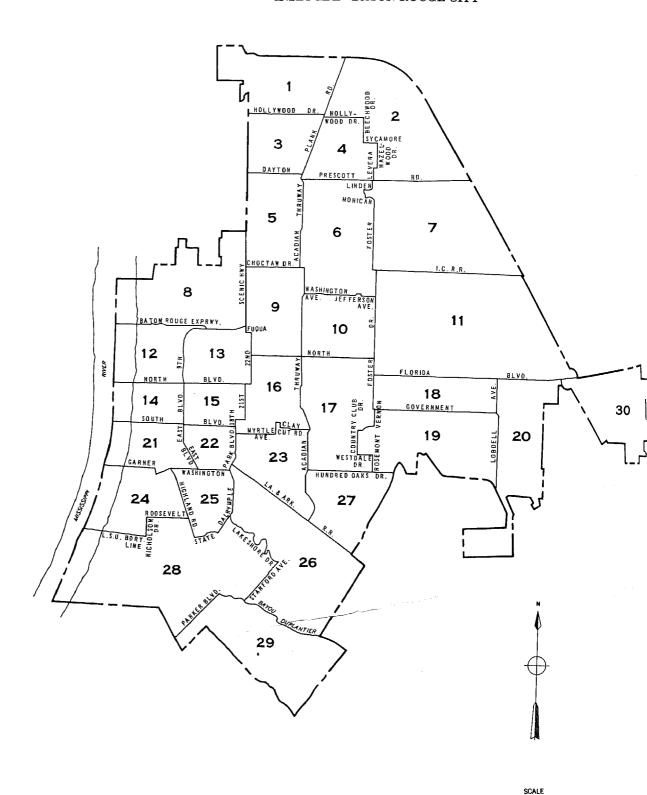

| 1                                                | 24-                                            | 7 4:                                              | 2                                             | l                                         |                                               |                                                  |                                             |                                     |                                        |                                              | • •                                          | <u>.                                    </u> |

### CENSUS TRACTS IN THE BATON ROUGE SMSA



## CENSUS TRACTS IN THE BATON ROUGE SMSA INSET MAP-BATON ROUGE CITY



U.S. CENSUSES OF POPULATION

AND HOUSING: 1960

Final Report PHC(1)-15

## CENSUS TRACTS

# Beaumont-Port Arthur, Tex.

Standard Metropolitan Statistical Area

Prepared under the supervision of HOWARD G. BRUNSMAN, Chief Population Division, and WAYNE F. DAUGHERTY, Chief Housing Division



U.S. DEPARTMENT OF COMMERCE Luther H. Hodges, Secretary

BUREAU OF THE CENSUS

Richard M. Scammon, Director (From May 1, 1961) Robert W. Burgess, Director (To March 3, 1961)





# U.S. DEPARTMENT OF COMMERCE BUREAU OF THE CENSUS

### RICHARD M. SCAMMON, Director

A. Ross Eckler, Deputy Director
Howard C. Grieves, Assistant Director
Conrad Taeuber, Assistant Director
Morris H. Hansen, Assistant Director for Research and Development
Charles B. Lawrence, Jr., Assistant Director for Operations
Walter L. K