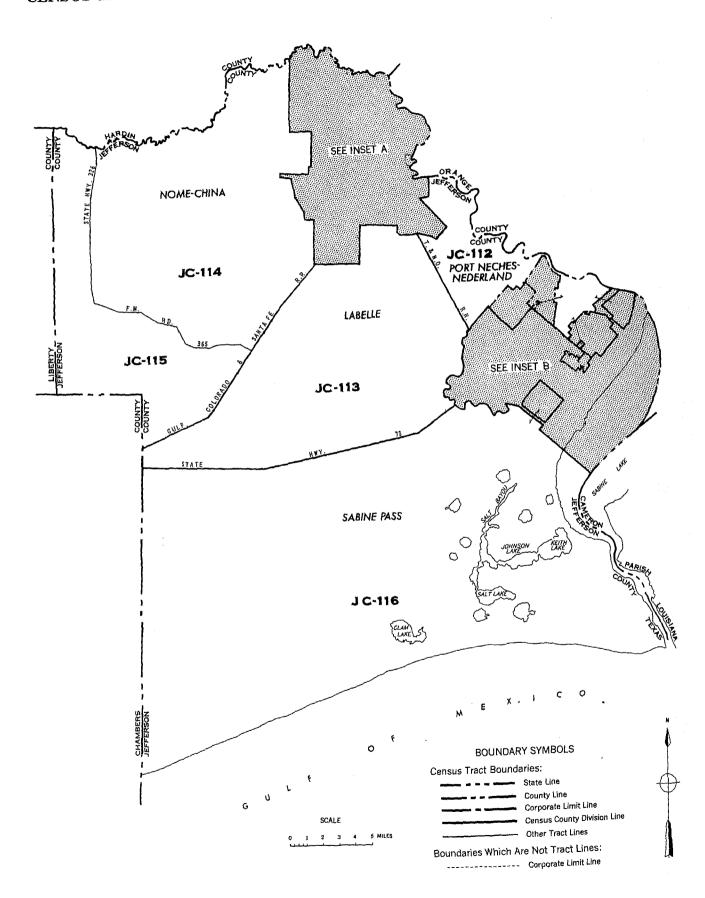

\$39 \$39 \$40 TO \$59 \$60 TO \$79 \$80 TO \$99 \$100 OR MORE NO CASH RENT    | 8<br>24<br>18                                     | 7 72 73 75 75 75 75 75 75 75 75 75 75 75 75 75 | 7 2<br>1 6<br>3 7<br>1 2<br>1 1                | 5 50<br>7 113<br>5 50<br>9 2               | 4<br>3<br>9 | ***<br>***<br>***<br>*** |               | •••     |
| MEDIAN DOLLARS .                                                                                                        | •1                                                | ·                                              | 1                                              | 2 5                                        |             | •••                      |               | • •     |

# CENSUS TRACTS IN BEAUMONT AND PORT ARTHUR, TEX. AND ADJACENT AREA



CENSUS TRACTS IN BEAUMONT AND PORT ARTHUR, TEX. AND ADJACENT AREA INSET A - BEAUMONT CITY AND ADJACENT AREA B-1 B-2 LUCAS <sub>彦</sub> B-7 B-6 B-8 B-5 **B-3** B-9 B-4 B-11 B-10 B-12 SOUTHERN PACIFIC BUFORD B-14 B-21 WASHINGTON B-24 **B-13** B-22 B-23 . B. 18 B-26



U.S. CENSUSES OF POPULATION AND HOUSING: 1960

Final Report PHC(1)-16

### CENSUS TRACTS

# Binghamton, N.Y.

Standard Metropolitan Statistical Area

Prepared under the supervision of HOWARD G. BRUNSMAN, Chief Population Division, and WAYNE F. DAUGHERTY, Chief Housing Division



U.S. DEPARTMENT OF COMMERCE Luther H. Hodges, Secretary

BUREAU OF THE CENSUS

Richard M. Scammon, Director (From May 1, 1961) Robert W. Burgess, Director (To March 3, 1961)





# U.S. DEPARTMENT OF COMMERCE BUREAU OF THE CENSUS

### RICHARD M. SCAM