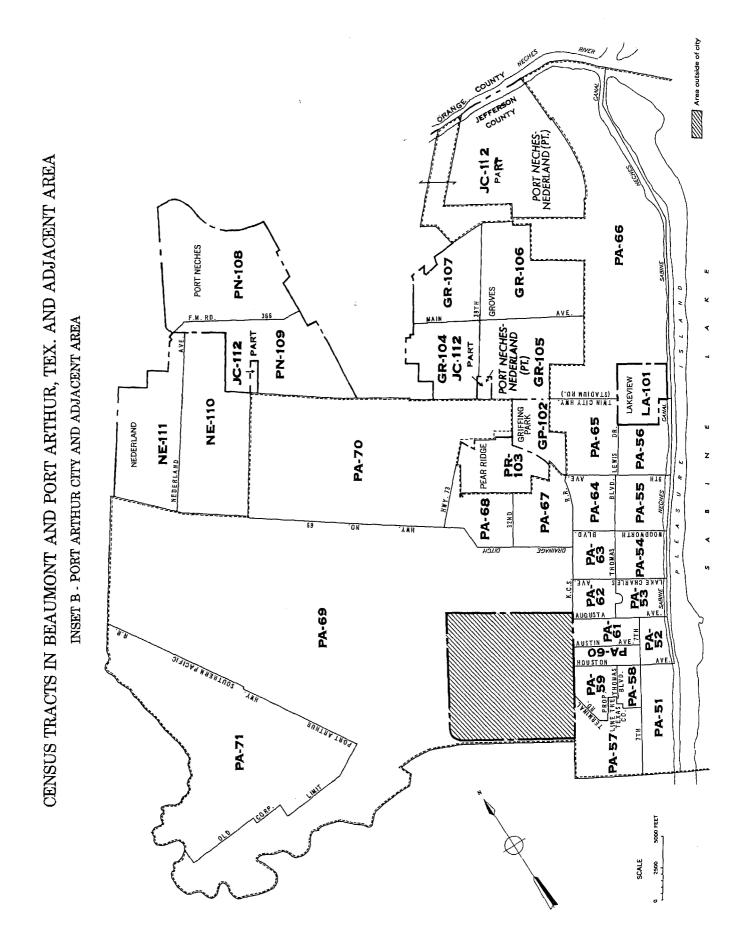

| 4<br>3<br>9 | ***<br>***<br>***<br>*** |               | •••     |
| MEDIAN DOLLARS .                                                                                                        | •1                                                | ·                                              | 1                                              | 2 5                                        |             | •••                      |               | • •     |

# CENSUS TRACTS IN BEAUMONT AND PORT ARTHUR, TEX. AND ADJACENT AREA



CENSUS TRACTS IN BEAUMONT AND PORT ARTHUR, TEX. AND ADJACENT AREA INSET A - BEAUMONT CITY AND ADJACENT AREA B-1 B-2 LUCAS <sub>彦</sub> B-7 B-6 B-8 B-5 **B-3** B-9 B-4 B-11 B-10 B-12 SOUTHERN PACIFIC BUFORD B-14 B-21 WASHINGTON B-24 **B-13** B-22 B-23 . B. 18 B-26



U.S. CENSUSES OF POPULATION AND HOUSING: 1960

Final Report PHC(1)-16

### CENSUS TRACTS

# Binghamton, N.Y.

Standard Metropolitan Statistical Area

Prepared under the supervision of HOWARD G. BRUNSMAN, Chief Population Division, and WAYNE F. DAUGHERTY, Chief Housing Division



U.S. DEPARTMENT OF COMMERCE Luther H. Hodges, Secretary

BUREAU OF THE CENSUS

Richard M. Scammon, Director (From May 1, 1961) Robert W. Burgess, Director (To March 3, 1961)





# U.S. DEPARTMENT OF COMMERCE BUREAU OF THE CENSUS

### RICHARD M. SCAMMON, Director

A. Ross Eckler, Deputy Director

Howard C. Grieves, Assistant Director

Conrad Taeuber, Assistant Director

Morris H. Hansen, Assistant Director for Research and Development

Charles B. Lawrence, Jr., Assistant Director for Operations

Walter L. Kehres