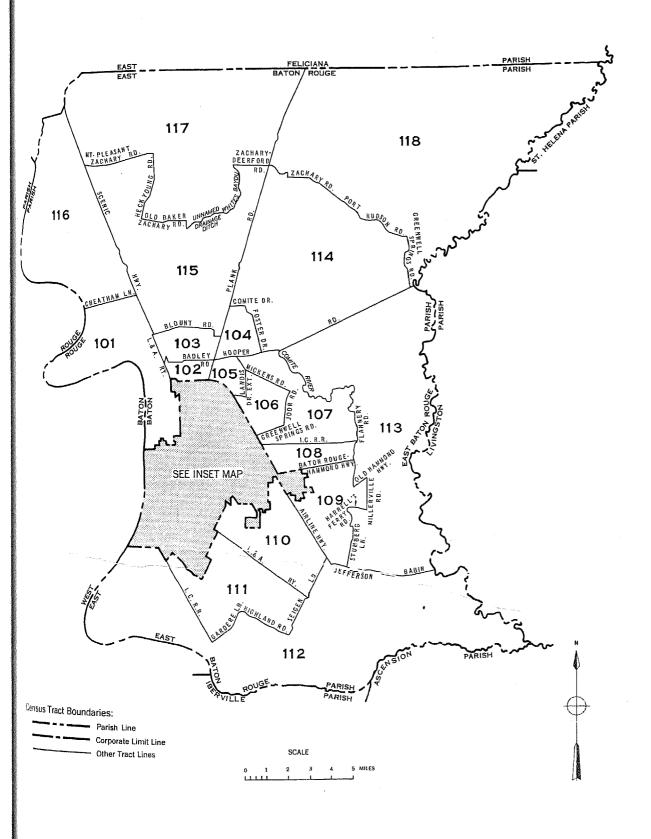

| 1                                                | 24-                                            | 7 4:                                              | 2                                             | l                                         |                                               |                                                  |                                             |                                     |                                        |                                              | • •                                          | <u>.                                    </u> |

### CENSUS TRACTS IN THE BATON ROUGE SMSA



## CENSUS TRACTS IN THE BATON ROUGE SMSA INSET MAP-BATON ROUGE CITY



U.S. CENSUSES OF POPULATION

AND HOUSING: 1960

Final Report PHC(1)-15

## CENSUS TRACTS

# Beaumont-Port Arthur, Tex.

Standard Metropolitan Statistical Area

Prepared under the supervision of HOWARD G. BRUNSMAN, Chief Population Division, and WAYNE F. DAUGHERTY, Chief Housing Division



U.S. DEPARTMENT OF COMMERCE Luther H. Hodges, Secretary

BUREAU OF THE CENSUS

Richard M. Scammon, Director (From May 1, 1961) Robert W. Burgess, Director (To March 3, 1961)





# U.S. DEPARTMENT OF COMMERCE BUREAU OF THE CENSUS

### RICHARD M. SCAMMON, Director

A. Ross Eckler, Deputy Director
Howard C. Grieves, Assistant Director
Conrad Taeuber, Assistant Director
Morris H. Hansen, Assistant Director for Research and Development