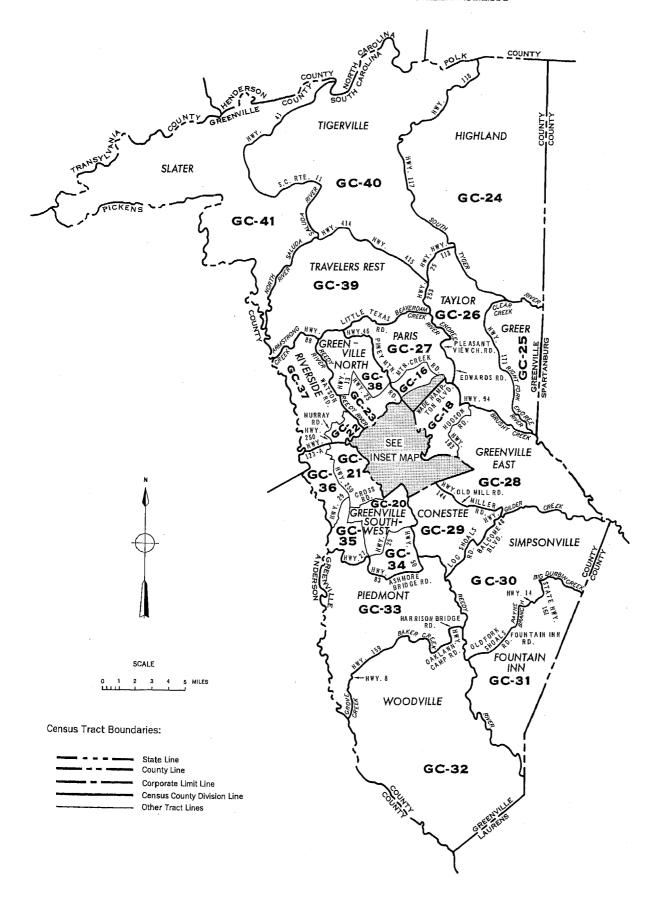

### COMPARABILITY OF CENSUS TRACTS, 1960 AND 1950

The entire Greensboro-High Point SMSA was tracted for 1950. Shown below are the 1960 tracts that are not comparable to the 1950 tracts.

| 1960 tract         | 1950 tract                                 | 1960 tract | 1950 tract                                                          |
|--------------------|--------------------------------------------|------------|---------------------------------------------------------------------|
| number             | number <sup>1</sup>                        | number     | number1                                                             |
| 1                  | 1 and part of C-27                         | c-28c      | C-28 part and parts of C-27 and C-29                                |
| 1+-A               | 4 part (parts to 4-B, 25-B, and 25-C)      | í          | C-29 part (part to C-28C) and parts of C-27                         |
| 4-В                | 4 part and part of C-25                    |            | and C-28                                                            |
| 6                  | 6 part (part to 26_A)                      | C-33A      | C-33 part (part to C-33B) and part of C-28                          |
| 9                  | 9 and part of 10                           | C-33B      |                                                                     |
| 10                 | 10 part (part to 9)                        | C-34A      | C-34 part (parts to 26-C and C-34B) and                             |
| 11                 | 11 part (part to 28-B) and part of C-28    |            | part of C-26                                                        |
| 1 <sup>1</sup> +-A | 14 part (part to 14-B)                     | C-34B      | C-34 part                                                           |
|                    | 14 part and part of C-26                   | C-35A      | C-35 part (parts to C-35B, HP-44A, HP-45B,                          |
|                    | 15 and part of C-26                        |            | and HP_45C)                                                         |
|                    | 16 part (part to 16-B)                     | מ זבה      | a 35                                                                |
|                    | 16 part and part of C-26                   | C-35B      |                                                                     |
|                    | C-19 and part of C-27                      | l          | HP-36 part (parts to HP-36B and HP-44A) HP-36 part and part of C-44 |
|                    | C-20 and part of C-25                      |            |                                                                     |
|                    | C-23 and part of C-44                      |            | HP-37 and part of C-44<br>HP-38 part (part to HP-44A)               |
| C-24               | C-24 part (parts to 25-A, 26-A, and 26-B   |            | HP-39 part (part to HP-45C) and part of                             |
|                    | and parts of C-25 and C-26                 | nr-37      | C-45                                                                |
| 25-A               | C-25 part (parts to 4-B, C-20, C-24, 25-B, | HD TU      | HP-40 and part of C-44                                              |
|                    | 25-C, and 27-A) and part of C-24           | •          |                                                                     |
|                    | C-25 part and part of 4                    | HP-42      | HP-42 part (parts to HP-45B and HP-45C) and                         |
|                    | C-25 part and part of 4                    |            | part of C-45                                                        |
| 26-A               | C-26 part (parts to 14-B, 15, 16-B, C-24,  | HP-43      | HP-43 part (part to HP-45A) and part of                             |
|                    | 26-B, 26-C, 26-D, 28-A, and C-34A) and     |            | C-45                                                                |
| 0( 5               | parts of 6 and C-24                        | HP-44A     | C-44 part (parts to C-23, HP-36B, HP-37,                            |
| 26-8               | C-26 part and part of C-24                 |            | HP-40, HP-44B, and HP-44C) and parts of                             |
|                    | C-26 part and part of C-34                 |            | C-35, HP-36, and HP-38                                              |
| 26-D               |                                            | HP-44B     | <del>-</del>                                                        |
| 2/-A               | C-27 part (parts to 1, C-19, 27-B, C-28C,  |            | C-44 part                                                           |
| 70 D               | and C-29) and part of C-25                 | HP-45A     | C-45 part (parts to HP-39, HP-42, HP-43,                            |
| 27-B               |                                            | \          | HP-45B, HP-45C) and part of HP-43                                   |
| 20-A               | C-28 part (parts to 11, 28-B, C-28C, C-29, |            | C-45 part and parts of C-35 and HP-42                               |
| a Rc               | and C-33A) and part of C-26                | HP-45C     | C-45 part and parts of C-35, HP-39, and                             |
| CU+D               | C-28 part and part of 11                   |            | HP-42                                                               |
|                    |                                            |            |                                                                     |