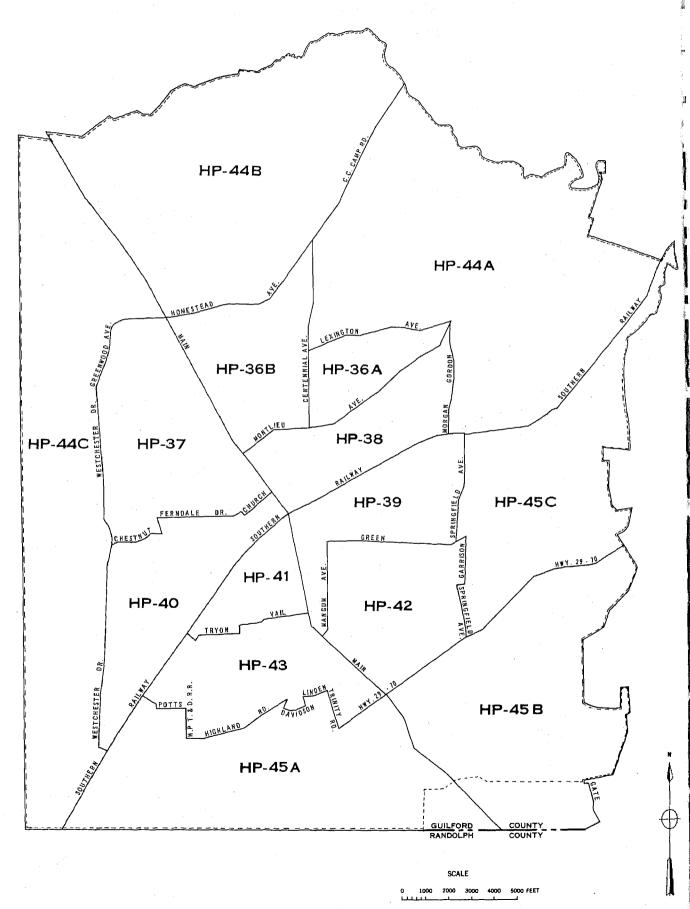

### COMPARABILITY OF CENSUS TRACTS, 1960 AND 1950

The entire Greensboro-High Point SMSA was tracted for 1950. Shown below are the 1960 tracts that are not comparable to the 1950 tracts.

| 1960 tract         | 1950 tract                                 | 1960 tract | 1950 tract                                                          |
|--------------------|--------------------------------------------|------------|---------------------------------------------------------------------|
| number             | number <sup>1</sup>                        | number     | number1                                                             |
| 1                  | 1 and part of C-27                         | c-28c      | C-28 part and parts of C-27 and C-29                                |
| 1+-A               | 4 part (parts to 4-B, 25-B, and 25-C)      | í          | C-29 part (part to C-28C) and parts of C-27                         |
| 4-В                | 4 part and part of C-25                    |            | and C-28                                                            |
| 6                  | 6 part (part to 26_A)                      | C-33A      | C-33 part (part to C-33B) and part of C-28                          |
| 9                  | 9 and part of 10                           | C-33B      |                                                                     |
| 10                 | 10 part (part to 9)                        | C-34A      | C-34 part (parts to 26-C and C-34B) and                             |
| 11                 | 11 part (part to 28-B) and part of C-28    |            | part of C-26                                                        |
| 1 <sup>1</sup> +-A | 14 part (part to 14-B)                     | C-34B      | C-34 part                                                           |
|                    | 14 part and part of C-26                   | C-35A      | C-35 part (parts to C-35B, HP-44A, HP-45B,                          |
|                    | 15 and part of C-26                        |            | and HP_45C)                                                         |
|                    | 16 part (part to 16-B)                     | מ זבה      | a 35                                                                |
|                    | 16 part and part of C-26                   | C-35B      |                                                                     |
|                    | C-19 and part of C-27                      | l          | HP-36 part (parts to HP-36B and HP-44A) HP-36 part and part of C-44 |
|                    | C-20 and part of C-25                      |            |                                                                     |
|                    | C-23 and part of C-44                      |            | HP-37 and part of C-44<br>HP-38 part (part to HP-44A)               |
| C-24               | C-24 part (parts to 25-A, 26-A, and 26-B   |            | HP-39 part (part to HP-45C) and part of                             |
|                    | and parts of C-25 and C-26                 | nr-37      | C-45                                                                |
| 25-A               | C-25 part (parts to 4-B, C-20, C-24, 25-B, | HD TU      | HP-40 and part of C-44                                              |
|                    | 25-C, and 27-A) and part of C-24           | •          |                                                                     |
|                    | C-25 part and part of 4                    | HP-42      | HP-42 part (parts to HP-45B and HP-45C) and                         |
|                    | C-25 part and part of 4                    |            | part of C-45                                                        |
| 26-A               | C-26 part (parts to 14-B, 15, 16-B, C-24,  | HP-43      | HP-43 part (part to HP-45A) and part of                             |
|                    | 26-B, 26-C, 26-D, 28-A, and C-34A) and     |            | C-45                                                                |
| 0( 5               | parts of 6 and C-24                        | HP-44A     | C-44 part (parts to C-23, HP-36B, HP-37,                            |
| 26-8               | C-26 part and part of C-24                 |            | HP-40, HP-44B, and HP-44C) and parts of                             |
|                    | C-26 part and part of C-34                 |            | C-35, HP-36, and HP-38                                              |
| 26-D               |                                            | HP-44B     | <del>-</del>                                                        |
| 2/-A               | C-27 part (parts to 1, C-19, 27-B, C-28C,  |            | C-44 part                                                           |
| 70 D               | and C-29) and part of C-25                 | HP-45A     | C-45 part (parts to HP-39, HP-42, HP-43,                            |
| 27-B               |                                            | \          | HP-45B, HP-45C) and part of HP-43                                   |
| 20-A               | C-28 part (parts to 11, 28-B, C-28C, C-29, |            | C-45 part and parts of C-35 and HP-42                               |
| a Rc               | and C-33A) and part of C-26                | HP-45C     | C-45 part and parts of C-35, HP-39, and                             |
| CU+D               | C-28 part and part of 11                   |            | HP-42                                                               |
|                    |                                            |            |                                                                     |