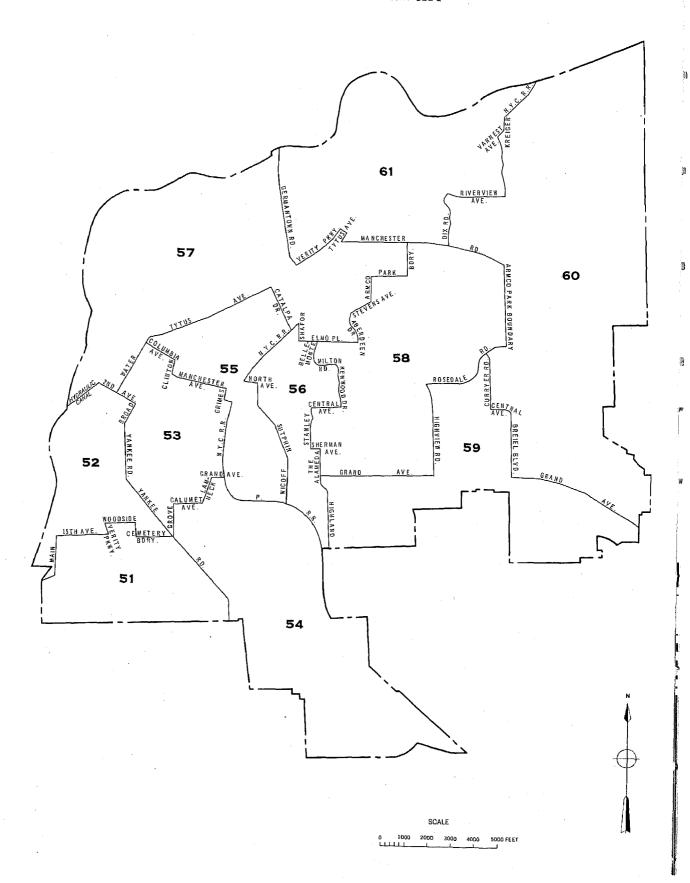

|
| MEDIAN                                                                                                          | 62                                                 | 54                                               | 70                                               |                                             | 53                                               | ***                                       | •••                                          | •••                                       | 61                                           | •••                                        | •••                                    |

## CENSUS TRACTS IN THE HAMILTON-MIDDLETOWN SMSA INSET A - HAMILTON CITY



# CENSUS TRACTS IN THE HAMILTON-MIDDLETOWN SMSA INSET B . MIDDLETOWN CITY



U.S. CENSUSES OF POPULATION AND HOUSING: 1960

Final Report PHC(1)-60

### CENSUS TRACTS

# Harrisburg, Pa.

Standard Metropolitan Statistical Area

Prepared under the supervision of HOWARD G. BRUNSMAN, Chief Population Division, and WAYNE F. DAUGHERTY, Chief Housing Division



U.S. DEPARTMENT OF COMMERCE Luther H. Hodges, Secretary

BUREAU OF THE CENSUS

Richard M. Scammon, Director (From May 1, 1961) Robert W. Burgess, Director (To March 3, 1961)





# U.S. DEPARTMENT OF COMMERCE BUREAU OF THE CENSUS

RICHARD M. SCAMMON, Director

A. Ross Eckler, Deputy Director
Howard C. Grieves, Assistant Director
Conrad Taeuber, Assistant Director
Morris H. Hansen, Assistant Director for Research and Development
Charles B. Lawrence, Jr., Assistant Director for Operations
Walter L. Kehres, Assistan