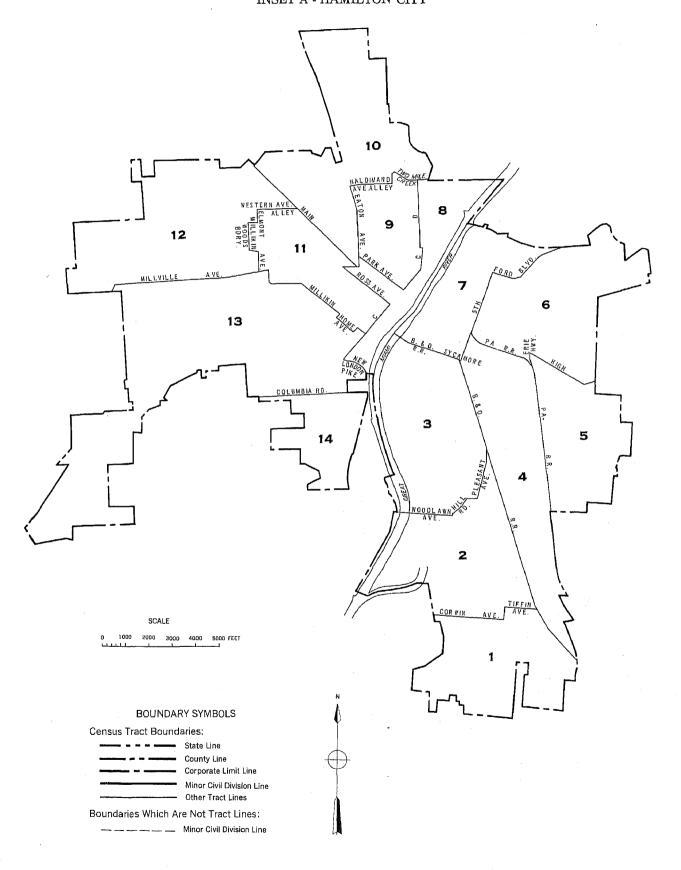

| • • • • • • • • • • • • • • • • • • •      | •••                                    |
| MEDIAN                                                                                                          | 62                                                 | 54                                               | 70                                               |                                             | 53                                               | ***                                       | •••                                          | •••                                       | 61                                           | •••                                        | •••                                    |

## CENSUS TRACTS IN THE HAMILTON-MIDDLETOWN SMSA INSET A - HAMILTON CITY



# CENSUS TRACTS IN THE HAMILTON-MIDDLETOWN SMSA INSET B . MIDDLETOWN CITY



U.S. CENSUSES OF POPULATION AND HOUSING: 1960

Final Report PHC(1)-60

### CENSUS TRACTS

# Harrisburg, Pa.

Standard Metropolitan Statistical Area

Prepared under the supervision of HOWARD G. BRUNSMAN, Chief Population Division, and WAYNE F. DAUGHERTY, Chief Housing Division



U.S. DEPARTMENT OF COMMERCE Luther H. Hodges, Secretary

BUREAU OF THE CENSUS

Richard M. Scammon, Director (From May 1, 1961) Robert W. Burgess, Director (To March 3, 1961)





# U.S. DEPARTMENT OF COMMERCE BUREAU OF THE CENSUS

RICHARD M. SCAMMON, Director

A. Ross Eckler, Deputy Director
Howard C. Grieves, Assistant Director
Conrad Taeuber, Assistant Director
Morris H. Hansen, Assistant Director for Research and Development
Charles B