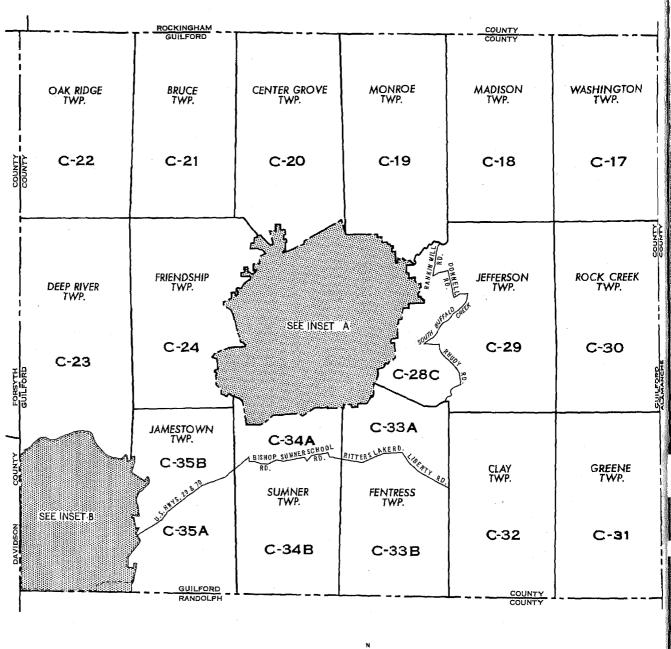

### COMPARABILITY OF CENSUS TRACTS, 1960 AND 1950

The entire Greensboro-High Point SMSA was tracted for 1950. Shown below are the 1960 tracts that are not comparable to the 1950 tracts.

| 1960 tract         | 1950 tract                                 | 1960 tract | 1950 tract                                                          |
|--------------------|--------------------------------------------|------------|---------------------------------------------------------------------|
| number             | number <sup>1</sup>                        | number     | number1                                                             |
| 1                  | 1 and part of C-27                         | c-28c      | C-28 part and parts of C-27 and C-29                                |
| 1+-A               | 4 part (parts to 4-B, 25-B, and 25-C)      | í          | C-29 part (part to C-28C) and parts of C-27                         |
| 4-В                | 4 part and part of C-25                    |            | and C-28                                                            |
| 6                  | 6 part (part to 26_A)                      | C-33A      | C-33 part (part to C-33B) and part of C-28                          |
| 9                  | 9 and part of 10                           | C-33B      |                                                                     |
| 10                 | 10 part (part to 9)                        | C-34A      | C-34 part (parts to 26-C and C-34B) and                             |
| 11                 | 11 part (part to 28-B) and part of C-28    |            | part of C-26                                                        |
| 1 <sup>1</sup> +-A | 14 part (part to 14-B)                     | C-34B      | C-34 part                                                           |
|                    | 14 part and part of C-26                   | C-35A      | C-35 part (parts to C-35B, HP-44A, HP-45B,                          |
|                    | 15 and part of C-26                        |            | and HP_45C)                                                         |
|                    | 16 part (part to 16-B)                     | מ זבה      | a 35                                                                |
|                    | 16 part and part of C-26                   | C-35B      |                                                                     |
|                    | C-19 and part of C-27                      | l          | HP-36 part (parts to HP-36B and HP-44A) HP-36 part and part of C-44 |
|                    | C-20 and part of C-25                      |            |                                                                     |
|                    | C-23 and part of C-44                      |            | HP-37 and part of C-44<br>HP-38 part (part to HP-44A)               |
| C-24               | C-24 part (parts to 25-A, 26-A, and 26-B   |            | HP-39 part (part to HP-45C) and part of                             |
|                    | and parts of C-25 and C-26                 | nr-37      | C-45                                                                |
| 25-A               | C-25 part (parts to 4-B, C-20, C-24, 25-B, | HD TU      | HP-40 and part of C-44                                              |
|                    | 25-C, and 27-A) and part of C-24           | •          |                                                                     |
|                    | C-25 part and part of 4                    | HP-42      | HP-42 part (parts to HP-45B and HP-45C) and                         |
|                    | C-25 part and part of 4                    |            | part of C-45                                                        |
| 26-A               | C-26 part (parts to 14-B, 15, 16-B, C-24,  | HP-43      | HP-43 part (part to HP-45A) and part of                             |
|                    | 26-B, 26-C, 26-D, 28-A, and C-34A) and     |            | C-45                                                                |
| 0( 5               | parts of 6 and C-24                        | HP-44A     | C-44 part (parts to C-23, HP-36B, HP-37,                            |
| 26-8               | C-26 part and part of C-24                 |            | HP-40, HP-44B, and HP-44C) and parts of                             |
|                    | C-26 part and part of C-34                 |            | C-35, HP-36, and HP-38                                              |
| 26-D               |                                            | HP-44B     | <del>-</del>                                                        |
| 2/-A               | C-27 part (parts to 1, C-19, 27-B, C-28C,  |            | C-44 part                                                           |
| 70 D               | and C-29) and part of C-25                 | HP-45A     | C-45 part (parts to HP-39, HP-42, HP-43,                            |
| 27-B               |                                            | \          | HP-45B, HP-45C) and part of HP-43                                   |
| 20-A               | C-28 part (parts to 11, 28-B, C-28C, C-29, |            | C-45 part and parts of C-35 and HP-42                               |
| a Rc               | and C-33A) and part of C-26                | HP-45C     | C-45 part and parts of C-35, HP-39, and                             |
| CU+D               | C-28 part and part of 11                   |            | HP-42                                                               |
|                    |                                            |            |                                                                     |