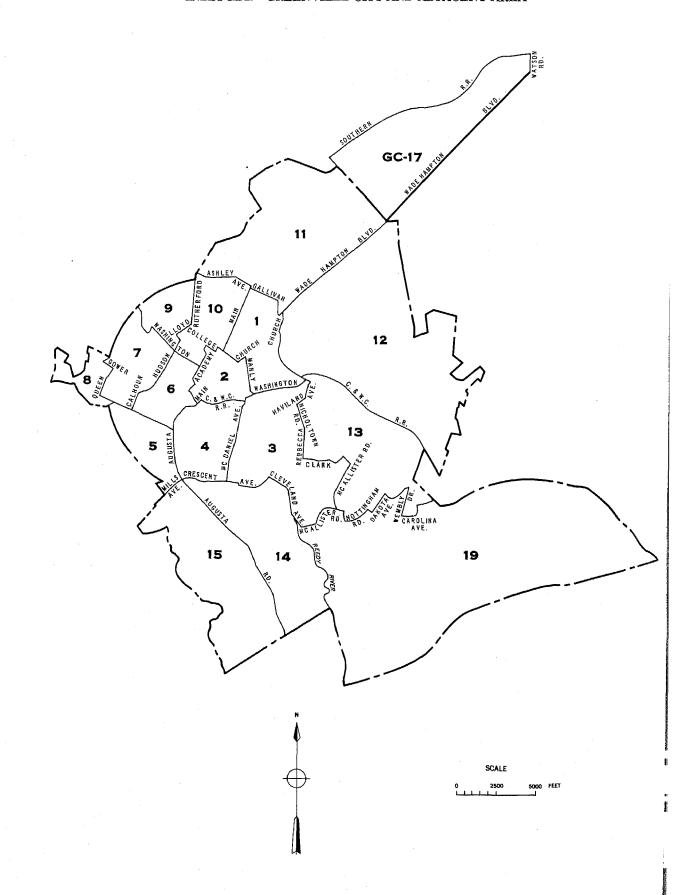

### COMPARABILITY OF CENSUS TRACTS, 1960 AND 1950

The entire Greensboro-High Point SMSA was tracted for 1950. Shown below are the 1960 tracts that are not comparable to the 1950 tracts.

| 1960 tract         | 1950 tract                                 | 1960 tract | 1950 tract                                                          |
|--------------------|--------------------------------------------|------------|---------------------------------------------------------------------|
| number             | number <sup>1</sup>                        | number     | number1                                                             |
| 1                  | 1 and part of C-27                         | c-28c      | C-28 part and parts of C-27 and C-29                                |
| 1+-A               | 4 part (parts to 4-B, 25-B, and 25-C)      | í          | C-29 part (part to C-28C) and parts of C-27                         |
| 4-В                | 4 part and part of C-25                    |            | and C-28                                                            |
| 6                  | 6 part (part to 26_A)                      | C-33A      | C-33 part (part to C-33B) and part of C-28                          |
| 9                  | 9 and part of 10                           | C-33B      |                                                                     |
| 10                 | 10 part (part to 9)                        | C-34A      | C-34 part (parts to 26-C and C-34B) and                             |
| 11                 | 11 part (part to 28-B) and part of C-28    |            | part of C-26                                                        |
| 1 <sup>1</sup> +-A | 14 part (part to 14-B)                     | C-34B      | C-34 part                                                           |
|                    | 14 part and part of C-26                   | C-35A      | C-35 part (parts to C-35B, HP-44A, HP-45B,                          |
|                    | 15 and part of C-26                        |            | and HP_45C)                                                         |
|                    | 16 part (part to 16-B)                     | מ זבה      | a 35                                                                |
|                    | 16 part and part of C-26                   | C-35B      |                                                                     |
|                    | C-19 and part of C-27                      | l          | HP-36 part (parts to HP-36B and HP-44A) HP-36 part and part of C-44 |
|                    | C-20 and part of C-25                      |            |                                                                     |
|                    | C-23 and part of C-44                      |            | HP-37 and part of C-44<br>HP-38 part (part to HP-44A)               |
| C-24               | C-24 part (parts to 25-A, 26-A, and 26-B   |            | HP-39 part (part to HP-45C) and part of                             |
|                    | and parts of C-25 and C-26                 | nr-37      | C-45                                                                |
| 25-A               | C-25 part (parts to 4-B, C-20, C-24, 25-B, | HD TU      | HP-40 and part of C-44                                              |
|                    | 25-C, and 27-A) and part of C-24           | •          |                                                                     |
|                    | C-25 part and part of 4                    | HP-42      | HP-42 part (parts to HP-45B and HP-45C) and                         |
|                    | C-25 part and part of 4                    |            | part of C-45                                                        |
| 26-A               | C-26 part (parts to 14-B, 15, 16-B, C-24,  | HP-43      | HP-43 part (part to HP-45A) and part of                             |
|                    | 26-B, 26-C, 26-D, 28-A, and C-34A) and     |            | C-45                                                                |
| 0( 5               | parts of 6 and C-24                        | HP-44A     | C-44 part (parts to C-23, HP-36B, HP-37,                            |
| 26-8               | C-26 part and part of C-24                 |            | HP-40, HP-44B, and HP-44C) and parts of                             |
|                    | C-26 part and part of C-34                 |            | C-35, HP-36, and HP-38                                              |
| 26-D               |                                            | HP-44B     | <del>-</del>                                                        |
| 2/-A               | C-27 part (parts to 1, C-19, 27-B, C-28C,  |            | C-44 part                                                           |
| 70 D               | and C-29) and part of C-25                 | HP-45A     | C-45 part (parts to HP-39, HP-42, HP-43,                            |
| 27-B               |                                            | \          | HP-45B, HP-45C) and part of HP-43                                   |
| 20-A               | C-28 part (parts to 11, 28-B, C-28C, C-29, |            | C-45 part and parts of C-35 and HP-42                               |
| a Rc               | and C-33A) and part of C-26                | HP-45C     | C-45 part and parts of C-35, HP-39, and                             |
| CU+D               | C-28 part and part of 11                   |            | HP-42                                                               |
|                    |                                            |            |                                                                     |