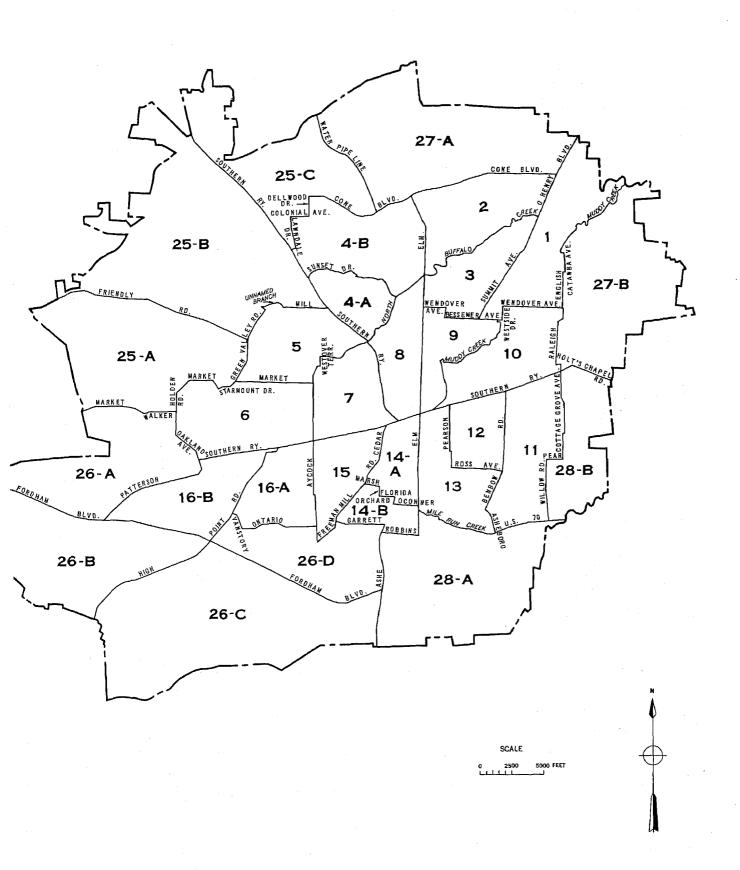

### COMPARABILITY OF CENSUS TRACTS, 1960 AND 1950

The entire Greensboro-High Point SMSA was tracted for 1950. Shown below are the 1960 tracts that are not comparable to the 1950 tracts.

| 1960 tract         | 1950 tract                                 | 1960 tract | 1950 tract                                                          |
|--------------------|--------------------------------------------|------------|---------------------------------------------------------------------|
| number             | number <sup>1</sup>                        | number     | number1                                                             |
| 1                  | 1 and part of C-27                         | c-28c      | C-28 part and parts of C-27 and C-29                                |
| 1+-A               | 4 part (parts to 4-B, 25-B, and 25-C)      | í          | C-29 part (part to C-28C) and parts of C-27                         |
| 4-В                | 4 part and part of C-25                    |            | and C-28                                                            |
| 6                  | 6 part (part to 26_A)                      | C-33A      | C-33 part (part to C-33B) and part of C-28                          |
| 9                  | 9 and part of 10                           | C-33B      |                                                                     |
| 10                 | 10 part (part to 9)                        | C-34A      | C-34 part (parts to 26-C and C-34B) and                             |
| 11                 | 11 part (part to 28-B) and part of C-28    |            | part of C-26                                                        |
| 1 <sup>1</sup> +-A | 14 part (part to 14-B)                     | C-34B      | C-34 part                                                           |
|                    | 14 part and part of C-26                   | C-35A      | C-35 part (parts to C-35B, HP-44A, HP-45B,                          |
|                    | 15 and part of C-26                        |            | and HP_45C)                                                         |
|                    | 16 part (part to 16-B)                     | מ זבה      | a 35                                                                |
|                    | 16 part and part of C-26                   | C-35B      |                                                                     |
|                    | C-19 and part of C-27                      | l          | HP-36 part (parts to HP-36B and HP-44A) HP-36 part and part of C-44 |
|                    | C-20 and part of C-25                      |            |                                                                     |
|                    | C-23 and part of C-44                      |            | HP-37 and part of C-44<br>HP-38 part (part to HP-44A)               |
| C-24               | C-24 part (parts to 25-A, 26-A, and 26-B   |            | HP-39 part (part to HP-45C) and part of                             |
|                    | and parts of C-25 and C-26                 | nr-37      | C-45                                                                |
| 25-A               | C-25 part (parts to 4-B, C-20, C-24, 25-B, | HD TU      | HP-40 and part of C-44                                              |
|                    | 25-C, and 27-A) and part of C-24           | •          |                                                                     |
|                    | C-25 part and part of 4                    | HP-42      | HP-42 part (parts to HP-45B and HP-45C) and                         |
|                    | C-25 part and part of 4                    |            | part of C-45                                                        |
| 26-A               | C-26 part (parts to 14-B, 15, 16-B, C-24,  | HP-43      | HP-43 part (part to HP-45A) and part of                             |
|                    | 26-B, 26-C, 26-D, 28-A, and C-34A) and     |            | C-45                                                                |
| 0( 5               | parts of 6 and C-24                        | HP-44A     | C-44 part (parts to C-23, HP-36B, HP-37,                            |
| 26-8               | C-26 part and part of C-24                 |            | HP-40, HP-44B, and HP-44C) and parts of                             |
|                    | C-26 part and part of C-34                 |            | C-35, HP-36, and HP-38                                              |
| 26-D               |                                            | HP-44B     | <del>-</del>                                                        |
| 2/-A               | C-27 part (parts to 1, C-19, 27-B, C-28C,  |            | C-44 part                                                           |
| 70 D               | and C-29) and part of C-25                 | HP-45A     | C-45 part (parts to HP-39, HP-42, HP-43,                            |
| 27-B               |                                            | \          | HP-45B, HP-45C) and part of HP-43                                   |
| 20-A               | C-28 part (parts to 11, 28-B, C-28C, C-29, |            | C-45 part and parts of C-35 and HP-42                               |
| a Rc               | and C-33A) and part of C-26                | HP-45C     | C-45 part and parts of C-35, HP-39, and                             |
| CU+D               | C-28 part and part of 11                   |            | HP-42                                                               |
|                    |                                            |            |                                                                     |