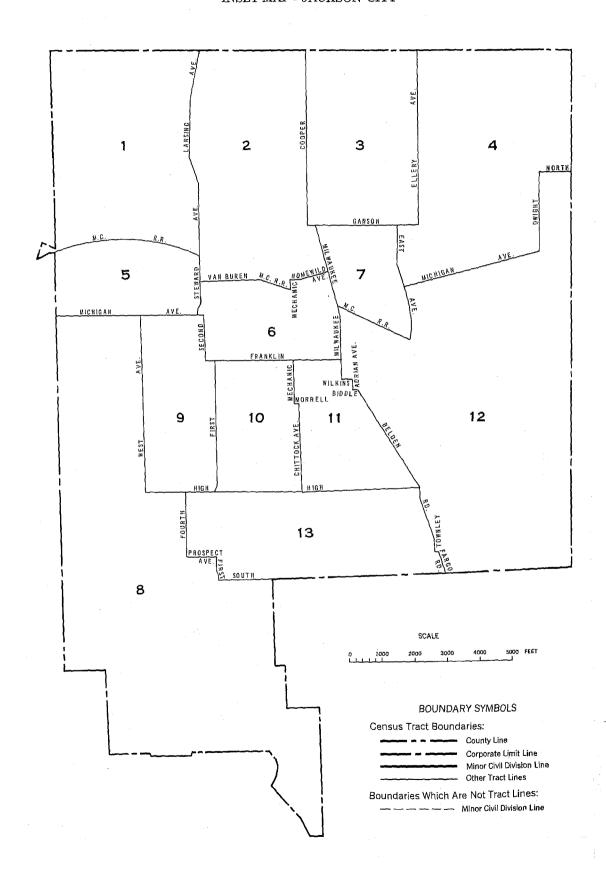

## COMPARABILITY OF CENSUS TRACTS, 1960 AND 1950

Indianapolis city and some adjacent area were tracted for 1950. The numbering system has been revised since 1950, hence the comparability for all tracts is being shown.