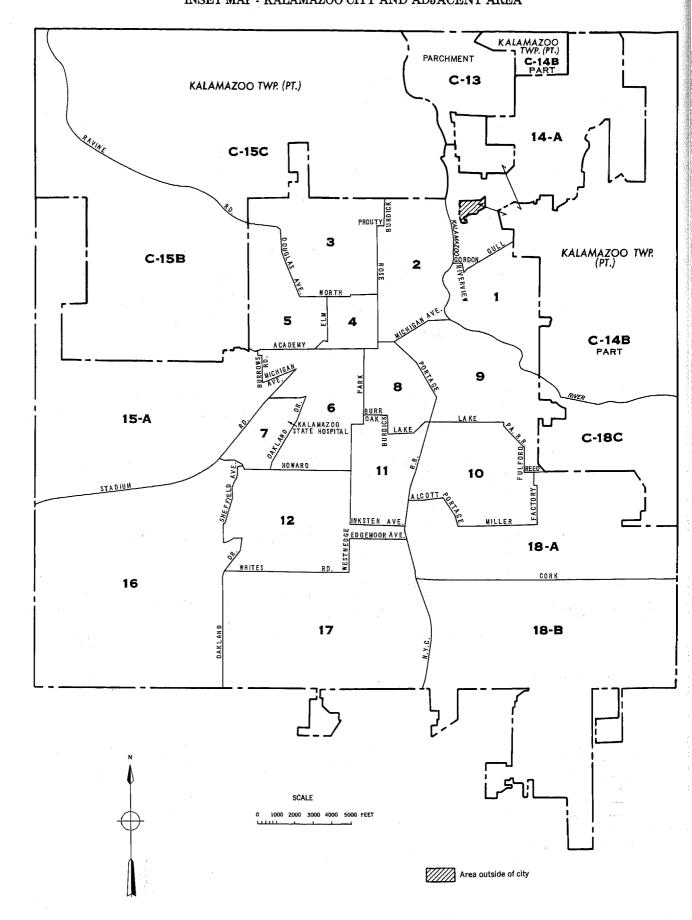

| . 77                                        | 78                                                 | ••                                   |                                            | 77                                            |                                            | •••                                                                                         |  |  |  |

# CENSUS TRACTS IN THE KALAMAZOO SMSA



# BOUNDARY SYMBOLS Census Tract Boundaries: County Line Corporate Limit Line Minor Civil Division Line Other Tract Lines: Minor Civil Division Line Minor Civil Division Line Other Tract Lines: Minor Civil Division Line

# CENSUS TRACTS IN THE KALAMAZOO SMSA INSET MAP - KALAMAZOO CITY AND ADJACENT AREA