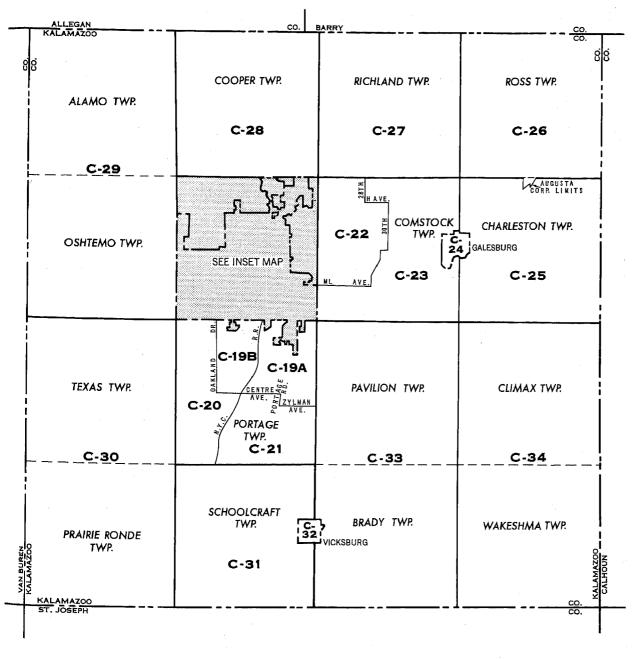

| 271<br><br>56<br>95<br>104<br>16              | •••<br>•••<br>•••<br>•••<br>•••            | g (150 me)<br>404<br>404<br>404<br>404<br>100 me) 404<br>100 me) 404<br>100 me) 404 me) 404 |  |  |  |
| MEDIAN DOLLARS                                                                                                                                                            | . 77                                        | 78                                                 | ••                                   |                                            | 77                                            |                                            | •••                                                                                         |  |  |  |

# CENSUS TRACTS IN THE KALAMAZOO SMSA



# BOUNDARY SYMBOLS Census Tract Boundaries: County Line Corporate Limit Line Minor Civil Division Line Other Tract Lines: Minor Civil Division Line Minor Civil Division Line Other Tract Lines: Minor Civil Division Line

# CENSUS TRACTS IN THE KALAMAZOO SMSA INSET MAP - KALAMAZOO CITY AND ADJACENT AREA