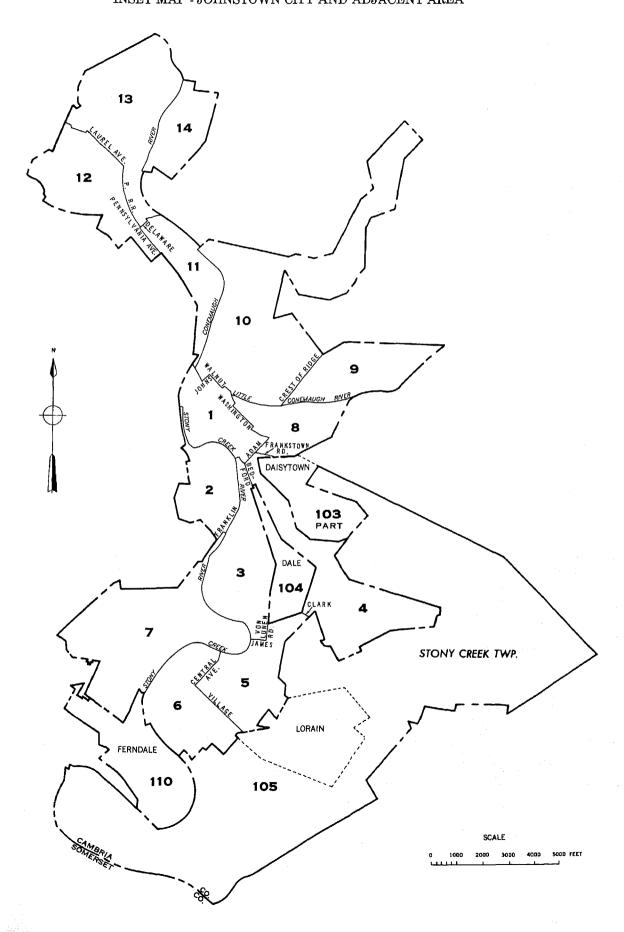

| 388<br>43                                  | 434<br>63                                              | 129                                        | 51<br>•••                                | 156                                            | 89                           | 248<br>55                                  | 152                                                      | 143                                                  | 344<br>76                                               | 3 <b>3</b> 0<br>42                                      |                                  |

☆U.S. GOVERNMENT PRINTING OFFICE: 1962 —612772/296

### CENSUS TRACTS IN JOHNSTOWN, PA. AND ADJACENT AREA



### CENSUS TRACTS IN JOHNSTOWN, PA. AND ADJACENT AREA INSET MAP - JOHNSTOWN CITY AND ADJACENT AREA



U.S. CENSUSES OF POPULATION AND HOUSING: 1960

Final Report PHC(1)-69

CENSUS TRACTS

# Kalamazoo, Mich.

Standard Metropolitan Statistical Area

Prepared under the supervision of HOWARD G. BRUNSMAN, Chief Population Division, and WAYNE F. DAUGHERTY, Chief Housing Division



U.S. DEPARTMENT OF COMMERCE Luther H. Hodges, Secretary

BUREAU OF THE CENSUS

Richard M. Scammon, Director (From May 1, 1961) Robert W. Burgess, Director (To March 3, 1961)





# U.S. DEPARTMENT OF COMMERCE BUREAU OF THE CENSUS

### RICHARD M. SCAMMON, Director

A. Ross Eckler, Deputy Director
Howard C. Grieves, Assistant Director
Conrad Taeuber, Assistant Director
Morris H. Hansen, Assistant Director for Research and Development
Charles B. Lawrence, Jr., Assistant Director for Operations
Walter L. Kehres, Assista