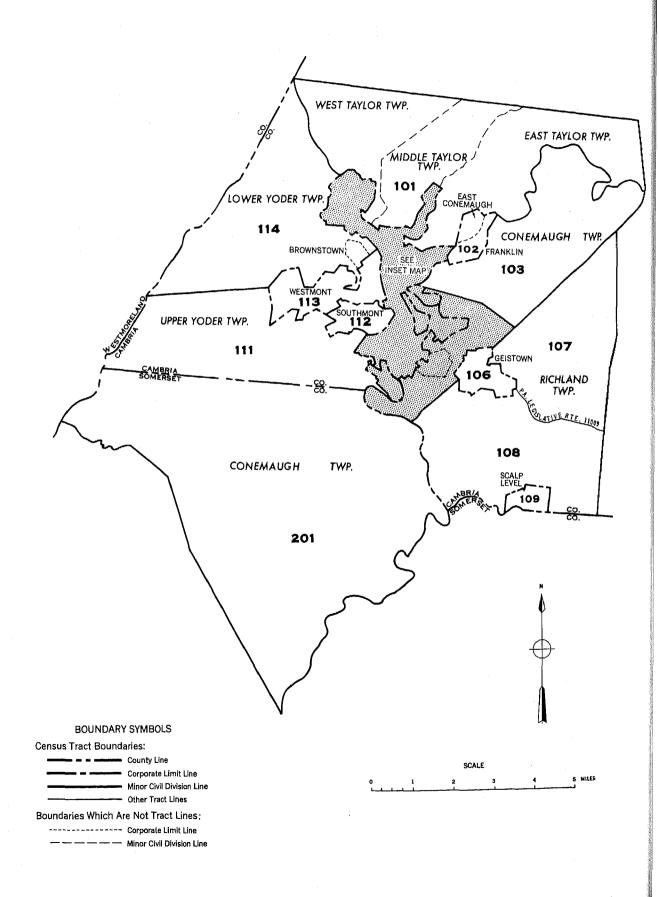

| 101                             | 388<br>43                                  | 434<br>63                                              | 129                                        | 51<br>•••                                | 156                                            | 89                           | 248<br>55                                  | 152                                                      | 143                                                  | 344<br>76                                               | 3 <b>3</b> 0<br>42                                      |                                  |

☆U.S. GOVERNMENT PRINTING OFFICE: 1962 —612772/296

### CENSUS TRACTS IN JOHNSTOWN, PA. AND ADJACENT AREA



### CENSUS TRACTS IN JOHNSTOWN, PA. AND ADJACENT AREA INSET MAP - JOHNSTOWN CITY AND ADJACENT AREA



U.S. CENSUSES OF POPULATION AND HOUSING: 1960

Final Report PHC(1)-69

CENSUS TRACTS

# Kalamazoo, Mich.

Standard Metropolitan Statistical Area

Prepared under the supervision of HOWARD G. BRUNSMAN, Chief Population Division, and WAYNE F. DAUGHERTY, Chief Housing Division



U.S. DEPARTMENT OF COMMERCE Luther H. Hodges, Secretary

BUREAU OF THE CENSUS

Richard M. Scammon, Director (From May 1, 1961) Robert W. Burgess, Director (To March 3, 1961)





# U.S. DEPARTMENT OF COMMERCE BUREAU OF THE CENSUS

### RICHARD M. SCAMMON, Director

A. Ross Eckler, Deputy Director
Howard C. Grieves, Assistant Director
Conrad Taeuber, Assistant Director
Morris H. Hansen, Assistant Director for Research