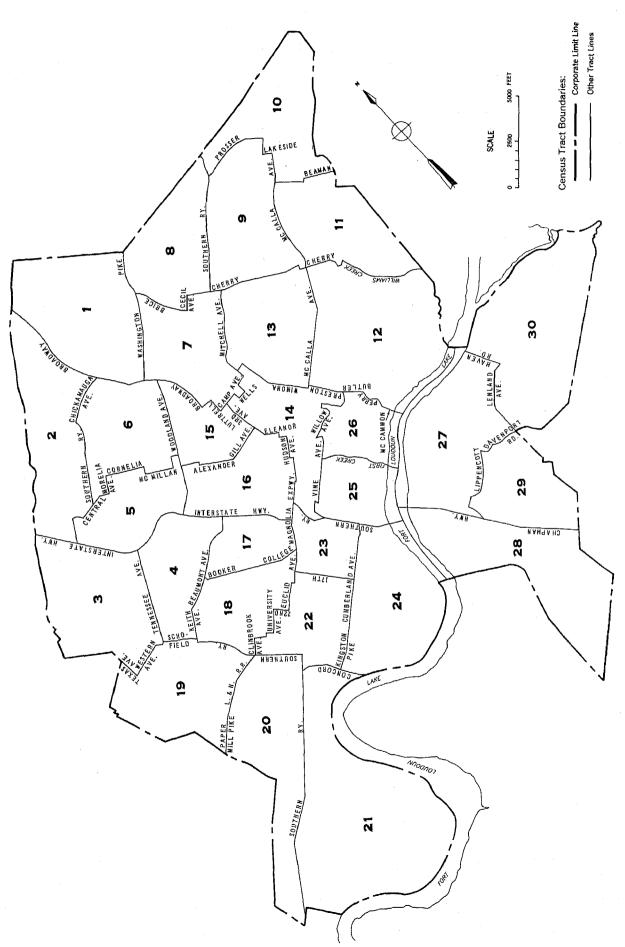

# COMPARABILITY OF CENSUS TRACTS, 1960 AND 1950

Only Kansas City, Mo., and some adjacent area were tracted for 1950. The numbering system in Clay County outside Kansas City has been completely revised. Shown below are the 1960 tracts in Kansas City that are not comparable to the 1950 tracts and the tracts outside Kansas City that include 1950 area.