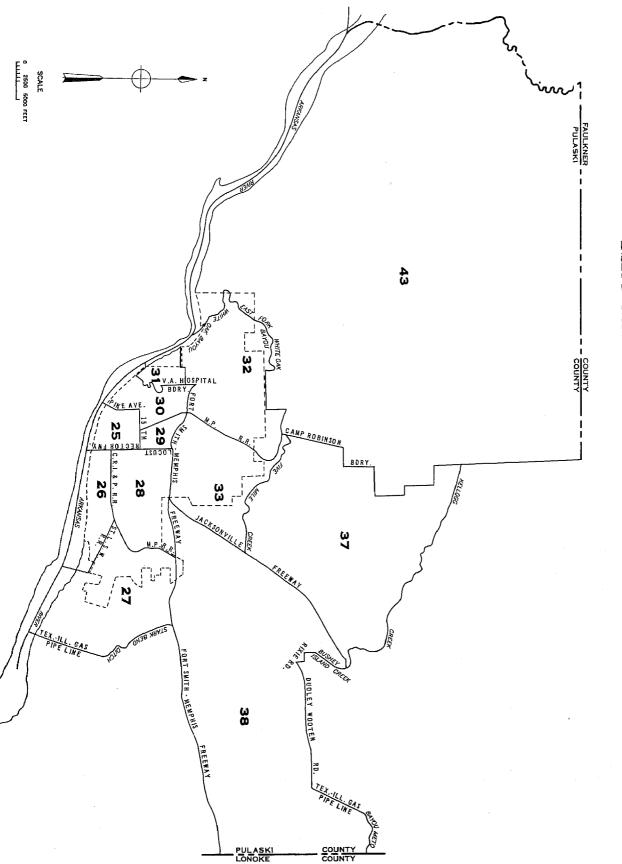

| 35<br>42                                                    | 21<br>43                                        | •••                                           | ***                                                           | •••                                    | •••                                       | •••                                 | 4<br>34                                      | •••                                         | 35                                                | ***                                         | 36                                                |                                         |

62







CENSUS TRACTS IN THE LITTLE ROCK-NORTH LITTLE ROCK SMSA INSET B - NORTH LITTLE ROCK CITY AND ADJACENT AREA