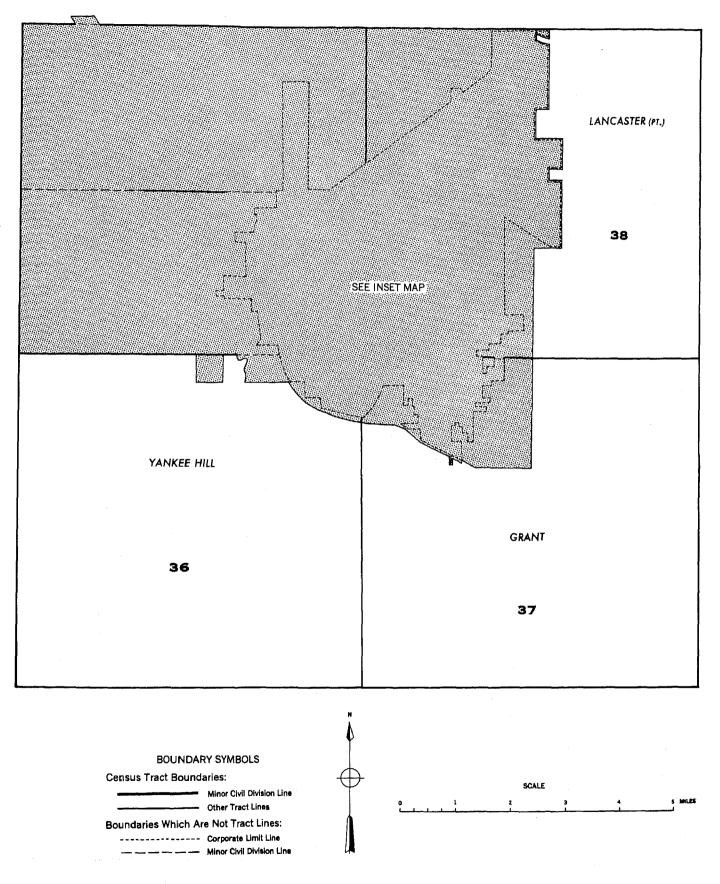

|                                                |                                     |
| RENTER OCCUPIED       | 323<br>61                                           | 86                                          | 63<br>•••                                         | 349<br>57                                         | 978<br>67                                                | 4<br>•••                                                        | 472<br>63                                             | 285<br>88                                                | 25                                | 148                                     | 135                                            | 47                                  |

## CENSUS TRACTS IN LINCOLN, NEBR. AND ADJACENT AREA





SCALE 2500 5000 FEET

☆U.S. GOVERNMENT PRINTING OFFICE: 1961 612758/118

U.S. CENSUSES OF POPULATION AND HOUSING : 1960 Final Report PHC(1)-80

## CENSUS TRACTS

# Little Rock-North Little Rock, Ark.

Standard Metropolitan Statistical Area

Prepared under the supervision of HOWARD G. BRUNSMAN, Chief Population Division, and WAYNE F. DAUGHERTY, Chief Housing Division



U.S. DEPARTMENT OF COMMERCE Luther H. Hodges, Secretary BUREAU OF THE CENSUS

Richard M. Scammon, Director (From May 1, 1961) Robert W. Burgess, Director (To March 3, 1961)

言胸





## U.S. DEPARTMENT OF COMMERCE BUREAU OF THE CENSUS

RICHARD M. SCAMMON, Director

A. Ross Eckler, Deputy Director Howard C. GRIEVES, Assistant Director Conrad Taeuber, Assistant Director Morris H. Hansen, Assistant Director for Research and