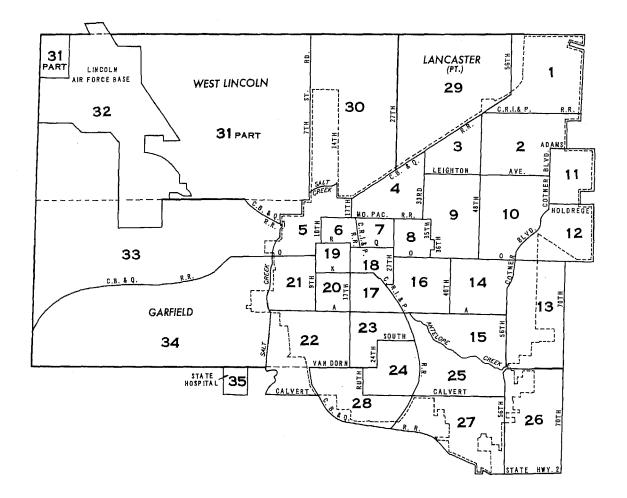

|                                                |                                     |
| RENTER OCCUPIED       | 323<br>61                                           | 86                                          | 63<br>•••                                         | 349<br>57                                         | 978<br>67                                                | 4<br>•••                                                        | 472<br>63                                             | 285<br>88                                                | 25                                | 148                                     | 135                                            | 47                                  |

## CENSUS TRACTS IN LINCOLN, NEBR. AND ADJACENT AREA





SCALE 2500 5000 FEET

☆U.S. GOVERNMENT PRINTING OFFICE: 1961 612758/118

U.S. CENSUSES OF POPULATION AND HOUSING : 1960 Final Report PHC(1)-80

## CENSUS TRACTS

# Little Rock-North Little Rock, Ark.

Standard Metropolitan Statistical Area

Prepared under the supervision of HOWARD G. BRUNSMAN, Chief Population Division, and WAYNE F. DAUGHERTY, Chief Housing Division



U.S. DEPARTMENT OF COMMERCE Luther H. Hodges, Secretary BUREAU OF THE CENSUS

Richard M. Scammon, Director (From May 1, 1961) Robert W. Burgess, Director (To March 3, 1961)

言胸





## U.S. DEPARTMENT OF COMMERCE BUREAU OF THE CENSUS

RICHARD M. SCAMMON, Director

A. Ross Eckler, Deputy Director Howard C. GRIEVES, Assistant Director Conrad Taeuber, Assistant Director Morris H. Hansen, Assistant Director for Research and De