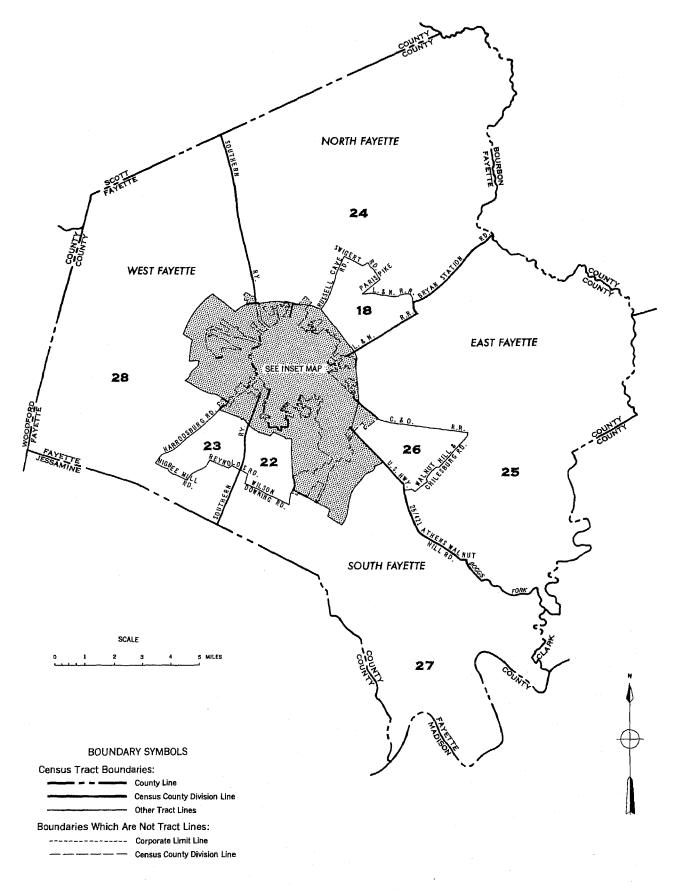

|                                                        |                                                               |                                                         |                                  |                  |                                       |

W U.S. GOVERNMENT PRINTING OFFICE: 1961-612769/129

### CENSUS TRACTS IN THE LEXINGTON SMSA



## CENSUS TRACTS IN THE LEXINGTON SMSA INSET MAP - LEXINGTON CITY AND ADJACENT AREA



U.S. CENSUSES OF POPULATION AND HOUSING : 1960 Final Report PHC(1)-78

# CENSUS TRACTS

# Lima, Ohio

Standard Metropolitan Statistical Area

Prepared under the supervision of HOWARD G. BRUNSMAN, Chief Population Division, and WAYNE F. DAUGHERTY, Chief Housing Division



U.S. DEPARTMENT OF COMMERCE Luther H. Hodges, Secretary

BUREAU OF THE CENSUS Richard M. Scammon, Director (From May 1, 1961) Robert W. Burgess, Director (To March 3, 1961)





### U.S. DEPARTMENT OF COMMERCE BUREAU OF THE CENSUS

#### RICHARD M. SCAMMON, Director

A. Ross Eckler, Deputy Director Howard C. Grieves, Assistant Director Conrad Tabuber, Assistant Director Morris H. Hansen, Assistant Director for Research and Development