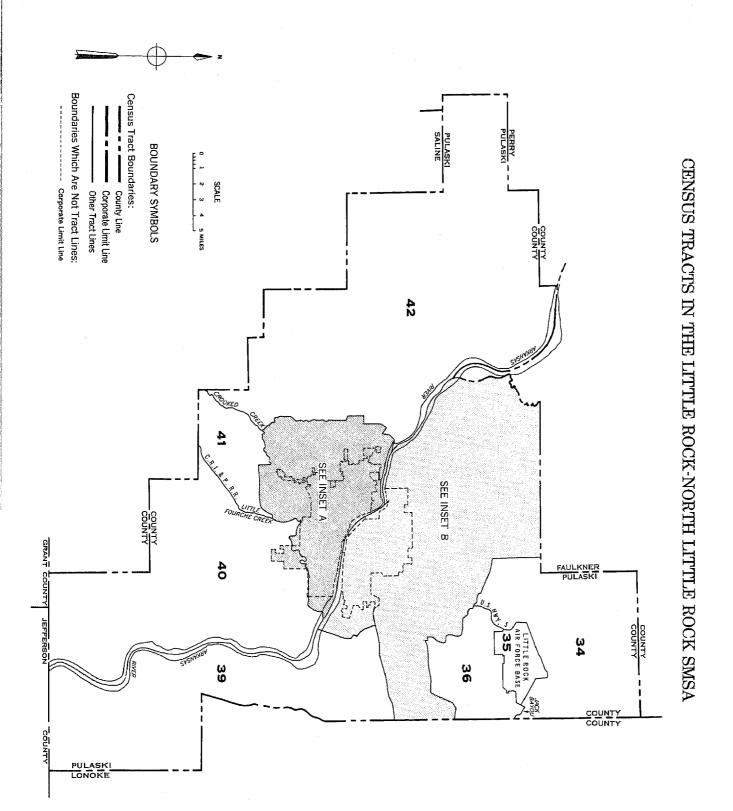

| 35<br>42                                                    | 21<br>43                                        | •••                                           | ***                                                           | •••                                    | •••                                       | •••                                 | 4<br>34                                      | •••                                         | 35                                                | ***                                         | 36                                                |                                         |

62







CENSUS TRACTS IN THE LITTLE ROCK-NORTH LITTLE ROCK SMSA INSET B - NORTH LITTLE ROCK CITY AND ADJACENT AREA