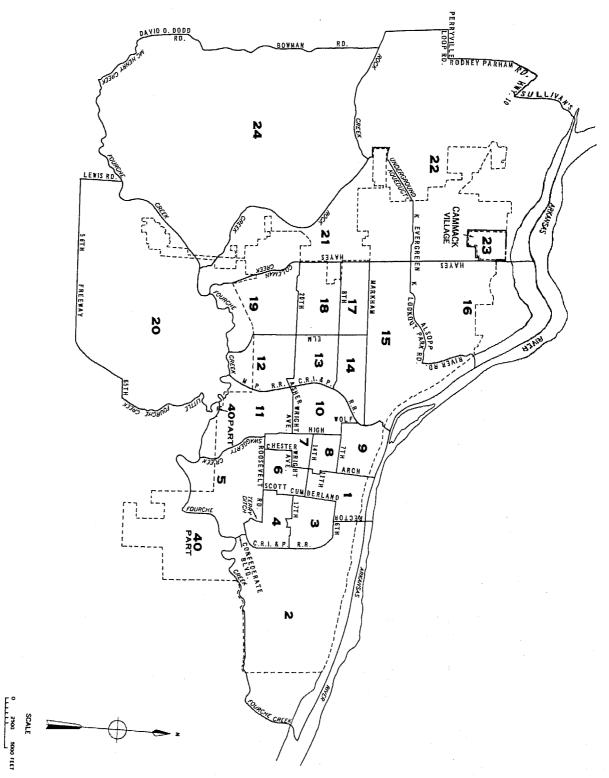

| 35<br>42                                                    | 21<br>43                                        | •••                                           | ***                                                           | •••                                    | •••                                       | •••                                 | 4<br>34                                      | •••                                         | 35                                                | ***                                         | 36                                                |                                         |

62







CENSUS TRACTS IN THE LITTLE ROCK-NORTH LITTLE ROCK SMSA INSET B - NORTH LITTLE ROCK CITY AND ADJACENT AREA