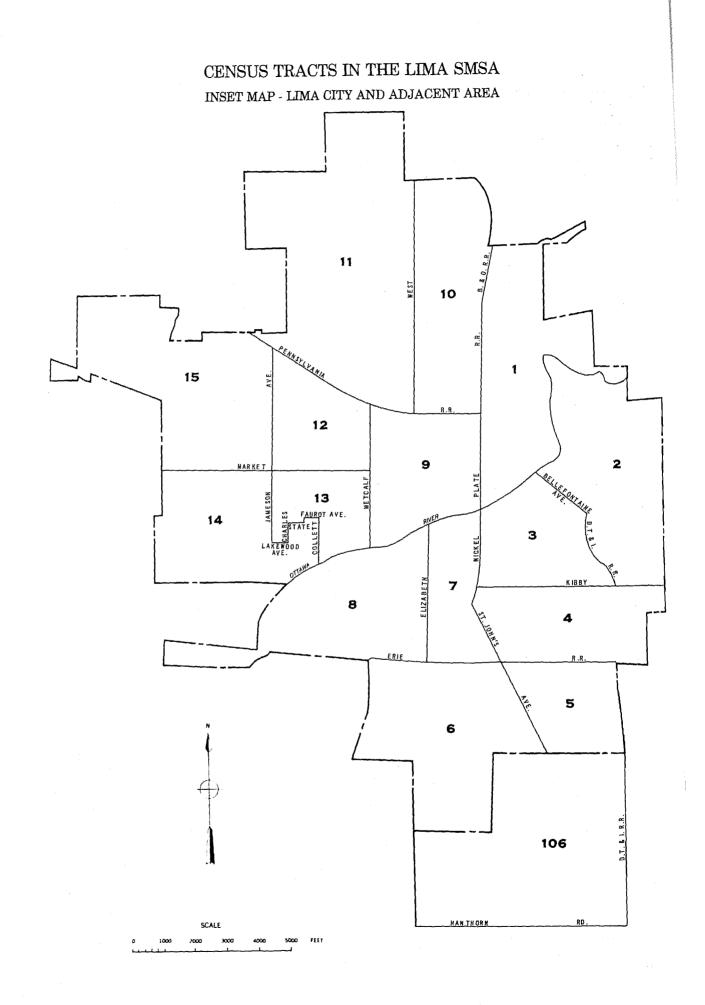

>371<br>78<br>23<br>20                | 614<br><br>138<br>344<br>66<br>23<br>17                  | · · · · · · · · · · · · · · · · · · ·            | · · · · · · · · · · · · · · · · · · ·             | 317<br>17<br>65<br>195<br>23<br>4<br>13    |                                             |
| MEDIAN                                                                                                                                                                               | 64                                                       | 65                                                       |                                                  |                                                   | 64                                         | •••                                         |



5

\$



U.S. CENSUSES OF POPULATION AND HOUSING : 1960 Final Report PHC(1)-79

# CENSUS TRACTS

# Lincoln, Nebr.

Standard Metropolitan Statistical Area

Prepared under the supervision of HOWARD G. BRUNSMAN, Chief Population Division, and WAYNE F. DAUGHERTY, Chief Housing Division



U.S. DEPARTMENT OF COMMERCE Luther H. Hodges, Secretary

BUREAU OF THE CENSUS Richard M. Scammon, Director (From May 1, 1961) Robert W. Burgess, Director (To March 3, 1961)





### U.S. DEPARTMENT OF COMMERCE BUREAU OF THE CENSUS

#### RICHARD M. SCAMMON, Director

A. Ross Eckler, Deputy Director Howard C. Grieves, Assistant Director Conrad Taeuber, Assistant Director Morris H. Hansen, Assistant Director for Research and Development CHARLES B. LAWRENCE, JR., Assistant Director for Operations Walter L. Kehres, Assis