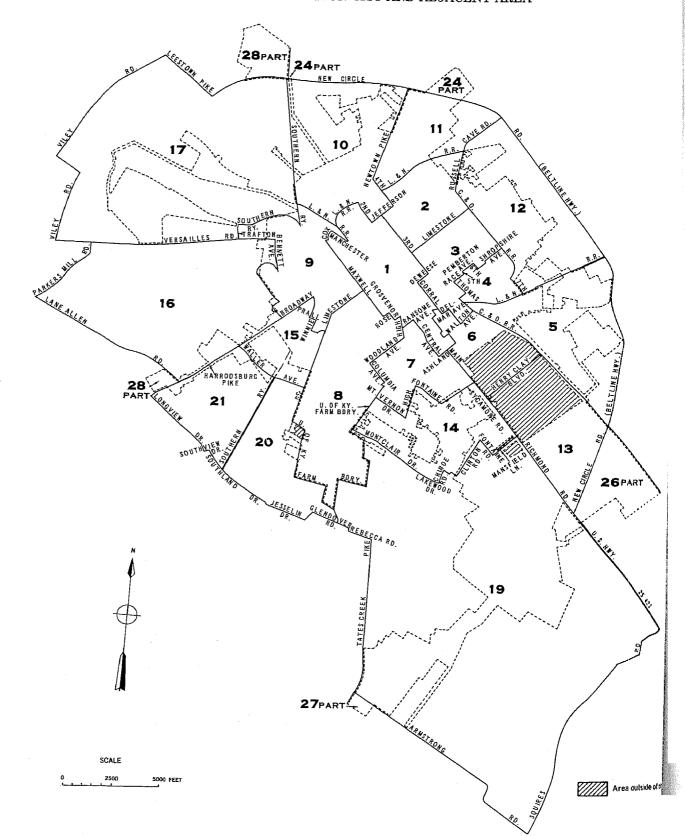

|                                                        |                                                               |                                                         |                                  |                  |                                       |

W U.S. GOVERNMENT PRINTING OFFICE: 1961-612769/129

### CENSUS TRACTS IN THE LEXINGTON SMSA



## CENSUS TRACTS IN THE LEXINGTON SMSA INSET MAP - LEXINGTON CITY AND ADJACENT AREA



U.S. CENSUSES OF POPULATION AND HOUSING : 1960 Final Report PHC(1)-78

# CENSUS TRACTS

# Lima, Ohio

Standard Metropolitan Statistical Area

Prepared under the supervision of HOWARD G. BRUNSMAN, Chief Population Division, and WAYNE F. DAUGHERTY, Chief Housing Division



U.S. DEPARTMENT OF COMMERCE Luther H. Hodges, Secretary

BUREAU OF THE CENSUS Richard M. Scammon, Director (From May 1, 1961) Robert W. Burgess, Director (To March 3, 1961)





### U.S. DEPARTMENT OF COMMERCE BUREAU OF THE CENSUS

#### RICHARD M. SCAMMON, Director

A. Ross Eckler, Deputy Director Howard C. Grieves, Assistant Director Conrad Tabuber, Assistant Director Morris H. Hansen, Assistant Director for Research and Development Charles B. Lawrence, Jr., Assistant Director for Operations Walter L. Kehres, Assistant