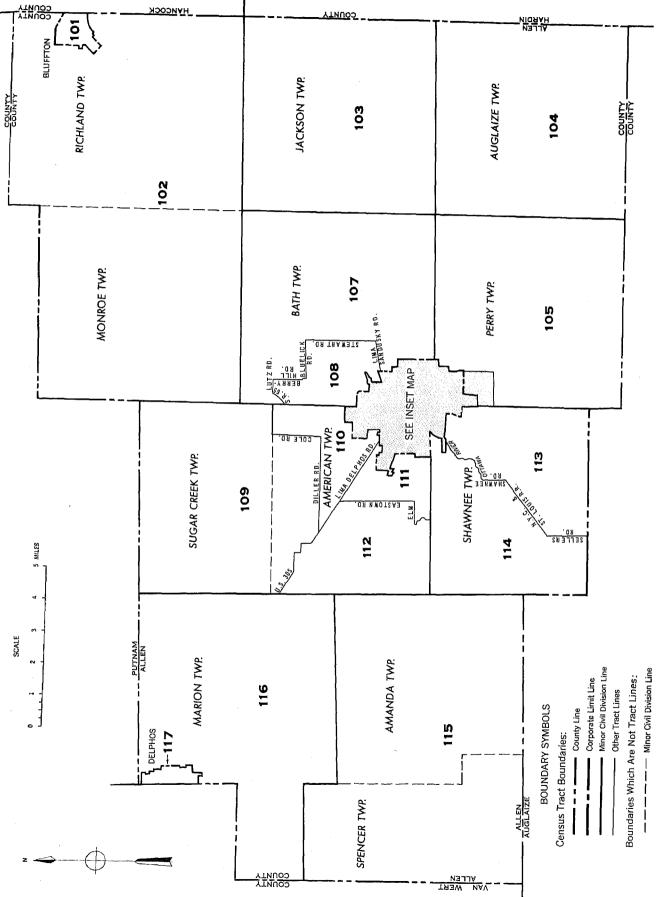

br>195<br>371<br>78<br>23<br>20                | 614<br><br>138<br>344<br>66<br>23<br>17                  | · · · · · · · · · · · · · · · · · · ·            | · · · · · · · · · · · · · · · · · · ·             | 317<br>17<br>65<br>195<br>23<br>4<br>13    |                                             |
| MEDIAN                                                                                                                                                                               | 64                                                       | 65                                                       |                                                  |                                                   | 64                                         | •••                                         |



5

\$



U.S. CENSUSES OF POPULATION AND HOUSING : 1960 Final Report PHC(1)-79

# CENSUS TRACTS

# Lincoln, Nebr.

Standard Metropolitan Statistical Area

Prepared under the supervision of HOWARD G. BRUNSMAN, Chief Population Division, and WAYNE F. DAUGHERTY, Chief Housing Division



U.S. DEPARTMENT OF COMMERCE Luther H. Hodges, Secretary

BUREAU OF THE CENSUS Richard M. Scammon, Director (From May 1, 1961) Robert W. Burgess, Director (To March 3, 1961)





### U.S. DEPARTMENT OF COMMERCE BUREAU OF THE CENSUS

#### RICHARD M. SCAMMON, Director

A. Ross Eckler, Deputy Director Howard C. Grieves, Assistant Director Conrad Taeuber, Assistant Director Morris H. Hansen, Assistant Director for Research and Development CHARLES B. LAWRENCE, JR., Assistant Director for Operations Walter L. Kehr