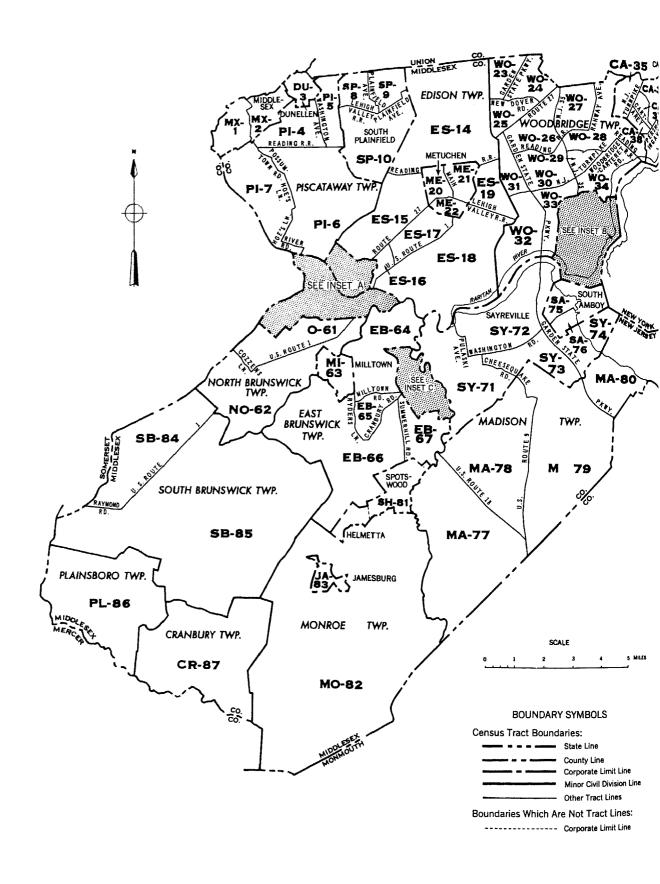

| * 4 8<br>* 4 8<br>* 4 8<br>* 6 8<br>* 6 8<br>* 6 8<br>* 6 8<br>* 6 8 | ***<br>***<br>***<br>***<br>***           | 100                                    | •••                                       |
| MEDIAN DOLLARS                                                                                                                                          | •••                                  | •••                                        | •••                                         | •••                                       | •••                             | ***                                                                  | •••                                       |                                        | ***                                       |



## CENSUS TRACTS IN MIDDLESEX CO., NEW JERSEY



INSET A -NEW BRUNSWICK CITY AND HIGHLAND PARK BOROUGH



INSET B - PERTH AMBOY CITY

INSET C - SOUTH RIVER BOROUGH