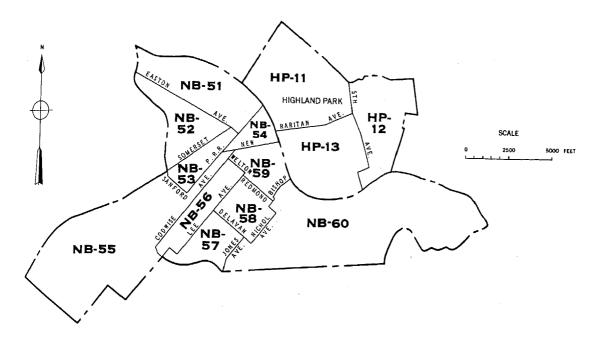

<br>* 4 8<br>* 6 8<br>* 6 8<br>* 6 8<br>* 6 8<br>* 6 8 | ***<br>***<br>***<br>***<br>***           | 100                                    | •••                                       |
| MEDIAN DOLLARS                                                                                                                                          | •••                                  | •••                                        | •••                                         | •••                                       | •••                             | ***                                                                  | •••                                       |                                        | ***                                       |



## CENSUS TRACTS IN MIDDLESEX CO., NEW JERSEY



INSET A -NEW BRUNSWICK CITY AND HIGHLAND PARK BOROUGH



INSET B - PERTH AMBOY CITY

INSET C - SOUTH RIVER BOROUGH