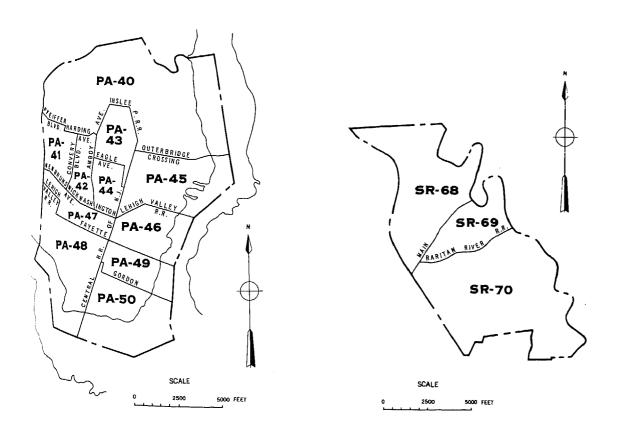

***<br>***<br>***<br>***<br>***           | 100                                    | •••                                       |
| MEDIAN DOLLARS                                                                                                                                          | •••                                  | •••                                        | •••                                         | •••                                       | •••                             | ***                                                                  | •••                                       |                                        | ***                                       |



## CENSUS TRACTS IN MIDDLESEX CO., NEW JERSEY



INSET A -NEW BRUNSWICK CITY AND HIGHLAND PARK BOROUGH



INSET B - PERTH AMBOY CITY

INSET C - SOUTH RIVER BOROUGH