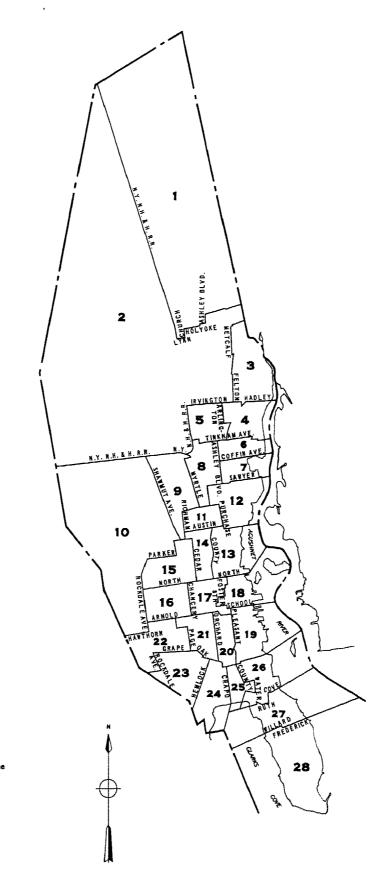

### CENSUS TRACTS

### COMPARABILITY OF CENSUS TRACTS, 1960 AND 1950

Nashville and some adjacent area were tracted for 1950. Shown below are the tracts that are not comparable to the tracts in 1950 and any of the new tracts (beginning with tract 68) that include 1950 tracted area.