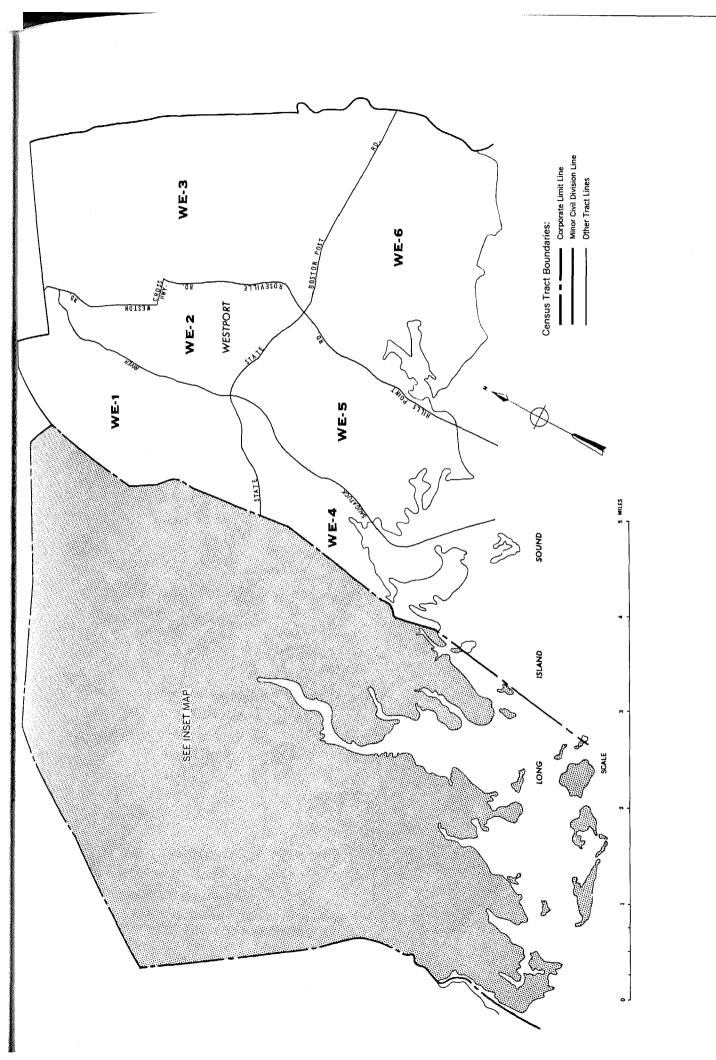

| 15                                                | •••                  | :::                      | •••                                       | •••                                      | •••                                       | ***                                       |
| TPURENTE T                                                                                                                                                       | 10                                                 | 75                                                | ***                  | •••                      | •••                                       | •••                                      | • • •                                     | 411                                       |



### CENSUS TRACTS IN NORWALK, CONN. AND ADJACENT AREA INSET MAP-NORWALK CITY



U.S. CENSUSES OF POPULATION AND HOUSING: 1960

Final Report PHC(1)-109

### CENSUS TRACTS

# Odessa, Tex.

Standard Metropolitan Statistical Area

Prepared under the supervision of HOWARD G. BRUNSMAN, Chief Population Division, and WAYNE F. DAUGHERTY, Chief Housing Division



U.S. DEPARTMENT OF COMMERCE Luther H. Hodges, Secretary

BUREAU OF THE CENSUS

Richard M. Scammon, Director (From May 1, 1961) Robert W. Burgess, Director (To March 3, 1961)





## U.S. DEPARTMENT OF COMMERCE BUREAU OF THE CENSUS

#### RICHARD M. SCAMMON, Director

A. Ross Eckler, Deputy Director
Howard C. Grieves, Assistant Director
Conrad Tabuber, Assistant Director
Morris H. Hansen, Assistant Director for Research and Development
Ch