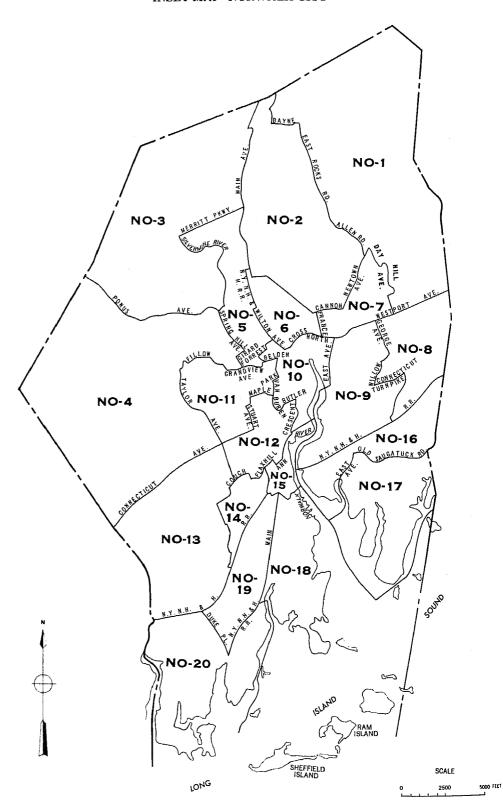

••                  | :::                      | •••                                       | •••                                      | •••                                       | ***                                       |
| TPURENTE T                                                                                                                                                       | 10                                                 | 75                                                | ***                  | •••                      | •••                                       | •••                                      | • • •                                     | 411                                       |



### CENSUS TRACTS IN NORWALK, CONN. AND ADJACENT AREA INSET MAP-NORWALK CITY



U.S. CENSUSES OF POPULATION AND HOUSING: 1960

Final Report PHC(1)-109

### CENSUS TRACTS

# Odessa, Tex.

Standard Metropolitan Statistical Area

Prepared under the supervision of HOWARD G. BRUNSMAN, Chief Population Division, and WAYNE F. DAUGHERTY, Chief Housing Division



U.S. DEPARTMENT OF COMMERCE Luther H. Hodges, Secretary

BUREAU OF THE CENSUS

Richard M. Scammon, Director (From May 1, 1961) Robert W. Burgess, Director (To March 3, 1961)





## U.S. DEPARTMENT OF COMMERCE BUREAU OF THE CENSUS

#### RICHARD M. SCAMMON, Director

A. Ross Eckler, Deputy Director
Howard C. Grieves, Assistant Director
Conrad Tabuber, Assistant Director
Morris H. Hansen, Assistant Director for Research and Development
Charles B. Lawrence, Jr., Assistant Director for Operations
Walter L. Kehres, Assi