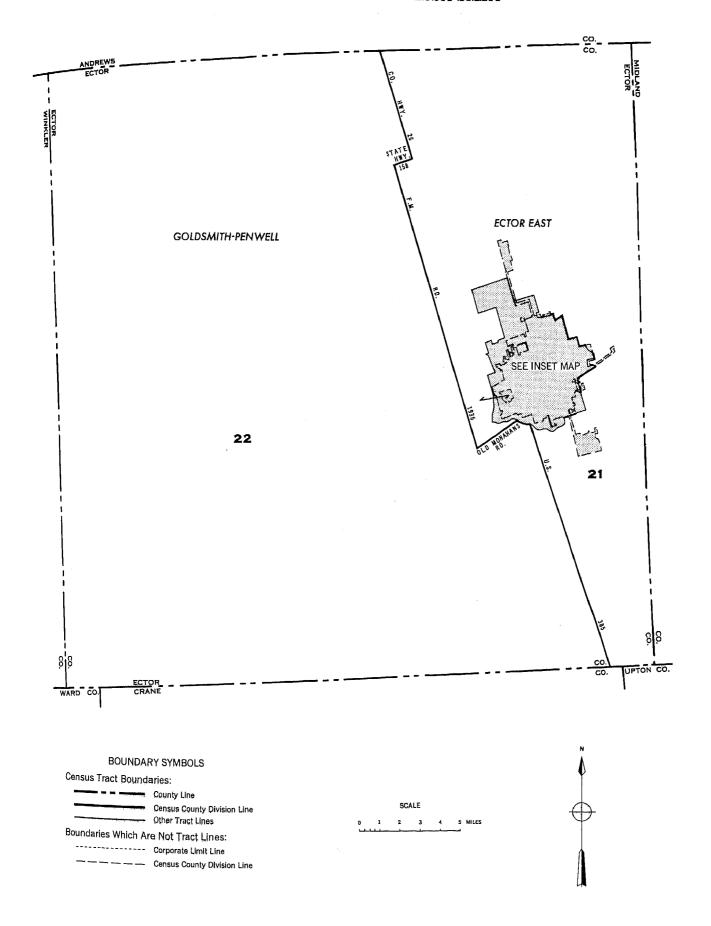

| 5 000~                                       | . 5             |
| GROSS RENT                   |                                                 |                                                |                          |                                              |                 |
| RENTER OCCUPIED              | 433<br>18<br>86<br>149<br>68<br>31<br>51        | 393<br>18<br>82<br>145<br>64<br>31             | •••                      | 284<br>8<br>65<br>118<br>47<br>9             |                 |
| MEDIAN                       | 76<br>49                                        | 48                                             | •••                      | 37<br>47                                     |                 |

### CENSUS TRACTS IN THE ODESSA SMSA



### CENSUS TRACTS IN THE ODESSA SMSA INSET MAP - ODESSA CITY AND ADJACENT AREA