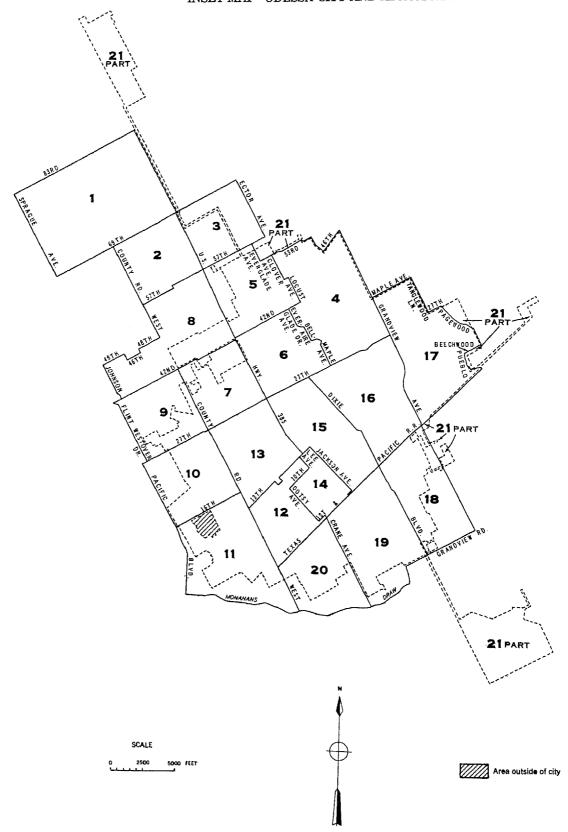

|
| GROSS RENT                   |                                                 |                                                |                          |                                              |                 |
| RENTER OCCUPIED              | 433<br>18<br>86<br>149<br>68<br>31<br>51        | 393<br>18<br>82<br>145<br>64<br>31             | •••                      | 284<br>8<br>65<br>118<br>47<br>9             |                 |
| MEDIAN                       | 76<br>49                                        | 48                                             | •••                      | 37<br>47                                     |                 |

### CENSUS TRACTS IN THE ODESSA SMSA



### CENSUS TRACTS IN THE ODESSA SMSA INSET MAP - ODESSA CITY AND ADJACENT AREA