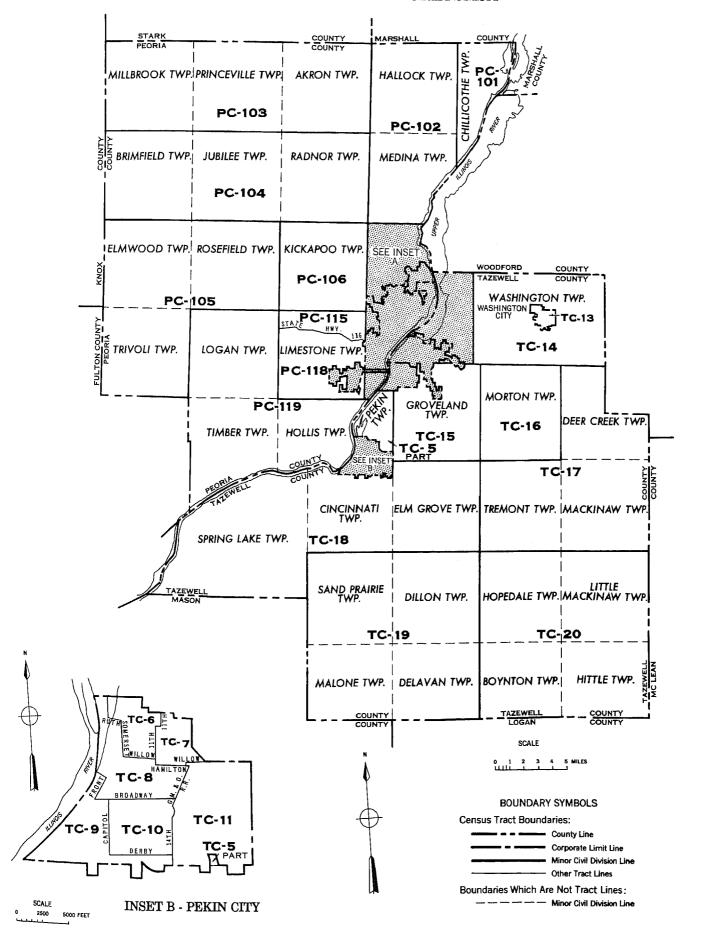

8 2<br>78 13<br>29 15<br>59 5       | 5<br>3<br>0<br>9                          |                                          |
| MEDIAN DOLLARS .                                                                                                                                                     | . 56                                                | 5                                                   | 5 5                                                 | 6                              |        | <u>·I ·</u> |         | • •                                  |                                  |                                      | 54 6                                 | 4 •                                       | ·                                        |

### CENSUS TRACTS IN THE PEORIA SMSA



## CENSUS TRACTS IN THE PEORIA SMSA



U.S. CENSUSES OF POPULATION AND HOUSING: 1960 Final Report PHC(1)-116

## CENSUS TRACTS

# Philadelphia, Pa.—N.J.

Standard Metropolitan Statistical Area

Prepared under the supervision of HOWARD G. BRUNSMAN, Chief Population Division, and WAYNE F. DAUGHERTY, Chief Housing Division



U.S. DEPARTMENT OF COMMERCE Luther H. Hodges, Secretary

BUREAU OF THE CENSUS
Richard M. Scammon, Director (From May 1, 1961)
Robert W. Burgess, Director (To March 3, 1961)





## U.S. DEPARTMENT OF COMMERCE BUREAU OF THE CENSUS

#### RICHARD M. SCAMMON, Director

A. Ross Eckler, Deputy Director
Howard C. Grieves, Assistant Director
Conrad Tabuber, Assistant Director
Morris H. Hansen, Assistant Director for Research and Development
Charles B. Lawrence, Jr., Assistant