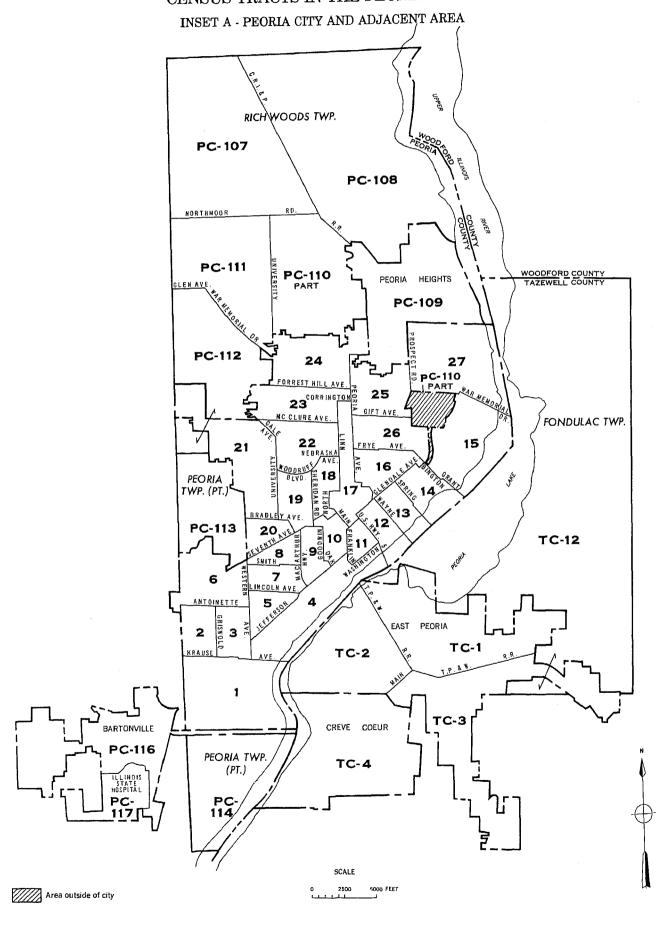

<br>3<br>0<br>9                          |                                          |
| MEDIAN DOLLARS .                                                                                                                                                     | . 56                                                | 5                                                   | 5 5                                                 | 6                              |        | <u>·I ·</u> |         | • •                                  |                                  |                                      | 54 6                                 | 4 •                                       | ·                                        |

### CENSUS TRACTS IN THE PEORIA SMSA



## CENSUS TRACTS IN THE PEORIA SMSA



U.S. CENSUSES OF POPULATION AND HOUSING: 1960 Final Report PHC(1)-116

## CENSUS TRACTS

# Philadelphia, Pa.—N.J.

Standard Metropolitan Statistical Area

Prepared under the supervision of HOWARD G. BRUNSMAN, Chief Population Division, and WAYNE F. DAUGHERTY, Chief Housing Division



U.S. DEPARTMENT OF COMMERCE Luther H. Hodges, Secretary

BUREAU OF THE CENSUS
Richard M. Scammon, Director (From May 1, 1961)
Robert W. Burgess, Director (To March 3, 1961)





## U.S. DEPARTMENT OF COMMERCE BUREAU OF THE CENSUS

#### RICHARD M. SCAMMON, Director

A. Ross Eckler, Deputy Director
Howard C. Grieves, Assistant Director
Conrad Tabuber, Assistant Director
Morris H. Hansen, Assistant Director for Research and Development
Charles B. Lawrence, Jr., Assistant Director for Operations
Walter L. Kehre