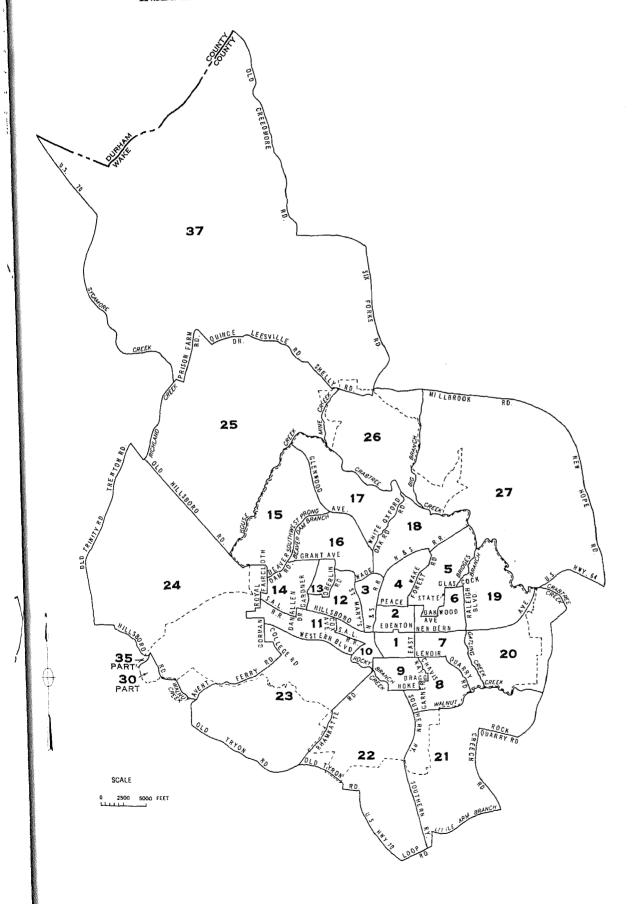

| •   • • •                               | 91                                          |                                          |                                          |                                          |                                          | •••                               |                                                 |                                               | • • • • • • • • • • • • • • • • • • • •      |                                       |                                           |                                          |                                                 |



## CENSUS TRACTS IN THE RALEIGH SMSA INSET MAP - RALEIGH CITY AND ADJACENT AREA



U.S. CENSUSES OF POPULATION AND HOUSING: 1960

Final Report PHC(1)-125

### CENSUS TRACTS

### Reading, Pa.

Standard Metropolitan Statistical Area

Prepared under the supervision of HOWARD G. BRUNSMAN, Chief Population Division, and WAYNE F. DAUGHERTY, Chief Housing Division



U.S. DEPARTMENT OF COMMERCE Luther H. Hodges, Secretary

BUREAU OF THE CENSUS

Richard M. Scammon, Director (From May 1, 1961) Robert W. Burgess, Director (To March 3, 1961)





# U.S. DEPARTMENT OF COMMERCE BUREAU OF THE CENSUS

#### RICHARD M. SCAMMON, Director

A. Ross Eckler, Deputy Director
HOWARD C. GRIEVES, Assistant Director
Conrad Taeuber, Assistant Director
Morris H. Hansen, Assistant Director for Research and Development
Charles B. Lawrence, Jr., Assistant Director for Operations
Walter L. Kehres, Ass