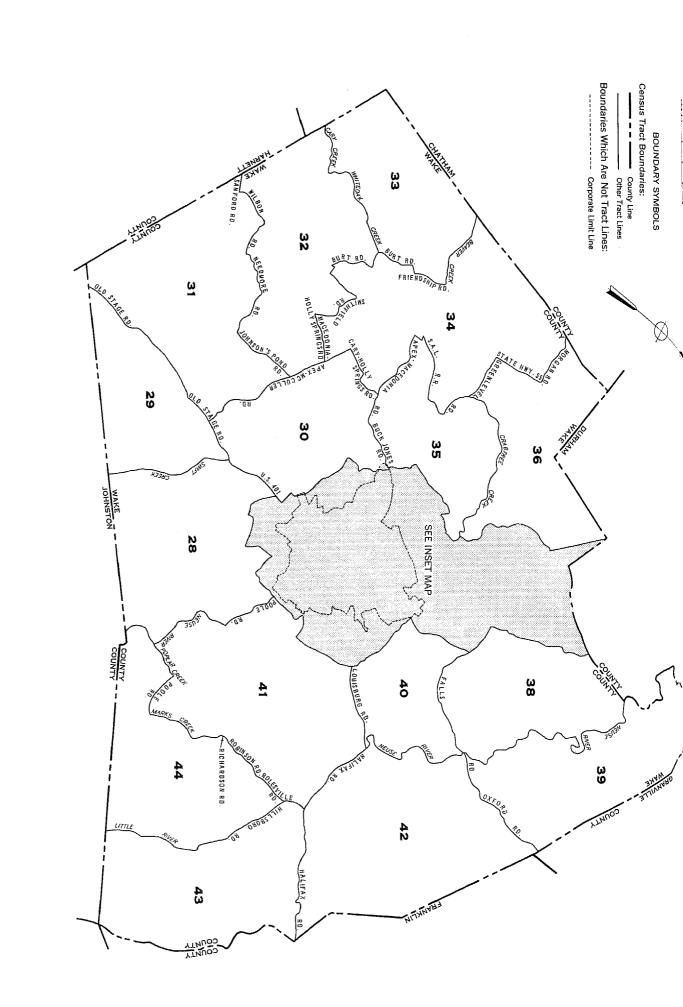

|
| HEDIAN                                                                                                                                                      | •   • • •                               | 91                                          |                                          |                                          |                                          |                                          | •••                               |                                                 |                                               | • • • • • • • • • • • • • • • • • • • •      |                                       |                                           |                                          |                                                 |



## CENSUS TRACTS IN THE RALEIGH SMSA INSET MAP - RALEIGH CITY AND ADJACENT AREA



U.S. CENSUSES OF POPULATION AND HOUSING: 1960

Final Report PHC(1)-125

### CENSUS TRACTS

### Reading, Pa.

Standard Metropolitan Statistical Area

Prepared under the supervision of HOWARD G. BRUNSMAN, Chief Population Division, and WAYNE F. DAUGHERTY, Chief Housing Division



U.S. DEPARTMENT OF COMMERCE Luther H. Hodges, Secretary

BUREAU OF THE CENSUS

Richard M. Scammon, Director (From May 1, 1961) Robert W. Burgess, Director (To March 3, 1961)





# U.S. DEPARTMENT OF COMMERCE BUREAU OF THE CENSUS

#### RICHARD M. SCAMMON, Director

A. Ross Eckler, Deputy Director
HOWARD C. GRIEVES, Assistant Director
Conrad Taeuber, Assistant Director
Morris H. Hansen, Assistant Director for Research and Developmen