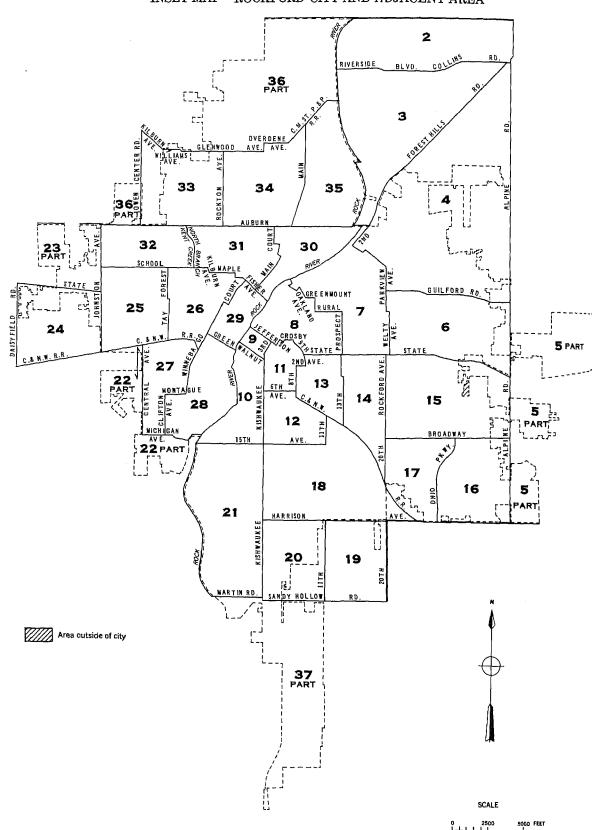

### COMPARABILITY OF CENSUS TRACTS, 1960 AND 1950

Only Rochester city was tracted for 1950. Shown below are the 1960 tracts that are not comparable to the 1950 tracts.

| 1960 tract<br>number | 1950 tractnumber <sup>1</sup>                                                                         |
|----------------------|-------------------------------------------------------------------------------------------------------|
| 6                    | 6 part (part to 90) 11 part (part to 90) 18 and part of 86 19 and part of 86 38 and annexed area      |
| 70                   | 70 and annexed area 77 and annexed area 81 and annexed area 83 and annexed area 85 and annexed area   |
| 86<br>89             | 86 part (parts to 18 and 19) 89 part (part detached from city) and annexed area 6 part and part of 11 |