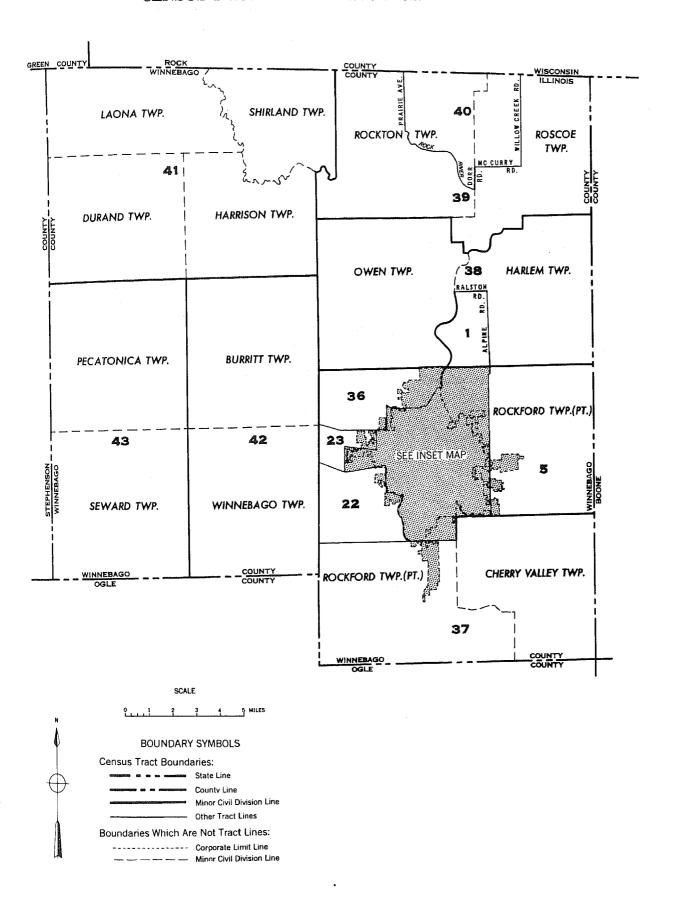

### COMPARABILITY OF CENSUS TRACTS, 1960 AND 1950

Only Rochester city was tracted for 1950. Shown below are the 1960 tracts that are not comparable to the 1950 tracts.

| 1960 tract<br>number | 1950 tractnumber <sup>1</sup>                                                                         |
|----------------------|-------------------------------------------------------------------------------------------------------|
| 6                    | 6 part (part to 90) 11 part (part to 90) 18 and part of 86 19 and part of 86 38 and annexed area      |
| 70                   | 70 and annexed area 77 and annexed area 81 and annexed area 83 and annexed area 85 and annexed area   |
| 86<br>89             | 86 part (parts to 18 and 19) 89 part (part detached from city) and annexed area 6 part and part of 11 |