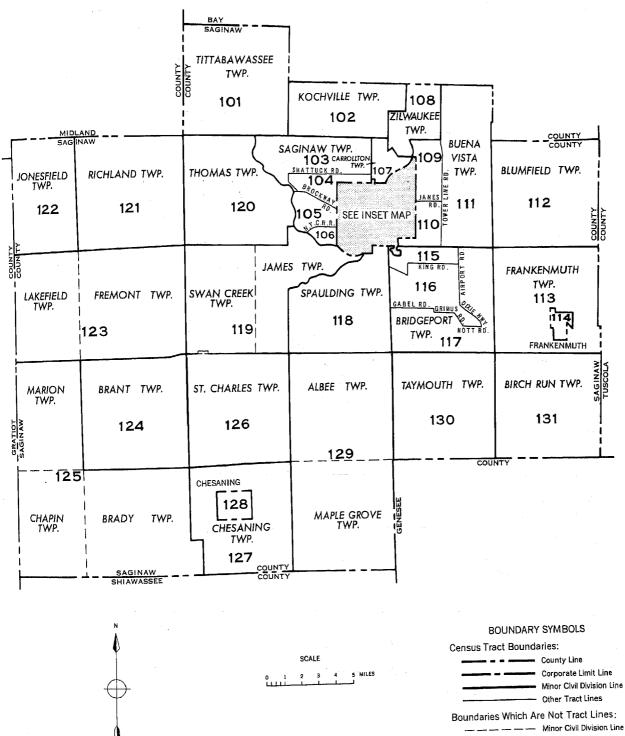

# COMPARABILITY OF CENSUS TRACTS, 1960 AND 1950

Sacramento County and the adjoining part of Yolo County were tracted for 1950. However, considerable revisions were made in the tracts since (1) the townships were replaced by census county divisions, (2) the imaginary corporate limits of the incorporated places are now, in general, disregarded as tract boundaries, and (3) tracts have been split. Furthermore, the tracts in Sacramento County, outside Sacramento city, have been completely renumbered since 1950. Shown below are the 1960 tracts in Sacramento County that have been revised since 1950. No comparability is being shown for the Yolo County tracts as in converting to the census county divisions, the census tracts were completely revamped.