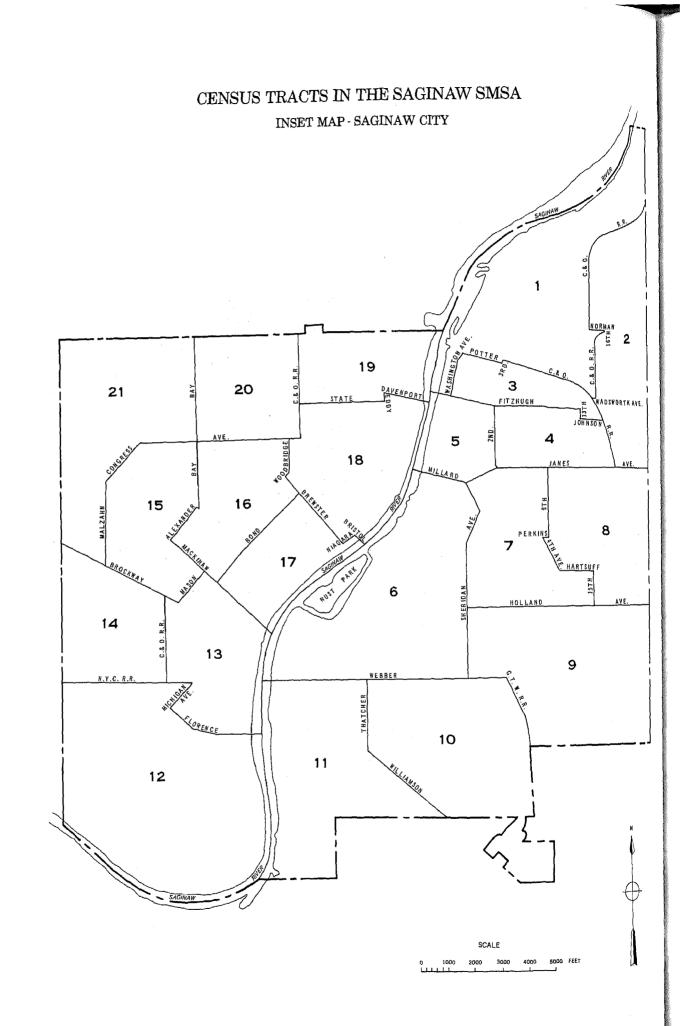

# COMPARABILITY OF CENSUS TRACTS, 1960 AND 1950

Sacramento County and the adjoining part of Yolo County were tracted for 1950. However, considerable revisions were made in the tracts since (1) the townships were replaced by census county divisions, (2) the imaginary corporate limits of the incorporated places are now, in general, disregarded as tract boundaries, and (3) tracts have been split. Furthermore, the tracts in Sacramento County, outside Sacramento city, have been completely renumbered since 1950. Shown below are the 1960 tracts in Sacramento County that have been revised since 1950. No comparability is being shown for the Yolo County tracts as in converting to the census county divisions, the census tracts were completely revamped.