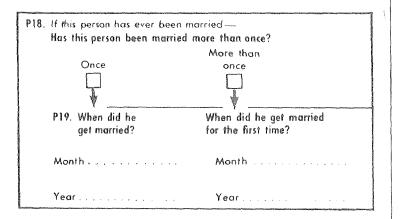

Year of first marriage.--The year of first marriage for all ever-married persons was obtained from answers to the following questions on the Household Questionnaire:

This information was then transcribed to the sample FOSDIC schedule as follows:

If information on these items had not been entered on the Household Questionnaire for an ever-married person, the enumerator was instructed to ask the questions. The enumerator was instructed to find out the date of marriage for the husband and enter this also for the wife if both the man and wife had been married only once. If either had been married more than once, the enumerator asked for the date of first marriage of each. If a person had been married before 1890, the enumerator marked 1890 and found out in which calendar quarter the marriage occurred. When the year of first marriage was known and the month was not, the enumerator attempted to determine the season in which the marriage took place. When the year was unknown, the enumerator tried to find out, as accurately as possible, how many years ago the person was first married. Using this information, and month of marriage, the enumerator obtained year of marriage by subtraction; where both month and year were unknown, the enumerator obtained year of first marriage from information on the number of years since first marriage, if available, on the assumption that the month of marriage was between April and December.