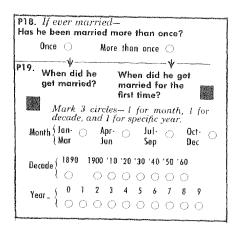

Year of first marriage.--The year of first marriage for all ever-married persons was obtained from answers to the following questions on the Household Questionnaire:

This information was then transcribed to the sample FOSDIC schedule as follows:

If information on these items had not been entered on the Household Questionnaire for an ever-married person, the enumerator was instructed to ask the questions. The enumerator was instructed to find out the date of marriage for the husband and enter this also for the wife if both the man and wife had been married only once. If either had been married more than once, the enumerator asked for the date of first marriage of each. If a person had been married before 1890, the enumerator marked 1890 and found out in which calendar quarter the marriage occurred. When the year of first marriage was known and the month was not, the enumerator attempted to determine the season in which the marriage took place. When the year was unknown, the enumerator tried to find out, as accurately as possible, how many years ago the person was first married. Using this information, and month of marriage, the enumerator obtained year of marriage by subtraction; where both month and year were unknown, the enumerator obtained year of first marriage from information on the number of years since first marriage, if available, on the assumption that the month of marriage was between April and December.