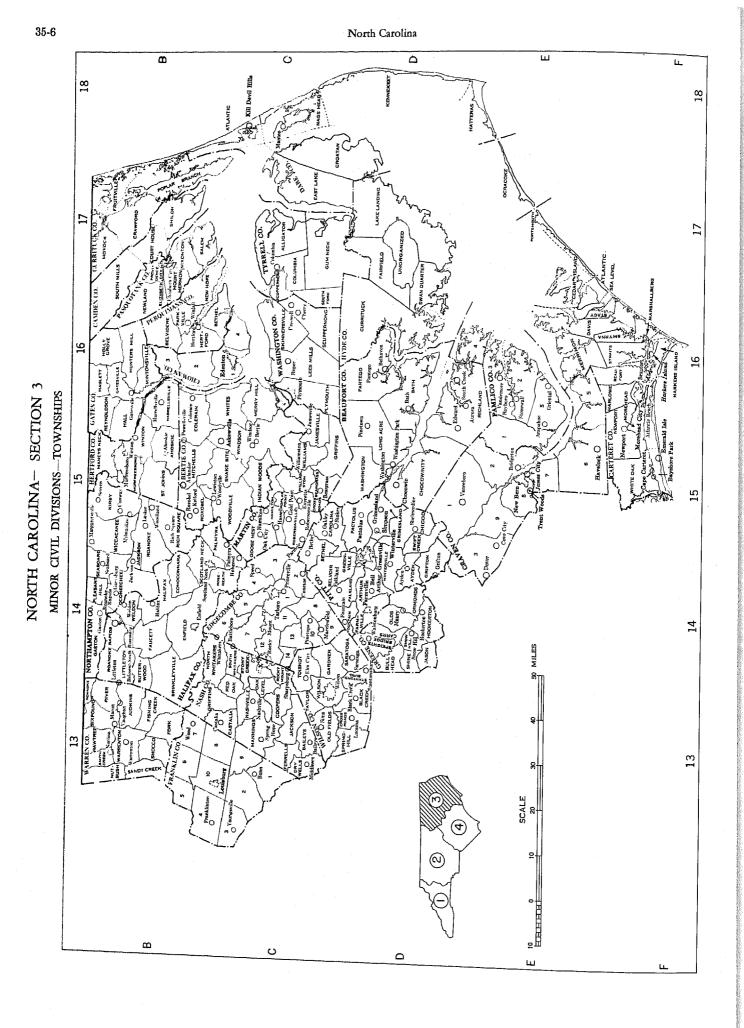

#### LIST OF MAPS

| The State, showing counties, places of 25,000 or more, and standard metropolitan statistical areas | 3  |
|----------------------------------------------------------------------------------------------------|----|
| The State, showing minor civil divisions                                                           | 4  |
| Urbanized areas (separate map for each area)                                                       | 27 |