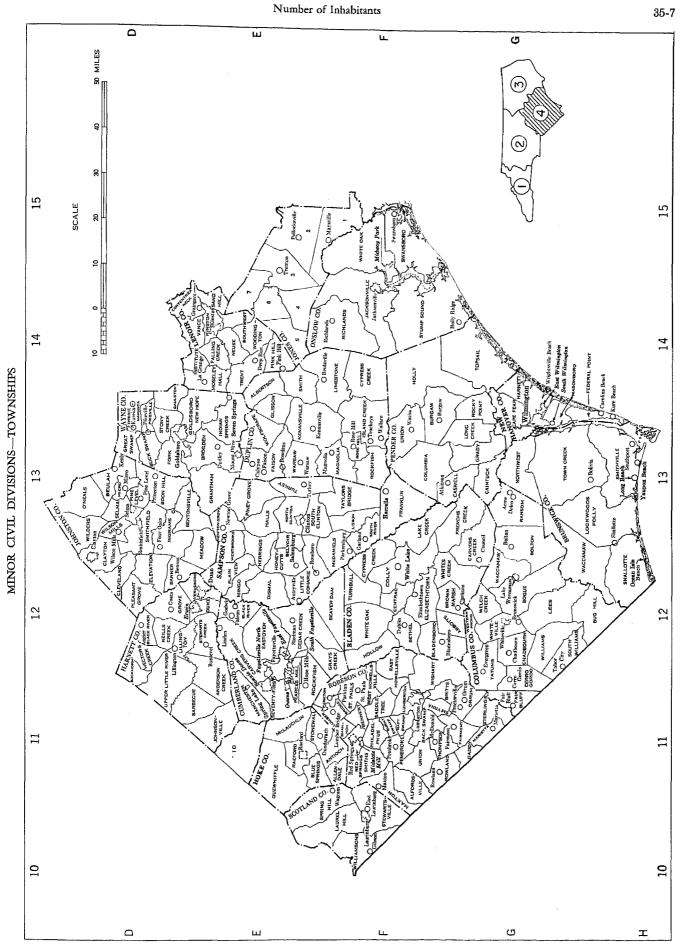

#### LIST OF MAPS

| The State, showing counties, places of 25,000 or more, and standard metropolitan statistical areas | 3  |
|----------------------------------------------------------------------------------------------------|----|
| The State, showing minor civil divisions                                                           | 4  |
| Urbanized areas (separate map for each area)                                                       | 27 |

35-1

35-3

I.

NORTH CAROLINA-SECTION 4