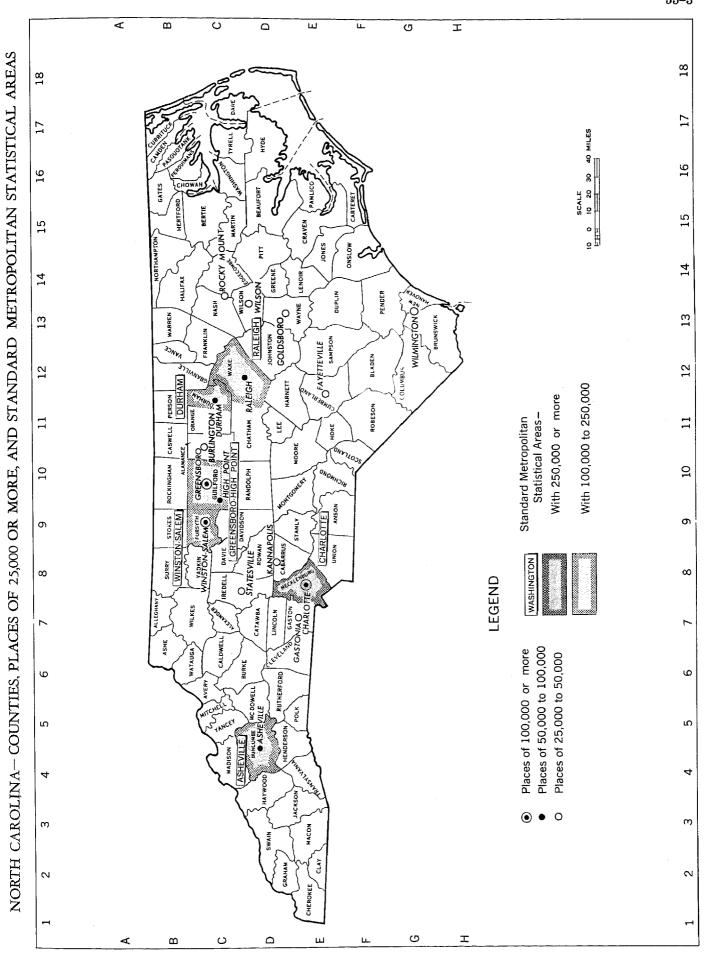

#### LIST OF MAPS

| The State, showing counties, places of 25,000 or more, and standard metropolitan statistical areas | 3  |
|----------------------------------------------------------------------------------------------------|----|
| The State, showing minor civil divisions                                                           | 4  |
| Urbanized areas (separate map for each area)                                                       | 27 |

35-1

35-3

I.

NORTH CAROLINA-SECTION 4