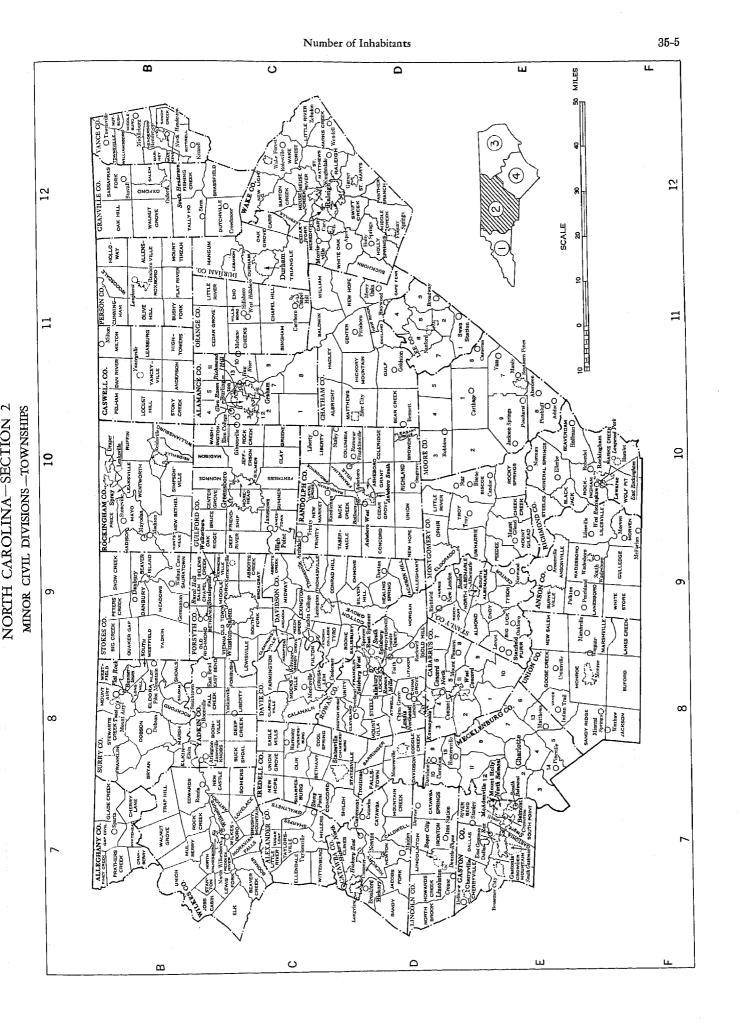

#### LIST OF MAPS

| The State, showing counties, places of 25,000 or more, and standard metropolitan statistical areas | 3  |
|----------------------------------------------------------------------------------------------------|----|
| The State, showing minor civil divisions                                                           | 4  |
| Urbanized areas (separate map for each area)                                                       | 27 |