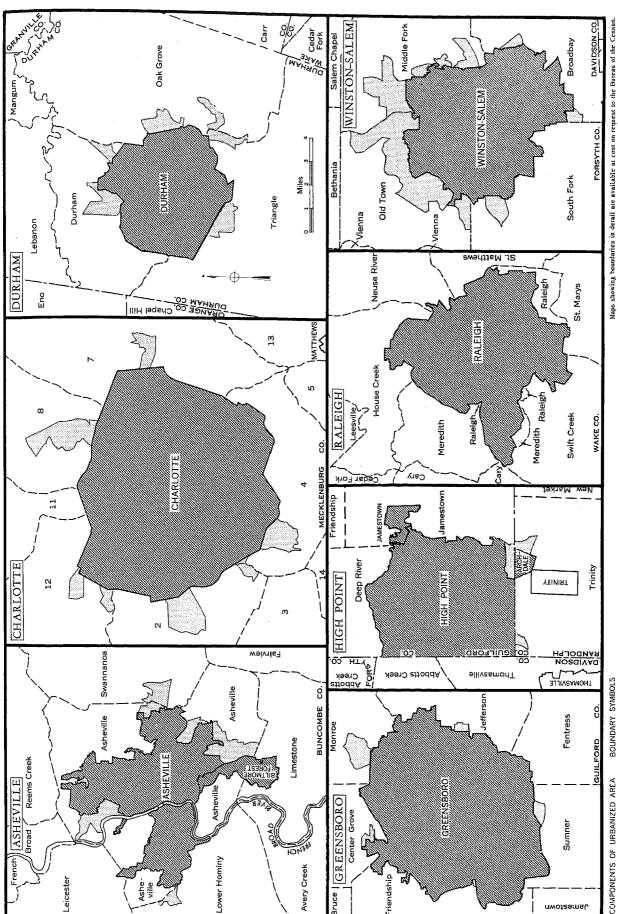

#### LIST OF MAPS

| The State, showing counties, places of 25,000 or more, and standard metropolitan statistical areas | 3  |
|----------------------------------------------------------------------------------------------------|----|
| The State, showing minor civil divisions                                                           | 4  |
| Urbanized areas (separate map for each area)                                                       | 27 |