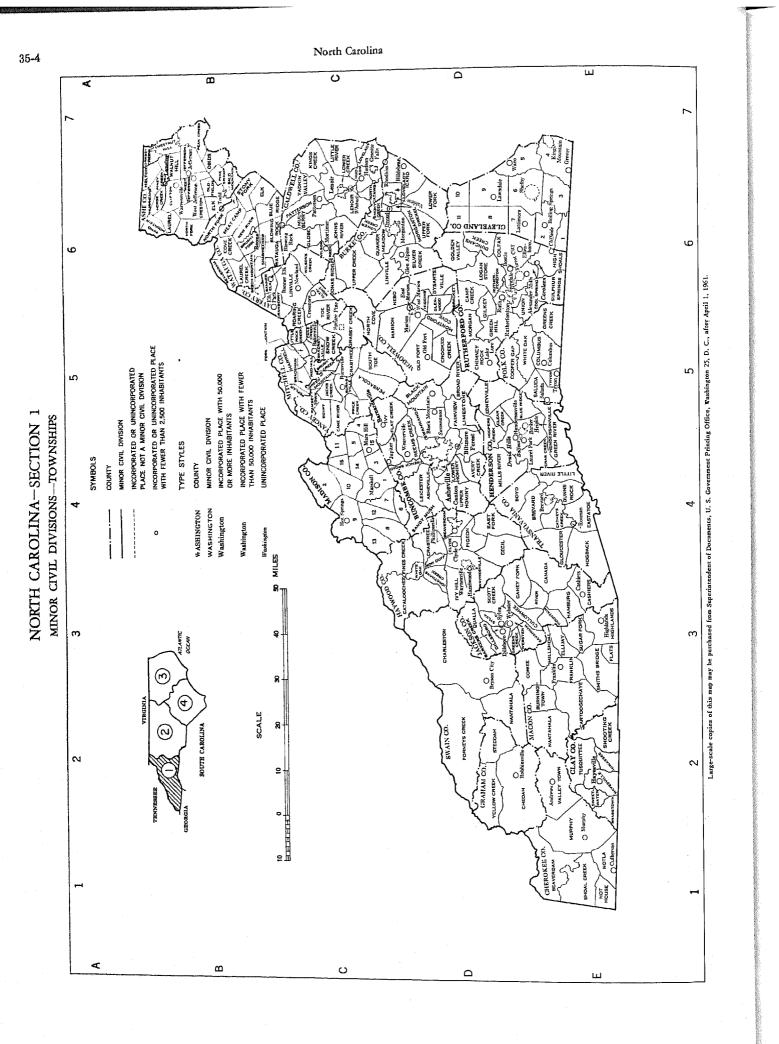

#### LIST OF MAPS

| The State, showing counties, places of 25,000 or more, and standard metropolitan statistical areas | 3  |
|----------------------------------------------------------------------------------------------------|----|
| The State, showing minor civil divisions                                                           | 4  |
| Urbanized areas (separate map for each area)                                                       | 27 |