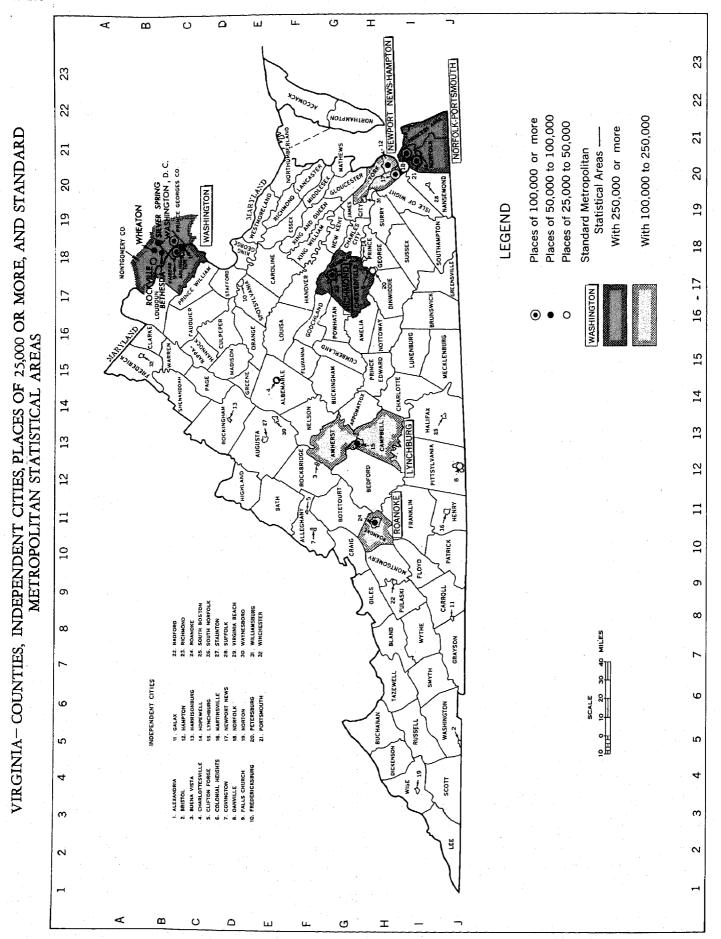

#### Table 32.—SUMMARY OF SOCIAL CHARACTERISTICS, FOR STANDARD METROPOLITAN STATISTICAL AREAS, URBANIZED AREAS, AND URBAN PLACES OF 10,000 OR MORE: 1960

[See text for source of data. Percent not shown where less than 0.1; percent, median, and rate not shown where base is less than 200]

|                                                                                                                                                                | TOTAL                                                                                                | POPULAT                                                            | ION                                                                 | FOREIGN                                                                 | NATIVE                                                                       | TOTAL                                                                        | PER+                                                                         | CHIL-                                                                           | PER-                                                                         | PERSONS                                                                           | 25 YEARS                                                                               | T                                                                  | FAMI-                                                                        |                                                                                        |
|----------------------------------------------------------------------------------------------------------------------------------------------------------------|------------------------------------------------------------------------------------------------------|--------------------------------------------------------------------|---------------------------------------------------------------------|-------------------------------------------------------------------------|------------------------------------------------------------------------------|------------------------------------------------------------------------------|------------------------------------------------------------------------------|---------------------------------------------------------------------------------|------------------------------------------------------------------------------|-----------------------------------------------------------------------------------|----------------------------------------------------------------------------------------|--------------------------------------------------------------------|------------------------------------------------------------------------------|----------------------------------------------------------------------------------------|
| AREA                                                                                                                                                           | NUMBER                                                                                               | PER-<br>CENT<br>FOREIGN<br>BORN                                    | PERCENT<br>NATIVE<br>OF<br>FOREIGN<br>OR<br>MIXED<br>PARENT<br>AGE  | BORN<br>PERCENT<br>WITH<br>MOTHER<br>TONGUE<br>OTHER<br>THAN<br>ENGLISH | POPU-<br>LATION<br>PERCENT<br>RESID-<br>ING<br>IN<br>STATE<br>OF<br>BIRTH    | POPU-<br>LATION<br>PERCENT<br>MOVED<br>INTO<br>HOUSE<br>AFTER<br>1958        | SONS<br>5 YEARS<br>OLD AND<br>OVER<br>PERCENT<br>MI-<br>GRANT <sup>1</sup>   | DREN<br>IN ELE-<br>MENTARY<br>SCHOOL<br>PERCENT<br>IN<br>PRI-<br>VATE<br>SCHOOL | SONS<br>14 TO<br>17<br>YEAR5<br>OLD<br>PER-<br>CENT<br>IN<br>SCHOOL          | OLD A<br>MEDIAN<br>SCHOOL<br>YEARS<br>COM-<br>PLETED                              | ND.OVER<br>PERCENT<br>WHO<br>COM-<br>PLETED<br>4 YEARS<br>OF HIGH<br>SCHOOL<br>OR MORE | MARRIED<br>COUPLES<br>PERCENT<br>WITHOUT<br>OWN<br>HOUSE-<br>HOLD  | LIES<br>PERCENT<br>WITH<br>OWN<br>CHIL-<br>DREN<br>UNDER<br>6 YEARS<br>OLD   | CUMU-<br>LATIVE<br>FER+<br>TILITY<br>RATE <sup>2</sup>                                 |
| STANDARD METROPOLITAN<br>STATISTICAL AREAS<br>LYNCHBURG<br>NEWPORT NEWS-HAMPTON<br>NORFOLK-PORTSMOUTH<br>RICHMONG                                              | 110 701<br>224 503<br>578 507<br>408 494<br>158 803                                                  | 1.5<br>1.3                                                         | 1.6<br>4.3<br>4.7<br>3.4<br>2.0                                     | 56.4<br>58.7<br>63.3<br>66.9<br>56.4                                    | 86.2<br>53.3<br>49.9<br>74.6<br>79.5                                         | 23.5<br>34.7<br>35.5<br>24.8<br>24.8                                         | 19.5<br>31.7<br>35.0<br>24.4<br>20.6                                         | 2.7<br>7.3<br>9.3<br>8.4<br>3.8                                                 | 77.6<br>86.4<br>82.4<br>84.6<br>85.8                                         | 9.0<br>11.2<br>10.6<br>10.9<br>10.3                                               | 32.8<br>44.3<br>39.4<br>42.6<br>39.5                                                   | 4.6<br>2.7<br>2.9<br>3.5<br>2.8                                    | 28.9<br>36.8<br>36.8<br>29.2<br>29.0                                         | 1 489<br>1 713<br>1 771<br>1 486<br>1 560                                              |
| URBANIZED AREAS<br>LYNCHBURG<br>CENTRAL CITY<br>URBAN FRINGE<br>NEWPORT NEWS-HAMPTON<br>CENTRAL CITIES<br>NORFOLK-PORTSMOUTH<br>CENTRAL CITIES<br>URBAN FRINGE | 59 319<br>54 790<br>4 529<br>208 874<br>202 920<br>5 954<br>507 825<br>420 645<br>87 180             | 0.3<br>1.9<br>1.2<br>1.5<br>1.6                                    | 2.0<br>1.92<br>4.4<br>4.4<br>2.7<br>4.8<br>5.0<br>5.0               | 55.9<br>57.4<br>58.9<br>59.2<br>64.4<br>66.2<br>50.5                    | 83.1<br>83.0<br>52.8<br>52.8<br>69.6<br>49.2<br>49.2<br>49.2<br>53.2         | 25.7<br>25.4<br>29.8<br>34.8<br>32.6<br>35.7<br>35.7<br>35.7                 | 20.0<br>19.3<br>29.2<br>31.0<br>31.2<br>26.4<br>34.7<br>31.8<br>48.8         | 4.3<br>4.66<br>7.6<br>7.8<br>1.0<br>9.7<br>10.8<br>5.6                          | 85.1<br>85.5<br>86.7<br>86.7<br>87.1<br>73.3<br>82.3<br>81.0<br>88.2         | 10.0<br>10.0<br>10.1<br>11.2<br>11.2<br>9.9<br>10.6<br>10.6<br>10.9               | 38.4<br>38.2<br>40.5<br>44.4<br>34.9<br>39.3<br>38.8<br>41.7                           | 4.2<br>4.0<br>2.5<br>6.0<br>2.9<br>3.0<br>2.3                      | 27.8<br>27.4<br>31.6<br>36.7<br>35.8<br>36.9<br>35.8<br>36.9<br>35.7<br>42.4 | 1 388<br>1 372<br>1 585<br>1 702<br>1 695<br>1 923<br>1 755<br>1 710<br>1 953          |
| RICHMOND                                                                                                                                                       | 333 438<br>219 958<br>113 480<br>124 752<br>97 110<br>27 642                                         | 1.4<br>1.5<br>0.8                                                  | 3.6<br>3.1<br>4.5<br>2.0<br>2.0<br>1.9                              | 66.2<br>70.3<br>58.8<br>57.9<br>60.1                                    | 73.8<br>74.8<br>71.9<br>78.8<br>79.6<br>75.8                                 | 24.6<br>24.6<br>24.7<br>24.7<br>24.8<br>24.5                                 | 23.1<br>14.4<br>40.7<br>19.6<br>16.9<br>29.2                                 | 8.8<br>7.5<br>10.9<br>4.5<br>4.8<br>3.3                                         | 83.8<br>80.8<br>89.9<br>86.5<br>85.4<br>90.3                                 | 11.0<br>10.1<br>12.2<br>10.5<br>10.5<br>10.5                                      | 43.2<br>37.5<br>55.2<br>40.3<br>40.2<br>40.9                                           | 3.5<br>4.7<br>1.8<br>2.9<br>3.2<br>2.2                             | 28.0<br>23.0<br>36.7<br>27.3<br>26.2<br>31.5                                 | 1 435<br>1 372<br>1 545<br>1 532<br>1 522<br>1 566                                     |
| URBAN PLACES<br>ALEXANDRIA                                                                                                                                     | 91 023<br>163 401<br>17 144<br>29 427<br>11 062<br>46 577<br>13 585<br>10 192<br>13 639<br>89 258    | 3.2<br>4.3<br>0.5<br>1.5<br>0.4<br>0.5<br>1.7<br>3.4<br>1.1<br>2.0 | 8.1<br>11.3<br>1.5<br>3.5<br>1.0<br>0.9<br>7.5<br>9.8<br>2.9<br>4.7 | 62.8<br>59.2<br>68.4<br>52.5<br>45.7<br>62.4<br>55.3                    | 40.5<br>26.9<br>67.9<br>74.7<br>83.5<br>78.5<br>36.3<br>32.6<br>70.9<br>50.4 | 36.8<br>33.6<br>27.9<br>29.9<br>22.4<br>27.9<br>28.7<br>25.5<br>33.6<br>35.3 | 40.4<br>42.1<br>25.3<br>12.3<br>15.4<br>50.8<br>41.1<br>30.5<br>34.4         | 19.9<br>21.3<br>4.5<br>10.4<br><br>1.0<br>13.4<br>30.6<br>3.2<br>10.2           | 88.2<br>92.5<br>76.2<br>82.9<br>79.6<br>83.0<br>94.9<br>84.9<br>86.7<br>87.8 | 12.3<br>12.8<br>9.2<br>11.2<br>9.7<br>8.7<br>12.7<br>12.7<br>12.8<br>10.4<br>11.8 | 58.3<br>71.6<br>34.2<br>44.7<br>33.9<br>30.0<br>72.6<br>73.4<br>40.7<br>48.3           | 2.7<br>1.7<br>4.0<br>4.5<br>3.5<br>2.0<br>3.5<br>2.4               | 33.2<br>27.2<br>28.3<br>28.6<br>26.5<br>26.5<br>34.8<br>22.5<br>37.9         | 1 439<br>1 164<br>1 399<br>1 403<br>1 633<br>1 478<br>1 949<br>1 779<br>902<br>1 668   |
| HARRISONBURG<br>HOPEWELL.<br>LYNCHBURG<br>HARTINSVILLE<br>NEWPORT NEWS<br>NORFOLK<br>PETERSBURG.<br>PORTSMOUTH<br>PULASKI<br>RICHMOND                          | 11 916<br>17 895<br>54 790<br>18 798<br>113 662<br>305 872<br>36 750<br>114 773<br>10 469<br>219 958 | 0.7<br>2.2<br>0.9<br>0.4<br>1.9<br>1.9<br>1.1<br>0.9<br>0.6<br>1.4 | 2.1<br>4.6<br>1.9<br>1.3<br>4.3<br>5.7<br>2.7<br>3.2<br>0.9<br>3.1  | 69.9<br>57.4<br>62.5<br>66.0<br>58.6<br>67.5<br>70.3                    | 77.2<br>64.3<br>83.0<br>80.6<br>53.9<br>46.0<br>78.1<br>54.8<br>87.7<br>74.8 | 31.5<br>25.3<br>26.1<br>34.5<br>37.6<br>28.0<br>30.7<br>25.4<br>24.6         | 30.5<br>17.8<br>19.3<br>16.1<br>28.6<br>32.8<br>17.1<br>29.3<br>14.6<br>14.4 | 1.4<br>7.2<br>4.6<br>5.8<br>13.0<br>3.2<br>5.2<br>0.3<br>7.5                    | 83.2<br>81.7<br>85.5<br>80.1<br>86.6<br>80.9<br>76.7<br>81.1<br>86.6<br>80.8 | 10.7<br>10.1<br>10.0<br>9.2<br>10.7<br>10.8<br>9.0<br>10.0<br>9.0<br>10.1         | 42.3<br>36.6<br>38.2<br>33.4<br>41.7<br>40.8<br>31.0<br>33.7<br>31.9<br>37.5           | 4.1<br>3.1<br>4.0<br>3.3<br>2.6<br>3.0<br>4.1<br>3.1<br>3.1<br>4.7 | 27.0<br>32.6<br>27.4<br>31.5<br>35.7<br>36.7<br>29.7<br>32.9<br>25.8<br>23.0 | 1 061<br>1 741<br>1 372<br>1 596<br>1 717<br>1 672<br>1 711<br>1 809<br>1 466<br>1 372 |
| ROANOKE                                                                                                                                                        | 97 110<br>16 058<br>22 035<br>10 783<br>22 232<br>12 609<br>11 440<br>15 694<br>15 110               | 0.9<br>0.6<br>2.5<br>0.8<br>0.7<br>2.5<br>0.9<br>0.8               | 2.0<br>1.7<br>1.6<br>10.2<br>2.6<br>1.5<br>8.6<br>2.6<br>2.0        | 60.1<br>48.4<br>53.2                                                    | 79.6<br>70.6<br>60.6<br>26.3<br>78.4<br>74.8<br>36.6<br>76.2<br>70.2         | 24.8<br>24.1<br>35.4<br>30.4<br>21.3<br>34.0<br>26.9<br>25.4                 | 16.9<br>27.2<br>29.0<br>56.7<br>22.0<br>17.7<br>49.1<br>24.5<br>18.1         | 4.8<br>3.4<br>2.1<br>11.1<br>13.9<br>0.6<br>22.1<br>5.7<br>5.4                  | 85.4<br>90.3<br>82.5<br>95.9<br>86.0<br>86.7<br>91.8<br>83.7<br>81.5         | 10.5<br>10.2<br>8.7<br>13.0<br>10.3<br>9.5<br>12.7<br>11.7<br>10.0                | 40.2<br>39.5<br>24.0<br>82.1<br>41.0<br>37.0<br>74.9<br>48.1<br>39.0                   | 3.2<br>2.3<br>3.9<br>1.6<br>2.8<br>4.1<br>1.0<br>3.0<br>3.5        | 26.2<br>28.9<br>34.4<br>42.7<br>26.7<br>24.8<br>54.1<br>34.3<br>25.6         | 1 522<br>1 573<br>1 924<br>1 953<br>1 309<br>1 622<br>2 112<br>1 586<br>1 377          |

#### Table 33.—SUMMARY OF ECONOMIC CHARACTERISTICS, FOR STANDARD METROPOLITAN STATISTICAL AREAS, URBANIZED AREAS, AND URBAN PLACES OF 10,000 OR MORE: 1960

[See text for source of data. Percent not shown where less than 0.1; percent, median, and ratio not shown where base is less than 200]

| oj                                                                                                                                                                           | ee text for s                                                                        |                                                                              | Ita. Percei                                                                  | it not show                                                                  | n where ies                                                                  | s man 0.1                                                                    | ; percent, II                                               | ieuan, anu                                                                   | TALIO NOL SI                                                                 | own where                                                                   | Datac 18 160                                                             | a man 200j                                                                   |                                                                                                 |                                                                              |                                                                           |
|------------------------------------------------------------------------------------------------------------------------------------------------------------------------------|--------------------------------------------------------------------------------------|------------------------------------------------------------------------------|------------------------------------------------------------------------------|------------------------------------------------------------------------------|------------------------------------------------------------------------------|------------------------------------------------------------------------------|-------------------------------------------------------------|------------------------------------------------------------------------------|------------------------------------------------------------------------------|-----------------------------------------------------------------------------|--------------------------------------------------------------------------|------------------------------------------------------------------------------|-------------------------------------------------------------------------------------------------|------------------------------------------------------------------------------|---------------------------------------------------------------------------|
|                                                                                                                                                                              |                                                                                      |                                                                              | PERCEN                                                                       | T IN LABO                                                                    | R FORCE                                                                      |                                                                              | CIVIL-                                                      | EMPL<br>PERS                                                                 |                                                                              | WORKERS<br>CENSUS                                                           | S DURING<br>S WEEK                                                       | PERSONS<br>WHO                                                               | F                                                                                               | AMILIES                                                                      |                                                                           |
| AREA                                                                                                                                                                         | NON-                                                                                 | FEMALE                                                                       |                                                                              | D WOMEN:<br>PRESENT                                                          | М                                                                            | ALE                                                                          | IAN<br>LABOR<br>FORCE                                       | PERCENT                                                                      | PERCENT                                                                      | PER-<br>CENT                                                                | PER-                                                                     | WORKED<br>IN<br>1959                                                         |                                                                                                 | PERCEA<br>INCOME                                                             | NT WITH                                                                   |
|                                                                                                                                                                              | WORKER<br>RATIO1                                                                     | 14<br>YEARS<br>OLD<br>AND<br>OVER                                            | TOTAL                                                                        | WITH<br>OWN<br>CHIL→<br>DREN<br>UNDER 6                                      | 18 TO<br>24<br>YEARS<br>OLD                                                  | 65<br>YEARS<br>OLD<br>AND<br>OVER                                            | PERCENT<br>UNEM-<br>PLOYED                                  | IN<br>MANUFAC-<br>TURING<br>INDUS-<br>TRIES                                  | IN<br>WHITE-<br>COLLAR<br>OCCUPA-<br>TIONS <sup>2</sup>                      | WORKING<br>OUTSIDE<br>COUNTY<br>OF<br>RESI-<br>DENCE                        | USING<br>PUBLIC<br>TRANS-<br>PORTA-<br>TION                              |                                                                              | MEDIAN<br>INCOME<br>(DOL-<br>LARS)                                                              | UNDER<br>\$3,000                                                             | \$10,000<br>AND<br>OVER                                                   |
| STANDARD METROPOLITAN<br>STATISTICAL AREAS                                                                                                                                   |                                                                                      |                                                                              |                                                                              |                                                                              |                                                                              |                                                                              |                                                             |                                                                              |                                                                              |                                                                             |                                                                          |                                                                              |                                                                                                 |                                                                              |                                                                           |
| LYNCHBURG<br>NEWPORT NEWS-HAMPTON.<br>NORROLK-PORTSMOUTH.<br>RICHMOND.<br>ROANOKE                                                                                            | 1•48<br>1•47<br>1•41<br>1•37<br>1•54                                                 | 38.7<br>33.7<br>33.2<br>41.7<br>35.9                                         | 40.5<br>31.2<br>30.6<br>38.2<br>33.8                                         | 31.3<br>17.7<br>17.8<br>23.9<br>24.7                                         | 78.9<br>90.9<br>93.7<br>75.0<br>78.3                                         | 34.6<br>27.2<br>34.5<br>34.1<br>27.3                                         | 2.9<br>3.5<br>5.1<br>3.3<br>4.7                             | 36.6<br>28.3<br>15.9<br>23.0<br>21.6                                         | 35.9<br>41.5<br>43.6<br>48.2<br>45.8                                         | 24.1<br>24.8<br>21.3<br>35.3<br>18.7                                        | 10,6<br>12,3<br>13,2<br>19,2<br>13,8                                     | 56.3<br>62.8<br>63.5<br>63.0<br>58.1                                         | 4 992<br>5 748<br>5 071<br>6 071<br>5 224                                                       | 24.7<br>18.0<br>26.9<br>16.8<br>22.0                                         | 10.5<br>15.0<br>11.5<br>16.8<br>11.1                                      |
| URBANIZED AREAS                                                                                                                                                              |                                                                                      |                                                                              | :                                                                            |                                                                              |                                                                              |                                                                              |                                                             |                                                                              |                                                                              |                                                                             |                                                                          |                                                                              |                                                                                                 |                                                                              |                                                                           |
| LYNCHBURG<br>CENTRAL CITY.<br>URBAN FRINGE.<br>NEWPORT NEWS-HAMPTON.<br>CENTRAL CITIES.<br>URBAN FRINGE.<br>NORFOLK-PORTSMOUTH.<br>CENTRAL CITIES.<br>URBAN FRINGE.          | 1.31<br>1.31<br>1.47<br>1.46<br>1.82<br>1.39<br>1.32<br>1.80                         | 43.4<br>43.3<br>45.0<br>34.0<br>34.3<br>24.7<br>33.6<br>34.1<br>30.8         | 43,7<br>43.5<br>46.7<br>31.3<br>31.5<br>25.3<br>31.0<br>31.1<br>30,5         | 32.5<br>32.7<br>30.5<br>17.9<br>15.7<br>17.9<br>17.7<br>18.6                 | 79.9<br>79.2<br>90.8<br>90.7<br>95.8<br>93.9<br>94.4<br>87.8                 | 32.5<br>33.2<br>26.1<br>26.1<br>34.2<br>33.9<br>36.2                         | 2.99<br>2.99<br>3.66<br>3.67<br>5.1<br>5.3<br>4.5           | 35.7<br>35.3<br>39.9<br>28.8<br>28.8<br>27.3<br>16.2<br>15.6<br>18.8         | 43.0<br>43.5<br>36.1<br>41.9<br>42.2<br>29.7<br>44.3<br>44.1<br>45.5         | 11.7<br>8.7<br>49.0<br>23.0<br>22.0<br>62.5<br>18.7<br>10.9<br>63.7         | 16.9<br>17.8<br>6.1<br>13.0<br>13.3<br>1.5<br>14.2<br>15.2<br>8.6        | 57.3<br>57.0<br>61.3<br>62.8<br>62.9<br>58.1<br>64.2<br>64.4<br>63.2         | 5 483<br>5 472<br>5 771<br>5 798<br>5 082<br>5 075<br>4 902<br>5 690                            | 21.0<br>21.3<br>17.1<br>17.7<br>17.7<br>19.5<br>27.1<br>28.8<br>19.1         | 13.9<br>14.1<br>11.0<br>15.1<br>15.3<br>9.6<br>11.1<br>10.7<br>13.1       |
| RICHMOND                                                                                                                                                                     | 1.33<br>1.30<br>1.41<br>1.50<br>1.45<br>1.66                                         | 42.8<br>44.8<br>38.2<br>37.4<br>37.9<br>35.4                                 | 38,9<br>40,1<br>37,1<br>34,5<br>34,9<br>33,3                                 | 24.9<br>28.6<br>21.0<br>25.5<br>25.6<br>25.0                                 | 74.2<br>70.5<br>84.9<br>76.7<br>80.8<br>65.6                                 | 34.9<br>35.1<br>34.2<br>27.7<br>28.9<br>23.5                                 | 3.4<br>4.2<br>1.8<br>4.6<br>4.8<br>4.0                      | 21.7<br>20.2<br>24.8<br>20.5<br>18.7<br>27.2                                 | 49.5<br>43.7<br>61.3<br>46.7<br>46.7<br>46.9                                 | 29.7<br>7.7<br>73.3<br>17.5<br>13.0<br>34.4                                 | 22,5<br>30,7<br>6,3<br>16,2<br>18,8<br>6,3                               | 63.3<br>60.8<br>68.5<br>58.6<br>58.6<br>58.6                                 | 6 037<br>5 156<br>7 229<br>5 210<br>5 103<br>5 542                                              | 17.5<br>24.3<br>5.7<br>22.2<br>23.8<br>16.1                                  | 17.0<br>14.8<br>21.0<br>11.0<br>10.9<br>11.4                              |
| URBAN PLACES                                                                                                                                                                 |                                                                                      |                                                                              |                                                                              |                                                                              |                                                                              |                                                                              |                                                             |                                                                              |                                                                              |                                                                             |                                                                          |                                                                              |                                                                                                 |                                                                              |                                                                           |
| ALEXANDRIA.<br>ARLINGTON COUNTY.<br>ARLINGTON COUNTY.<br>CHARLOTTESVILLE<br>COVINGTON.<br>COVINGTON.<br>DANVILLE.<br>FAIRFAX<br>FALLS CHURCH.<br>FREDERICKSBURG.<br>HAMPTON. | 1.19<br>1.01<br>1.62<br>1.23<br>1.38<br>1.21<br>1.81<br>1.50<br>1.38<br>1.56         | 44.9<br>47.4<br>36.5<br>46.5<br>35.6<br>32.8<br>37.4<br>36.8<br>33.6         | 37.7<br>39.5<br>36.5<br>42.2<br>30.4<br>50.9<br>30.9<br>33.6<br>41.4<br>30.9 | 23.3<br>20.8<br>25.4<br>31.9<br>20.1<br>38.8<br>17.5<br>17.2<br>29.5<br>17.9 | 89.5<br>90.6<br>75.9<br>52.9<br>88.7<br>83.8<br>76.9<br>85.8<br>88.5<br>86.4 | 38.3<br>36,6<br>25,3<br>45,8<br>25,7<br>28,7<br><br>36,7<br>20,8             | 2.6<br>4.8<br>5.0<br>8<br>2.8<br>5.8<br>2.8<br>5.2<br>5.2   | 7.2<br>5.9<br>32.5<br>15.1<br>48.7<br>39.0<br>5.9<br>8.5<br>20.2<br>24.2     | 62.1<br>75.3<br>38.4<br>49.1<br>34.3<br>37.2<br>6666<br>72.2<br>44.0<br>46.8 | 62.8<br>60.6<br>32.1<br>19.9<br>15.6<br>5.7<br>56.1<br>69.9<br>23.2<br>33.8 | 21.4<br>23.2<br>11.5<br>8.4<br>6.0<br>16.4<br>2.6<br>11.6<br>3.7<br>9.5  | 65.2<br>70.3<br>49.0<br>55.7<br>63.4<br>55.7<br>68.3<br>53.8<br>64.9         | 7 207<br>8 670<br>4 456<br>5 192<br>5 546<br>4 883<br>8 629<br>8 629<br>8 721<br>5 305<br>6 000 | 10.8<br>6.0<br>31.3<br>22.5<br>16.5<br>25.6<br>5.0<br>5.9<br>21.8<br>15.5    | 27.9<br>38.6<br>13.8<br>10.7<br>8.5<br>37.5<br>38.7<br>12.3<br>15.0       |
| HARRISONBURG.<br>HOPEWELL.<br>LYNCHBURG.<br>MARTINSVILLE.<br>NEWPORT NEWS.<br>NORFOLK.<br>PETERSBURG.<br>PORTSMOUTH.<br>PULASKI.<br>RICHMOND.                                | 1.41<br>1.62<br>1.31<br>1.28<br>1.38<br>1.29<br>1.51<br>1.51<br>1.41<br>1.32<br>1.30 | 39.1<br>31.5<br>43.3<br>46.2<br>34.8<br>34.1<br>40.8<br>34.1<br>43.1<br>43.1 | 40.5<br>30.4<br>43.5<br>43.8<br>32.0<br>30.9<br>40.6<br>31.4<br>40.7<br>40.1 | 30.6<br>21.7<br>32.7<br>33.8<br>18.0<br>17.1<br>31.6<br>19.2<br>31.1<br>28,6 | 83.6<br>85.5<br>79.2<br>90.1<br>93.4<br>95.7<br>80.0<br>90.1<br>79.7<br>70.5 | 45.8<br>25.0<br>33.2<br>38.7<br>31.9<br>34.8<br>29.6<br>31.7<br>30.7<br>35.1 | 3.1<br>3.8<br>2.9<br>3.8<br>5.1<br>6.2<br>5.7<br>7.1<br>4.2 | 18.6<br>41.8<br>35.3<br>47.3<br>32.2<br>10.8<br>28.6<br>27.4<br>43.4<br>20.2 | 49.1<br>36.9<br>43.5<br>32.3<br>38.8<br>47.2<br>34.8<br>36.6<br>39.2<br>43.7 | 19.7<br>25.5<br>8.7<br>14.0<br>13.3<br>7.0<br>30.6<br>22.0<br>11.0<br>7.7   | 0.3<br>2.2<br>17.8<br>5.8<br>16.1<br>15.0<br>11.0<br>15.8<br>0.7<br>30.7 | 51.8<br>63.6<br>57.0<br>59.7<br>61.5<br>64.7<br>59.5<br>63.3<br>54.8<br>60.8 | 5 724<br>5 724<br>5 219<br>5 619<br>4 896<br>4 922<br>5 156                                     | 23.6<br>17.7<br>21.3<br>22.7<br>19.5<br>29.4<br>31.4<br>27.4<br>28.1<br>24.3 | 11.6<br>11.0<br>14.1<br>15.0<br>15.5<br>11.9<br>9.9<br>7.6<br>8.2<br>14.8 |
| ROANOKE                                                                                                                                                                      | 1.45<br>1.76<br>1.64<br>1.94<br>1.50<br>1.30<br>1.96<br>1.49<br>1.26                 | 37.9<br>36.9<br>33.0<br>28.1<br>40.5<br>41.2<br>30.3<br>36.8<br>41.7         | 34.9<br>352.5<br>28.8<br>44.2<br>40.2<br>29.8<br>32.9<br>36.8                | 25.6<br>28.7<br>23.7<br>12.9<br>27.7<br>34.1<br>16.2<br>17.1<br>28.2         | 80.8<br>55.0<br>84.0<br><br>86.2<br>78.5<br><br>88.6<br>86.1                 | 28.9<br>22.7<br>39.7<br>25.8<br>36.4<br>24.0<br>44.4                         | 4.8<br>3.7<br>6.8<br>1.2<br>2.8<br>5.1<br>1.3<br>2.4<br>5.0 | 18.7<br>26.8<br>22.5<br>9.6<br>24.0<br>30.4<br>7.1<br>48.9<br>20.2           | 46.7<br>44.9<br>34.4<br>75.6<br>43.9<br>43.3<br>68.6<br>43.8                 | 13.0<br>29.6<br>62.7<br>71.6<br>21.8<br>20.5<br>66.0<br>11.3<br>18.5        | 18.8<br>4.8<br>16.9<br>1.8<br>5.5<br>7.1<br>2.2<br>0.7<br>3.1            | 58.6<br>55.0<br>56.5<br>74.8<br>61.0<br>55.6<br>70.4<br>66.7<br>56.6         | 5 103<br>5 331<br>4 914<br>9 752<br>5 395<br>4 981<br>8 375<br>6 154<br>4 944                   | 23.8<br>18.3<br>25.4<br>2.2<br>20.4<br>24.5<br>4.1<br>14.7<br>23.7           | 10.9<br>10.0<br>6.4<br>47.0<br>12.7<br>9.3<br>31.9<br>17.0<br>10.0        |

### Table 35.—SUMMARY OF SOCIAL CHARACTERISTICS, BY COUNTIES AND INDEPENDENT CITIES: 1960

[See text for source of data. Percent not shown where less than 0.1; percent, median, and rate not shown where base is less than 200]

|                                    |                                                                                                |                                                                      |                                                                     | ·                                                           |                                                                     |                                                                                      |                                                                              |                                                                             |                                                              |                                                                      |                                                                         |                                                                    | ·                                                                            |                                                                                        |
|------------------------------------|------------------------------------------------------------------------------------------------|----------------------------------------------------------------------|---------------------------------------------------------------------|-------------------------------------------------------------|---------------------------------------------------------------------|--------------------------------------------------------------------------------------|------------------------------------------------------------------------------|-----------------------------------------------------------------------------|--------------------------------------------------------------|----------------------------------------------------------------------|-------------------------------------------------------------------------|--------------------------------------------------------------------|------------------------------------------------------------------------------|----------------------------------------------------------------------------------------|
|                                    |                                                                                                | TOTAL                                                                | POPULAT                                                             | ION                                                         | •                                                                   | NATIVE<br>POPU-                                                                      | TOTAL<br>POPU-                                                               | PERSONS                                                                     | CHILDREN                                                     | PERSONS                                                              | PERSONS                                                                 | MARRIEO                                                            | FAMILIES                                                                     |                                                                                        |
| AREA                               | NUMBER                                                                                         | PERCENT<br>RURAL<br>NON¬<br>FARM                                     | PERCENT<br>RURAL<br>FARM                                            | PERCENT<br>FOREIGN<br>BORN                                  | PERCENT<br>NATIVE<br>OF<br>FOREIGN<br>OR<br>MIXED<br>PARENT~<br>AGE | LATION<br>PER-<br>CENT<br>RESIDING<br>IN<br>STATE<br>OF<br>BIRTH                     | PER-<br>CENT<br>MOVED<br>INTO<br>HOUSE<br>AFTER<br>1958                      | 5 YEARS<br>OLD<br>AND<br>OVER<br>PERCENT<br>MIGRANT <sup>1</sup>            | MENTARY<br>SCHOOL<br>PERCENT<br>IN<br>PRI-<br>VATE<br>SCHOOL | PERSON<br>14 TO<br>17<br>YEARS<br>OLD<br>PERCENT<br>IN<br>SCHOOL     | YEARS<br>OLD AND<br>OVER<br>MEDIAN<br>SCHOOL<br>YEARS<br>COM-<br>PLETED | PER-<br>CENT<br>WITHOUT<br>OWN<br>HOUSE-<br>HOLD                   |                                                                              | CUMU-<br>LATIVE<br>FER-<br>TILITY<br>RATE <sup>2</sup>                                 |
| THE STATE                          | 3 954 429                                                                                      | 34.2                                                                 | 10.0                                                                | 1.2                                                         | 3,3                                                                 | 69.2                                                                                 | 26.9                                                                         | 24.4                                                                        | 6.2                                                          | 81.2                                                                 | 9.9                                                                     | 3.7                                                                | 31.8                                                                         | 1 700                                                                                  |
| COUNTIES                           |                                                                                                |                                                                      | · .                                                                 |                                                             |                                                                     |                                                                                      |                                                                              |                                                                             |                                                              |                                                                      | 5                                                                       | ł                                                                  | 1                                                                            |                                                                                        |
| ACCOMACK                           | 30 635<br>30 969<br>12 128<br>7 815<br>22 953<br>9 148<br>163 401<br>37 363<br>5 335<br>31 028 | 85.0<br>86.0<br>94.9<br>50.1<br>75.3<br>63.5<br>77.0<br>77.8<br>57.4 | 15.0<br>14.0<br>5.1<br>49.9<br>15.3<br>36.5<br>23.0<br>22.2<br>23.5 | 0.3<br>1.3<br>0.1<br>0.3<br>0.3<br>4.3<br>0.2<br>1.1<br>0.4 | 0.8<br>2.8<br>1.3<br>1.0<br>1.2<br>1.1<br>11.3<br>0.8<br>1.7<br>1.0 | 87.7<br>76.8<br>84.3<br>89.7<br>89.7<br>92.9<br>88.0<br>88.0<br>88.0<br>84.1<br>90.5 | 16.2<br>28.4<br>18.6<br>15.0<br>20.1<br>18.5<br>33.6<br>19.1<br>17.3<br>18.9 | 6.2<br>24.1<br>13.8<br>11.3<br>19.0<br>12.6<br>42.1<br>14.3<br>13.7<br>13.5 | 0.1<br>8.2<br>0.2<br>4.5<br>1.4<br>21.3<br>1.8<br><br>0.9    | 75.9<br>77.5<br>75.9<br>79.7<br>81.6<br>92.5<br>78.4<br>83.7<br>81.9 | 7.9<br>9.7<br>8.4<br>7.5<br>7.6<br>12.8<br>8.7<br>8.5<br>7.9            | 3.6<br>4.0<br>4.9<br>6.6<br>5.8<br>7.1<br>1.7<br>4.5<br>6.3<br>4.7 | 21.4<br>32.9<br>28.2<br>28.0<br>28.8<br>27.3<br>27.2<br>28.6<br>20.9<br>27.5 | 1 820<br>1 747<br>1 935<br>2 044<br>1 336<br>1 703<br>1 164<br>1 710<br>1 516<br>1 814 |
| BLAND BOTETOURT BRUNSWICK BUCHANAN | 5 982<br>16 715<br>17 779<br>36 724<br>10 877<br>32 958                                        | 64.9<br>79.5<br>54.8<br>92.0<br>77.3<br>62.9                         | 35.1<br>20.5<br>45.2<br>8.0<br>22.7<br>19.8                         | 0.1<br>0.3<br>0.1<br>0.4<br>0.3                             | 0.2<br>0.7<br>0.4<br>0.3<br>0.5<br>1.3                              | 87.5<br>90.2<br>91.2<br>83.9<br>93.2<br>89.0                                         | 23.2<br>19.0<br>18.0<br>21.9<br>16.2<br>22.6                                 | 15.4<br>13.9<br>10.0<br>11.3<br>8.0<br>20.1                                 | 0.1<br>0.2<br>2.6                                            | 68.4<br>84.7<br>78.3<br>60.4<br>75.5<br>79.0                         | 7.8<br>8.5<br>7.4<br>6.5<br>7.5<br>8.3                                  | 7.3<br>4.1<br>5.6<br>2.7<br>6.0<br>4.7                             | 26.4<br>28.4<br>28.1<br>43.4<br>27.8<br>31.6                                 | 1 928<br>1 802<br>1 824<br>2 387<br>1 980<br>1 813                                     |