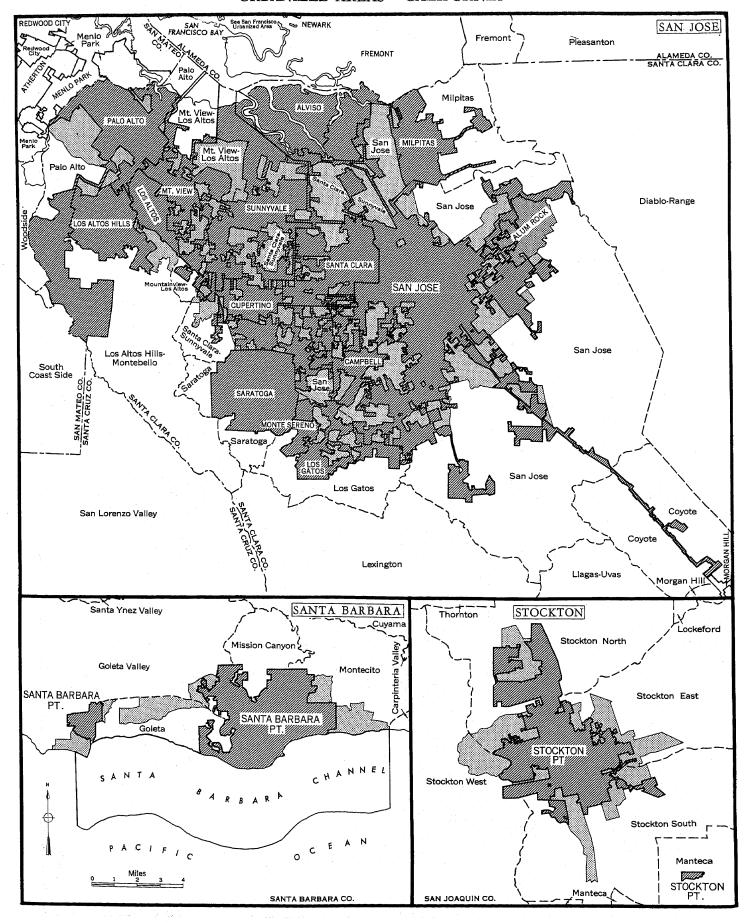

### Table 1.-POPULATION OF THE STATE, URBAN AND RURAL: 1850 TO 1960

[For description of current and previous urban definitions, see text. Minus sign (-) denotes decrease]

|                                          | [                                                                                                | p                                                                                                                                             |                                                                                                       |                                                                                   |                                                                                                                                   |                                                                                                                                         |                                                                                          |                                                                                                                                                                      |                                                                                                                                       |                                                                                       |                                                                                                              |                                                                                                               |
|------------------------------------------|--------------------------------------------------------------------------------------------------|-----------------------------------------------------------------------------------------------------------------------------------------------|-------------------------------------------------------------------------------------------------------|-----------------------------------------------------------------------------------|-----------------------------------------------------------------------------------------------------------------------------------|-----------------------------------------------------------------------------------------------------------------------------------------|------------------------------------------------------------------------------------------|----------------------------------------------------------------------------------------------------------------------------------------------------------------------|---------------------------------------------------------------------------------------------------------------------------------------|---------------------------------------------------------------------------------------|--------------------------------------------------------------------------------------------------------------|---------------------------------------------------------------------------------------------------------------|
|                                          |                                                                                                  | The State                                                                                                                                     |                                                                                                       |                                                                                   | Urban te                                                                                                                          | rritory                                                                                                                                 |                                                                                          | Ru                                                                                                                                                                   | ral territory                                                                                                                         |                                                                                       | Percent o                                                                                                    | of total                                                                                                      |
| Census date                              | Population                                                                                       | Increase ov<br>ceding ce                                                                                                                      |                                                                                                       | Number<br>of urban                                                                | Population                                                                                                                        | Increase ov<br>ceding ce                                                                                                                |                                                                                          | Population                                                                                                                                                           | Increase ov<br>ceding ce                                                                                                              |                                                                                       | Urban                                                                                                        | Rural                                                                                                         |
|                                          | Fopulation                                                                                       | Number                                                                                                                                        | Percent                                                                                               | places                                                                            |                                                                                                                                   | Number                                                                                                                                  | Percent                                                                                  |                                                                                                                                                                      | Number                                                                                                                                | Percent                                                                               |                                                                                                              |                                                                                                               |
| Current urban definition:  1960 (Apr. 1) | 6,907,387<br>5,677,251<br>3,426,861<br>2,377,549<br>1,485,053<br>1,213,398<br>864,694<br>560,247 | 5,130,981<br>3,678,836<br>5,130,981<br>3,678,836<br>1,230,136<br>2,250,390<br>1,049,312<br>82,496<br>271,555<br>348,704<br>180,253<br>287,397 | 48.5<br>53.3<br>48.5<br>53.3<br>21.7<br>65.7<br>44.1<br>60.1<br>22.4<br>40.3<br>54.3<br>47.4<br>310.4 | 388<br>253<br>301<br>3212<br>167<br>1.55<br>107<br>70<br>40<br>33<br>18<br>8<br>4 | 113,573,155 28,539,420 11,274,401 37,208,825 4,902,265 4,160,596 2,326,959 1,468,419 776,820 589,464 370,611 208,438 78,651 6,820 | 5,033,735<br>4,065,576<br>2,306,560<br>741,669<br>1,333,637<br>858,540<br>691,599<br>187,356<br>218,853<br>162,173<br>129,787<br>71,831 | 56.4<br>47.1<br>17.8<br>78.8<br>58.5<br>89.0<br>31.8<br>59.1<br>77.8<br>165.0<br>1,053.2 | 2,144,049<br>2,046,803<br>4,442,803<br>33,377,398<br>2,005,122<br>1,516,655<br>1,099,902<br>909,130<br>708,233<br>623,934<br>494,083<br>351,809<br>301,343<br>85,777 | 97,246<br><br>1,065,405<br>1,372,276<br>488,467<br>416,753<br>190,772<br>200,897<br>84,299<br>129,851<br>142,274<br>50,466<br>215,566 | 31.5<br>68.4<br>32.2<br>37.9<br>21.0<br>28.4<br>13.5<br>26.3<br>40.4<br>16.7<br>251.3 | 86.4<br>80.7<br>71.7<br>368.1<br>71.0<br>73.3<br>67.9<br>61.8<br>52.3<br>48.6<br>42.9<br>37.2<br>20.7<br>7.4 | 13.6<br>19.3<br>28.3<br>331.9<br>29.0<br>26.7<br>32.1<br>38.2<br>47.7<br>51.4<br>57.1<br>62.8<br>79.3<br>92.6 |