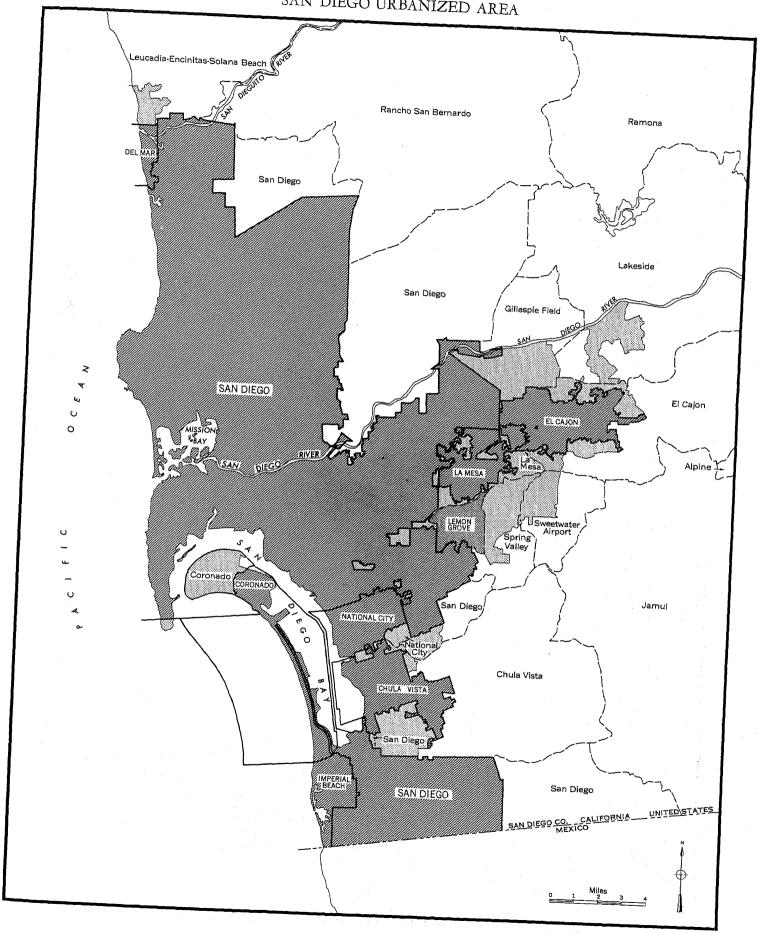

### Table 1.-POPULATION OF THE STATE, URBAN AND RURAL: 1850 TO 1960

[For description of current and previous urban definitions, see text. Minus sign (-) denotes decrease]

|                                          | [                                                                                                | p                                                                                                                                             |                                                                                                       |                                                                                   |                                                                                                                                   |                                                                                                                                         |                                                                                          |                                                                                                                                                                      |                                                                                                                                       |                                                                                       |                                                                                                              |                                                                                                               |
|------------------------------------------|--------------------------------------------------------------------------------------------------|-----------------------------------------------------------------------------------------------------------------------------------------------|-------------------------------------------------------------------------------------------------------|-----------------------------------------------------------------------------------|-----------------------------------------------------------------------------------------------------------------------------------|-----------------------------------------------------------------------------------------------------------------------------------------|------------------------------------------------------------------------------------------|----------------------------------------------------------------------------------------------------------------------------------------------------------------------|---------------------------------------------------------------------------------------------------------------------------------------|---------------------------------------------------------------------------------------|--------------------------------------------------------------------------------------------------------------|---------------------------------------------------------------------------------------------------------------|
|                                          |                                                                                                  | The State                                                                                                                                     |                                                                                                       |                                                                                   | Urban te                                                                                                                          | rritory                                                                                                                                 |                                                                                          | Ru                                                                                                                                                                   | ral territory                                                                                                                         |                                                                                       | Percent o                                                                                                    | of total                                                                                                      |
| Census date                              | Population                                                                                       | Increase ov<br>ceding ce                                                                                                                      |                                                                                                       | Number<br>of urban                                                                | Population                                                                                                                        | Increase ov<br>ceding ce                                                                                                                |                                                                                          | Population                                                                                                                                                           | Increase ov<br>ceding ce                                                                                                              |                                                                                       | Urban                                                                                                        | Rural                                                                                                         |
|                                          | Fopulation                                                                                       | Number                                                                                                                                        | Percent                                                                                               | places                                                                            |                                                                                                                                   | Number                                                                                                                                  | Percent                                                                                  |                                                                                                                                                                      | Number                                                                                                                                | Percent                                                                               |                                                                                                              |                                                                                                               |
| Current urban definition:  1960 (Apr. 1) | 6,907,387<br>5,677,251<br>3,426,861<br>2,377,549<br>1,485,053<br>1,213,398<br>864,694<br>560,247 | 5,130,981<br>3,678,836<br>5,130,981<br>3,678,836<br>1,230,136<br>2,250,390<br>1,049,312<br>82,496<br>271,555<br>348,704<br>180,253<br>287,397 | 48.5<br>53.3<br>48.5<br>53.3<br>21.7<br>65.7<br>44.1<br>60.1<br>22.4<br>40.3<br>54.3<br>47.4<br>310.4 | 388<br>253<br>301<br>3212<br>167<br>1.55<br>107<br>70<br>40<br>33<br>18<br>8<br>4 | 113,573,155 28,539,420 11,274,401 37,208,825 4,902,265 4,160,596 2,326,959 1,468,419 776,820 589,464 370,611 208,438 78,651 6,820 | 5,033,735<br>4,065,576<br>2,306,560<br>741,669<br>1,333,637<br>858,540<br>691,599<br>187,356<br>218,853<br>162,173<br>129,787<br>71,831 | 56.4<br>47.1<br>17.8<br>78.8<br>58.5<br>89.0<br>31.8<br>59.1<br>77.8<br>165.0<br>1,053.2 | 2,144,049<br>2,046,803<br>4,442,803<br>33,377,398<br>2,005,122<br>1,516,655<br>1,099,902<br>909,130<br>708,233<br>623,934<br>494,083<br>351,809<br>301,343<br>85,777 | 97,246<br><br>1,065,405<br>1,372,276<br>488,467<br>416,753<br>190,772<br>200,897<br>84,299<br>129,851<br>142,274<br>50,466<br>215,566 | 31.5<br>68.4<br>32.2<br>37.9<br>21.0<br>28.4<br>13.5<br>26.3<br>40.4<br>16.7<br>251.3 | 86.4<br>80.7<br>71.7<br>368.1<br>71.0<br>73.3<br>67.9<br>61.8<br>52.3<br>48.6<br>42.9<br>37.2<br>20.7<br>7.4 | 13.6<br>19.3<br>28.3<br>331.9<br>29.0<br>26.7<br>32.1<br>38.2<br>47.7<br>51.4<br>57.1<br>62.8<br>79.3<br>92.6 |