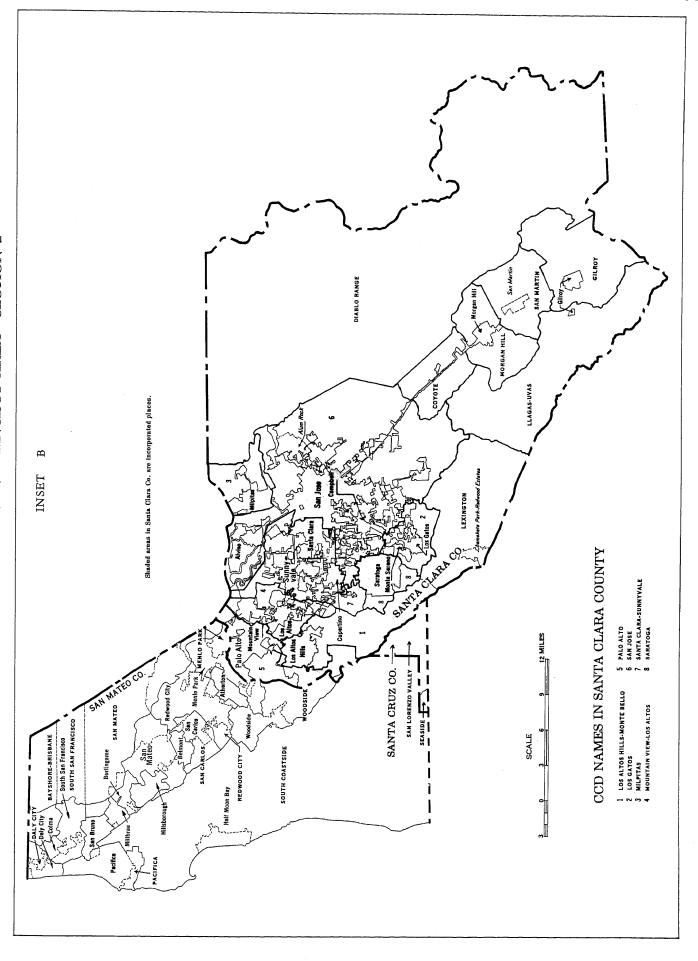

CALIFORNIA—SECTION 10

CALIFORNIA—INSET FOR LOS ANGELES AREA

Pleasanton ( - 1) Pittsburg East PLEASANTON FAIRFIELD-SUISUN CROW CANYON-Danville 5 Union City ALAMEDA Hayward Oakland FRANCISCO SANINSET LUCAS-GALLINAS VALLEY Novato(Pt.) NORTHEAST CCD NAMES IN CONTRA COSTA COUNTY NORTHWEST SCALE 10 ORINDA-MORAGA
11 PINOLE-HERCULES
12 PITTSBURG
13 PLEASANT HILL
14 PORT CHICAGO
15 RICH MOND
16 RODEO
17 SAN PABLO
18 WALNUT CREEK SAN PABLO WALNUT CREEK WEST ALAMO-DANVILLE
AMBROSE
BRODNES
BRODNES
CONCORD
CONCORD
CONCORD
KRENSINGTON
LAFAYETE
MARTINEZ