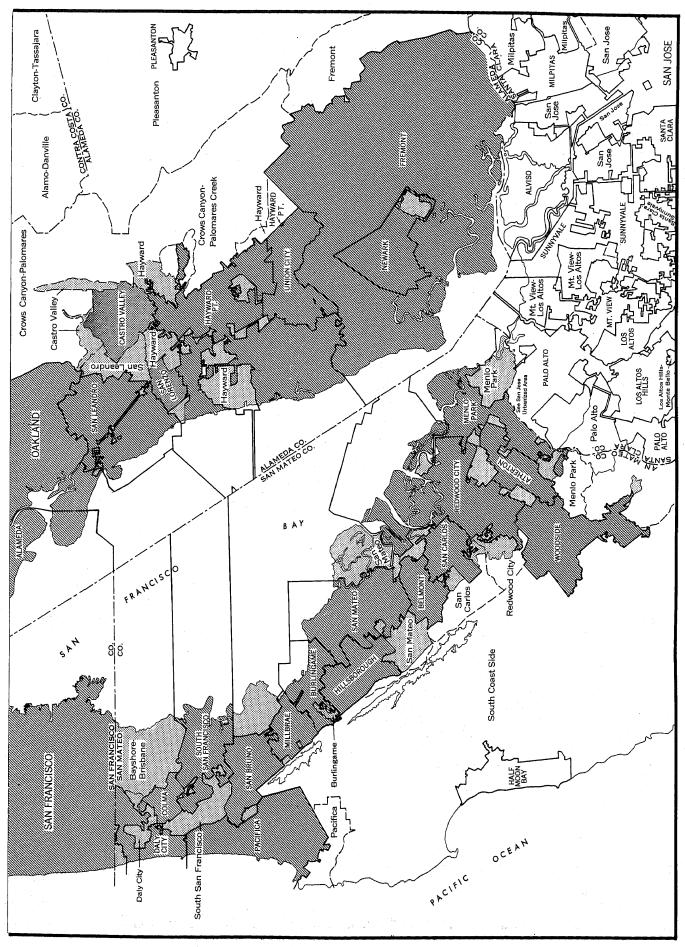

### Table 1.-POPULATION OF THE STATE, URBAN AND RURAL: 1850 TO 1960

[For description of current and previous urban definitions, see text. Minus sign (-) denotes decrease]

|                                          | [                                                                                                | p                                                                                                                                             |                                                                                                       |                                                                                   |                                                                                                                                   |                                                                                                                                         |                                                                                          |                                                                                                                                                                      |                                                                                                                                       |                                                                                       |                                                                                                              |                                                                                                               |
|------------------------------------------|--------------------------------------------------------------------------------------------------|-----------------------------------------------------------------------------------------------------------------------------------------------|-------------------------------------------------------------------------------------------------------|-----------------------------------------------------------------------------------|-----------------------------------------------------------------------------------------------------------------------------------|-----------------------------------------------------------------------------------------------------------------------------------------|------------------------------------------------------------------------------------------|----------------------------------------------------------------------------------------------------------------------------------------------------------------------|---------------------------------------------------------------------------------------------------------------------------------------|---------------------------------------------------------------------------------------|--------------------------------------------------------------------------------------------------------------|---------------------------------------------------------------------------------------------------------------|
|                                          |                                                                                                  | The State                                                                                                                                     |                                                                                                       |                                                                                   | Urban te                                                                                                                          | rritory                                                                                                                                 |                                                                                          | Ru                                                                                                                                                                   | ral territory                                                                                                                         |                                                                                       | Percent o                                                                                                    | of total                                                                                                      |
| Census date                              | Population                                                                                       | Increase ov<br>ceding ce                                                                                                                      |                                                                                                       | Number<br>of urban                                                                | Population                                                                                                                        | Increase ov<br>ceding ce                                                                                                                |                                                                                          | Population                                                                                                                                                           | Increase ov<br>ceding ce                                                                                                              |                                                                                       | Urban                                                                                                        | Rural                                                                                                         |
|                                          | Fopulation                                                                                       | Number                                                                                                                                        | Percent                                                                                               | places                                                                            |                                                                                                                                   | Number                                                                                                                                  | Percent                                                                                  |                                                                                                                                                                      | Number                                                                                                                                | Percent                                                                               |                                                                                                              |                                                                                                               |
| Current urban definition:  1960 (Apr. 1) | 6,907,387<br>5,677,251<br>3,426,861<br>2,377,549<br>1,485,053<br>1,213,398<br>864,694<br>560,247 | 5,130,981<br>3,678,836<br>5,130,981<br>3,678,836<br>1,230,136<br>2,250,390<br>1,049,312<br>82,496<br>271,555<br>348,704<br>180,253<br>287,397 | 48.5<br>53.3<br>48.5<br>53.3<br>21.7<br>65.7<br>44.1<br>60.1<br>22.4<br>40.3<br>54.3<br>47.4<br>310.4 | 388<br>253<br>301<br>3212<br>167<br>1.55<br>107<br>70<br>40<br>33<br>18<br>8<br>4 | 113,573,155 28,539,420 11,274,401 37,208,825 4,902,265 4,160,596 2,326,959 1,468,419 776,820 589,464 370,611 208,438 78,651 6,820 | 5,033,735<br>4,065,576<br>2,306,560<br>741,669<br>1,333,637<br>858,540<br>691,599<br>187,356<br>218,853<br>162,173<br>129,787<br>71,831 | 56.4<br>47.1<br>17.8<br>78.8<br>58.5<br>89.0<br>31.8<br>59.1<br>77.8<br>165.0<br>1,053.2 | 2,144,049<br>2,046,803<br>4,442,803<br>33,377,398<br>2,005,122<br>1,516,655<br>1,099,902<br>909,130<br>708,233<br>623,934<br>494,083<br>351,809<br>301,343<br>85,777 | 97,246<br><br>1,065,405<br>1,372,276<br>488,467<br>416,753<br>190,772<br>200,897<br>84,299<br>129,851<br>142,274<br>50,466<br>215,566 | 31.5<br>68.4<br>32.2<br>37.9<br>21.0<br>28.4<br>13.5<br>26.3<br>40.4<br>16.7<br>251.3 | 86.4<br>80.7<br>71.7<br>368.1<br>71.0<br>73.3<br>67.9<br>61.8<br>52.3<br>48.6<br>42.9<br>37.2<br>20.7<br>7.4 | 13.6<br>19.3<br>28.3<br>331.9<br>29.0<br>26.7<br>32.1<br>38.2<br>47.7<br>51.4<br>57.1<br>62.8<br>79.3<br>92.6 |