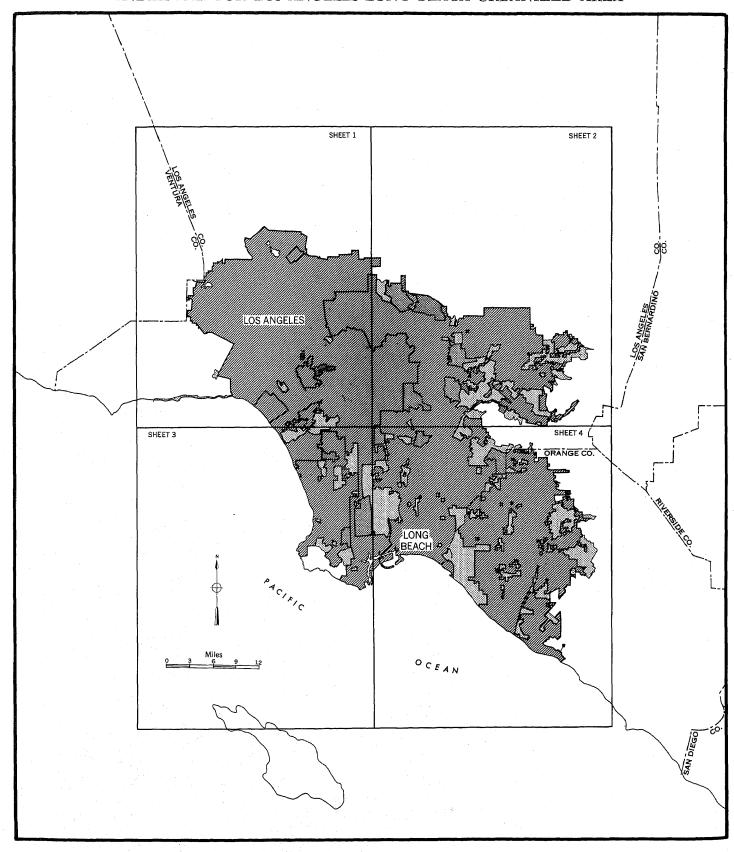

9<br>6,936            | 108,446<br>130,990<br>26,565<br>51,429<br>59,689            |
| Not in standard metropolitan statistical areas                                                                                          | 2,126,383                                                           | 1,011,707                                                           | •••                                                               | 1,011,707                                                          | 1,114,676                                                     | 152,246                                               | 962,430                                                     |

### URBANIZED AREAS—CALIFORNIA



Number of Inhabitants

### INDEX MAP FOR LOS ANGELES-LONG BEACH URBANIZED AREA



California

LOS ANGELES LONG BEACH URBANIZED AREA—SECTION 1



### LOS ANGELES-LONG BEACH URBANIZED AREA—SECTION 2



California



### LOS ANGELES LONG BEACH URBANIZED AREA—SECTION 4



California

### SAN BERNARDINO-RIVERSIDE URBANIZED AREA



---- Census County Division Line

### SAN DIEGO URBANIZED AREA



Rio Vista Clayton-Tassajara Ambrose Alamo-Danville Fairfield-Suisun Port Chicago Crows Canyon-Palomares Pleasant V Martinez Nusins Lafayette Benicia Orinda-Moraga Green Valley-Cordelia Briones Pinole-Hercules Napa Southeast BERKELEY CONTRA COSTA CO. Vallejo Rural Napa West 8 4 7 BAY ERANCISCO RAFAEL SAN FRANCISCO San Rafael Nrs re madera Petaluma Rural SAUSALITO Sausalito Lucas-Gallinas Valley OCEAH Northeast San Geronimo Mill Valley PACIFIC FAIRFAX West

SAN FRANCISCO OAKLAND URBA