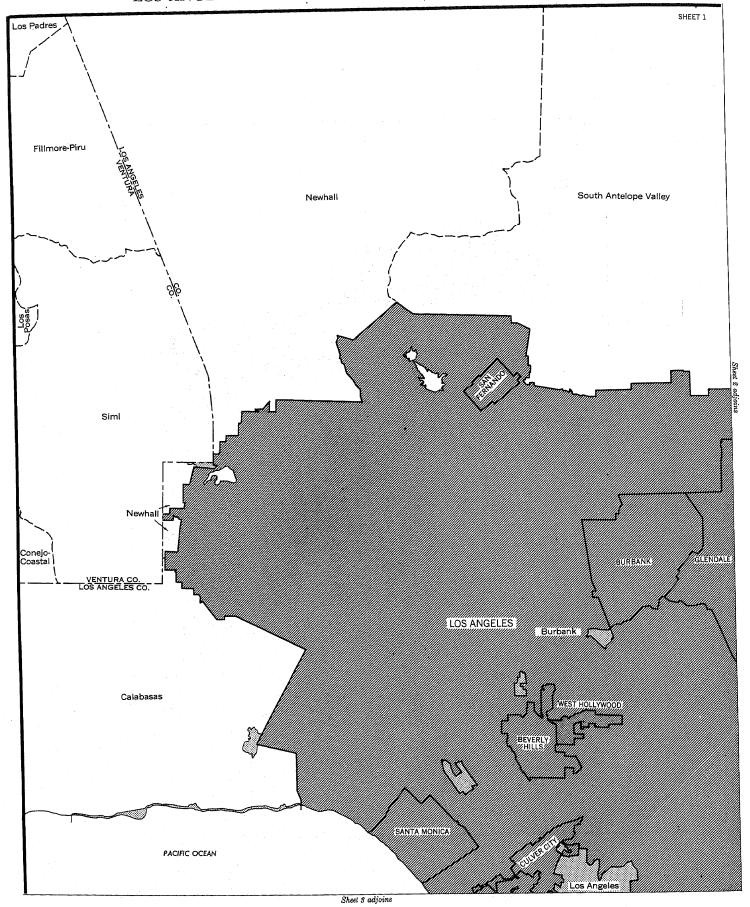

br>59,689            |
| Not in standard metropolitan statistical areas                                                                                          | 2,126,383                                                           | 1,011,707                                                           | •••                                                               | 1,011,707                                                          | 1,114,676                                                     | 152,246                                               | 962,430                                                     |

### URBANIZED AREAS—CALIFORNIA



Number of Inhabitants

### INDEX MAP FOR LOS ANGELES-LONG BEACH URBANIZED AREA



California

LOS ANGELES LONG BEACH URBANIZED AREA—SECTION 1



### LOS ANGELES-LONG BEACH URBANIZED AREA—SECTION 2



California



### LOS ANGELES LONG BEACH URBANIZED AREA—SECTION 4



California

### SAN BERNARDINO-RIVERSIDE URBANIZED AREA



---- Census County Division Line

### SAN DIEGO URBANIZED AREA



Rio Vista Clayton-Tassajara Ambrose Alamo-Danville Fairfield-Suisun Port Chicago Crows Canyon-Palomares Pleasant V Martinez Nusins Lafayette Benicia Orinda-Moraga Green Valley-Cordelia Briones Pinole-Hercules Napa Southeast BERKELEY CONTRA COSTA CO. Vallejo Rural Napa West 8 4 7 BAY ERANCISCO RAFAEL SAN FRANCISCO San Rafael Nrs re madera Petaluma Rural SAUSALITO Sausalito Lucas-Gallinas Valley OCEAH Northeast San Geronimo Mill Valley PACIFIC FAIRFAX West

SAN FRANCISCO OAKLAND URBANIZED AREA



California

### URBANIZED AREAS— CALIFORNIA