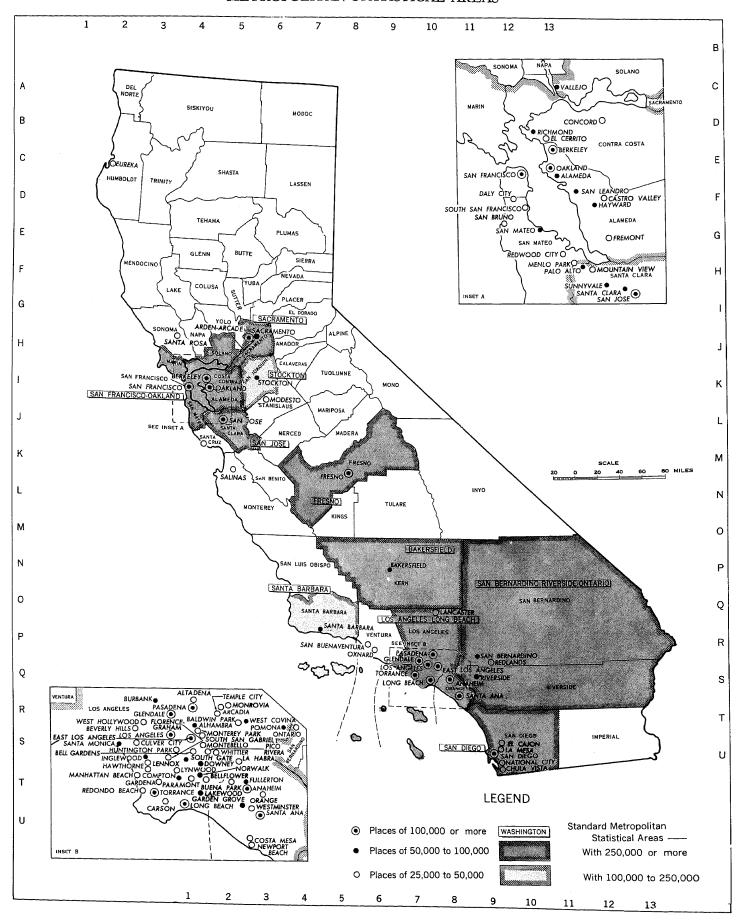

### CALIFORNIA— COUNTIES, PLACES OF 25,000 OR MORE, AND STANDARD METROPOLITAN STATISTICAL AREAS