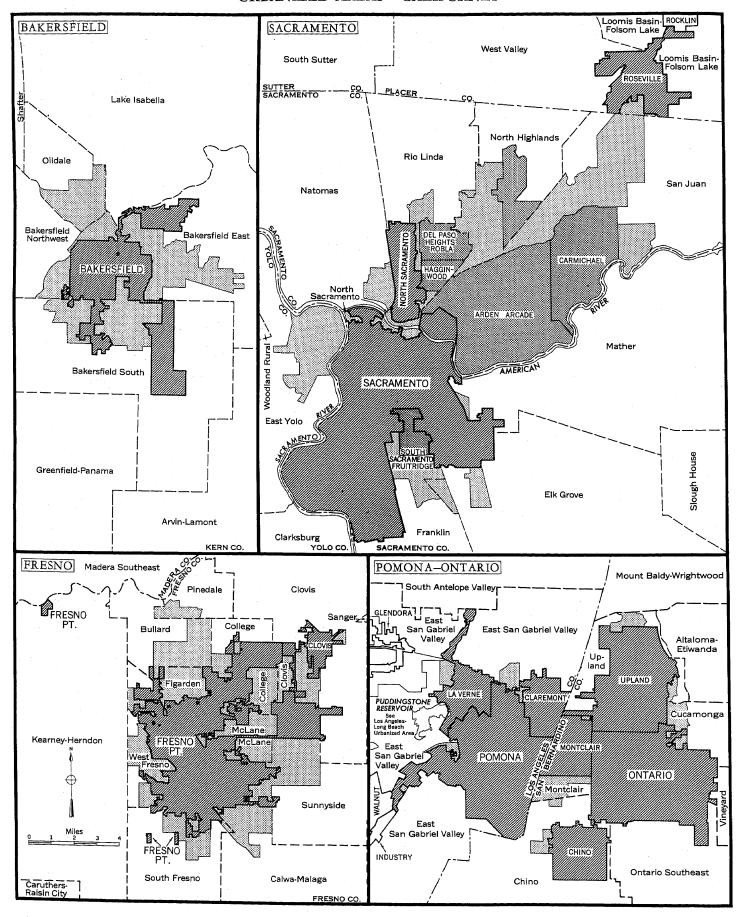

,737<br>29,011<br>54,168<br>66,625              | 6,580<br>16,747<br>2,446<br>2,739<br>6,936            | 108,446<br>130,990<br>26,565<br>51,429<br>59,689            |
| Not in standard metropolitan statistical areas                                                                                          | 2,126,383                                                           | 1,011,707                                                           | •••                                                               | 1,011,707                                                          | 1,114,676                                                     | 152,246                                               | 962,430                                                     |

### URBANIZED AREAS—CALIFORNIA



Number of Inhabitants

### INDEX MAP FOR LOS ANGELES-LONG BEACH URBANIZED AREA



California

LOS ANGELES LONG BEACH URBANIZED AREA—SECTION 1



### LOS ANGELES-LONG BEACH URBANIZED AREA—SECTION 2



California



### LOS ANGELES LONG BEACH URBANIZED AREA—SECTION 4



California

### SAN BERNARDINO-RIVERSIDE URBANIZED AREA



---- Census County Division Line

### SAN DIEGO URBANIZED AREA



Rio Vista Clayton-Tassajara Ambrose Alamo-Danville Fairfield-Suisun Port Chicago Crows Canyon-Palomares Pleasant V Martinez Nusins Lafayette Benicia Orinda-Moraga Green Valley-Cordelia Briones Pinole-Hercules Napa Southeast BERKELEY CONTRA COSTA CO. Vallejo Rural Napa West 8 4 7 BAY ERANCISCO RAFAEL SAN FRANCISCO San Rafael Nrs re madera Petaluma Rural SAUSALITO Sausalito Lucas-Gallinas Valley OCEAH N