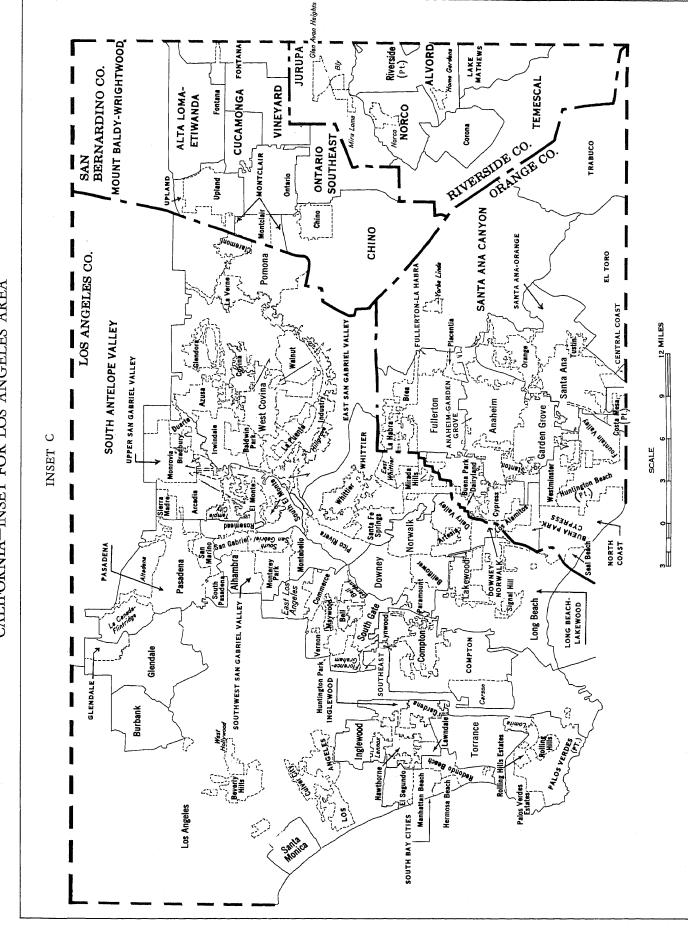

CALIFORNIA—SECTION 10

CALIFORNIA—INSET FOR LOS ANGELES AREA

Pleasanton ( - 1) Pittsburg East PLEASANTON FAIRFIELD-SUISUN CROW CANYON-Danville 5 Union City ALAMEDA Hayward Oakland FRANCISCO SANINSET LUCAS-GALLINAS VALLEY Novato(Pt.) NORTHEAST CCD NAMES IN CONTRA COSTA COUNTY NORTHWEST SCALE 10 ORINDA-MORAGA
11 PINOLE-HERCULES
12 PITTSBURG
13 PLEASANT HILL
14 PORT CHICAGO
15 RICH MOND
16 RODEO
17 SAN PABLO
18 WALNUT CREEK SAN PABLO WALNUT CREEK WEST ALAMO-DANVILLE
AMBROSE
BRODNES
BRODNES
CONCORD
CONCORD
CONCORD
KRENSINGTON
LAFAYETE
MARTINEZ