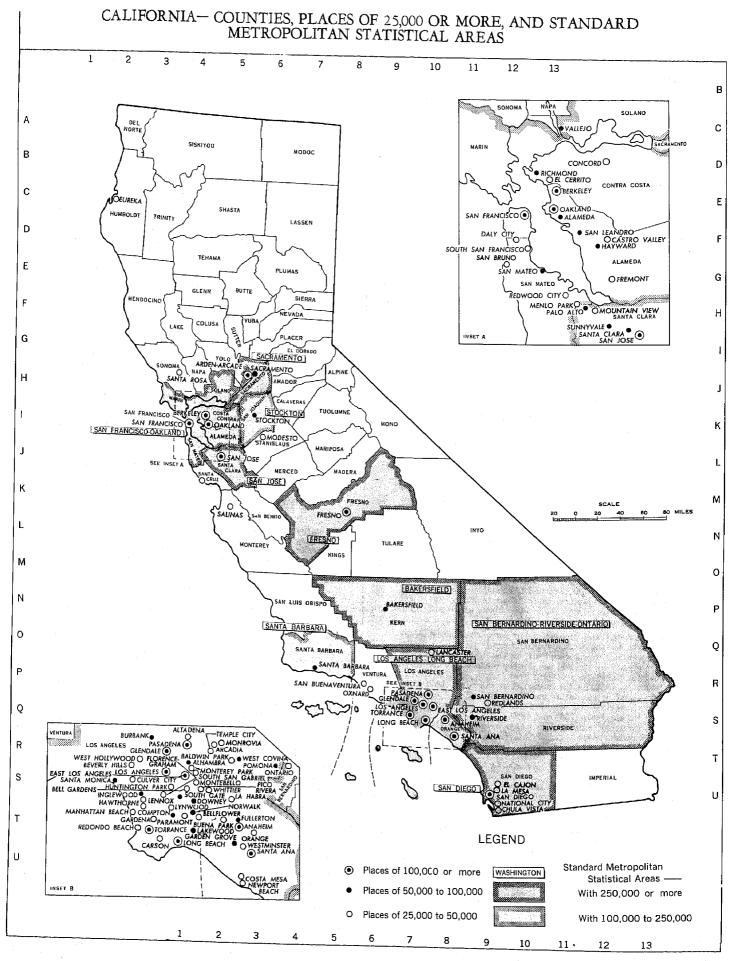

| APPENDIX                                                                              |       | Page       |
|---------------------------------------------------------|---------------------------------------------------------------------------------------|-------|------------|
| C-1Number of persons a                                  | nd households in sample, for the State, by size of place: 1960                        |       | 463        |
| C-2.—Percent of nonrespon<br>C-3.—Percent of allocation | se and allocation for selected characteristics, for the State, by size of place: 1960 | 1960  | 463<br>464 |
|                                                         |                                                                                       | 6.917 |            |



6-218

5 A

## Table 32.—SUMMARY OF SOCIAL CHARACTERISTICS, FOR STANDARD METROPOLITAN STATISTICAL AREAS, URBANIZED AREAS, AND URBAN PLACES OF 10,000 OR MORE: 1960

[See text for source of data. Percent not shown where less than 0.1; percent, median, and rate not shown where hase is less than 200]

|                                                                                                                                                                                                                                                                  | TOTAL                                                                                                 | POPULATI