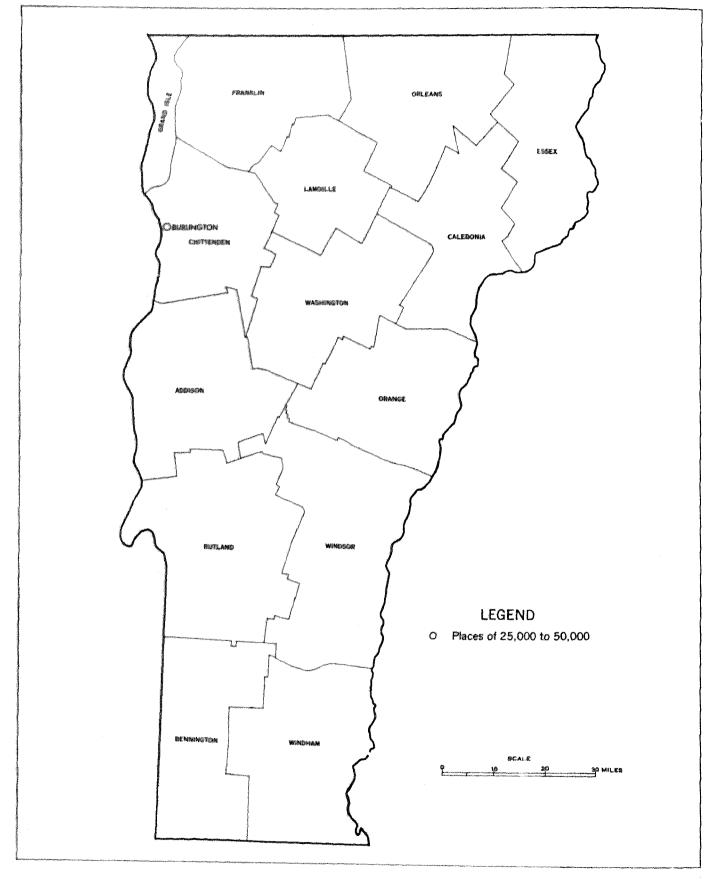

| 1.07  |
| (-2 - Percent of nonressance and ellocation for selected characteristics                                                                                       | t for the       | State, by size of place: 1980                                                                                                                   | 107   |

C-1.—Number of persons and households in sample, for the State, by size of place: 1960. C-2.—Percent of nonresponse and allocation for selected characteristics, for the State, by size of place: 1960. C-3.—Percent of allocation for nonresponse for selected characteristics, for urban places of 10,000 or more and counties: 1960...

VERMONT-COUNTIES AND PLACES OF 25,000 OR MORE



47-46

# Table 32 .--- SUMMARY OF SOCIAL CHARACTERISTICS, FOR URBAN PLACES OF 10,000 OR MORE: 1960

[See text for source of data. Percent not shown where less than 0.1; percent, median, and rate not shown where base is less than 2009

|             | TOTAL                      | POPULAT                         |                                                                     | FORE I GN<br>BORN                                               |                      | TOTAL<br>POPU-   | PER-                                                               | CHIL-<br>DREN                                                           | PER-                                              |                                             | 25 YEARS | MARRIED           | FAMI-