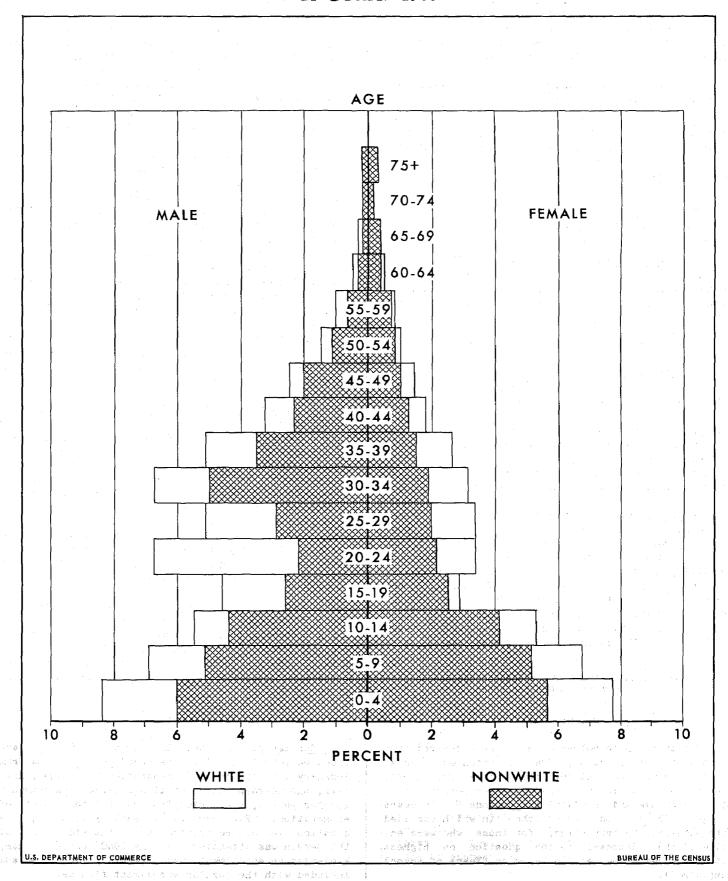

## SUBJECTS INCLUDED IN THIS REPORT, BY TYPE OF AREA AND TABLE NUMBER

|                                                                                                                                                                                              | T                                | ype of area (                  | see Note belo                          | w)                                          |
|----------------------------------------------------------------------------------------------------------------------------------------------------------------------------------------------|----------------------------------|--------------------------------|----------------------------------------|---------------------------------------------|
|                                                                                                                                                                                              | G                                | uam                            | Election                               | Places                                      |
| Subject                                                                                                                                                                                      |                                  |                                | districts<br>and                       | of                                          |
|                                                                                                                                                                                              | Total                            | By<br>race                     | places of<br>2,500 or<br>more          | 1,000<br>to<br>2,500                        |
|                                                                                                                                                                                              | Table                            | Table                          | Table                                  | Table                                       |
| Race                                                                                                                                                                                         | 4<br>4<br>5<br>4<br>4<br>6       | <br><br>4<br>4<br>6            | 25<br>25<br>25<br>25<br>26             | 29<br>i 28                                  |
| School enrollment: By age By level of school. By year of school, by age and sex.                                                                                                             | 7, 9<br>8<br>9                   | 7 8                            | 26<br>26                               | •••                                         |
| Years of school completed: By sex By age and sex                                                                                                                                             | 10, 11                           | 11                             | 26<br><sup>2</sup> 26                  | •••                                         |
| Marital status, by sex                                                                                                                                                                       | 12<br>13<br>14<br>15<br>15       | 12<br>14<br>15<br>15<br>16     | 26<br>26<br>26<br>26<br>26<br>26       | 29<br>• • • • • • • • • • • • • • • • • • • |
| Employment status, by sex.  Labor force status, by age and sex.  Weeks worked in 1959.  Class of worker of employed, by sex.  Occupation of employed, by sex.  Industry of employed, by sex. | 17<br>18<br>19<br>20<br>21<br>22 | 17<br>18<br><br>20<br>21<br>22 | 27<br>27<br>27<br>27<br>27<br>27<br>27 | •••                                         |
| Income in 1959: Families and unrelated individuals Families Unrelated individuals Persons, by sex                                                                                            | 23<br>23<br>423<br>24            | 23<br>23<br>423<br>24          | 427<br>27<br>427<br>27                 |                                             |