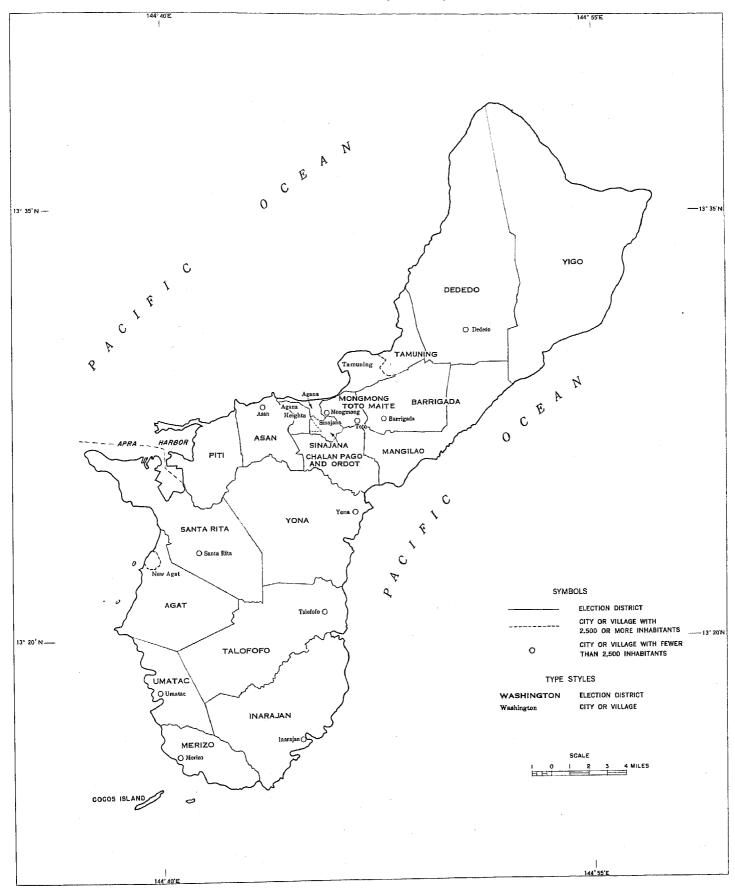

Santa Pita: Change population from 12,126 to 10,638 and population per square mile from 758 to 665.

54-XX

# NUMBER OF INHABITANTS

# Guam

#### LIST OF TABLES

[Page numbers listed here omit the area prefix number which appears as part of the page number for each page. The prefix for this area is 54]

| Table 1Population of Guam: 1901 to 1960                                         | 4 |
|---------------------------------------------------------------------------------|---|
| LIST OF MAPS                                                                    |   |
| Guam and the Pacific AreaGuam, showing election districts, cities, and villages |   |
| 54-1                                                                            |   |



## GUAM-ELECTION DISTRICTS, CITIES, AND VILLAGES



## Table 1.—POPULATION OF GUAM: 1901 TO 1960

| Census date   | Population | Increase over                     |                               | Census date   | Population                | Increase over preceding census |              |  |
|---------------|------------|-----------------------------------|-------------------------------|---------------|---------------------------|--------------------------------|--------------|--|
| Gensus dave   |            | Number Percent                    |                               |               |                           | Number                         | Percent      |  |
| 1960 (Apr. 1) | 122,290    | 7,546<br>37,208<br>3,781<br>5,234 | 12.7<br>166.9<br>20.4<br>39.4 | 1920 (Jan. 1) | 13,275<br>11,806<br>9,676 | 1,469<br>2,130