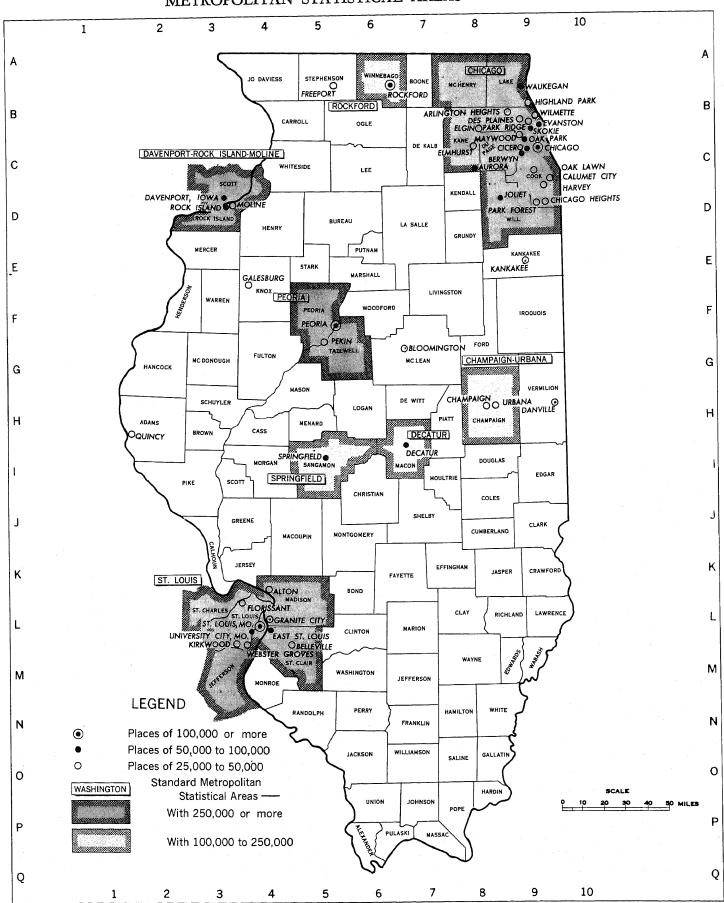

# ILLINOIS—COUNTIES, PLACES OF 25,000 OR MORE, AND STANDARD METROPOLITAN STATISTICAL AREAS

## Table 32.—SUMMARY OF SOCIAL CHARACTERISTICS, FOR STANDARD METROPOLITAN STATISTICAL AREAS, URBANIZED AREAS, AND URBAN PLACES OF 10,000 OR MORE: 1960

|                                                                                                                                                  | TOTAL                                                                                                                | POPULAT                                                             | ION                                                                                | FOREIGN<br>BORN                                                              | NATIVE<br>POPU-                                                                      | TOTAL<br>POPU-                                                                       | PER-<br>SONS                                                                | CHIL-                                                                                | PER-                                                                         |                                                                                 | 25 YEARS                                                                     |                                                                                  | FAMI-<br>LIES                                                                        |                                                                                        |
|--------------------------------------------------------------------------------------------------------------------------------------------------|----------------------------------------------------------------------------------------------------------------------|---------------------------------------------------------------------|------------------------------------------------------------------------------------|------------------------------------------------------------------------------|--------------------------------------------------------------------------------------|--------------------------------------------------------------------------------------|-----------------------------------------------------------------------------|--------------------------------------------------------------------------------------|------------------------------------------------------------------------------|---------------------------------------------------------------------------------|------------------------------------------------------------------------------|----------------------------------------------------------------------------------|--------------------------------------------------------------------------------------|----------------------------------------------------------------------------------------|
| AREA                                                                                                                                             | NUMBER                                                                                                               | PER-<br>CENT<br>FOREIGN<br>BORN                                     | PERCENT<br>NATIVE<br>OF<br>FOREIGN<br>OR<br>MIXED<br>PARENT=<br>AGE                | PERCENT<br>WITH<br>MOTHER<br>TONGUE<br>OTHER<br>THAN<br>ENGLISH              | PERCENT<br>RESID-<br>ING<br>IN<br>STATE                                              | PERCENT<br>MOVED<br>INTO<br>HOUSE<br>AFTER<br>1958                                   | 5 YEARS<br>OLD AND<br>OVER<br>PERCENT<br>MI-<br>GRANT1                      | IN ELE-<br>MENTARY<br>SCHOOL<br>PERCENT<br>IN<br>PRI-<br>VATE<br>SCHOOL              | SONS 14 TO 17 YEARS OLD PER- CENT IN SCHOOL                                  | MEDIAN<br>SCHOOL<br>YEARS<br>COM-<br>PLETED                                     | PERCENT WHO COM- PLETED 4 YEARS OF HIGH SCHOOL OR MORE                       | MARRIED<br>COUPLES<br>PERCENT<br>WITHOUT<br>OWN<br>HOUSE-<br>HOLD                | PERCENT<br>WITH<br>OWN<br>CHIL<br>DREN<br>UNDER<br>6 YEARS<br>OLD                    | CUMU-<br>LATIVE<br>FER-<br>TILITY<br>RATE <sup>2</sup>                                 |
| STANDARD CONSOLIDATED AREA                                                                                                                       |                                                                                                                      |                                                                     |                                                                                    |                                                                              |                                                                                      |                                                                                      |                                                                             |                                                                                      |                                                                              |                                                                                 |                                                                              | -                                                                                |                                                                                      |                                                                                        |
| CHICAGO-NORTHWESTERN                                                                                                                             | 6 794 453                                                                                                            | 9,4                                                                 | 22.2                                                                               | 83,1                                                                         | 66.7                                                                                 | 24.0                                                                                 | 11.5                                                                        | 31.2                                                                                 | 87.8                                                                         | 10.8                                                                            | 41.8                                                                         | 2.3                                                                              | 31.0                                                                                 | 1 636                                                                                  |
| STANDARD METROPOLITAN<br>STATISTICAL AREAS                                                                                                       |                                                                                                                      |                                                                     |                                                                                    |                                                                              |                                                                                      |                                                                                      |                                                                             |                                                                                      |                                                                              |                                                                                 |                                                                              |                                                                                  |                                                                                      |                                                                                        |
| CHAMPAIGN-URBANA                                                                                                                                 | 132 436<br>6 220 913                                                                                                 | 9.7                                                                 | 7.9<br>22.7                                                                        | 67.2<br>83.0                                                                 | 64.2<br>67.8                                                                         | 42.3<br>24.0                                                                         |                                                                             | 9.8<br>32.4                                                                          | 87.6                                                                         | 12.3                                                                            | 42.1                                                                         | 1                                                                                | 30.6                                                                                 | 1 429<br>1 612                                                                         |
| MOLINE DECATUR                                                                                                                                   | 270 058<br>118 257<br>283 833<br>209 765<br>146 539                                                                  |                                                                     | 13.9<br>5.4<br>9.5<br>16.3<br>10.7                                                 | 84.7<br>71.1<br>69.3<br>87.0<br>76.9                                         | 63.4                                                                                 | 24.7<br>25.4<br>24.9<br>26.8<br>22.7                                                 | 15.1<br>16.0                                                                | 16.5<br>9.4<br>14.8<br>12.7<br>24.6                                                  | 89.8<br>87.8<br>85.6                                                         | 11.1<br>11.1<br>10.8<br>10.7<br>11.1                                            | 40.9                                                                         | 1.4                                                                              | 30.4<br>31.4<br>34.3                                                                 | 1 791<br>1 804<br>1 774<br>1 840<br>1 676                                              |
| URBANIZED AREAS                                                                                                                                  |                                                                                                                      |                                                                     |                                                                                    |                                                                              |                                                                                      | 25.5                                                                                 |                                                                             |                                                                                      |                                                                              |                                                                                 |                                                                              |                                                                                  |                                                                                      | 1 730                                                                                  |
| AURORA                                                                                                                                           | 85 522<br>63 715<br>21 807<br>78 014<br>76 877<br>1 137                                                              |                                                                     | 16.5<br>16.3<br>8.5<br>8.5<br>4.7                                                  | 81.8<br>81.2<br>84.2<br>72.2<br>72.1                                         | 72.4<br>72.7<br>71.4<br>68.5<br>68.5                                                 | 25.5<br>26.1<br>23.7<br>40.6<br>40.1<br>71.8                                         | 17.2<br>18.4<br>37.1<br>37.1                                                | 28.0<br>34.9<br>9.4<br>10.7                                                          | 89.3<br>86.2<br>90.9                                                         | 11.2<br>11.2<br>11.1<br>12.5<br>12.5                                            | 44.7<br>43.9                                                                 | 1.0                                                                              | 35.9<br>36.0<br>35.8                                                                 | 1 674<br>1 894<br>1 201<br>1 197<br>1 450                                              |
| CHICAGO~NORTHWESTERN INDIANA. CENTRAL CITIES                                                                                                     | 5 959 205<br>3 898 083<br>2 061 122                                                                                  | 10.1<br>12.0<br>6.4                                                 | 22.9<br>23.1<br>22.5                                                               | 83.3<br>84.5<br>79.0                                                         | 65.8<br>63.5<br>69.9                                                                 | 23.8<br>24.7<br>22.3                                                                 | 9.7                                                                         | 32,2<br>33,3<br>30,4                                                                 | 87.6<br>86.1                                                                 | 10.8<br>10.0<br>12.1                                                            | 41.4<br>35.3<br>53.9                                                         |                                                                                  | 28.1                                                                                 | 1 606<br>1 539<br>1 731                                                                |
| DAVENPORT-ROCK ISLAND- MOLINE CENTRAL CITIES. URBAN FRINGE DECATUR CENTRAL CITY. URBAN FRINGE. JOLIET. CENTRAL CITY. URBAN FRINGE.               | 227 176<br>183 549<br>43 627<br>89 516<br>78 004<br>11 512<br>116 585<br>66 780<br>49 805                            | 4.0<br>3.8<br>4.9<br>1.4<br>1.5<br>0.5<br>5.3<br>6.1                | 14.4<br>14.8<br>13.0<br>6.0<br>6.2<br>4.4<br>21.0<br>22.0                          | 85.2<br>85.3<br>84.9<br>73.9<br>75.6<br>82.0<br>83.0                         | 81.7<br>77.9<br>77.8                                                                 | 23.8<br>22.4<br>24.2                                                                 | 15.6<br>14.2<br>13.8<br>14.3                                                | 19.5<br>20.4<br>16.0<br>11.8<br>13.1<br>5.0<br>34.4<br>41.0<br>27.1                  | 91.2<br>85.0<br>88.6<br>88.5<br>89.1<br>90.6<br>91.6                         | 11.6<br>10.5<br>10.9                                                            | 45.7<br>42.0<br>44.1<br>43.7<br>46.9<br>38.6<br>42.1                         | 1.5<br>1.8<br>1.5<br>1.6<br>1.1<br>2.1<br>2.4                                    | 29.1<br>35.5<br>29.2<br>28.2<br>35.5<br>31.8<br>29.7                                 | 1 736<br>1 703<br>1 868<br>1 740<br>1 724<br>1 838<br>1 703<br>1 597<br>1 833          |
| PEORIA                                                                                                                                           | 181 432<br>103 162<br>78 270<br>171 681<br>126 706<br>44 975<br>111 403<br>83 271<br>28 132                          | 6.1<br>7.4<br>2.5<br>3.2<br>3.5                                     | 9.7<br>10.6<br>8.5<br>17.2<br>19.6<br>10.4<br>11.2<br>11.5                         | 67.9<br>70.3<br>62.4<br>87.9<br>88.6<br>82.2<br>76.4<br>78.2<br>68.8         | 72.3<br>74.9<br>63.7<br>65.3<br>59.5<br>79.4<br>78.9                                 | 24.5<br>26.7<br>27.1<br>25.4<br>23.5                                                 | 13.4<br>17.9<br>15.4<br>15.3<br>15.8<br>13.5                                | 20.3<br>23.6<br>16.6<br>15.0<br>17.4<br>9.9<br>31.0<br>31.7                          | 84.1<br>88.4<br>85.2<br>86.5<br>82.2<br>87.8<br>87.7                         | 10.5<br>11.3<br>10.8<br>11.0<br>10.1<br>11.3                                    | 40.0<br>45.4<br>41.1<br>43.1<br>34.5<br>45.6<br>44.3                         | 1.8<br>1.2<br>1.2<br>1.3<br>0.9<br>1.5                                           | 26.8<br>36.8<br>34.1<br>31.8<br>40.9<br>28.2<br>25.7                                 | 1 716<br>1 670<br>1 771<br>1 804<br>1 686<br>2 120<br>1 607<br>1 532<br>1 815          |
| URBAN PLACES                                                                                                                                     |                                                                                                                      |                                                                     |                                                                                    |                                                                              |                                                                                      |                                                                                      |                                                                             | 21.7                                                                                 |                                                                              | 10.3                                                                            | 38.7                                                                         | 1.3                                                                              | 29.0                                                                                 | 1 622                                                                                  |
| ALTON ARLINGTON HEIGHTS AURORA. BELLEVILLE. BELLEVIDERE BERWYN. BLOOMINGTON BLUE ISLAND BROOKFIELD                                               | 11 223<br>54 224<br>36 271<br>19 618                                                                                 | 3.3<br>5.5<br>2.3<br>7.9<br>2.9<br>12.4<br>2.2<br>8.3               | 11.0<br>26.4<br>14.8<br>37.4<br>10.5<br>25.8                                       | 72.2<br>77.4<br>81.2<br>66.6<br>81.8<br>51.4<br>88.1<br>74.1<br>83.7         | 72.7<br>73.5<br>81.1<br>74.9<br>84.3<br>76.4<br>80.4                                 | 26.1<br>22.9<br>20.7<br>21.8<br>18.7<br>30.3<br>21.3                                 | 17.2<br>15.0<br>6.5<br>15.2<br>5.6<br>17.1<br>4.8                           | 39.6<br>39.2<br>16.1<br>40.1                                                         | 97.1<br>89.3<br>89.2<br>93.0<br>84.9<br>92.7<br>89.6                         | 12.7<br>11.2<br>9.8<br>11.5<br>10.5<br>10.5<br>11.4                             | 71.7<br>44.7<br>34.6<br>46.3<br>39.8<br>38.4<br>46.9<br>39.8                 | 1.2<br>2.2<br>1.3<br>1.6<br>1.8<br>2.3                                           | 41.0<br>30.2<br>26.9<br>36.1<br>26.7<br>18.6<br>28.6<br>27.2                         | 1 959<br>1 674<br>1 578<br>1 723<br>1 759<br>1 163<br>1 522<br>1 505<br>1 597          |
| CAHOKIA                                                                                                                                          | 25 000<br>13 588<br>14 670<br>17 424<br>13 904<br>12 769<br>49 583<br>10 505                                         | 6.2<br>1.7<br>2.1<br>2.1<br>1.1<br>0.6<br>2.9                       | 24.7<br>7.4<br>3.8<br>15.0<br>5.9<br>3.1<br>8.7<br>2.8                             | 72.2                                                                         | 85.2<br>70.3<br>79.4<br>79.5<br>44.3<br>70.6<br>80.2                                 | 20.9<br>24.5<br>38.6<br>28.6<br>24.1<br>22.3<br>39.0<br>32.4                         | 18.0<br>7.9<br>38.5<br>69.3<br>16.9<br>14.6<br>36.9<br>28.1                 | 12.9<br>0.9<br>6.2<br>9.6<br>8.5<br>14.0<br>2.3                                      | 87.7<br>90.3<br>89.9<br>84.6<br>83.6<br>86.8<br>91.1                         | 10.9<br>10.5<br>12.4<br>12.0<br>9.2<br>8.6<br>12.4                              | 41.6<br>39.4<br>57.4<br>50.5<br>34.2<br>20.1<br>60.3                         | 2.2<br>0.9<br>1.9<br>1.1<br>1.2<br>1.6<br>1.1                                    | 34.6<br>22.2<br>28.5<br>61.2<br>23.2<br>34.7<br>35.8<br>26.6                         | 2 174<br>1 686<br>1 621<br>1 025<br>2 351<br>1 691<br>2 046<br>1 396<br>1 218<br>1 509 |
| CHICAGO HEIGHTS CICERO. COLLINSVILLE. DANVILLE. DECATUR DEERFIELD DE KALB DES PLAINES DIXON DOLTON DOUNTON EAST MOLINE EAST PEORIA EAST ST LOUIS | 34 331<br>69 130<br>14 217<br>41 856<br>78 004<br>11 786<br>18 486<br>19 565<br>18 746<br>21 154<br>16 732<br>12 310 | 14.9<br>3.8<br>1.8<br>1.5<br>5.0<br>5.2<br>1.9<br>3.3<br>5.0<br>7.5 | 34.7<br>15.3<br>7.3<br>6.2<br>19.3<br>14.6<br>21.7<br>13.0<br>20.2<br>20.1<br>16.3 | 80.8<br>66.4<br>75.6<br>66.5<br>80.5<br>75.7<br>64.7<br>72.7<br>68.1<br>83.9 | 82.0<br>75.0<br>69.8<br>77.3<br>63.3<br>74.5<br>73.6<br>81.4<br>79.8<br>70.6<br>66.0 | 19.0<br>22.2<br>25.1<br>25.4<br>25.4<br>39.6<br>24.4<br>18.5<br>24.3<br>16.1<br>28.6 | 4.8<br>14.9<br>12.5<br>15.6<br>55.6<br>36.4<br>11.8<br>13.9<br>8.5<br>214.9 | 48.4<br>31.3<br>15.9<br>13.1<br>11.7<br>14.1<br>29.1<br>15.7<br>35.8<br>23.1<br>21.7 | 87.2<br>94.6<br>82.2<br>95.3<br>95.3<br>94.6<br>91.9<br>94.2<br>71.4<br>83.6 | 9.7<br>9.8<br>10.6<br>11.1<br>13.3<br>12.0<br>12.2<br>9.0<br>12.2<br>9.5<br>9.4 | 31.3<br>36.3<br>41.3<br>43.7<br>78.8<br>50.9<br>57.8<br>35.7<br>65.0<br>35.1 | 2.4<br>1.4<br>1.6<br>1.6<br>1.6<br>1.6<br>1.6<br>1.6<br>1.6<br>1.6<br>1.6<br>1.6 | 23.6<br>27.4<br>28.7<br>28.2<br>46.2<br>35.2<br>26.8<br>49.0<br>32.0<br>34.5<br>33.1 | 1 709                                                                                  |