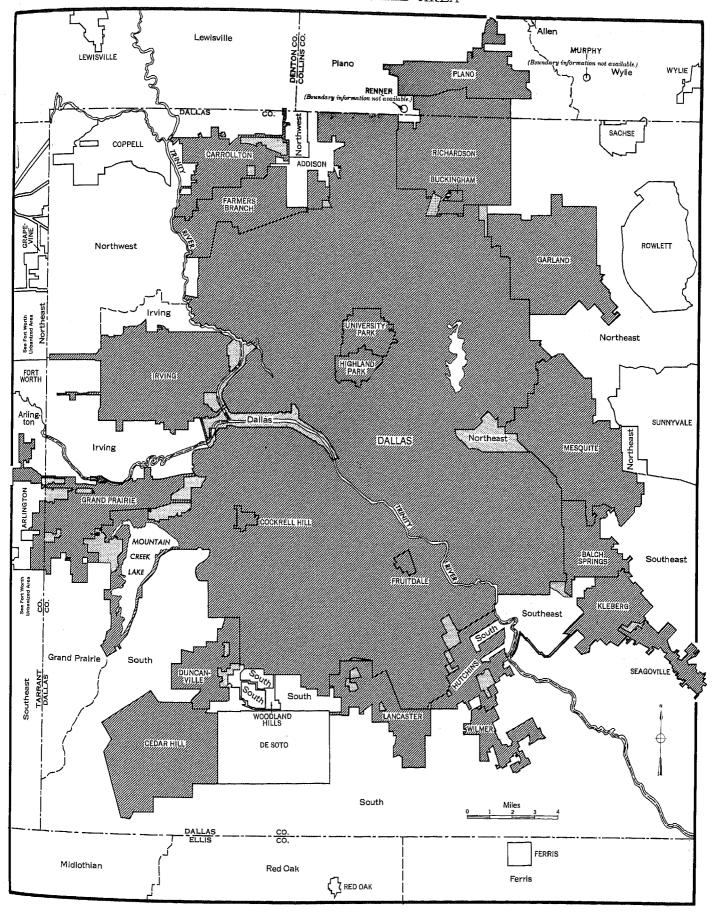

|                                                                                                                          | 1,690,019                                                                                                                          | 1,816,952                                                                                                                                  | 308,901                                                                            | 1,508,051                                                                                           |  |

<sup>1</sup> Part in State only; for entire area, see table 11



---- Minor Civil or Census County Division Line

### DALLAS URBANIZED AREA











☆ U. S. GOVERNMENT PRINTING OFFICE: 1961 - 565789/81