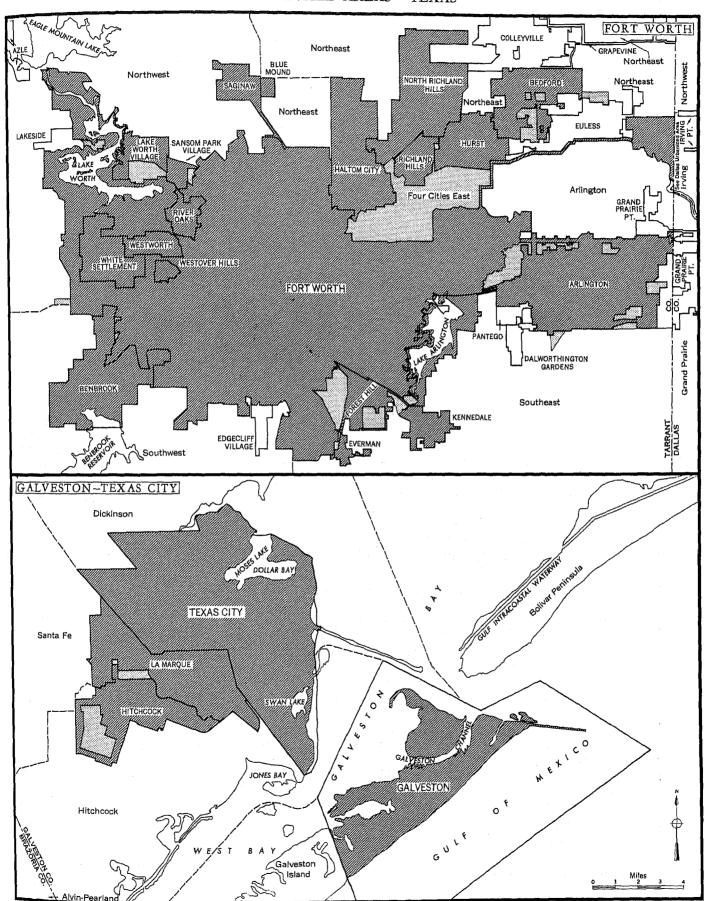

|                                                                                                                          | 1,690,019                                                                                                                          | 1,816,952                                                                                                                                  | 308,901                                                                            | 1,508,051                                                                                           |  |

<sup>1</sup> Part in State only; for entire area, see table 11



---- Minor Civil or Census County Division Line

### DALLAS URBANIZED AREA











☆ U. S. GOVERNMENT PRINTING OFFICE: 1961 - 565789/81