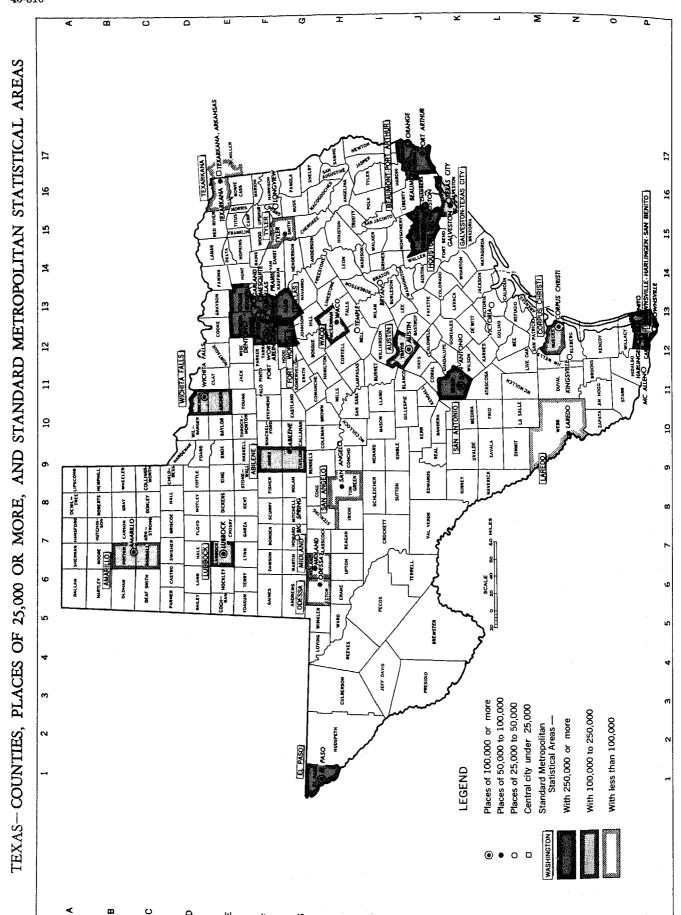

### Table 32.—SUMMARY OF SOCIAL CHARACTERISTICS, FOR STANDARD METROPOLITAN STATISTICAL AREAS, URBANIZED AREAS, AND URBAN PLACES OF 10,000 OR MORE: 1960

|                                                                                                                                                         | TOTAL                                                                                                             | POPULATI                                                            | oN                                                                  | FOREIGN                                                                              | NATIVE                                                                               | TOTAL                                                                        | PER-                                                                       | CHIL⊶                                                                       | PER-                                                                                 | PERSONS                                                     | 25 YEARS                                                  |                                                                   | FAMI-                                                              |                                                                                                 |
|---------------------------------------------------------------------------------------------------------------------------------------------------------|-------------------------------------------------------------------------------------------------------------------|---------------------------------------------------------------------|---------------------------------------------------------------------|--------------------------------------------------------------------------------------|--------------------------------------------------------------------------------------|------------------------------------------------------------------------------|----------------------------------------------------------------------------|-----------------------------------------------------------------------------|--------------------------------------------------------------------------------------|-------------------------------------------------------------|-----------------------------------------------------------|-------------------------------------------------------------------|--------------------------------------------------------------------|-------------------------------------------------------------------------------------------------|
| AREA                                                                                                                                                    | NUMBER                                                                                                            | PER-<br>CENT<br>FOREIGN<br>BORN                                     | PERCENT<br>NATIVE<br>OF<br>FOREIGN<br>OR<br>MIXED<br>PARENT-<br>AGE | BORN PERCENT WITH MO'THER TONGUE OTHER THAN ENGLISH                                  | POPU-<br>LATION                                                                      | POPU-<br>LATION<br>PERCENT<br>MOVED<br>INTO<br>HOUSE<br>AFTER<br>1958        | SONS<br>5 YEARS<br>OLD AND<br>OVER<br>PERCENT<br>MI-<br>GRANT <sup>1</sup> | DREN IN ELE- MENTARY SCHOOL PERCENT IN PRI- VATE                            | SONS<br>14 TO<br>17<br>YEARS<br>OLD<br>PER-<br>CENT<br>IN<br>SCHOOL                  | OLD AN<br>MEDIAN<br>SCHOOL<br>YEARS<br>COM-                 | PERCENT WHO COMP PLETED 4 YEARS OF HIGH SCHOOL OR MORE    | MARRIED<br>COUPLES<br>PERCENT<br>WITHOUT<br>OWN<br>HOUSE-<br>HOLD | PERCENT<br>WITH<br>OWN<br>CHIL-<br>DREN<br>UNDER<br>6 YEARS<br>OLD | CUMU-<br>LATIVE<br>FER-<br>TILITY<br>RATE <sup>9</sup>                                          |
| STANDARD METROPOLITAN<br>STATISTICAL AREAS                                                                                                              |                                                                                                                   |                                                                     | <u> </u>                                                            | 5                                                                                    | <b>-</b> 41 a                                                                        |                                                                              |                                                                            |                                                                             |                                                                                      |                                                             |                                                           |                                                                   | ***                                                                | 1.770                                                                                           |
| ABILENE  AMARILLO  AUSTIN  BEAUMONT-PORT ARTHUR                                                                                                         | 120 381<br>149 493<br>212 136<br>306 016                                                                          | 1.1<br>1.1<br>2.3<br>1.2                                            | 3,7<br>3,3<br>8,4<br>3,8                                            | 57.2<br>53.0<br>77.0<br>67.6                                                         | 74.8<br>58.7<br>79.7<br>63.0                                                         | 39.0<br>41.8<br>35.7<br>28.6                                                 | 35.1<br>39.6<br>26.9<br>16.8                                               | 2.9<br>7.3<br>6.9<br>11.1                                                   | 84.8<br>79.2<br>82.1<br>90.2                                                         | 11.7<br>12.1<br>11.7<br>10.8                                | 47.8<br>52.6<br>48.2<br>41.9                              | 0.9                                                               | 33.8<br>36.1<br>32.5<br>33.2                                       | 1 639<br>1 771<br>1 504<br>1 861                                                                |
| BEAUWINSVILLE-HARLINGEN-SAN BENITO CORPUS CHRISTI DALLAS. EL PASO FORT WORTH GALVESTON-TEXAS CITY                                                       | 151 098<br>221 573<br>1 083 601<br>314 070<br>573 676<br>140 364                                                  | 13.4<br>4.1<br>1.5<br>14.7<br>1.1<br>3.3                            | 27.0<br>13.4<br>4.3<br>23.4<br>3.6<br>9.1                           | 86.9<br>83.9<br>71.5<br>84.3<br>66.2<br>78.7                                         | 80.2<br>77.0<br>72.6<br>56.5<br>72.2<br>72.3                                         | 28.8<br>32.0<br>33.8<br>40.6<br>32.5<br>27.9                                 | 14.3<br>19.3<br>20.2<br>26.4<br>21.3<br>15.5                               | 6.5<br>9.6<br>7.4<br>10.3<br>4.4<br>12.3                                    | 79.8<br>80.3<br>84.2<br>85.2<br>85.7<br>89.6                                         |                                                             | 31.2<br>39.7<br>48.4<br>45.6<br>45.8<br>38.2              | 2.3<br>2.0<br>2.1<br>1.5                                          | 42.2<br>38.4<br>32.3<br>43.9<br>32.2<br>31.9                       | 2 305<br>2 021<br>1 673<br>2 004<br>1 734<br>1 824                                              |
| HOUSTON . LAREDO. LUBBOCK . HIDLAND . OPESSA. SAN ANGELO . SAN ANFONIO . TEXARKANA (TEXARK.) TYLER . WICHITA FALLS                                      | 1 243 158<br>64 791<br>156 271<br>67 717<br>90 995<br>64 630<br>687 475<br>91 657<br>86 472<br>150 091<br>129 638 | 2.3<br>18.3<br>1.3<br>1.1<br>0.9<br>2.2<br>6.3<br>0.3<br>0.5<br>1.5 | 6.6<br>33.4<br>4.5<br>4.1<br>3.3<br>7.2<br>16.2<br>1.6<br>6.3       | 75.2<br>90.1<br>67.1<br>67.2<br>73.2<br>72.6<br>86.9<br>55.2<br>78.2<br>76.2<br>52.8 | 70.1<br>87.4<br>77.7<br>70.8<br>70.5<br>78.5<br>74.6<br>65.5<br>82.6<br>81.4<br>62.5 | 30.2<br>26.9<br>42.9<br>43.2<br>43.8<br>33.0<br>26.7<br>28.0<br>33.4<br>42.4 | 24.6<br>19.2<br>15.9<br>19.4<br>21.3                                       | 9.3<br>16.1<br>2.9<br>5.7<br>0.4<br>5.7<br>16.8<br>2.4<br>2.6<br>5.5<br>4.3 | 86.7<br>80.3<br>81.1<br>86.6<br>87.4<br>87.4<br>87.9<br>87.3<br>91.0<br>88.3<br>79.1 | 11.6<br>12.4<br>11.4<br>10.7<br>10.0<br>9.4<br>10.7         |                                                           | 5.0<br>1.3<br>1.2<br>1.8<br>2.7<br>2.2                            | 26.5                                                               | 1 774<br>2 177<br>1 860<br>1 872<br>1 962<br>1 953<br>1 906<br>1 950<br>1 764<br>1 666<br>1 783 |
| URBANIZED AREAS                                                                                                                                         |                                                                                                                   |                                                                     |                                                                     |                                                                                      |                                                                                      |                                                                              |                                                                            |                                                                             |                                                                                      |                                                             |                                                           |                                                                   |                                                                    |                                                                                                 |
| ABILENE CENTRAL CITY URBAN FRINGE. AMARILLO. CENTRAL CITY URBAN FRINGE. AUSTIN. CENTRAL CITY URBAN FRINGE. BEAUMONT. CENTRAL CITY URBAN FRINGE.         | 91 566<br>90 368<br>1 198<br>137 969<br>137 969<br>137 157<br>186 545<br>612<br>119 175<br>119 175                | 1.2<br>1.1<br>1.1<br>2.3<br>2.3<br>6.4                              | 3,7                                                                 | 52.3<br>52.3<br>52.0<br>52.0<br>52.0<br>77.8<br>77.7<br>65.1                         | 71.1<br>71.2<br>68.8<br>57.8<br>57.8<br>79.8<br>79.9<br>51.57<br>65.7                | 35.9<br>35.9<br>51.3<br>29.6                                                 | 40.1<br>22.8<br>39.6<br>39.6<br>27.3<br>27.2<br>53.7<br>16.5               | 7.1<br>7.1<br>10.6<br>10.6                                                  | 82.3<br>78.4<br>78.4<br>82.7<br>82.7<br>89.0                                         | 12.1<br>8.8<br>12.1<br>12.1<br>11.9<br>11.9<br>10.5<br>11.1 | 52.8<br>52.8<br>49.6<br>49.6<br>44.0                      | 1.4<br>1.4<br>0.9<br>0.9<br>2.1<br>2.1<br>2.0<br>2.0              | 36.2<br>36.2<br>32.7<br>32.6<br>30.8<br>30.8                       | 1 567<br>1 567<br>1 567<br>1 795<br>1 795<br>1 459<br>1 456<br>1 752<br>1 752                   |
| CORPUS CHRISTI. CENTRAL CITY. URBAN FRINGE. DALLAS. CENTRAL CITY. URBAN FRINGE. EL PASO CENTRAL CITY. URBAN FRINGE.                                     | 167 690<br>9 696<br>932 349<br>679 684<br>252 665<br>277 128<br>276 687                                           | 4.1<br>1.4<br>1.6<br>1.9<br>1.0<br>15.5                             | 12.7<br>6.0<br>4.5<br>5.0<br>3.2<br>24.2<br>24.2                    | 58.5<br>84.9<br>84.9                                                                 | 69.5<br>58.8<br>58.8                                                                 | 32.0<br>58.4<br>33.9<br>33.3<br>35.4<br>39.3                                 | 18.3<br>69.2<br>19.9<br>17.7<br>1 26.0<br>23.1<br>23.1                     | 10.4<br>9.0<br>8.2<br>8.5<br>7.4<br>11.0                                    | 83.3<br>81.9<br>84.4<br>83.2<br>87.6<br>85.9                                         | 10.7<br>12.0<br>12.0<br>11.8<br>12.2<br>11.1                | 43.0<br>50.0<br>50.8<br>48.9<br>56.4<br>45.3              | 2.0<br>0.5<br>2.0<br>2.2<br>1.4<br>2.2                            | 37.7<br>46.9<br>33.1<br>30.7<br>39.6<br>42.9<br>42.9               | 1 644<br>1 743<br>1 969                                                                         |
| FORT WORTH.  CENTRAL CITY.  URBAN FRINGE.  GALVESTON-TEXAS CITY.  CENTRAL CITIES.  URBAN FRINGE.  HARLINGEN-SAN BENITO.  CENTRAL CITIES.  URBAN FRINGE. | 356 729<br>146 414<br>118 482<br>99 240<br>19 242<br>61 656                                                       | 1.4<br>0.8<br>2.3.6<br>0.4.1<br>1.1<br>3.12.3<br>9.12.5             | 4.4<br>2.6<br>9.5<br>10.1<br>6.5<br>25.7<br>25.7                    | 50.1<br>78.0<br>78.6<br>65.7<br>88.8<br>88.7                                         | 72.1<br>68.7<br>71.6<br>71.2<br>73.9<br>73.7                                         | 32.<br>35.<br>28.<br>29.<br>21.<br>34.                                       | 18.6<br>2 28.6<br>1 14.3<br>14.3<br>14.3<br>2 20.8<br>2 21.4               | 13.1<br>14.7<br>6.8<br>6.8                                                  | 84.<br>88.<br>89.<br>88.<br>88.<br>94.<br>78.<br>77.                                 | 7 11.4<br>5 12.1<br>5 10.3<br>10.6<br>9 11.7<br>0 8.9       | 45.7<br>52.5<br>38.3<br>36.3<br>7 48.3<br>37.4            | 7 1.65<br>5 1.3<br>1 1.63<br>1.7<br>1 1.60<br>2.7<br>4 2.7        | 29.9<br>40.5<br>32.2<br>31.5<br>35.4<br>44.4<br>7                  | 1 661<br>1 841<br>1 806<br>1 772<br>1 974<br>2 265<br>2 242                                     |
| HOUSTON . CENTRAL CITY . URBAN FRINGE . LAREDO . CENTRAL CITY . URBAN FRINGE . LUBBOCK . CENTRAL CITY . URBAN FRINGE .                                  | 938 219<br>201 459<br>60 678<br>60 678                                                                            | 2 2 6 9 1 1 1 1 1 1 1 1 1 1 1 1 1 1 1 1 1 1                         | 7.1<br>4.6<br>7.34.3<br>7.34.3<br>4.1<br>4.1                        | 77.2<br>57.0<br>90.0<br>90.0<br>62.2<br>62.5                                         | 69.9<br>67.6<br>88.7<br>88.7<br>77.2                                                 | 30.1<br>27.2<br>7 26.1<br>7 26.1<br>2 43.                                    | 8 16.3<br>6 17.3<br>5 11.2<br>7 32.4<br>6 32.4                             | 10.16.16.1                                                                  | 85.<br>89.<br>89.<br>79.<br>88.<br>79.<br>82.<br>82.                                 | 7 11.1<br>2 12.6<br>9 6.4<br>9 6.4<br>3 11.                 | 50 45.3<br>50.4<br>24.4<br>4 24.4<br>9 49.9               | 2 1.9<br>1 1.9<br>9 5.6<br>9 5.6<br>6 1.6                         | 34.5<br>36.4<br>2 41.8<br>2 41.8<br>3 38.3<br>3 38.3               | 1 731<br>1 908<br>2 186<br>2 186<br>3 1 786<br>1 784                                            |
| MIDLAND CENTRAL CITY URBAN FRINGE. ODESSA CENTRAL CITY URBAN FRINGE PORT ARTHUR CENTRAL CITY URBAN FRINGE.                                              | 62 62<br>64'<br>84 28<br>80 33<br>3 94'<br>116 36                                                                 | 5 1<br>5 0<br>6 0<br>7 1<br>5 1<br>6 2                              | 1 4.1<br>0.5<br>9 3.3<br>9 3.3<br>1 4.7<br>7 4.7<br>2 5.7           | 65.5<br>73.2<br>72.7<br>68.8<br>74.2                                                 | 70.5<br>81.6<br>70.5<br>70.6<br>71.6<br>60.6                                         | 2 43 • 55 • 44 • 43 • 47 • 25 • 7                                            | 6 41.<br>3 39.<br>1 38.<br>9 38.<br>2 43.<br>3 12.<br>2 11.                | 7 5.<br>0 0.<br>6 0.<br>6 15.<br>3 16.                                      | 8 87.<br>4 87.<br>5 87.<br>78.<br>3 92.<br>5 90.                                     | 2 12.<br>8.<br>2 11.<br>7 11.<br>9 9.<br>1 10.<br>4 9.      | 5 62.<br>2 19.<br>5 45.<br>6 46.<br>7 25.<br>8 42.<br>54. | 7 1.<br>3<br>8 1.<br>7 1.<br>9 0.<br>0 1.<br>7 1.                 | 1 42.0<br>2 39.1<br>3 39.4<br>4 46.4<br>5 33.4<br>9 29.1           | 1 836<br>1 946<br>1 935<br>4 2 186<br>4 1 836<br>7 1 783<br>3 1 903                             |
| SAN ANGELO. CENTRAL CITY. URBAN FRINGE. SAN ANTONIO CENTRAL CITY. URBAN FRINGE. TEXARCANA (TEXARK.) CENTRAL CITIES. URBAN FRINGE.                       | 58 81<br>58 81<br>642 28<br>588 04<br>54 24<br>53 42                                                              | 5 2.<br>.9 6.<br>.7 3.<br>.0 0.                                     | 2 7.:<br>5 16.6<br>8 17.:<br>5 9.6<br>4 2.6<br>4 1.5                | 72.5<br>6 87.2<br>2 88.4<br>6 62.6<br>7 51.3                                         | 78.4<br>75.4<br>79.5<br>33.5<br>59.59.                                               | 0 34<br>2 32<br>3 29<br>0 60<br>0 28<br>2 28                                 | 4 25<br>5 18<br>9 14<br>1 56<br>4 18<br>5 18                               | 3 6.<br>6 17.<br>7 17.<br>9 19.<br>3 4.                                     | 0 85.<br>3 77.<br>2 81.<br>3 50.<br>0 86.                                            | 8 10.<br>5 10.<br>0 9.<br>3 12.<br>8 10.<br>5 10.           | 9 42<br>0 39<br>6 36<br>8 72<br>3 37<br>3 37              | 1 2,<br>8 2,<br>4 0,<br>4 2,                                      | 9 31.<br>8 35.<br>9 36.<br>9 29.<br>1 26.<br>1 26.                 | 2 1 846<br>1 899<br>0 1 925<br>0 1 471<br>9 1 846<br>2 1 843                                    |