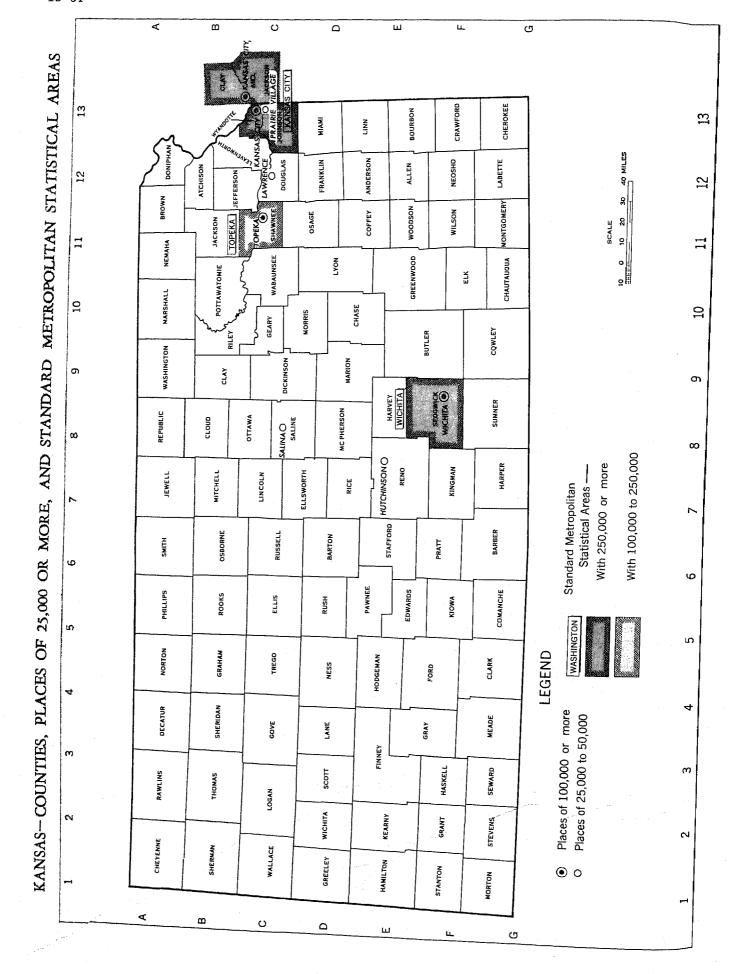

#### LIST OF TABLES

[Page numbers listed here omit the State prefix number which appears as part of the page number for each page.

The prefix for this State is 18]

| THE STATE                                                                                                                                                                                                                                                           |      |
|---------------------------------------------------------------------------------------------------------------------------------------------------------------------------------------------------------------------------------------------------------------------|------|
| Table                                                                                                                                                                                                                                                               | Page |
| 18.—Summary of population characteristics, for the State, by size of place, and for standard metropolitan statistical areas, urban places, and counties: 1960                                                                                                       | 35   |
| 14.—Color by sex, for the State, by size of place, 1960, and urban and rural residence, 1950                                                                                                                                                                        | 38   |
| 15.—Race by sex, for the State, by size of place, 1960, and for the State, 1890 to 1950.                                                                                                                                                                            | 39   |
| 16.—Age by color and sex, for the State, by size of place, 1960, and urban and rural residence, 1950.                                                                                                                                                               | 40   |
|                                                                                                                                                                                                                                                                     | 45   |
| 17.—Age by color and sex, for the State: 1890 to 1960                                                                                                                                                                                                               | 47   |
| 19.—Household relationship, by color, for the State, by size of place, 1960, and for the State, 1950 and 1940.                                                                                                                                                      | 48   |
| 15.—nousehold relationship, by color, for the State, by size of place, 1500, and for the State, 1500 and 1540                                                                                                                                                       | 48   |
| STANDARD METROPOLITAN STATISTICAL AREAS, URBANIZED AREAS,                                                                                                                                                                                                           |      |
| AND URBAN PLACES OF 10,000 OR MORE                                                                                                                                                                                                                                  |      |
| 20.—Age by color and sex, for standard metropolitan statistical areas, urbanized areas, and urban places of 10,000 or more: 1960 21.—Characteristics of the population, for standard metropolitan statistical areas, urbanized areas, and urban places of 10,000 or | 49   |
| more: 1960                                                                                                                                                                                                                                                          | 58   |
| COUNTIES, MINOR CIVIL DIVISIONS, AND PLACES OF LESS THAN 10,000                                                                                                                                                                                                     |      |
| 22.—Characteristics of the population, for urban places of 2,500 to 10,000: 1960                                                                                                                                                                                    | 61   |
| 23.—Characteristics of the population, for places of 1,000 to 2,500: 1960                                                                                                                                                                                           | 65   |
| 24.—Age by sex, for places of 1,000 to 2,500: 1960                                                                                                                                                                                                                  | 66   |
| 25.—Characteristics of the population, for minor civil divisions: 1960                                                                                                                                                                                              | 67   |
| 26.—Age by sex, for minor civil divisions: 1960                                                                                                                                                                                                                     | 87   |
| 27.—Age by color and sex, for counties: 1960                                                                                                                                                                                                                        | 107  |
| 28.—Characteristics of the population, for counties: 1960                                                                                                                                                                                                           | 134  |
| 29.—Characteristics of the rural population, for counties: 1960                                                                                                                                                                                                     | 142  |
| 30.—Characteristics of the rural population outside places of 1,000 to 2,500, for counties: 1960.                                                                                                                                                                   | 150  |
| 31.—Household population, by age and sex, for selected urban places and counties: 1960                                                                                                                                                                              | 158  |
|                                                                                                                                                                                                                                                                     |      |
| APPENDIX                                                                                                                                                                                                                                                            |      |
| $\Gamma$ able                                                                                                                                                                                                                                                       | Page |
| B-1Percent of allocation for nonresponse, for the State, by size of place: 1960                                                                                                                                                                                     | 159  |
| B-2.—Percent of allocation for nonresponse, for urban places of 10,000 or more and counties: 1960                                                                                                                                                                   | 159  |
| 18.39                                                                                                                                                                                                                                                               |      |
|                                                                                                                                                                                                                                                                     |      |