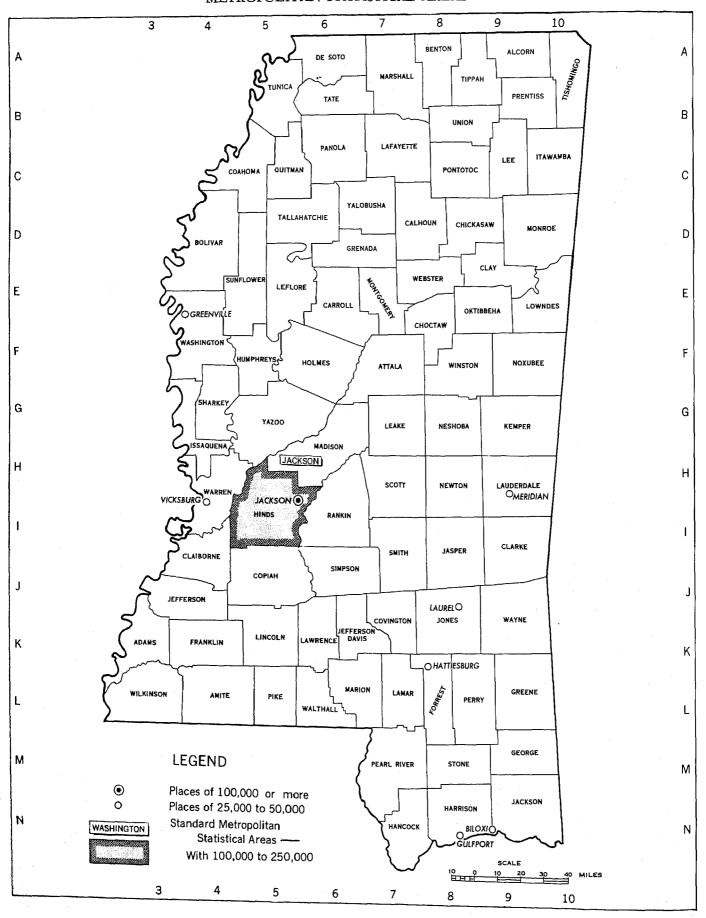

# MISSISSIPPI — COUNTIES, PLACES OF 25,000 OR MORE, AND STANDARD METROPOLITAN STATISTICAL AREAS