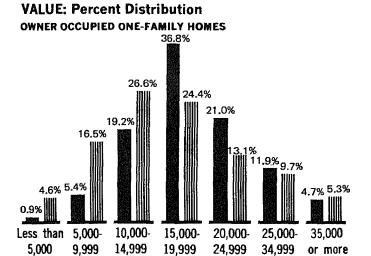

| 41   |
| 22   | With Negro Head of Household, for Places of 10,000 to 50,000 Inhabitants: 1970                                                                         | 29   | A-2  | Computer Allocation Rates for Nonresponse or Inconsistency for Areas and Places: 1970                                             | 42   |
| 23   | Occupancy, Utilization, and Plumbing Characteristics for Places of 2,500 to 10,000 Inhabitants: 1970                                                   | 30   | A-3  | Computer Allocation Rates for Nonresponse or Inconsistency for Counties: 1970                                                     | 43   |

Counties, Standard Metropolitan Statistical Areas, and Selected Places



### Housing Units: 1940 to 1970



### **Occupied Housing Units: 1970**





DOLLARS

### **CONTRACT RENT: Percent Distribution**



#### **PLUMBING FACILITIES AND PERSONS PER ROOM: Percent**



Lacking Some or All Plumbing Facilities







#### **OWNER**



#### RENTER



#### **NEGRO**



### Vacant Housing Units: 1970 and 1960

**VACANCY RATES** HOMEOWNER VACANCY RATE

#### → RENTAL VACANCY RATE

#### Inside SMSA's



#### Outside SMSA's



### Table 1. Summary Characteristics for Areas, Towns, and Places: 1970

|                                                                      |                                                                                                                                |                                                                                                                     | Yea