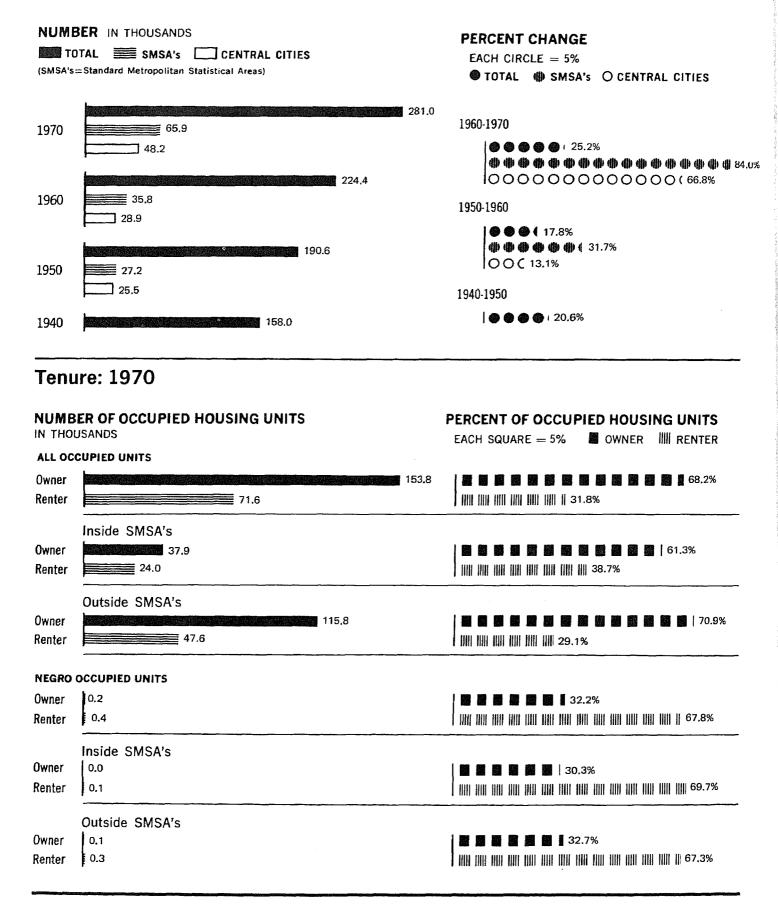

0                                                    | 41   |
| 22   | With Negro Head of Household, for Places of 10,000 to 50,000 Inhabitants: 1970                                                                         | 29   | A-2  | Computer Allocation Rates for Nonresponse or Inconsistency for Areas and Places: 1970                                             | 42   |
| 23   | Occupancy, Utilization, and Plumbing Characteristics for Places of 2,500 to 10,000 Inhabitants: 1970                                                   | 30   | A-3  | Computer Allocation Rates for Nonresponse or Inconsistency for Counties: 1970                                                     | 43   |

Counties, Standard Metropolitan Statistical Areas, and Selected Places



### Housing Units: 1940 to 1970



### **Occupied Housing Units: 1970**





DOLLARS

### **CONTRACT RENT: Percent Distribution**



#### **PLUMBING FACILITIES AND PERSONS PER ROOM: Percent**



Lacking Some or All Plumbing Facilities







#### **OWNER**



#### RENTER



#### **NEGRO**



### Vacant Housing Units: 1970 and 1960

**VACANCY RATES** HOMEOWNER VACANCY RATE

#### → RENTAL VACANCY RATE

#### Inside SMSA's



#### Outside SMSA's



### Table 1. Summary Characteristics for Areas, Towns, and Places: 1970

|                                                                      |                                                                                                                                |