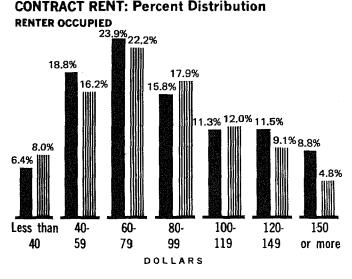

d, for Places of 10,000 to 50,000 Inhabitants: 1970                                                                         | 29   | A-2  | Computer Allocation Rates for Nonresponse or Inconsistency for Areas and Places: 1970                                             | 42   |
| 23   | Occupancy, Utilization, and Plumbing Characteristics for Places of 2,500 to 10,000 Inhabitants: 1970                                                   | 30   | A-3  | Computer Allocation Rates for Nonresponse or Inconsistency for Counties: 1970                                                     | 43   |

Counties, Standard Metropolitan Statistical Areas, and Selected Places



### Housing Units: 1940 to 1970



### **Occupied Housing Units: 1970**





DOLLARS

### **CONTRACT RENT: Percent Distribution**



#### **PLUMBING FACILITIES AND PERSONS PER ROOM: Percent**



Lacking Some or All Plumbing Facilities







#### **OWNER**



#### RENTER



#### **NEGRO**



### Vacant Housing Units: 1970 and 1960

**VACANCY RATES** HOMEOWNER VACANCY RATE

#### → RENTAL VACANCY RATE

#### Inside SMSA's



#### Outside SMSA's



### Table 1. Summary Characteristics for Areas, Towns, and Places: 1970

|                                                                      |                                                                                                                                |                                                                                                                     | Yea