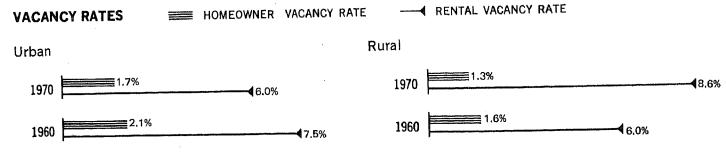

its With Negro Head of Household, for Places of 10,000 to 50,000 lnhabitants:  1970  Occupancy, Plumbing, and Financial Characteristics of Housing Units With Negro Head of Household, for Places of 10,000 to 50,000 lnhabitants:  1970  Occupancy, Plumbing, and Financial Characteristics of Housing Units With Negro Head of Household, for Places of 10,000 to 50,000 lnhabitants:  1970  Occupancy, Plumbing, and Financial Characteristics of Housing Units With Negro Head of Household, for Places of 10,000 to 50,000 lnhabitants:  20 Selected Characteristics of Housing Units With Negro Head of Household, for Counties:  1 |

## Census Divisions and Selected Places



#### Housing Units: 1950 to 1970



**Tenure: 1970** 



## Occupied Housing Units: 1970







## Vacant Housing Units: 1970 and 1960



#### **CORRECTION NOTE**

The official 1970 population and housing unit counts for Alaska are 302,173 and 90,729, respectively. The population figure differs from the figure of 300,382 shown in the tables of this report. The housing unit figure is unchanged. The correction results from errors found after the tabulations were completed. The tables have not been revised to reflect either this correction or the corrections listed below for places of 1,000 or more inhabitants and for census divisions (or for the larger areas of which they are a part).

|                           | 1970 pop               | ulation   | 1970 housi             | ng units  |
|---------------------------|------------------------|-----------|------------------------|-----------|
|                           | As sh