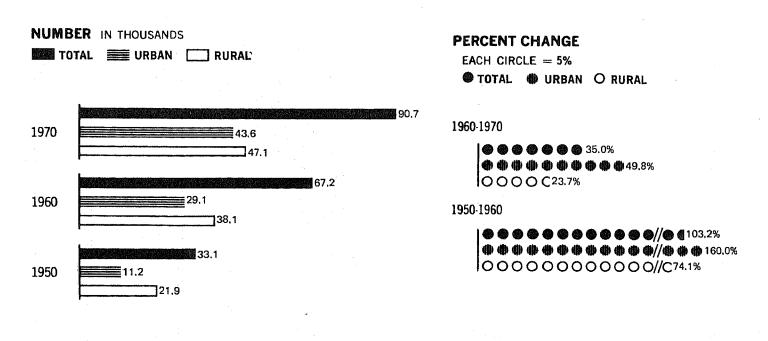

## GENERAL HOUSING CHARACTERISTICS Alaska

[Page numbers listed here omit the State prefix number which appears as part of the page number for each page. The prefix for this State is  $3\,l$ 

|       |                                                                                                                       |      | pa                                                                                                                              | age         |
|-------|-----------------------------------------------------------------------------------------------------------------------|------|---------------------------------------------------------------------------------------------------------------------------------|-------------|
| MAPS  |                                                                                                                       |      | The State — Census Divisions and Selected Places                                                                                | 3           |
| CHART | S                                                                                                                     |      | Housing Units: 1950 to 1970                                                                                                     | 4           |
|       |                                                                                                                       |      | Tenure: 1970                                                                                                                    | 4           |
|       |                                                                                                                       |      | Characteristics of Occupied Housing Units: 1970                                                                                 | 5           |
|       |                                                                                                                       |      | Vacant Housing Units: 1970 and 1960                                                                                             | 5           |
| TABLE |                                                                                                                       | page | TABLE                                                                                                                           | age         |
| 1     | Summary Characteristics for Areas and Places: 1970                                                                    | 7    | 9 Utilization Characteristics for Areas and Places: 1970                                                                        | ,,,,,,      |
| 2     | Occupancy, Plumbing, and Structural Characteristics for the State: 1970                                               | 8    | Financial Characteristics for Areas and Places: 1970                                                                            |             |
| 3     | Utilization Characteristics for the State: 1970                                                                       | 9    | 11 Occupancy, Plumbing, and Financial Characteristics of Housing Units With Negro Head of Household, for Areas and Places: 1970 | ***         |
| 4     | Financial Characteristics for the State: 1970                                                                         | 10   |                                                                                                                                 | <del></del> |
|       |                                                                                                                       |      | 12 Utilization Characteristics of Housing Units With Negro Head of Household, for Areas                                         |             |
| 5     | Summary Characteristics of Housing Units<br>With Negro Head of Household for Areas and<br>Places: 1970                | 11   | and Places: 1970                                                                                                                |             |
|       | · · · · · · · · · · · · · · · · · · ·                                                                                 |      | Occupancy, Plumbing, and Structural Characteristics for Standard Metropolitan Statisti-                                         |             |
| 6 .   | Occupancy, Plumbing, and Financial Characteristics of Housing Units With Negro Head of Household, for the State: 1970 | 12   | cal Areas and Constituent Counties: 1970                                                                                        |             |
| 7     | Utilization Characteristics of Housing Units<br>With Negro Head of Household, for the State:<br>1970                  | 13   | Utilization Characteristics for Standard Met-<br>ropolitan Statistical Areas and Constituent<br>Counties: 1970                  |             |
| 8     | Occupancy, Plumbing, and Structural Characteristics for Areas and Places: 1970                                        |      | Financial Characteristics for Standard Metro-<br>politan Statistical Areas and Constituent<br>Counties: 1970                    | •           |