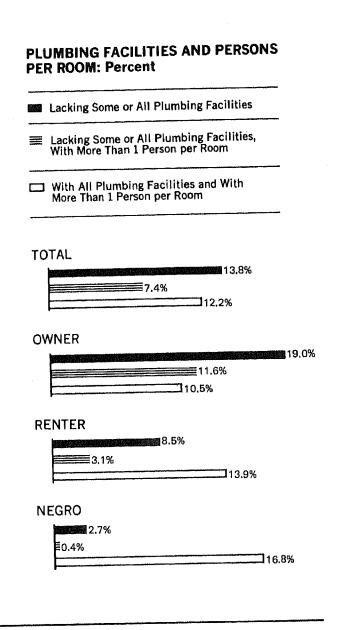

nd Financial Characteristics of Housing Units With Negro Head of Household, for Places of 10,000 to 50,000 lnhabitants:  1970  Occupancy, Plumbing, and Financial Characteristics of Housing Units With Negro Head of Household, for Places of 10,000 to 50,000 lnhabitants:  1970  Occupancy, Plumbing, and Financial Characteristics of Housing Units With Negro Head of Household, for Places of 10,000 to 50,000 lnhabitants:  1970  Occupancy, Plumbing, and Financial Characteristics of Housing Units With Negro Head of Household, for Places of 10,000 to 50,000 lnhabitants:  20 Selected Characteristics of Housing Units With Negro Head of Household, for Counties:  1 |

## Census Divisions and Selected Places



#### Housing Units: 1950 to 1970



**Tenure: 1970** 



## Occupied Housing Units: 1970







## Vacant Housing Units: 1970 and 1960



#### **CORRECTION NOTE**

The official 1970 population and housing unit counts for Alaska are 302,173 and 90,729, respectively. The population figure differs from the figure of 300,382 shown in the tables of this report. The housing unit figure is unchanged. The correction results from errors found after the tabulations were completed. The tables have not been revised to reflect either this correction or the corrections listed below for places of 1,000 or more inhabitants and for census divisions (or for the larger areas of which they are a part).

|                           | 1970 pop               | ulation   | 1970 housi             | ng units  |
|---------------------------|------------------------|-----------|------------------------|------