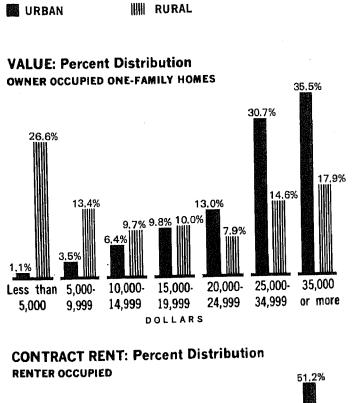

## GENERAL HOUSING CHARACTERISTICS Alaska

[Page numbers listed here omit the State prefix number which appears as part of the page number for each page. The prefix for this State is  $3\,l$ 

|       |                                                                                                                       |      | pa                                                                                                                              | age         |
|-------|-----------------------------------------------------------------------------------------------------------------------|------|---------------------------------------------------------------------------------------------------------------------------------|-------------|
| MAPS  |                                                                                                                       |      | The State — Census Divisions and Selected Places                                                                                | 3           |
| CHART | S                                                                                                                     |      | Housing Units: 1950 to 1970                                                                                                     | 4           |
|       |                                                                                                                       |      | Tenure: 1970                                                                                                                    | 4           |
|       |                                                                                                                       |      | Characteristics of Occupied Housing Units: 1970                                                                                 | 5           |
|       |                                                                                                                       |      | Vacant Housing Units: 1970 and 1960                                                                                             | 5           |
| TABLE |                                                                                                                       | page | TABLE                                                                                                                           | age         |
| 1     | Summary Characteristics for Areas and Places: 1970                                                                    | 7    | 9 Utilization Characteristics for Areas and Places: 1970                                                                        | ,,,,,,      |
| 2     | Occupancy, Plumbing, and Structural Characteristics for the State: 1970                                               | 8    | Financial Characteristics for Areas and Places: 1970                                                                            |             |
| 3     | Utilization Characteristics for the State: 1970                                                                       | 9    | 11 Occupancy, Plumbing, and Financial Characteristics of Housing Units With Negro Head of Household, for Areas and Places: 1970 | ***         |
| 4     | Financial Characteristics for the State: 1970                                                                         | 10   |                                                                                                                                 | <del></del> |
|       |                                                                                                                       |      | 12 Utilization Characteristics of Housing Units With Negro Head of Household, for Areas                                         |             |
| 5     | Summary Characteristics of Housing Units<br>With Negro Head of Household for Areas and<br>Places: 1970                | 11   | and Places: 1970                                                                                                                |             |
|       | · · · · · · · · · · · · · · · · · · ·                                                                                 |      | Occupancy, Plumbing, and Structural Characteristics for Standard Metropolitan Statisti-                                         |             |
| 6 .   | Occupancy, Plumbing, and Financial Characteristics of Housing Units With Negro Head of Household, for the State: 1970 | 12   | cal Areas and Constituent Counties: 1970                                                                                        |             |
| 7     | Utilization Characteristics of Housing Units<br>With Negro Head of Household, for the State:<br>1970                  | 13   | Utilization Characteristics for Standard Met-<br>ropolitan Statistical Areas and Constituent<br>Counties: 1970                  |             |
| 8     | Occupancy, Plumbing, and Structural Characteristics for Areas and Places: 1970                                        |      | Financial Characteristics for Standard Metro-<br>politan Statistical Areas and Constituent<br>Counties: 1970                    | •           |