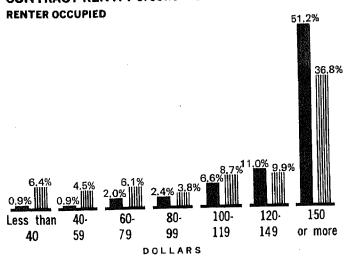

and Financial Characteristics of Housing Units With Negro Head of Household, for Places of 10,000 to 50,000 lnhabitants:  1970  Occupancy, Plumbing, and Financial Characteristics of Housing Units With Negro Head of Household, for Places of 10,000 to 50,000 lnhabitants:  1970  Occupancy, Plumbing, and Financial Characteristics of Housing Units With Negro Head of Household, for Places of 10,000 to 50,000 lnhabitants:  1970  Occupancy, Plumbing, and Financial Characteristics of Housing Units With Negro Head of Household, for Places of 10,000 to 50,000 lnhabitants:  20 Selected Characteristics of Housing Units With Negro Head of Household, for Counties:  1 |

## Census Divisions and Selected Places



#### Housing Units: 1950 to 1970



**Tenure: 1970** 



## Occupied Housing Units: 1970







## Vacant Housing Units: 1970 and 1960



#### **CORRECTION NOTE**

The official 1970 population and housing unit counts for Alaska are 302,173 and 90,729, respectively. The population figure differs from the figure of 300,382 shown in the tables of this report. The housing unit figure is unchanged. The correction results from errors found after the tabulations were completed. The tables have not been revised to reflect either this correction or the corrections listed below for places of 1,000 or more inhabitants and for census divisions (or for the larger areas of which they are a part).

|                           | 1970 pop               | ulation   | 1970 housi             | ng units  |
|---------------------------|------------------------|-----------|------------------------|----