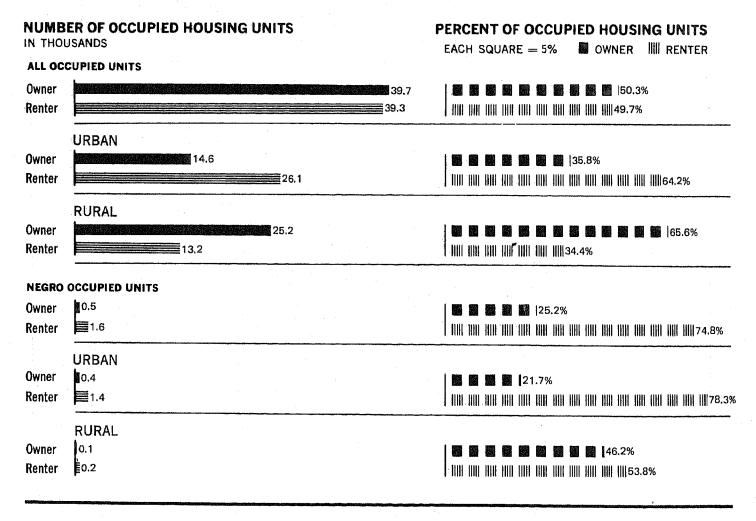

## GENERAL HOUSING CHARACTERISTICS Alaska

[Page numbers listed here omit the State prefix number which appears as part of the page number for each page. The prefix for this State is  $3\,l$ 

|       |                                                                                                                       |      | pa                                                                                                                              | age         |
|-------|-----------------------------------------------------------------------------------------------------------------------|------|---------------------------------------------------------------------------------------------------------------------------------|-------------|
| MAPS  |                                                                                                                       |      | The State — Census Divisions and Selected Places                                                                                | 3           |
| CHART | S                                                                                                                     |      | Housing Units: 1950 to 1970                                                                                                     | 4           |
|       |                                                                                                                       |      | Tenure: 1970                                                                                                                    | 4           |
|       |                                                                                                                       |      | Characteristics of Occupied Housing Units: 1970                                                                                 | 5           |
|       |                                                                                                                       |      | Vacant Housing Units: 1970 and 1960                                                                                             | 5           |
| TABLE |                                                                                                                       | page | TABLE                                                                                                                           | age         |
| 1     | Summary Characteristics for Areas and Places: 1970                                                                    | 7    | 9 Utilization Characteristics for Areas and Places: 1970                                                                        | ,,,,,,      |
| 2     | Occupancy, Plumbing, and Structural Characteristics for the State: 1970                                               | 8    | Financial Characteristics for Areas and Places: 1970                                                                            |             |
| 3     | Utilization Characteristics for the State: 1970                                                                       | 9    | 11 Occupancy, Plumbing, and Financial Characteristics of Housing Units With Negro Head of Household, for Areas and Places: 1970 | ***         |
| 4     | Financial Characteristics for the State: 1970                                                                         | 10   |                                                                                                                                 | <del></del> |
|       |                                                                                                                       |      | 12 Utilization Characteristics of Housing Units With Negro Head of Household, for Areas                                         |             |
| 5     | Summary Characteristics of Housing Units<br>With Negro Head of Household for Areas and<br>Places: 1970                | 11   | and Places: 1970                                                                                                                |             |
|       | · · · · · · · · · · · · · · · · · · ·                                                                                 |      | Occupancy, Plumbing, and Structural Characteristics for Standard Metropolitan Statisti-                                         |             |
| 6 .   | Occupancy, Plumbing, and Financial Characteristics of Housing Units With Negro Head of Household, for the State: 1970 | 12   | cal Areas and Constituent Counties: 1970                                                                                        |             |
| 7     | Utilization Characteristics of Housing Units<br>With Negro Head of Household, for the State:<br>1970                  | 13   | Utilization Characteristics for Standard Met-<br>ropolitan Statistical Areas and Constituent<br>Counties: 1970                  |             |
| 8     | Occupancy, Plumbing, and Structural Characteristics for Areas and Places: 1970                                        |      | Financial Characteristics for Standard Metro-<br>politan Statistical Areas and Constituent<br>Counties: 1970                    | •           |