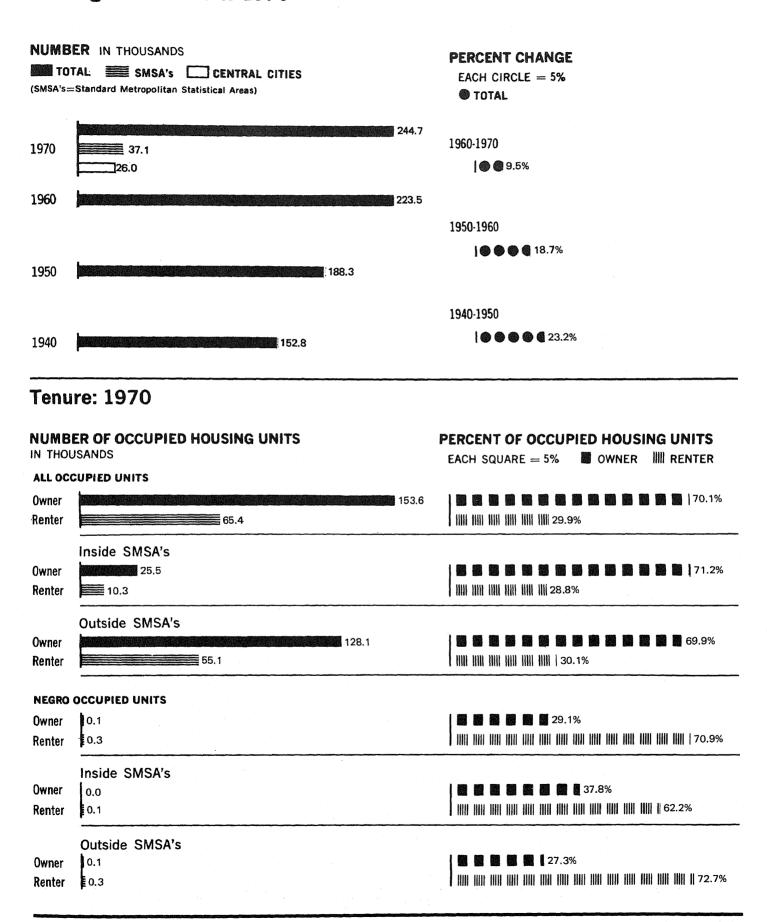

## Housing Units: 1940 to 1970

## **Occupied Housing Units: 1970**

15.000-

19.999

DOLLARS

20,000-

24,999

25.000-

34,999