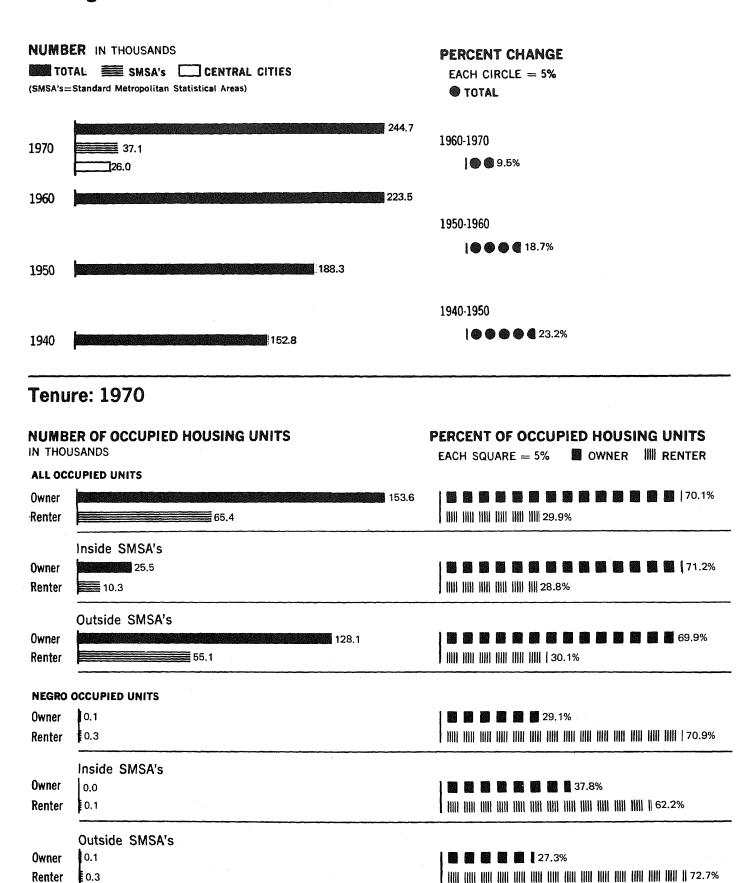

## Housing Units: 1940 to 1970

## **Occupied Housing Units: 1970**

15.000-

19.999

DOLLARS

20,000-

24,999

25.000-

34,999