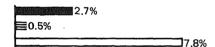

laces: 1970                                             | 39   |
| 23              | Occupancy, Utilization, and Plumbing Characteristics for Places of 2,500 to 10,000 Inhabitants: 1970                                               | 29   | A-3         | Computer Allocation Rates for Nonresponse or Inconsistency for Counties: 1970                                                     | 40   |

## Counties, Standard Metropolitan Statistical Areas, and Selected Places



## Housing Units: 1940 to 1970



## **Occupied Housing Units: 1970**





15.000-

19.999

DOLLARS

20,000-

24,999

25.000-

34,999

or more

#### **CONTRACT RENT: Percent Distribution**

10,000-

14,999

5,000-

9,999

Less than

5,000



## PLUMBING FACILITIES AND PERSONS PER ROOM: Percent







#### TOTAL



#### OWNER



#### RENTER



#### **NEGRO**



## Vacant Housing Units: 1970

**VACANCY RATES** 

HOMEOWNER VACANCY RATE

**──** RENTAL VACANCY RATE

Inside SMSA's



#### Outside SMSA's



## Housing Units: 1940 to 1970



## **Occupied Housing Units: 1970**





### **CONTRACT RENT: Percent Distribution**



#### **PLUMBING FACILITIES AND PERSONS** PER ROOM: Percent







#### TOTAL



#### **OWNER**



#### RENTER



#### **NEGRO**



## Vacant Housing Units: 1970

**VACANCY RATES** 

HOMEOWNER VACANCY RATE

◀ RENTAL VACANCY RATE

Inside SMSA's



#### Outside SMSA's



#### **CORRECTION NOTE**

The official 1970 population and housing unit counts for Idaho are 713,008 and 244,665, respectively. These figures differ from the figures of 712,567 and 244,695 shown in the tables of this report; the co