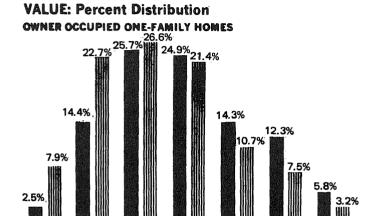

## **Occupied Housing Units: 1970**

15.000-

19.999

DOLLARS

20,000-

24,999

25.000-

34,999

## **Occupied Housing Units: 1970**