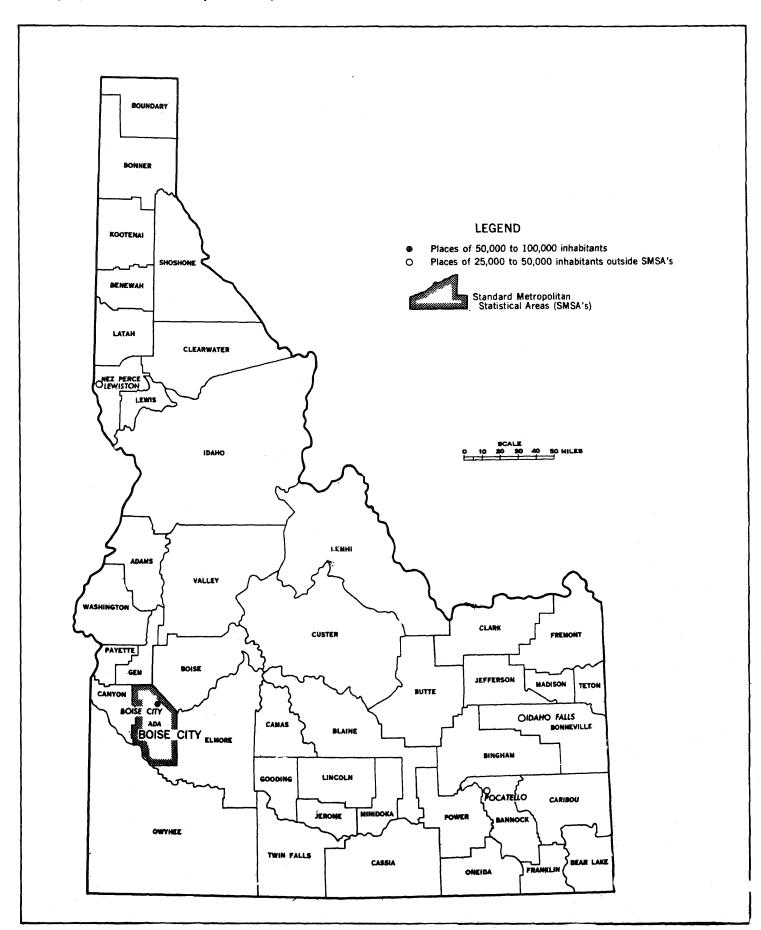

|      |
|                 |                                                                                                                                                    |      | <b>A</b> -2 | Computer Allocation Rates for Nonresponse or Inconsistency for Areas and Places: 1970                                             | 39   |
| 23              | Occupancy, Utilization, and Plumbing Characteristics for Places of 2,500 to 10,000 Inhabitants: 1970                                               | 29   | A-3         | Computer Allocation Rates for Nonresponse or Inconsistency for Counties: 1970                                                     | 40   |

## Counties, Standard Metropolitan Statistical Areas, and Selected Places



## Housing Units: 1940 to 1970



## **Occupied Housing Units: 1970**





15.000-

19.999

DOLLARS

20,000-

24,999

25.000-

34,999

or more

#### **CONTRACT RENT: Percent Distribution**

10,000-

14,999

5,000-

9,999

Less than

5,000



## PLUMBING FACILITIES AND PERSONS PER ROOM: Percent







#### TOTAL



#### OWNER



#### RENTER



#### **NEGRO**



## Vacant Housing Units: 1970

**VACANCY RATES** 

HOMEOWNER VACANCY RATE

**──** RENTAL VACANCY RATE

Inside SMSA's



#### Outside SMSA's



## Housing Units: 1940 to 1970



## **Occupied Housing Units: 1970**





### **CONTRACT RENT: Percent Distribution**



#### **PLUMBING FACILITIES AND PERSONS** PER ROOM: Percent







#### TOTAL



#### **OWNER**



#### RENTER



#### **NEGRO**



## Vacant Housing Units: 1970

**VACANC