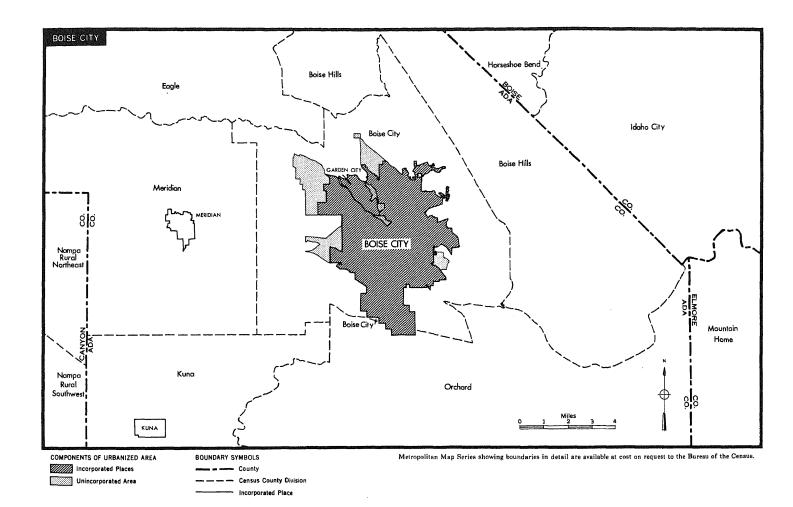

.1<br>2.1 | 1 246<br>936<br>2 952<br>4 428<br>9 973<br>955<br>1 872<br>4 145<br>1 428<br>6 340<br>650<br>13 717<br>1 150<br>2 580 | 1.9<br>3.6<br>1.3<br>1.7<br>1.8<br>2.2<br>1.8<br>1.4<br>2.5<br>1.4<br>4.0<br>2.0<br>3.3 | 1.3<br>13.0<br>1.4<br>1.4<br>2.0<br>1.6<br>6.3<br>3.1<br>4.1<br>0.7<br>1.1<br>1.6<br>1.5 | 13.1<br>6.8<br>10.0<br>7.1<br>7.7<br>15.1<br>14.0<br>7.9<br>8.9<br>4.3<br>41.7<br>8.6<br>15.5 | 131<br>189<br>162<br>332<br>708<br>199<br>196<br>287<br>152<br>406<br>214<br>1 087<br>373<br>263 | 3.1<br>4.2<br>2.5<br>1.2<br>1.4<br>0.5<br>3.6<br>3.5<br>2.7<br>0.5<br>2.2<br>0.8 |

Limited to one-family homes on less than 10 acres and no business on property.

<sup>&</sup>lt;sup>2</sup>Excludes one-family homes on 10 acres or more and all "no cash rent" units.

### **Urbanized Areas**