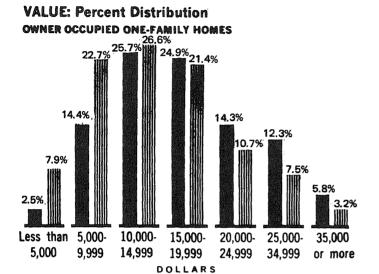

#### **CONTRACT RENT: Percent Distribution**

10,000-

14,999

5,000-

9,999

Less than

5,000

### **CONTRACT RENT: Percent Distribution**