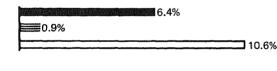

## **Occupied Housing Units: 1970**

15.000-

19.999

DOLLARS

20,000-

24,999

25.000-

34,999

or more

#### **CONTRACT RENT: Percent Distribution**

10,000-

14,999

5,000-

9,999

Less than

5,000