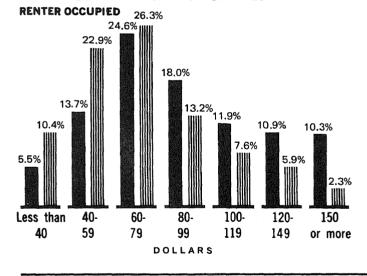

#### **CONTRACT RENT: Percent Distribution**

10,000-

14,999

5,000-

9,999

Less than

5,000

#### RENTER