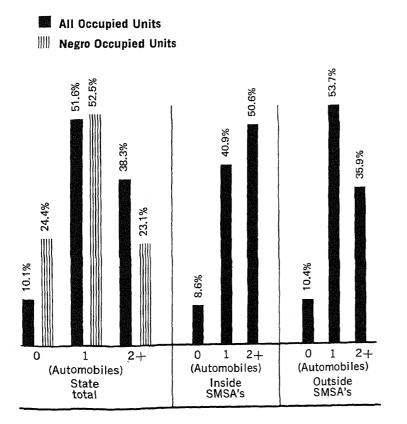

10,000 to<br>50,000 Inhabitants: 1970                                | 133                | B-3 Computer Allocation Rates for Nonresponse or In-<br>consistency for Standard Metropolitan Statistical<br>Areas, Places of 10,000 Inhabitants or More, and<br>Counties: 1970                                                            | 142                                   |

### **IDAHO**

Counties, Standard Metropolitan Statistical Areas, and Selected Places



and the second second second

### Housing Units: 1970

PERCENT DISTRIBUTION

SMSA's = Standard Metropolitan Statistical Areas







#### UNITS WITH SPECIFIED EQUIPMENT

### Housing Units: 1970

PERCENT DISTRIBUTION

#### TYPE OF HEATING EQUIPMENT

Y State total 🗰 Inside SMSA's 💷 Outside SMSA's



#### AUTOMOBILES AVAILABLE PER HOUSEHOLD





#### CORRECTION NOTE

The tables in this chapter do not reflect corrections in the population and housing unit counts for certain areas as shown in the correction note on page 6, chapter  $A_*$ 

The classification by farm-nonfarm residence shown in chapter B is incorrect. The error consists of a misclassification between the farmnonfarm components and is compensating between the two components. Therefore, data for the rural area as a whole are not affected; similarly not affected are data for urban areas and for the State as a whole. (Also not affected are the data for vacant housing units.) The table below provides corrected farm-nonfarm figures for the State and counties.

|            |         |             |        | Rur    | al occupie | be     |
|------------|---------|--------