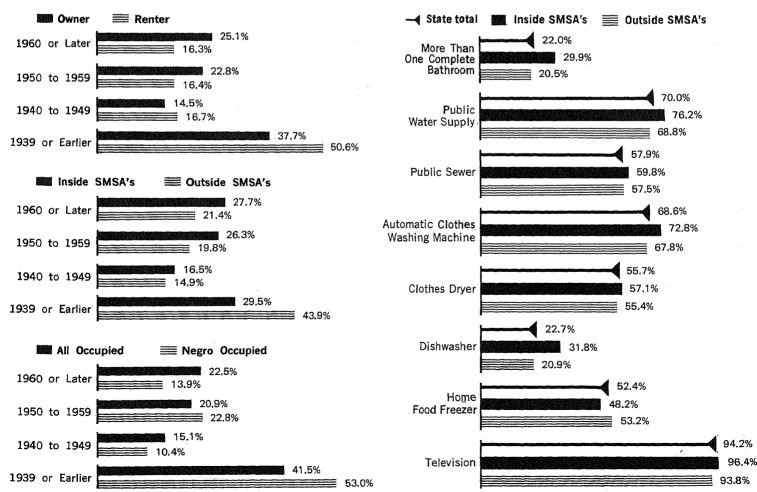

| 141                                   |
| 77  | Structural, Plumbing, Equipment, and Financial<br>Characteristics of Housing Units With Household<br>Head of Spanish Language, for Places of 10,000 to<br>50,000 Inhabitants: 1970                                | 133                | B-3 Computer Allocation Rates for Nonresponse or In-<br>consistency for Standard Metropolitan Statistical<br>Areas, Places of 10,000 Inhabitants or More, and<br>Counties: 1970                                                            | 142                                   |

### **IDAHO**

Counties, Standard Metropolitan Statistical Areas, and Selected Places



and the second second second

### Housing Units: 1970

PERCENT DISTRIBUTION

SMSA's = Standard Metropolitan Statistical Areas







#### UNITS WITH SPECIFIED EQUIPMENT

### Housing Units: 1970

PERCENT DISTRIBUTION

#### TYPE OF HEATING EQUIPMENT

Y State total 🗰 Inside SMSA's 💷 Outside SMSA's



#### AUTOMOBILES AVAILABLE PER HOUSEHOLD





#### CORRECTION NOTE

The tables in this chapter do not reflect corrections in the population and housing unit counts for certain areas as shown in the correction note on page 6, chapter  $A_*$ 

The classification by farm-nonfarm residence shown in chapter B is incorrect. The error consists of a misclassification between the farmnonfarm components and is compensating between the two components. Therefore, data for the rural area as a whole are not affected; similarly not affected are data for urban areas and for the State as a whole. (Also not affected are the data for vacant ho