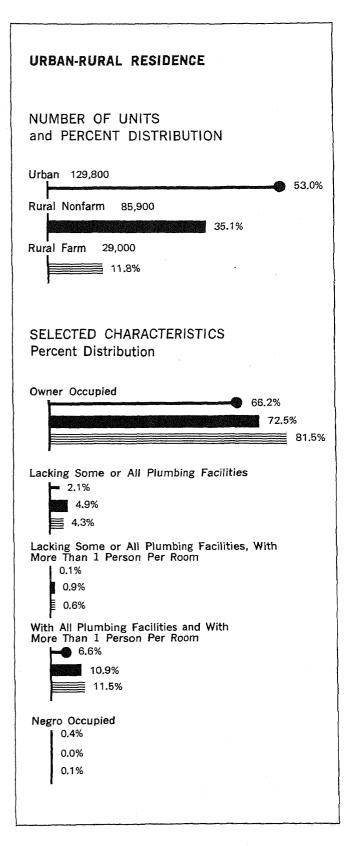

### **IDAHO**

Counties, Standard Metropolitan Statistical Areas, and Selected Places

and the second second second