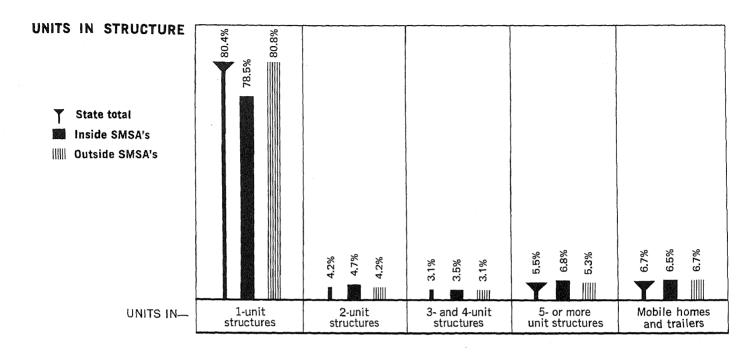

### Housing Units: 1970

PERCENT DISTRIBUTION

SMSA's = Standard Metropolitan Statistical Areas