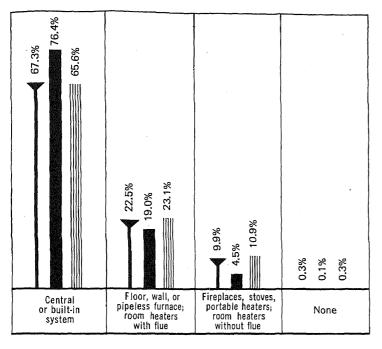

<br>Head of Spanish Language, for Places of 10,000 to<br>50,000 Inhabitants: 1970                                | 133                | B-3 Computer Allocation Rates for Nonresponse or In-<br>consistency for Standard Metropolitan Statistical<br>Areas, Places of 10,000 Inhabitants or More, and<br>Counties: 1970                                                            | 142                                   |

### **IDAHO**

Counties, Standard Metropolitan Statistical Areas, and Selected Places



and the second second second

### Housing Units: 1970

PERCENT DISTRIBUTION

SMSA's = Standard Metropolitan Statistical Areas







#### UNITS WITH SPECIFIED EQUIPMENT

### Housing Units: 1970

PERCENT DISTRIBUTION

#### TYPE OF HEATING EQUIPMENT

Y State total 🗰 Inside SMSA's 💷 Outside SMSA's



#### AUTOMOBILES AVAILABLE PER HOUSEHOLD





#### CORRECTION NOTE

The tables in this chapter do not reflect corrections in the population and housing unit counts for certain areas as shown in the correction note on page 6, chapter  $A_*$ 

The classification by farm-nonfarm residence shown in chapter B is incorrect. The error consists of a misclassification between the farmnonfarm components and is compensating between the two components. Therefore, data for the rural area as a whole are not affected; similarly not affected are data for urban areas and for the State as a whole. (Also not affected are the data for vacant housing units.) The table below provides corrected farm-nonfarm figures for the State and counties.

|            |         |             |        | Rur    | al occupie