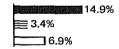

|      | <b>A</b> -2 | Computer Allocation Rates for Nonresponse or Inconsistency for Areas and Places: 1970                                             | 53   |
| 23  | Occupancy, Utilization, and Plumbing Characteristics for Places of 2,500 to 10,000 inhabitants: 1970                                                                    | 34   | <b>A</b> -3 | Computer Allocation Rates for Nonresponse or Inconsistency for Counties: 1970                                                     | 54   |

# Counties, Standard Metropolitan Statistical Areas, and Selected Places



### Housing Units: 1940 to 1970



### **Occupied Housing Units: 1970**







### **CONTRACT RENT: Percent Distribution**



# PLUMBING FACILITIES AND PERSONS PER ROOM: Percent







#### TOTAL



#### **OWNER**



#### RENTER



#### **NEGRO**



### Vacant Housing Units: 1970 and 1960

#### Inside SMSA's

# 1970 1.7% 9.2%

#### Outside SMSA's



**₫** 5.5%

#### CORRECTION NOTE

The official 1970 population and housing unit counts for Mississippi are 2,216,912 and 699,150, respectively, as shown in the tables of this report. Listed below are corrections for places of 1,000 or more inhabitants and for counties resulting from errors found after the tabulations were completed. The tables have not been revised to reflect these corrections.

|                      | 1970 рор               | ulation   | 1970 housi             | ng units  |
|----------------------|------------------------|-----------|------------------------|-----------|
|                      | As shown in the tables | Corrected | As s