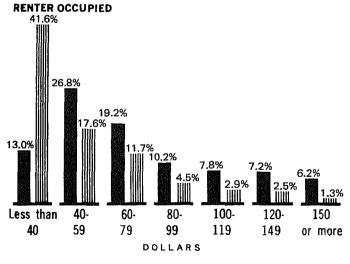

|      | <b>A</b> -2 | Computer Allocation Rates for Nonresponse or Inconsistency for Areas and Places: 1970                                             | 53   |
| 23  | Occupancy, Utilization, and Plumbing Characteristics for Places of 2,500 to 10,000 inhabitants: 1970                                                                    | 34   | <b>A</b> -3 | Computer Allocation Rates for Nonresponse or Inconsistency for Counties: 1970                                                     | 54   |

# Counties, Standard Metropolitan Statistical Areas, and Selected Places



### Housing Units: 1940 to 1970



### **Occupied Housing Units: 1970**







### **CONTRACT RENT: Percent Distribution**



# PLUMBING FACILITIES AND PERSONS PER ROOM: Percent







#### TOTAL



#### **OWNER**



#### RENTER



#### **NEGRO**



### Vacant Housing Units: 1970 and 1960

#### Inside SMSA's

# 1970 1.7% 9.2%

#### Outside SMSA's



**₫** 5.5%

#### CORRECTION NOTE

The official 1970 population and housing unit counts for Mississippi are 2,216,912 and 699,150, respectively, as shown in the tables of this report. Listed below are corrections for places of 1,000 or more inhabitants and for counties resulting from errors found after the tabulations were completed. The tables have not been revised to reflect these corrections.

|                      | 1970 рор               | ulation   | 1970 housi             | ng units  |
|----------------------|------------------------|-----------|-------------