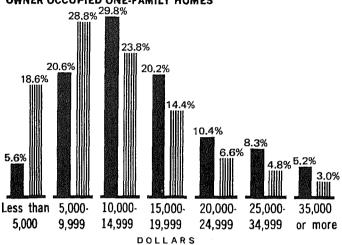

|      | <b>A</b> -2 | Computer Allocation Rates for Nonresponse or Inconsistency for Areas and Places: 1970                                             | 53   |
| 23  | Occupancy, Utilization, and Plumbing Characteristics for Places of 2,500 to 10,000 inhabitants: 1970                                                                    | 34   | <b>A</b> -3 | Computer Allocation Rates for Nonresponse or Inconsistency for Counties: 1970                                                     | 54   |

# Counties, Standard Metropolitan Statistical Areas, and Selected Places



### Housing Units: 1940 to 1970



### **Occupied Housing Units: 1970**







### **CONTRACT RENT: Percent Distribution**



# PLUMBING FACILITIES AND PERSONS PER ROOM: Percent







#### TOTAL



#### **OWNER**



#### RENTER



#### **NEGRO**



### Vacant Housing Units: 1970 and 1960

#### Inside SMSA's

# 1970 1.7% 9.2%

#### Outside SMSA's



**₫** 5.5%

#### CORRECTION NOTE

The official 1970 population and housing unit counts for Mississippi are 2,216,912 and 699,150, respectively, as shown in the tables of this report. Listed below are corrections for places of 1,000 or more inhabitants and for counties resulting from errors found after the tabulations were completed. The tables have not been revised to reflect these corrections.

|                      | 1970 рор               | ulation   | 1970 housi             | ng units  |
|----------------------|---