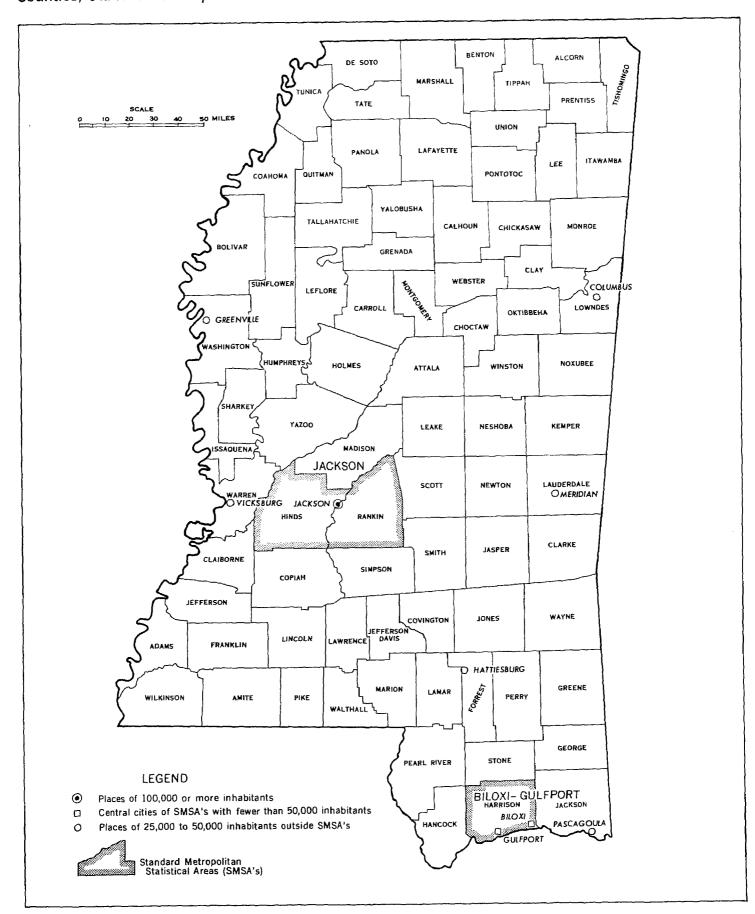

|      |
|     |                                                                                                                                                                         |      | <b>A</b> -2 | Computer Allocation Rates for Nonresponse or Inconsistency for Areas and Places: 1970                                             | 53   |
| 23  | Occupancy, Utilization, and Plumbing Characteristics for Places of 2,500 to 10,000 inhabitants: 1970                                                                    | 34   | <b>A</b> -3 | Computer Allocation Rates for Nonresponse or Inconsistency for Counties: 1970                                                     | 54   |

# Counties, Standard Metropolitan Statistical Areas, and Selected Places



### Housing Units: 1940 to 1970



### **Occupied Housing Units: 1970**







### **CONTRACT RENT: Percent Distribution**



# PLUMBING FACILITIES AND PERSONS PER ROOM: Percent







#### TOTAL



#### **OWNER**



#### RENTER



#### **NEGRO**



### Vacant Housing Units: 1970 and 1960

#### Inside SMSA's

# 1970 1.7% 9.2%

#### Outside SMSA's



**₫** 5.5%

#### CORRECTION NOTE

The official 1970 population and housing unit counts for Mississippi are 2,216,912 and 699,150, respectively, as shown in the tables of this report. Listed below are corrections for places of 1,000 or more inhabitants and for counties resulting from errors found after the tabulations were completed. The tables have not been revised to reflect these corrections.

|                      | 1970 рор