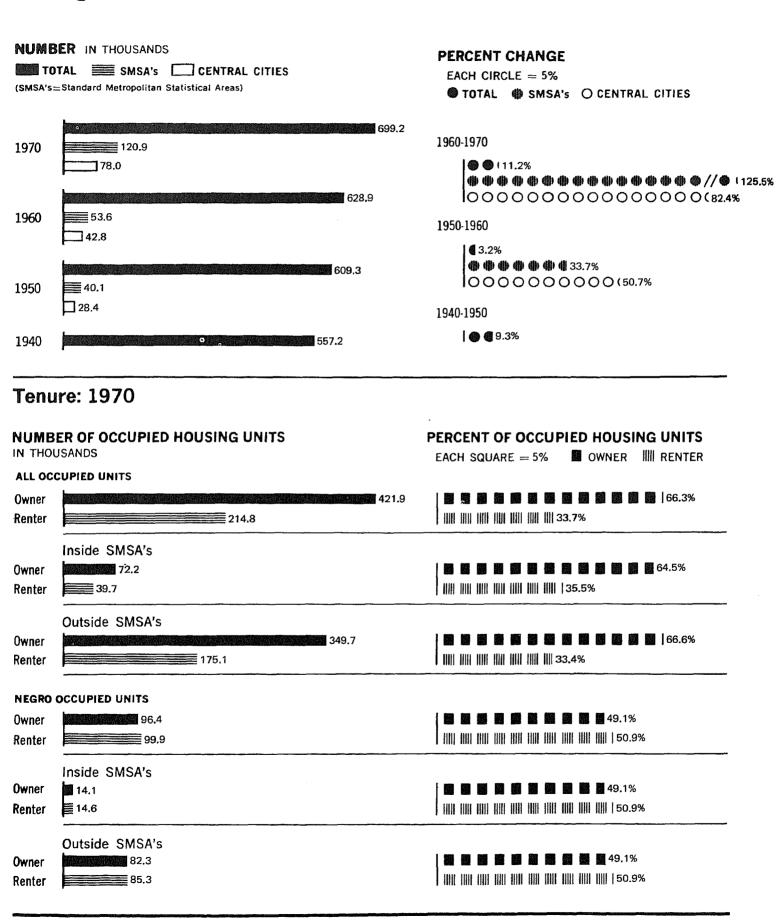

|      |
|     |                                                                                                                                                                         |      | <b>A</b> -2 | Computer Allocation Rates for Nonresponse or Inconsistency for Areas and Places: 1970                                             | 53   |
| 23  | Occupancy, Utilization, and Plumbing Characteristics for Places of 2,500 to 10,000 inhabitants: 1970                                                                    | 34   | <b>A</b> -3 | Computer Allocation Rates for Nonresponse or Inconsistency for Counties: 1970                                                     | 54   |

# Counties, Standard Metropolitan Statistical Areas, and Selected Places



### Housing Units: 1940 to 1970



### **Occupied Housing Units: 1970**







### **CONTRACT RENT: Percent Distribution**



# PLUMBING FACILITIES AND PERSONS PER ROOM: Percent







#### TOTAL



#### **OWNER**



#### RENTER



#### **NEGRO**



### Vacant Housing Units: 1970 and 1960

#### Inside SMSA's

# 1970 1.7% 9.2%

#### Outside SMSA's



**₫** 5.5%

#### CORRECTION NOTE

The official 1970 population and housing unit counts for Mississippi are 2,216,912 and 699,150, respectively, as shown in the tables of this report. Listed below are corrections for places of 1,000 or more inhabitants and for counties resulting from errors found after the tabulations were completed. The tables have not been revised to reflect these corrections.

|                      | 1970 рор               | ulation   | 1970 housi