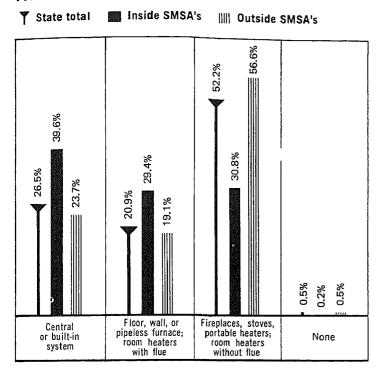

e or Inconsistency for Standard Metropolitan Statistical Areas, Places of 2,500 Inhabitants or More, and Counties: 1970          | 216  |
| 77            | Structural, Plumbing, Equipment, and Financial Characteristics of Housing Units With Household Head of Spanish Language, for Places of 10,000 to 50,000 Inhabitants: 1970                           | 210  | B-3     | Computer Allocation Rates for Nonresponse or Inconsistency for Standard Metropolitan Statistical Areas, Places of 10,000 Inhabitants or More, and Counties: 1970         | 218  |

Counties, Standard Metropolitan Statistical Areas, and Selected Places



## Housing Units: 1970

PERCENT DISTRIBUTION

SMSA's = Standard Metropolitan Statistical Areas





# Housing Units: 1970 PERCENT DISTRIBUTION

#### TYPE OF HEATING EQUIPMENT









#### CORRECTION NOTE

The tables in this chapter do not reflect corrections in the population and housing unit counts for certain areas as shown in the correction note on page 6, chapter A.

The classification by farm-nonfarm residence shown in chapter B is incorrect. The error consists of a misclassification between the farm-nonfarm components and is compensating between the two components. Therefore, data for the rural area as a whole are not affected; similarly not affected are data for urban areas and for the State as a whole. (Also not affected are the data for vacant housing units.) The table below provides corrected farm-nonfarm figures for the State and counties.

|                     | Rural occupied   |                  |         |         |           |        |