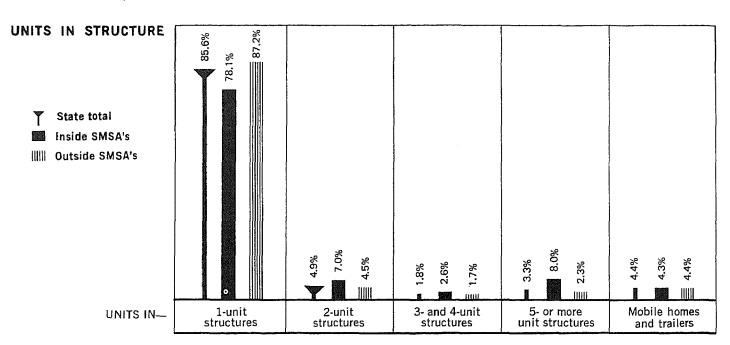

## Housing Units: 1970

PERCENT DISTRIBUTION

SMSA's = Standard Metropolitan Statistical Areas