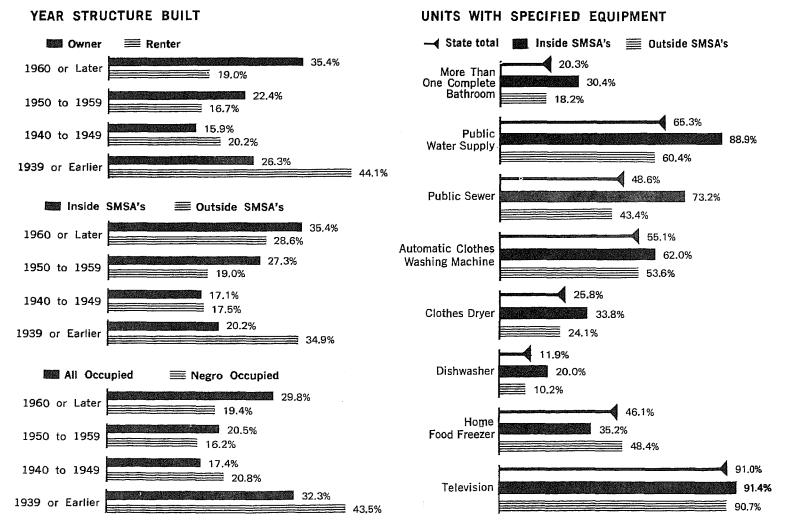

| 209  | B-2     | Computer Allocation Rates for Nonresponse or Inconsistency for Standard Metropolitan Statistical Areas, Places of 2,500 Inhabitants or More, and Counties: 1970          | 216  |
| 77            | Structural, Plumbing, Equipment, and Financial Characteristics of Housing Units With Household Head of Spanish Language, for Places of 10,000 to 50,000 Inhabitants: 1970                           | 210  | B-3     | Computer Allocation Rates for Nonresponse or Inconsistency for Standard Metropolitan Statistical Areas, Places of 10,000 Inhabitants or More, and Counties: 1970         | 218  |

Counties, Standard Metropolitan Statistical Areas, and Selected Places



## Housing Units: 1970

PERCENT DISTRIBUTION

SMSA's = Standard Metropolitan Statistical Areas





# Housing Units: 1970 PERCENT DISTRIBUTION

#### TYPE OF HEATING EQUIPMENT









#### CORRECTION NOTE

The tables in this chapter do not reflect corrections in the population and housing unit counts for certain areas as shown in the correction note on page 6, chapter A.

The classification by farm-nonfarm residence shown in chapter B is incorrect. The error consists of a misclassification between the farm-nonfarm components and is compensating between the two components. Therefore, data for the rural area as a whole are not affected; similarly not affected are data for urban areas and for the State as a whole. (Also not affected are the data for vacant housing units.) The table below provides corrected farm-nonfarm figures for the State and counties.

|                     | Rural occ