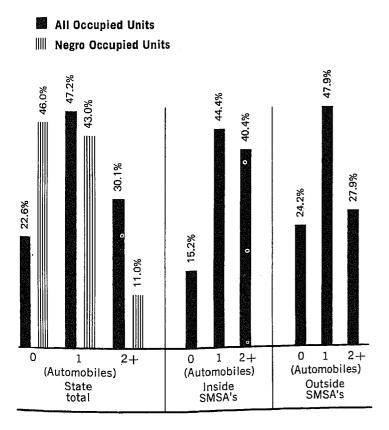

## Housing Units: 1970

PERCENT DISTRIBUTION

SMSA's = Standard Metropolitan Statistical Areas

# Housing Units: 1970 PERCENT DISTRIBUTION