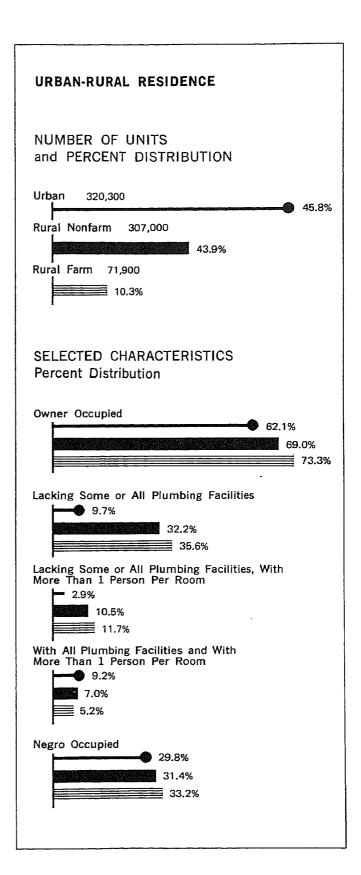

nconsistency for Standard Metropolitan Statistical Areas, Places of 2,500 Inhabitants or More, and Counties: 1970          | 216  |
| 77            | Structural, Plumbing, Equipment, and Financial Characteristics of Housing Units With Household Head of Spanish Language, for Places of 10,000 to 50,000 Inhabitants: 1970                           | 210  | B-3     | Computer Allocation Rates for Nonresponse or Inconsistency for Standard Metropolitan Statistical Areas, Places of 10,000 Inhabitants or More, and Counties: 1970         | 218  |

Counties, Standard Metropolitan Statistical Areas, and Selected Places



## Housing Units: 1970

PERCENT DISTRIBUTION

SMSA's = Standard Metropolitan Statistical Areas





# Housing Units: 1970 PERCENT DISTRIBUTION

#### TYPE OF HEATING EQUIPMENT









#### CORRECTION NOTE

The tables in this chapter do not reflect corrections in the population and housing unit counts for certain areas as shown in the correction note on page 6, chapter A.

The classification by farm-nonfarm residence shown in chapter B is incorrect. The error consists of a misclassification between the farm-nonfarm components and is compensating between the two components. Therefore, data for the rural area as a whole are not affected; similarly not affected are data for urban areas and for the State as a whole. (Also not affected are the data for vacant housing units.) The table below provides corrected farm-nonfarm figures for the State and counties.

|                     | Rural occupied   |                  |         |         |           |        |             |