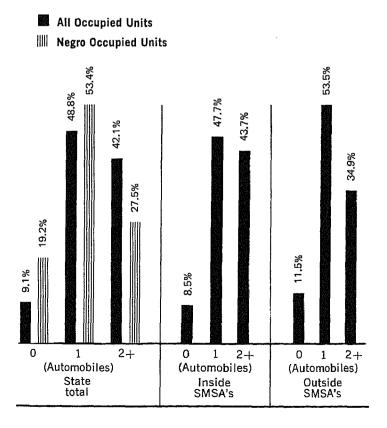

politan Statistical Areas, Places of 2,500 Inhabitants or More, and Counties: 1970          | 112  |
| 77  | Structural, Plumbing, Equipment, and Financial Characteristics of Housing Units With Household Head of Spanish Language, for Places of 10,000 to 50,000 Inhabitants: 1970                           | 104  | B-3     | Computer Allocation Rates for Nonresponse or Inconsistency for Standard Metropolitan Statistical Areas, Places of 10,000 Inhabitants or More, and Counties: 1970         | 113  |

Counties, Standard Metropolitan Statistical Areas, and Selected Places



### Housing Units: 1970

PERCENT DISTRIBUTION

SMSA's = Standard Metropolitan Statistical Areas





### Housing Units: 1970 PERCENT DISTRIBUTION

#### TYPE OF HEATING EQUIPMENT



#### AUTOMOBILES AVAILABLE PER HOUSEHOLD





#### CORRECTION NOTE

The classification by farm-nonfarm residence shown in chapter B is incorrect. The error consists of a misclassification between the farm-nonfarm components and is compensating between the two components. Therefore, data for the rural area as a whole are not affected; similarly not affected are data for urban areas and for the State as a whole. (Also not affected are the data for vacant housing units.) The table below provides corrected farm-nonfarm figures for the State and counties.

|               | 'lura  | l populat | <u>ion</u> | Rural occupied housing units |            |       |  |  |
|---------------|--------|-----------|------------|------------------------------|------------|-------|--|--|
|               | Total  | Nonfarm   | Farm       | Total