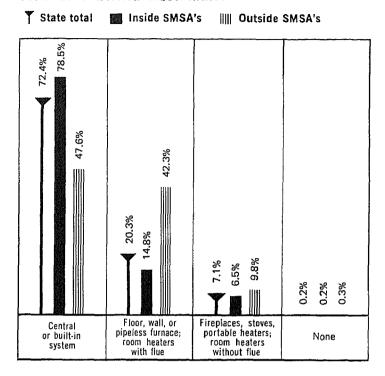

response or Inconsistency for Standard Metropolitan Statistical Areas, Places of 2,500 Inhabitants or More, and Counties: 1970          | 112  |
| 77  | Structural, Plumbing, Equipment, and Financial Characteristics of Housing Units With Household Head of Spanish Language, for Places of 10,000 to 50,000 Inhabitants: 1970                           | 104  | B-3     | Computer Allocation Rates for Nonresponse or Inconsistency for Standard Metropolitan Statistical Areas, Places of 10,000 Inhabitants or More, and Counties: 1970         | 113  |

Counties, Standard Metropolitan Statistical Areas, and Selected Places



### Housing Units: 1970

PERCENT DISTRIBUTION

SMSA's = Standard Metropolitan Statistical Areas





### Housing Units: 1970 PERCENT DISTRIBUTION

#### TYPE OF HEATING EQUIPMENT



#### AUTOMOBILES AVAILABLE PER HOUSEHOLD





#### CORRECTION NOTE

The classification by farm-nonfarm residence shown in chapter B is incorrect. The error consists of a misclassification between the farm-nonfarm components and is compensating between the two components. Therefore, data for the rural area as a whole are not affected; similarly not affected are data for urban areas and for the State as a whole. (Also not affected are the data for vacant housing units.) The table below provides corrected farm-nonfarm figures for the State and counties.

|               | 'lura  | l populat | <u>ion</u> | Rural occupied housing units |            |       |  |  |
|---------------|--------|-----------|------------|------------------------------|------------|-------|--|--|
|               | To