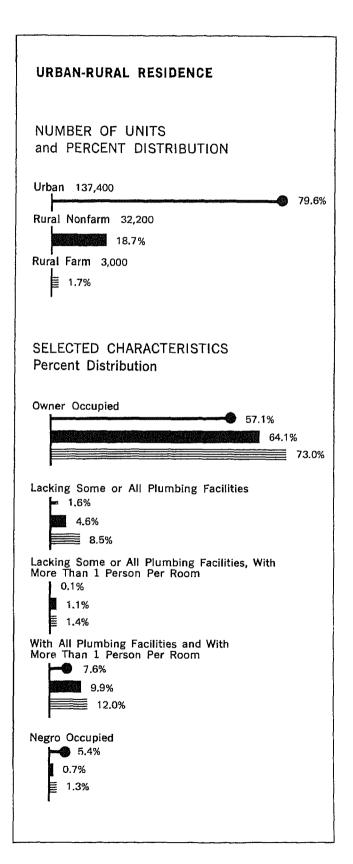

### Housing Units: 1970

PERCENT DISTRIBUTION

SMSA's = Standard Metropolitan Statistical Areas

### Housing Units: 1970 PERCENT DISTRIBUTION