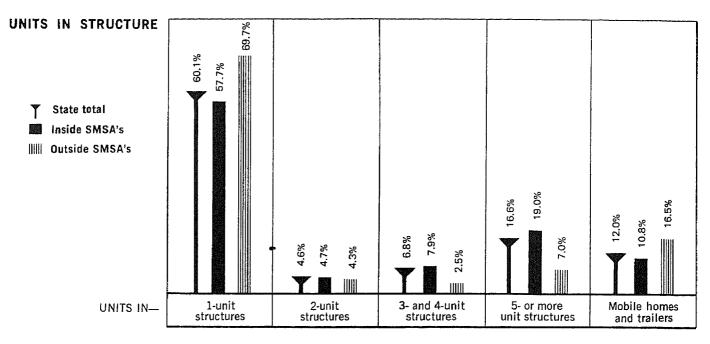

### Housing Units: 1970

PERCENT DISTRIBUTION

SMSA's = Standard Metropolitan Statistical Areas