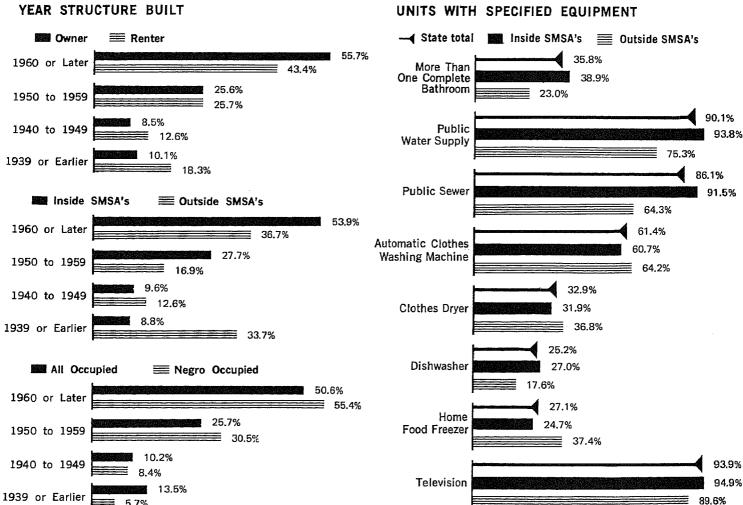

| 102  | B-2     | Computer Allocation Rates for Nonresponse or Inconsistency for Standard Metropolitan Statistical Areas, Places of 2,500 Inhabitants or More, and Counties: 1970          | 112  |
| 77  | Structural, Plumbing, Equipment, and Financial Characteristics of Housing Units With Household Head of Spanish Language, for Places of 10,000 to 50,000 Inhabitants: 1970                           | 104  | B-3     | Computer Allocation Rates for Nonresponse or Inconsistency for Standard Metropolitan Statistical Areas, Places of 10,000 Inhabitants or More, and Counties: 1970         | 113  |

Counties, Standard Metropolitan Statistical Areas, and Selected Places



### Housing Units: 1970

PERCENT DISTRIBUTION

SMSA's = Standard Metropolitan Statistical Areas





### Housing Units: 1970 PERCENT DISTRIBUTION

#### TYPE OF HEATING EQUIPMENT



#### AUTOMOBILES AVAILABLE PER HOUSEHOLD





#### CORRECTION NOTE

The classification by farm-nonfarm residence shown in chapter B is incorrect. The error consists of a misclassification between the farm-nonfarm components and is compensating between the two components. Therefore, data for the rural area as a whole are not affected; similarly not affected are data for urban areas and for the State as a whole. (Also not affected are the data for vacant housing units.) The table below provides corrected farm-nonfarm figures for the State and counties.

|               | 'lura  | l populat | <u>ion</u> | Rural occupied housing units |            |       |  |  |
|---------------|--------|-----------|------------