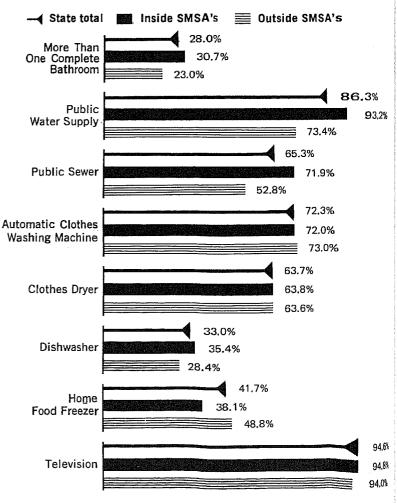

istical<br>Areas, Places of 2,500 Inhabitants or More, and<br>Counties: 1970        | 1 <b>72</b> |
| 77      | Structural, Plumbing, Equipment, and Financial<br>Characteristics of Housing Units With Household<br>Head of Spanish Language, for Places of 10,000 to<br>50,000 Inhabitants: 1970                                | 162         | B-3            | Computer Allocation Rates for Nonresponse or In-<br>consistency for Standard Metropolitan Statistical<br>Areas, Places of 10,000 Inhabitants or More, and<br>Counties: 1970       | 174         |

### WASHINGTON

Counties, Standard Metropolitan Statistical Areas, and Selected Places



### Housing Units: 1970

PERCENT DISTRIBUTION

SMSA's = Standard Metropolitan Statistical Areas



#### YEAR STRUCTURE BUILT



UNITS WITH SPECIFIED EQUIPMENT



## Housing Units: 1970

PERCENT DISTRIBUTION

#### TYPE OF HEATING EQUIPMENT



#### AUTOMOBILES AVAILABLE PER HOUSEHOLD





#### WASHINGTON

#### CORRECTION NOTE

The tables in this chapter do not reflect corrections in the population and housing unit counts for certain areas as shown in the correction note on page 6, chapter A.

The classification by farm-nonfarm residence shown in chapter B is incorrect. The error consists of a misclassification between the farmnonfarm components and is compensating between the two components. Therefore, data for the rural area as a whole are not affected; similarly not affected are data for urban areas and for the State as a whole. (Also not affected are the data for vacant housing units.) The table below provides corrected farm-nonfarm figures for