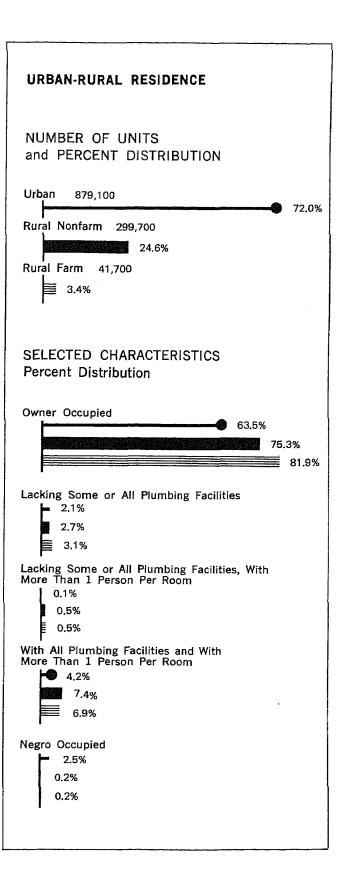

### Housing Units: 1970

PERCENT DISTRIBUTION

SMSA's = Standard Metropolitan Statistical Areas