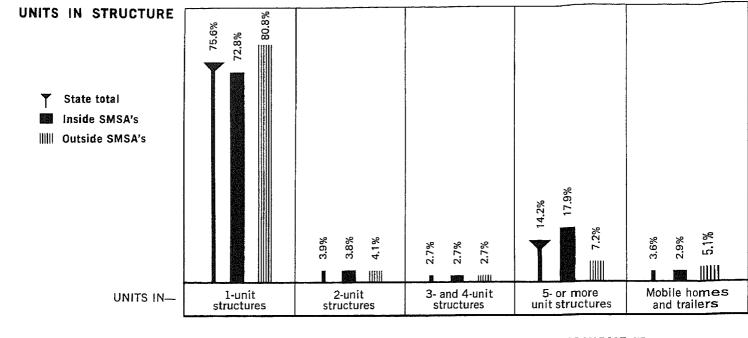

### Housing Units: 1970

PERCENT DISTRIBUTION

SMSA's = Standard Metropolitan Statistical Areas

#### YEAR STRUCTURE BUILT

UNITS WITH SPECIFIED EQUIPMENT