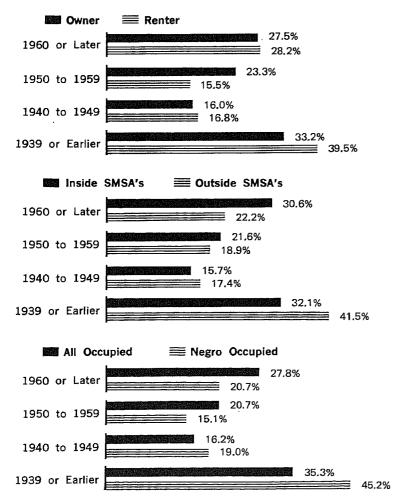

ncy for Standard Metropolitan Statistical<br>Areas, Places of 2,500 Inhabitants or More, and<br>Counties: 1970        | 1 <b>72</b> |
| 77      | Structural, Plumbing, Equipment, and Financial<br>Characteristics of Housing Units With Household<br>Head of Spanish Language, for Places of 10,000 to<br>50,000 Inhabitants: 1970                                | 162         | B-3            | Computer Allocation Rates for Nonresponse or In-<br>consistency for Standard Metropolitan Statistical<br>Areas, Places of 10,000 Inhabitants or More, and<br>Counties: 1970       | 174         |

### WASHINGTON

Counties, Standard Metropolitan Statistical Areas, and Selected Places



### Housing Units: 1970

PERCENT DISTRIBUTION

SMSA's = Standard Metropolitan Statistical Areas



#### YEAR STRUCTURE BUILT



UNITS WITH SPECIFIED EQUIPMENT



## Housing Units: 1970

PERCENT DISTRIBUTION

#### TYPE OF HEATING EQUIPMENT



#### AUTOMOBILES AVAILABLE PER HOUSEHOLD





#### WASHINGTON

#### CORRECTION NOTE

The tables in this chapter do not reflect corrections in the population and housing unit counts for certain areas as shown in the correction note on page 6, chapter A.

The classification by farm-nonfarm residence shown in chapter B is incorrect. The error consists of a misclassification between the farmnonfarm components and is compensating between the two components. Therefore, data for the rural area as a whole are not affected; similarly not affected are data for urban areas and for the State as a whole. (Also not affected are the data for vacant housing units.) The table below provides c