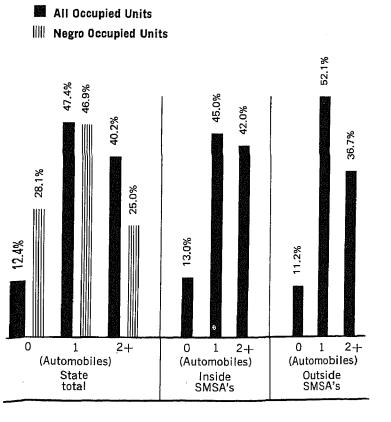

Plumbing, Equipment, and Financial<br>Characteristics of Housing Units With Household<br>Head of Spanish Language, for Places of 10,000 to<br>50,000 Inhabitants: 1970                                | 162         | B-3            | Computer Allocation Rates for Nonresponse or In-<br>consistency for Standard Metropolitan Statistical<br>Areas, Places of 10,000 Inhabitants or More, and<br>Counties: 1970       | 174         |

### WASHINGTON

Counties, Standard Metropolitan Statistical Areas, and Selected Places



### Housing Units: 1970

PERCENT DISTRIBUTION

SMSA's = Standard Metropolitan Statistical Areas



#### YEAR STRUCTURE BUILT



UNITS WITH SPECIFIED EQUIPMENT



## Housing Units: 1970

PERCENT DISTRIBUTION

#### TYPE OF HEATING EQUIPMENT



#### AUTOMOBILES AVAILABLE PER HOUSEHOLD





#### WASHINGTON

#### CORRECTION NOTE

The tables in this chapter do not reflect corrections in the population and housing unit counts for certain areas as shown in the correction note on page 6, chapter A.

The classification by farm-nonfarm residence shown in chapter B is incorrect. The error consists of a misclassification between the farmnonfarm components and is compensating between the two components. Therefore, data for the rural area as a whole are not affected; similarly not affected are data for urban areas and for the State as a whole. (Also not affected are the data for vacant housing units.) The table below provides corrected farm-nonfarm figures for the State and counties.

|             |              |           |         | Rura    | al occupied |         |
|-----------