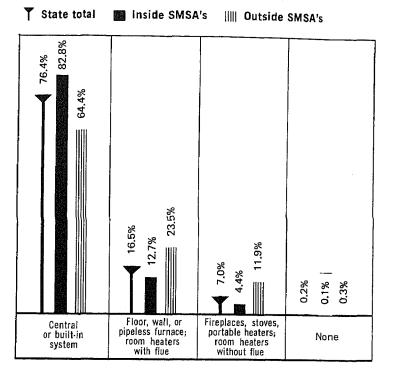

| 1 <b>72</b> |
| 77      | Structural, Plumbing, Equipment, and Financial<br>Characteristics of Housing Units With Household<br>Head of Spanish Language, for Places of 10,000 to<br>50,000 Inhabitants: 1970                                | 162         | B-3            | Computer Allocation Rates for Nonresponse or In-<br>consistency for Standard Metropolitan Statistical<br>Areas, Places of 10,000 Inhabitants or More, and<br>Counties: 1970       | 174         |

### WASHINGTON

Counties, Standard Metropolitan Statistical Areas, and Selected Places



### Housing Units: 1970

PERCENT DISTRIBUTION

SMSA's = Standard Metropolitan Statistical Areas



#### YEAR STRUCTURE BUILT



UNITS WITH SPECIFIED EQUIPMENT



## Housing Units: 1970

PERCENT DISTRIBUTION

#### TYPE OF HEATING EQUIPMENT



#### AUTOMOBILES AVAILABLE PER HOUSEHOLD





#### WASHINGTON

#### CORRECTION NOTE

The tables in this chapter do not reflect corrections in the population and housing unit counts for certain areas as shown in the correction note on page 6, chapter A.

The classification by farm-nonfarm residence shown in chapter B is incorrect. The error consists of a misclassification between the farmnonfarm components and is compensating between the two components. Therefore, data for the rural area as a whole are not affected; similarly not affected are data for urban areas and for the State as a whole. (Also not affected are the data for vacant housing units.) The table below provides corrected farm-nonfarm figures for the State and counties.

|             |              |           |         | Ru