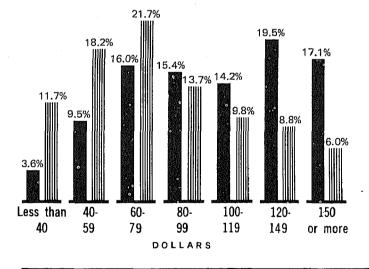

ncy, Plumbing, and Financial Characteristics of Housing Units With Negro Head of Household, for Counties: 1970  Occupancy, Utilization, and Plumbing Characteristics for Places of 10,000 to 50,000 Inhabitants: 1970  Occupancy, Utilization, and Plumbing Characteristics for Places of 10,000 to 10,000 Inhabitants: 1970  Occupancy, Utilization, and Plumbing Characteristics for Places of 2,500 to 10,000 Inhabitants: 1970  Occupancy, Utilization, and Plumbing Characteristics for Places of 2,500 to 10,000 Inhabitants: 1970 |

# Counties, Standard Metropolitan Statistical Areas, and Selected Places



### Housing Units: 1940 to 1970



## **Occupied Housing Units: 1970**



## VALUE: Percent Distribution OWNER OCCUPIED ONE-FAMILY HOMES



## **CONTRACT RENT: Percent Distribution RENTER OCCUPIED**



## PLUMBING FACILITIES AND PERSONS PER ROOM: Percent





## With All Plumbing Facilities and With More Than 1 Person per Room

#### TOTAL



#### **OWNER**



#### RENTER



#### **NEGRO**



### Vacant Housing Units: 1970 and 1960

**VACANCY RATES** 

HOMEOWNER VACANCY RATE

— RENTAL VACANCY RATE

#### Inside SMSA's



#### Outside SMSA's



#### CORRECTION NOTE

The official 1970 population and housing unit counts for Colorado are 2,207,259 and 757,070 as shown in the tables of this report. Listed below are corrections for places of 1,000 or more inhabitants resulting from errors found after the tabulations were completed. The tables have not been revised to reflect these corrections.

|                         | 1970 popu                 | lation    | 1970 housing units     |