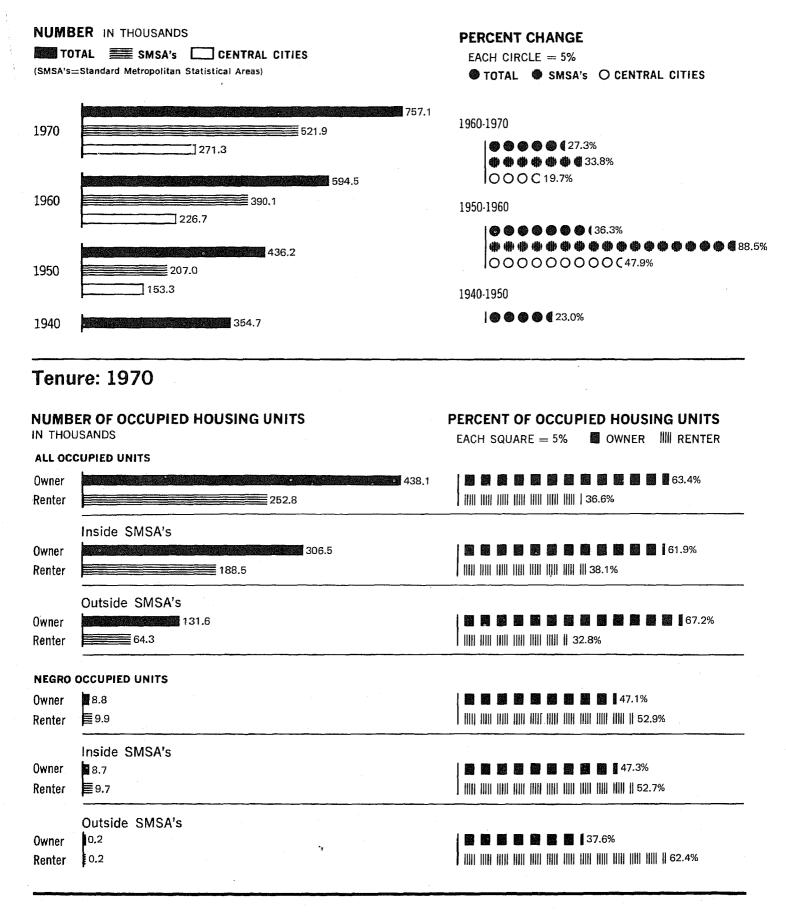

d of Household, for Counties: 1970  Utilization Characteristics of Housing Units With Negro Head of Household, for Places of 10,000 to 50,000 Inhabitants: 1970  Occupancy, Plumbing, and Financial Characteristics of Housing Units With Negro Head of Household, for Counties: 1970  Occupancy, Utilization, and Plumbing Characteristics for Places of 10,000 to 50,000 Inhabitants: 1970  Occupancy, Utilization, and Plumbing Characteristics for Places of 10,000 to 10,000 Inhabitants: 1970  Occupancy, Utilization, and Plumbing Characteristics for Places of 2,500 to 10,000 Inhabitants: 1970  Occupancy, Utilization, and Plumbing Characteristics for Places of 2,500 to 10,000 Inhabitants: 1970 |

# Counties, Standard Metropolitan Statistical Areas, and Selected Places



### Housing Units: 1940 to 1970



## **Occupied Housing Units: 1970**



## VALUE: Percent Distribution OWNER OCCUPIED ONE-FAMILY HOMES



## **CONTRACT RENT: Percent Distribution RENTER OCCUPIED**



## PLUMBING FACILITIES AND PERSONS PER ROOM: Percent





## With All Plumbing Facilities and With More Than 1 Person per Room

#### TOTAL



#### **OWNER**



#### RENTER



#### **NEGRO**



### Vacant Housing Units: 1970 and 1960

**VACANCY RATES** 

HOMEOWNER VACANCY RATE

— RENTAL VACANCY RATE

#### Inside SMSA's



#### Outside SMSA's



#### CORRECTION NOTE

The official 1970 population and housing unit counts for Colorado are 2,207,259 and 757,070 as shown in the tables of this report. Listed below are corrections for places of 1,000 or more inhabitants resulting from errors found after the tabulations were complete