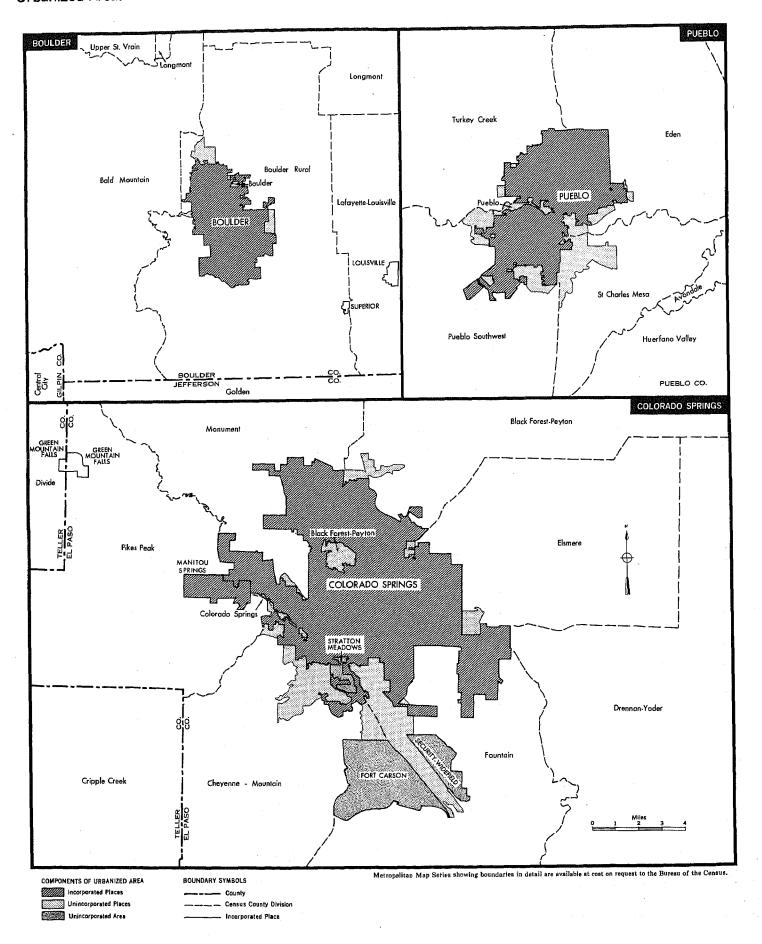

4<br>2.8<br>1.5<br>3.1<br>2.2 | 35 373<br>1 474<br>3 070<br>2 159<br>1 134<br>262<br>630<br>1 161<br>862<br>1 127<br>1 848<br>26 664<br>3 013 | 1.9<br>4.2<br>1.2<br>5.1<br>4.3<br>1.9<br>7.8<br>2.4<br>9.3<br>6.7<br>4.9<br>1.8<br>2.1 | 1.5<br>0.5<br>2.0<br>1.1<br>1.7<br>0.8<br>3.0<br>2.4<br>5.2<br>3.4<br>4.9<br>1.7 | 7.8<br>6.0<br>6.3<br>12.8<br>21.1<br>13.0<br>11.7<br>7.7<br>6.6<br>15.2<br>9.4<br>10.0<br>10.7 | 1 986<br>349<br>279<br>743<br>365<br>30<br>321<br>154<br>956<br>654<br>265<br>1 347 | 2.5<br>0.3<br>0.4<br>0.3<br>0.5<br>0.3<br>0.2<br>0.2<br>0.2<br>0.8<br>2.6<br>5.3 |

\*Limited to one-family homes on less than 10 acres and no business on property. \*\*Excludes one-family homes on 10 acres or more and all "no cash rent" units,

#### **Urbanized Areas**



#### **Urbanized Areas**