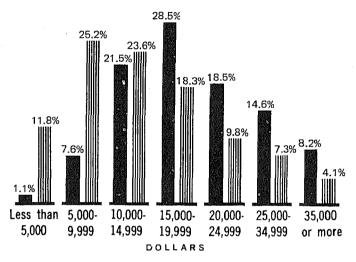

hold, for Places of 10,000 to 50,000 Inhabitants: 1970  Occupancy, Plumbing, and Financial Characteristics of Housing Units With Negro Head of Household, for Counties: 1970  Occupancy, Utilization, and Plumbing Characteristics for Places of 10,000 to 50,000 Inhabitants: 1970  Occupancy, Utilization, and Plumbing Characteristics for Places of 10,000 to 10,000 Inhabitants: 1970  Occupancy, Utilization, and Plumbing Characteristics for Places of 2,500 to 10,000 Inhabitants: 1970  Occupancy, Utilization, and Plumbing Characteristics for Places of 2,500 to 10,000 Inhabitants: 1970 |

# Counties, Standard Metropolitan Statistical Areas, and Selected Places



### Housing Units: 1940 to 1970



## **Occupied Housing Units: 1970**



## VALUE: Percent Distribution OWNER OCCUPIED ONE-FAMILY HOMES



## **CONTRACT RENT: Percent Distribution RENTER OCCUPIED**



## PLUMBING FACILITIES AND PERSONS PER ROOM: Percent





## With All Plumbing Facilities and With More Than 1 Person per Room

#### TOTAL



#### **OWNER**



#### RENTER



#### **NEGRO**



### Vacant Housing Units: 1970 and 1960

**VACANCY RATES** 

HOMEOWNER VACANCY RATE

— RENTAL VACANCY RATE

#### Inside SMSA's



#### Outside SMSA's



#### CORRECTION NOTE

The official 1970 population and housing unit counts for Colorado are 2,207,259 and 757,070 as shown in the tables of this report. Listed below are corrections for places of 1,000 or more inhabitants resulting from errors found after the tabulations were completed. The tables have not been revised to reflect these corrections.

|                         | 1970 popu