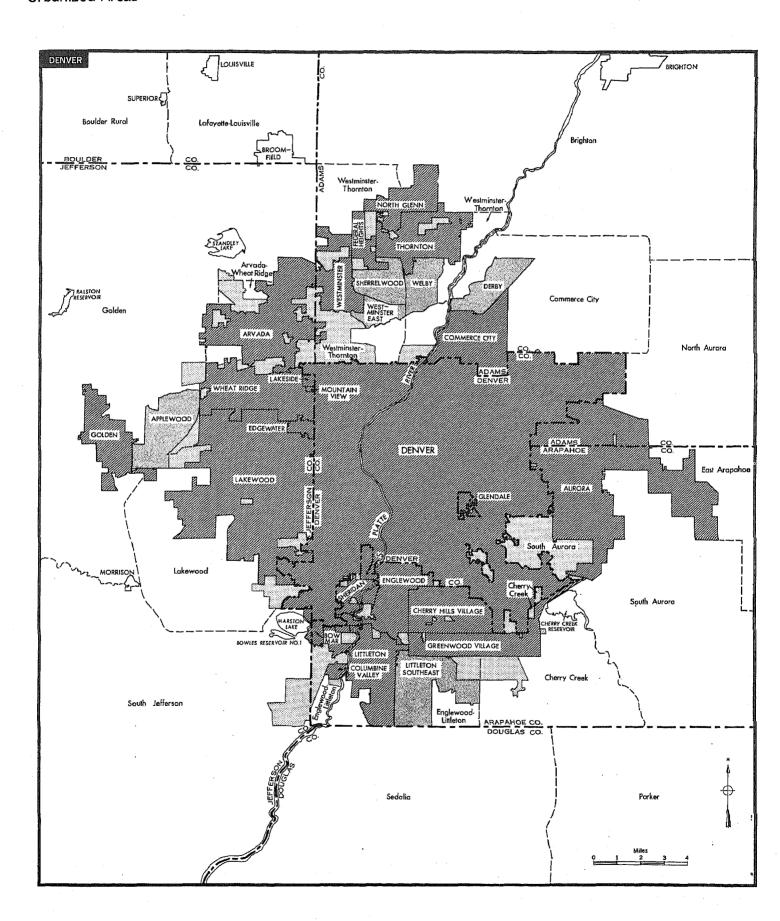

4<br>3.8<br>1.0<br>3.7<br>2.4<br>2.8<br>1.5<br>3.1<br>2.2 | 35 373<br>1 474<br>3 070<br>2 159<br>1 134<br>262<br>630<br>1 161<br>862<br>1 127<br>1 848<br>26 664<br>3 013 | 1.9<br>4.2<br>1.2<br>5.1<br>4.3<br>1.9<br>7.8<br>2.4<br>9.3<br>6.7<br>4.9<br>1.8<br>2.1 | 1.5<br>0.5<br>2.0<br>1.1<br>1.7<br>0.8<br>3.0<br>2.4<br>5.2<br>3.4<br>4.9<br>1.7 | 7.8<br>6.0<br>6.3<br>12.8<br>21.1<br>13.0<br>11.7<br>7.7<br>6.6<br>15.2<br>9.4<br>10.0<br>10.7 | 1 986<br>349<br>279<br>743<br>365<br>30<br>321<br>154<br>956<br>654<br>265<br>1 347 | 2.5<br>0.3<br>0.4<br>0.3<br>0.5<br>0.3<br>0.2<br>0.2<br>0.2<br>0.8<br>2.6<br>5.3 |

\*Limited to one-family homes on less than 10 acres and no business on property. \*\*Excludes one-family homes on 10 acres or more and all "no cash rent" units,

#### **Urbanized Areas**



#### **Urbanized Areas**