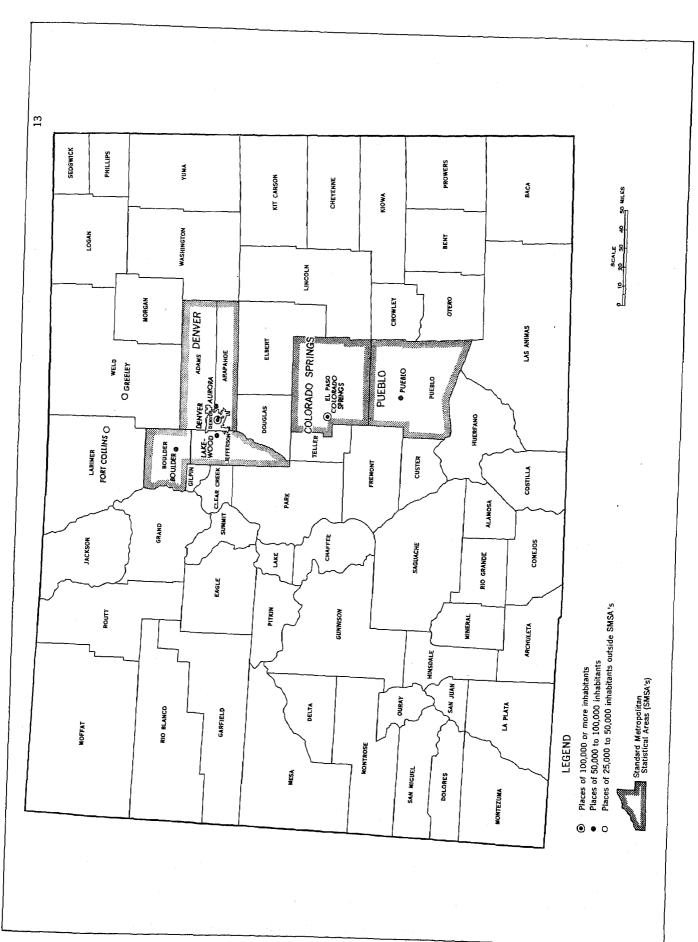

ics of Housing Units With Negro Head of Household, for Counties: 1970  Utilization Characteristics of Housing Units With Negro Head of Household, for Places of 10,000 to 50,000 Inhabitants: 1970  Occupancy, Plumbing, and Financial Characteristics of Housing Units With Negro Head of Household, for Counties: 1970  Occupancy, Utilization, and Plumbing Characteristics for Places of 10,000 to 50,000 Inhabitants: 1970  Occupancy, Utilization, and Plumbing Characteristics for Places of 10,000 to 10,000 Inhabitants: 1970  Occupancy, Utilization, and Plumbing Characteristics for Places of 2,500 to 10,000 Inhabitants: 1970  Occupancy, Utilization, and Plumbing Characteristics for Places of 2,500 to 10,000 Inhabitants: 1970 |

# Counties, Standard Metropolitan Statistical Areas, and Selected Places



### Housing Units: 1940 to 1970



## **Occupied Housing Units: 1970**



## VALUE: Percent Distribution OWNER OCCUPIED ONE-FAMILY HOMES



## **CONTRACT RENT: Percent Distribution RENTER OCCUPIED**



## PLUMBING FACILITIES AND PERSONS PER ROOM: Percent





## With All Plumbing Facilities and With More Than 1 Person per Room

#### TOTAL



#### **OWNER**



#### RENTER



#### **NEGRO**



### Vacant Housing Units: 1970 and 1960

**VACANCY RATES** 

HOMEOWNER VACANCY RATE

— RENTAL VACANCY RATE

#### Inside SMSA's



#### Outside SMSA's



#### CORRECTION NOTE

The official 1970 population and housing unit counts for Colorado are 2,207,259 and 757,070 as shown in the tables of this report. Listed below are corrections for places of 1,000 or more inhabitants resulting from errors found