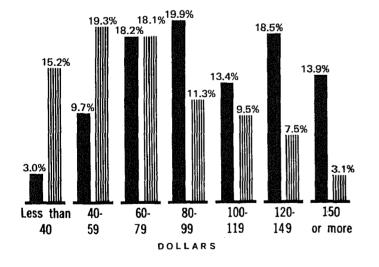

| 28   | A-2         | Computer Allocation Rates for Nonresponse or Inconsistency for Areas and Places: 1970                                             | 35   |
| 23                              | Occupancy, Utilization, and Plumbing Characteristics for Places of 2,500 to 10,000 Inhabitants: 1970                                                                    | 29   | A-3         | Computer Allocation Rates for Nonresponse or Inconsistency for Counties: 1970                                                     | 35   |

Counties, Standard Metropolitan Statistical Area, and Selected Places



## Housing Units: 1940 to 1970



## **Occupied Housing Units: 1970**



VALUE: Percent Distribution OWNER OCCUPIED ONE-FAMILY HOMES 24.9%



#### **CONTRACT RENT: Percent Distribution**



## PLUMBING FACILITIES AND PERSONS PER ROOM: Percent

- Lacking Some or All Plumbing Facilities
- Lacking Some or All Plumbing Facilities, With More Than 1 Person per Room
- With All Plumbing Facilities and With More Than 1 Person per Room

#### **TOTAL**



#### **OWNER**



#### RENTER



#### **NEGRO**



## Vacant Housing Units: 1970 and 1960

**VACANCY RATES** 

HOMEOWNER VACANCY RATE

--- RENTAL VACANCY RATE

#### Inside SMSA's



#### Outside SMSA's



#### **CORRECTION NOTE**

The official 1970 population and housing unit counts for Delaware are 548,104 and 180,233, respectively, as shown in the tables of this report. Listed below are corrections for places of 1,000 or more inhabitants resulting from errors found after the tabulations were completed. The tables have not been revi