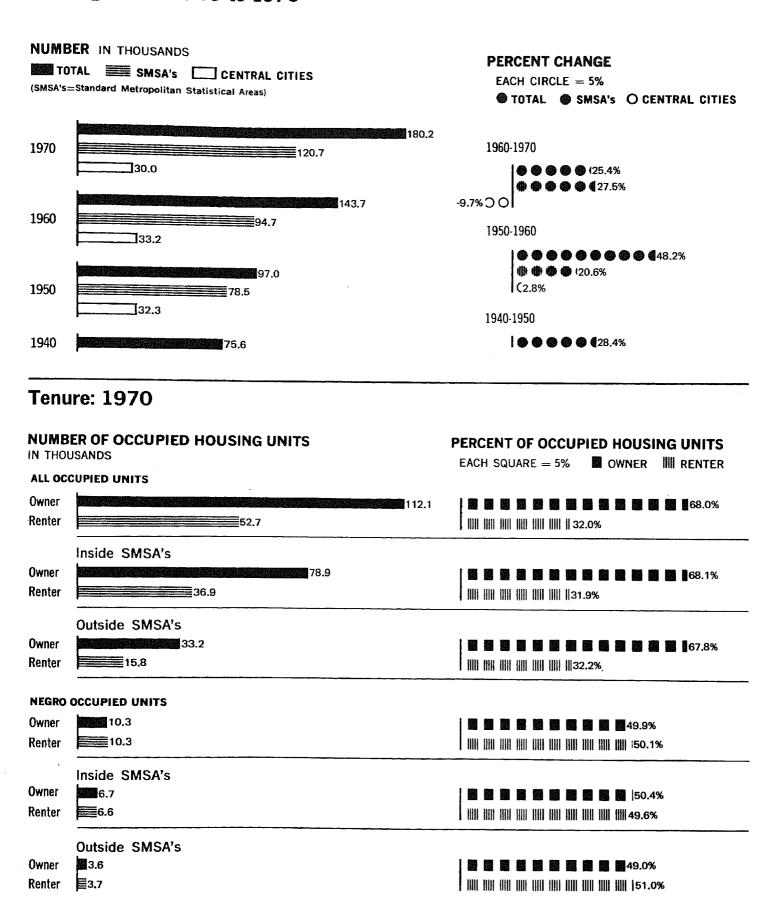

## Housing Units: 1940 to 1970

Table 1. Summary Characteristics for Areas and Places: 1970

|                                                                      |                                         |                                       | Yea                                   | -round ho                       | using unit                      | s                                |                                       |                          | Осс                          | upied ho                    | ısing vn                 | its                          |                                      |                               | Vacan                    | cy rate                   |
|----------------------------------------------------------------------|-----------------------------------------|---------------------------------------|---------------------------------------|---------------------------------|---------------------------------|----------------------------------|---------------------------------------|--------------------------|------------------------------|-----------------------------|--------------------------|------------------------------|--------------------------------------|-------------------------------|--------------------------|---------------------------|
| The State                                                            |                                         |                                       |                                       |                                 | Per                             | cent                             |                                       |                          |                              | Perc                        | ent                      |                              |                                      |                               |                          |                           |
| Standard Metropolitan<br>Statistical Areas<br>Places of 10,000       |                                         |                                       |                                       |                                 | ln .                            | Lacking<br>some<br>or all        |                                       | Median                   |                              | With<br>Negro<br>head       | more                     | Ot or<br>persons<br>room     | Owner-                               | Renter<br>Median              |                          |                           |
| Inhabitants or More                                                  | Total population                        | Total<br>housing<br>ynits             | Total                                 | Median<br>number<br>of<br>rooms | one-<br>unit<br>struc-<br>tures | plumb-<br>ing<br>facili-<br>ties | Total                                 | number<br>of<br>persons  | Owner<br>occupied            | of<br>house-<br>hold        | Total                    | With all plumbing facilities | Median<br>value<br>(dollars)         | contract<br>rent<br>(dollars) | Home-<br>owner           | Rental                    |
| The State                                                            | 548 104                                 | 180 233                               | 174 743                               | 5.7                             | 75.9                            | 5.1                              | 164 804                               | 2.9                      | 68.0                         | 12.5                        | 5.6                      | 4.8                          | 17 100                               | 89                            | 1.2                      | 6.6                       |
| Urbon                                                                | 395 569<br>152 535                      | 123 732<br>56 501                     | 123 492<br>51 251                     | 5.8<br>5.4                      | 74,0<br>80.3                    | 1.8<br>13.0                      | 117 925<br>46 879                     | 2.9<br>2.8               | 66.1<br>73.0                 | 12.5<br>12.4                | 4.9<br>7.5               | 4.7<br>5.1                   | 17 700<br>15 300                     | 96<br>64                      | 1.1<br>1.4               | 6,4<br>7,1                |
| Inside SMSA's In central cities Not in central cities Outside SMSA's | 385 856<br>80 386<br>305 470<br>162 248 | 120 704<br>29 971<br>90 733<br>59 529 | 120 666<br>29 965<br>90 701<br>54 077 | 5.9<br>5.6<br>6.0<br>5.4        | 75.1<br>66.9<br>77.8<br>77.6    | 1.7<br>1.5<br>1.8<br>12.6        | 115 774<br>27 565<br>88 209<br>49 030 | 2.9<br>2.3<br>3.1<br>2.8 | 68.1<br>51.9<br>73.2<br>67.8 | 11.5<br>35.7<br>4.0<br>14.8 | 4.8<br>6.6<br>4.2<br>7.7 | 4.6<br>6.5<br>4.0<br>5.3     | 17 900<br>11 000<br>19 600<br>14 800 | 97<br>76<br>114<br>67         | 1.0<br>2.9<br>0.6<br>1.7 | 5.9<br>8.0<br>4.7<br>8.2  |
| STANDARD METROPOLITAN<br>STATISTICAL AREAS                           |                                         |                                       |                                       |                                 |                                 |                                  |                                       |                          |                              |                             |                          |                              |                                      |                               |                          |                           |
| Wilmington, DelN.JMd.                                                | 499 493                                 | 156 723                               | 155 087                               | 5.8                             | 76.2                            | 3.0                              | 148 697                               | 2.9                      | 68.3                         | 11.0                        | 5.4                      | 4.9                          | 17 000                               | 90                            | 0.9                      | 5.6                       |
| PLACES OF 10,000 INHABITANTS OR MORE                                 |                                         |                                       |                                       |                                 |                                 |                                  |                                       |                          |                              |                             |                          |                              |                                      |                               |                          |                           |
| Dover                                                                | 17 488<br>20 757<br>80 386<br>10 134    | 5 571<br>5 531<br>29 971<br>2 924     | 5 571<br>5 528<br>29 965<br>2 924     | 5.7<br>5.7<br>5.6<br>5.6        | 69.7<br>61.2<br>66.9<br>82.9    | 3.2<br>1.4<br>1.5<br>0.3         | 5 057<br>5 368<br>27 565<br>2 841     | 2.8<br>2.7<br>2.3<br>3.3 | 59.2<br>53.0<br>51.9<br>78.8 | 18.0<br>4.7<br>35.7<br>0.5  | 4.3<br>3.6<br>6.6<br>5.9 | 4.0<br>3.5<br>6.5<br>5.9     | 20 700<br>24 200<br>11 000<br>14 300 | 95<br>113<br>76<br>96         | 2.3<br>0.4<br>2.9<br>0.9 | 13.5<br>3.9<br>8.0<br>5.9 |