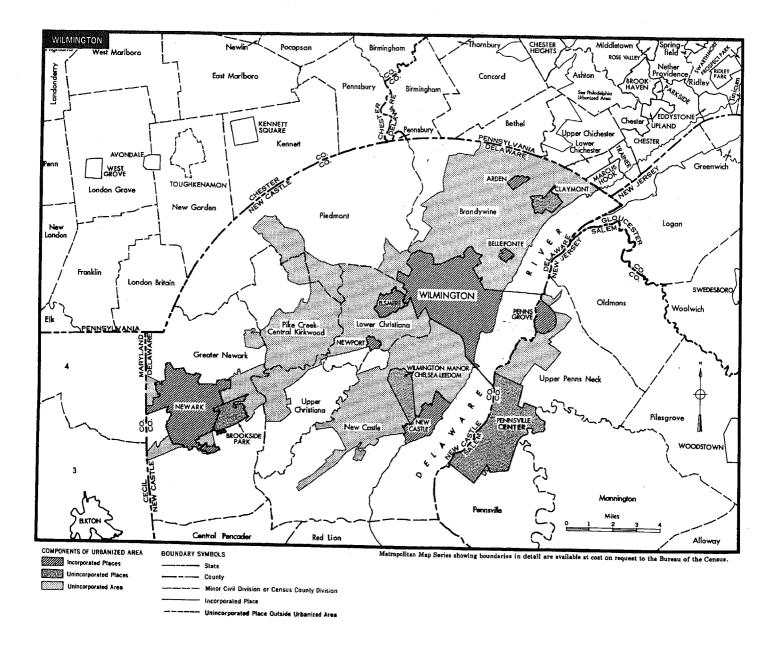

tructure | Total                       | Tenure            | Value <sup>1</sup> | Contract<br>rent² | Total                   | Percent<br>allocations<br>in vacancy<br>status |
| Kent<br>New Castle<br>Sussex | 24 982<br>120 666<br>29 095 | 1.5<br>1.5<br>1.8 | 2.2<br>1.9<br>2.7 | 1.6<br>1.4<br>2.0 | 1,4<br>1.3<br>1.7    | 5.9<br>2.3<br>3.8     | 23 368<br>115 774<br>25 662 | 2.6<br>1.8<br>2.4 | 2.8<br>2.8<br>1.8  | 8.2<br>5.2<br>9.7 | 1 614<br>4 892<br>3 433 | 3.6<br>5.0<br>4.9                              |

Ulimited to one-family homes on less than 10 acres and no business on property. 2Excludes one-family homes on 10 acres or more and all "no cash rent" units.

<sup>&</sup>lt;sup>2</sup>Excludes one-family homes on 10 acres or more and all "no cash rent" units.

### **Urbanized Areas**