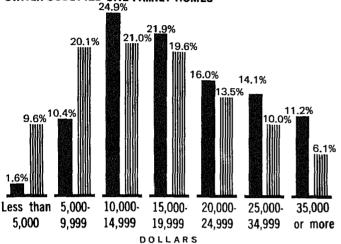

#### **CONTRACT RENT: Percent Distribution**

Table 4. Financial Characteristics for the State: 1970

| What Caman                                                                  | (For minimum ous          | e for derived ligures   |                         |                            |                         |                      | The State                   | – Percent distri     | bution                                |                       |
|-----------------------------------------------------------------------------|---------------------------|-------------------------|-------------------------|----------------------------|-------------------------|----------------------|-----------------------------|----------------------|---------------------------------------|-----------------------|
| The State<br>Inside and Outside Standard                                    | }                         |                         | The State               |                            |                         |                      | 1 - ide                     | 0                    | · · · · · · · · · · · · · · · · · · · |                       |
| Metropolitan Statistical Areas<br>Urban and Rural                           | Total                     | Inside<br>SMSA's        | Outside<br>SMSA's       | Urban                      | Rural                   | Total                | Inside<br>SMSA's            | Outside<br>SMSA's    | Urban                                 | Rys#                  |
|                                                                             |                           |                         |                         |                            |                         |                      |                             |                      |                                       |                       |
| VALUE  Specified ewner occupied!                                            | 96 180                    | 72 797                  | 23 383                  | 73 294                     | 22 886                  | 100.0                | 100.0<br>1.6                | 100.0                | 100.0<br>1.7                          | 100 to                |
| Less than \$5,000                                                           | 3 423<br>5 176            | 1 185<br>2 727          | 2 238<br>2 449          | 1 241<br>2 884             | 2 182<br>2 292<br>2 101 | 3.6<br>5.4<br>7.4    | 3.7<br>6.7                  | 10.5                 | 3.9<br>6.9                            | 100                   |
| \$7,500 to \$9,999                                                          | 7 149<br>11 472           | 4 904<br>8 814          | 2 245<br>2 658          | 5 048<br>8 881<br>9 489    | 2 591<br>2 054          | 11.9<br>12.0         | 12.1<br>12.8                | 11.4<br>9.6          | 12.1<br>12.9                          | 11 3<br>90            |
| \$12,500 to \$14,999<br>\$15,000 to \$17,499                                | 11 543<br>10 846          | 9 292<br>8 316<br>7 615 | 2 251<br>2 530<br>2 069 | 8 619<br>7 980             | 2 227<br>1 704          | 11.3<br>10.1         | 11.4<br>10.5                | 10.8<br>8.8          | 11.8<br>10.9                          | 9,7<br>7,4            |
| \$17,500 to \$19,999<br>\$20,000 to \$24,999<br>\$25,000 to \$34,999        | 9 684<br>14 782<br>12 577 | 11 619<br>10 229        | 3 163<br>2 348          | 12 130<br>10 137           | 2 652<br>2 440          | 15.4<br>13.1         | 16.0<br>14.1                | 13.5                 | 16.5<br>13.8                          | 11 6<br>10 7          |
| \$35,000 to \$49,999\$50,000 or more                                        |                           | 5 279<br>2 817          | 1 058<br>374            | 4 847<br>2 038             | 1 490<br>1 153          | 6.6<br>3.3           | 7.3<br>3.9                  | 4.5<br>1.6           | 6.6<br>2.8                            | 6 S<br>5 G            |
| Median                                                                      | \$17 100                  | \$17 900                | \$14 800                | \$17 700<br>799            | \$15 300<br>406         | 100.0                | 100.0                       | 100.0                | 100,0                                 | 100.0                 |
| Specified vectors for sale!                                                 |                           | <b>718</b><br>97<br>188 | 487<br>80<br>97         | 104<br>205                 | 73<br>80                | 14.7<br>23.7         | 13.5<br>26.2                | 16.4<br>19.9         | 13.0<br>25.7                          | 18 û<br>19.7          |
| \$5,000 to \$9,999\$10,000 to \$14,999\$15,000 to \$19,999                  | 274                       | 199<br>58               | 75<br>65                | 213<br>68                  | 61<br>55                | 22.7<br>10.2         | 27.7<br>8.1                 | 15.4                 | 26.7<br>8.5                           | 15 Q<br>13 S          |
| \$20,000 to \$24,999<br>\$25,000 to \$34,999                                | 143                       | 64<br>81                | 79<br>53                | 97<br>90                   | 46<br>44                | 11.9<br>11.1         | 8,9<br>11.3                 | 16.2                 | 12.1<br>11.3                          | 11 3<br>10 8          |
| \$35,000 to \$49,999<br>\$50,000 or more                                    | 52<br>17                  | 16<br>15                | 36                      | 13<br>9                    | 39                      | 4.3<br>1.4           | 2.2<br>2.1                  | 7.4<br>0.4           | 1.6<br>1.1                            | 3 G                   |
| Median price asked                                                          | \$12 000                  | \$11 400                | \$14 400                | \$11 600                   | <b>\$</b> 13 900        | •••                  | •••                         |                      | •••                                   |                       |
| With all plumbing facilities:  Specified owner occupied!  Less than \$5,000 |                           | 71 997<br>1 034         | 21 736<br>1 322         | 72 587<br>1 092            | 21 146<br>1 264         | 100.0<br>2.5         | 100.0<br>1.4                | 100.0                | 100.0<br>1.5                          | 100 0                 |
| \$5,000 to \$9,999<br>\$10,000 to \$14,999                                  | 11 622                    | 7 431<br>17 922         | 4 191<br>4 782          | 7 760<br>18 214            | 3 862<br>4 490          | 12.4<br>24.2         | 10.3<br>24.9                | 19.3                 | 10.7<br>25.1                          | 18 3<br>21 7          |
| \$15,000 to \$19,999\$20,000 to \$24,999                                    | [ 14 702                  | 15 822<br>11 562        | 4 550<br>3 140          | 16 499<br>12 080           | 3 873<br>2 622          | 21.7<br>15.7         | 22.0<br>16.1                | 20.9                 | 22.7<br>16.6<br>23.3                  | 18 3<br>12 4          |
| \$25,000 or more                                                            |                           | 18 226<br>\$17 900      | 3 751<br>\$15 600       | 16 942<br>\$17 700         | 5 035<br>\$16 100       | 23.4                 | 25.3                        | 17.3                 | 23.3                                  | 23.5                  |
| Specified vacuut for sale: Less than \$5,000                                |                           | <b>693</b><br>83        | 430<br>39               | <b>773</b><br>87           | 350<br>35               | 100.0<br>10.9        | 100.0<br>12.0               | 100.0<br>9.1         | 100.0<br>11.3                         | 100 0<br>100          |
| \$5,000 to \$9,999                                                          | 268<br>268                | 181<br>197              | 87<br>71                | 199<br>211                 | 69<br>57                | 23.9<br>23.9         | 26,1<br>28,4                | 20.2<br>16.5         | 25.7<br>27.3                          | 19.7<br>16.3          |
| \$15,000 to \$19,999<br>\$20,000 to \$24,999                                | 122<br>143                | 58<br>64                | 64<br>79                | 68<br>97                   | 54<br>46                | 10.9<br>12.7         | 8.4<br>9.2                  | 14.9<br>18.4         | 8.8<br>12.5                           | 15 4<br>13 1          |
| \$25,000 or more                                                            | \$12 500                  | \$11 500                | \$16 300                | 111<br>\$11 800            | \$16 100                | 17.8                 | 15.9                        | 20.9                 | 14.4                                  | 25.4                  |
| CONTRACT RENT                                                               |                           |                         |                         |                            |                         |                      |                             |                      |                                       |                       |
| Specified renter occupied <sup>2</sup>                                      |                           | 35 800<br>586           | 14 111                  | 39 <b>467</b><br>699       | 10 444<br>1 002         | 100.0<br>3.4         | 700.0<br>1.6                | 100.0                | 100.0                                 | 100.0<br>9.5          |
| \$30 to \$39<br>\$40 to \$59                                                | 1 551                     | 514<br>3 486            | 1 037                   | 622<br>4 035               | 929<br>2 178            | 3.1<br>12,4          | 1.4<br>9.7                  | 7.9<br>7.3<br>19.3   | 1.8<br>1.6<br>10.2                    | 8 9<br>20.9           |
| \$60 to \$79\$80 to \$99                                                    | 9 062<br>8 705            | 6 504<br>7 114          | 2 558<br>1 591          | 7 190<br>7 569             | 1 872<br>1 136          | 18.2<br>17.4         | 18.2<br>19.9                | 18.1                 | 18.2<br>19.2                          | 17.9<br>10.9          |
| \$100 to \$119<br>\$120 to \$149                                            | 7 687                     | 4 815<br>6 630          | 1 338<br>1 057          | 5 201<br>7 084             | 952<br>603              | 12.3<br>15,4         | 13.4<br>18.5                | 9.5<br>7.5           | 13.2<br>17.9                          | 9.1<br>5 8            |
| \$150 to \$199                                                              | 762                       | 3 758<br>732<br>511     | 416<br>30               | 3 850<br>660<br>487        | 324<br>102              | 8,4<br>1.5           | 10.5<br>2.0                 | 2.9<br>0.2           | 9.8<br>1.7                            | 3.1<br>1.0            |
| No cash rent                                                                | 3 385                     | 1 150<br>\$97           | 2 235<br>\$67           | 2 070<br>\$96              | 31<br>1 315<br>\$64     | 1.0<br>6.8           | 1.4<br>3.2                  | 15.8                 | 1.2<br>5.2                            | 03<br>126             |
| Specified vacant for rent?                                                  | 3 606<br>262              | 2 298                   | 1 308                   | 2 731                      | 875                     | 100.0                | 100.0                       | 100.0                | 100,0                                 | 100.0                 |
| Less than \$40<br>\$40 to \$59<br>\$60 to \$79                              | 455<br>781                | 49<br>194<br>547        | 213<br>261<br>234       | 71<br>278<br>623           | 191 (<br>177            | 7.3<br>12.6          | 2.1<br>8.4                  | 16.3<br>20.0         | 2.6<br>10.2                           | 21.8<br>20.2          |
| \$80 to \$99<br>\$100 to \$149                                              | 593                       | 449<br>646              | 144<br>279              | 522<br>774                 | 158<br>71<br>151        | 21.7<br>16.4<br>25.7 | 23.8<br>19.5<br>28.1        | 17.9<br>11.0         | 22.8<br>19.1                          | 18.1<br>8.1<br>17.3   |
| \$150 to \$199<br>\$200 or more                                             | 149                       | 306<br>107              | 135                     | 367<br>96                  | 74 l<br>53              | 12.2<br>4.1          | 13.3<br>4.7                 | 21.3<br>10.3<br>3.2  | 28.3<br>13.4<br>3.5                   | 8.5<br>61             |
| Median rent asked                                                           | \$88                      | \$94                    | \$74                    | \$92                       | \$67                    |                      | ,,,                         |                      | •••                                   |                       |
| Specified renter occupied?                                                  |                           | 35 024<br>911           | 11 475<br>772           | 38 367<br>1 013            | 8 132<br>670            | 100.0                | 100.0                       | 100.0                | 100.0                                 | 100.0                 |
| \$40 to \$59                                                                | 5 254<br>8 806            | 3 258<br>6 368          | 1 996<br>2 438          | 3 627<br>7 014             | 1 627<br>1 792          | 3.6<br>11.3<br>18.9  | 2.6<br>9.3<br>18.2          | 17.4                 | 2.6<br>9.5                            | 8.7<br>20.0<br>22.0   |
| \$80 to \$99<br>\$100 to \$149<br>\$150 or more                             | 13 759                    | 7 045<br>11 387         | 1 556<br>2 372          | 7 499<br>12 230            | 1 102<br>1 529          | 18.5<br>29.6         | 20.1<br>32.5                | 21.2<br>13.6<br>20,7 | 18.3<br>19.5<br>31.9                  | 136                   |
| No cash rent                                                                | 2 966                     | 4 985<br>1 070<br>\$98  | 1 896<br>574            | 4 978<br>2 006             | 452<br>960              | 11.7<br>6.4          | 14.2<br>3.1                 | 3.9<br>16.5          | 13.0<br>5.2                           | 5 &<br>11 B           |
| Specified vacuat for rent?                                                  | 3 285                     | 2 258                   | \$76<br>1 027           | \$97<br>2 645              | \$73<br>640             | 100,0                | 100.0                       |                      |                                       | 108.6                 |
| Less than \$40                                                              | 332                       | 46<br>174               | 78<br>158               | 58<br>230                  | 66<br>102               | 3.8<br>10.1          | 1 <b>00.0</b><br>2.0<br>7.7 | 7.6<br>15,4          | 100.0<br>2.2<br>8.7                   | 100.6<br>10.3<br>15.9 |
| \$80 to \$99<br>\$100 to \$149                                              | 583                       | 538<br>447<br>642       | 209<br>136              | 610<br>519                 | 137<br>64               | 22.7<br>17.7         | 23.8<br>19.8                | 20.4<br>13.2         | 23.1<br>19.6                          | 21.4<br>10.0          |
| \$150 ar more                                                               | 587                       | 411<br>\$95             | 270<br>176<br>\$87      | 767<br>461<br><b>\$</b> 94 | 145<br>126              | 27.8<br>17.9         | 28.4<br>18.2                | 26.3<br>17.1         | 29.0<br>17.4                          | 22.7<br>19.7          |
| DURATION OF VACANCY                                                         |                           | ••-                     | *"                      | <b>474</b>                 | \$84                    | •••                  | •••                         | •••                  | ***                                   | ,,,                   |
| Year-round vacant for sale                                                  | 1 373                     | 814                     | 559                     | 898                        | 475                     | 100.0                |                             |                      | ,,,,,                                 |                       |
| 2 up to 6 months                                                            | 1 511                     | 254<br>311              | 119<br>200              | 281<br>328                 | 92<br>183               | 27.2<br>37.2         | 100.0<br>31.2<br>38.2       | 100.0<br>21.3        | 100.0<br>31.3                         | 100.0<br>19.4<br>38.5 |
| Year-round vocuat for rent                                                  | 3 725                     | 249<br>2 320            | 240<br>1 405            | 289                        | 200                     | 35.6                 | 30.6                        | 35.8<br>42.9         | 36.5<br>32.2                          | 42.1                  |
| 2 up to 6 months                                                            | 1 746<br>1 207            | 1 156<br>768            | 590<br>439              | 2 750<br>1 442<br>849      | 975<br>304              | 100.0<br>46.9        | 1 <b>00.0</b><br>49.8       | 100.0<br>42.0        | 100.0<br>52.4                         | 100.0<br>31.2         |
| 6 months or more                                                            |                           | 396                     | 376                     | 459                        | 358<br>313              | 32.4<br>20.7         | 33.1<br>17.1                | 31.2<br>26.8         | 30.9<br>16.7                          | 36.7<br>32.1          |