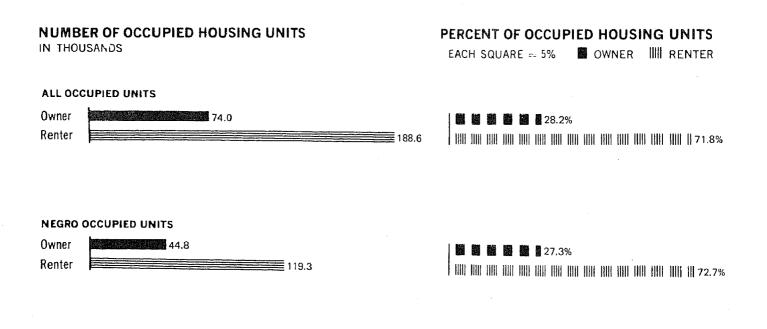

|                          | A-2   | Computer Allocation Rates for Nonresponse<br>or Inconsistency for Areas and Places: 1970                                                  | 3:   |
| _23  | Occupancy, Utilization, and Plumbing Charac-<br>teristics for Places of 2,500 to 10,000 In-<br>habitants: 1970                                                                       | -                        | A-3   | Computer Allocation Rates for Nonresponse<br>or Inconsistency for Counties: 1970                                                          |      |

## DISTRICT OF COLUMBIA

Washington, D.C.-Md.-Va. Standard Metropolitan Statistical Area and Selected Places



### Housing Units: 1940 to 1970



**Tenure: 1970** 



### **Occupied Housing Units: 1970**



#### Table 1. Summary Characteristics for Areas and Places: 1970

|                                                                               |                              |                              | Year-round housing units     |                                 |                                 |                                  | Occupied housing units |                                   |                        |                              |                       |                                    |                                         |                                         | Vacon           | y rate               |
|-------------------------------------------------------------------------------|------------------------------