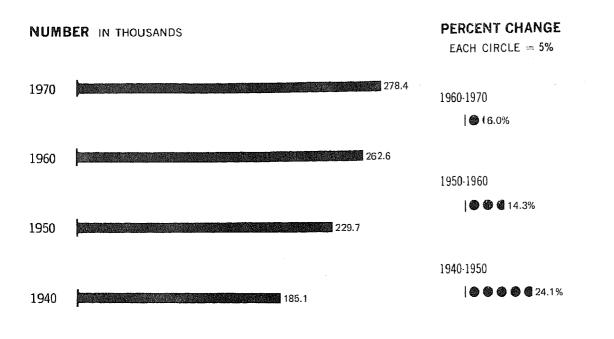

|                          | A-2   | Computer Allocation Rates for Nonresponse<br>or Inconsistency for Areas and Places: 1970                                                  | 3:   |
| _23  | Occupancy, Utilization, and Plumbing Charac-<br>teristics for Places of 2,500 to 10,000 In-<br>habitants: 1970                                                                       | -                        | A-3   | Computer Allocation Rates for Nonresponse<br>or Inconsistency for Counties: 1970                                                          |      |

## DISTRICT OF COLUMBIA

Washington, D.C.-Md.-Va. Standard Metropolitan Statistical Area and Selected Places



### Housing Units: 1940 to 1970



**Tenure: 1970** 



### **Occupied Housing Units: 1970**



#### Table 1. Summary Characteristics for Areas and Places: 1970

|                                                                               |                              |                              | Year-round housing units     |                                 |                                 |                                  | Occupied housing units |                                   |                        |                              |                       |                                    |                                         |                                         | Vacon           | y rate               |
|-------------------------------------------------------------------------------|---------