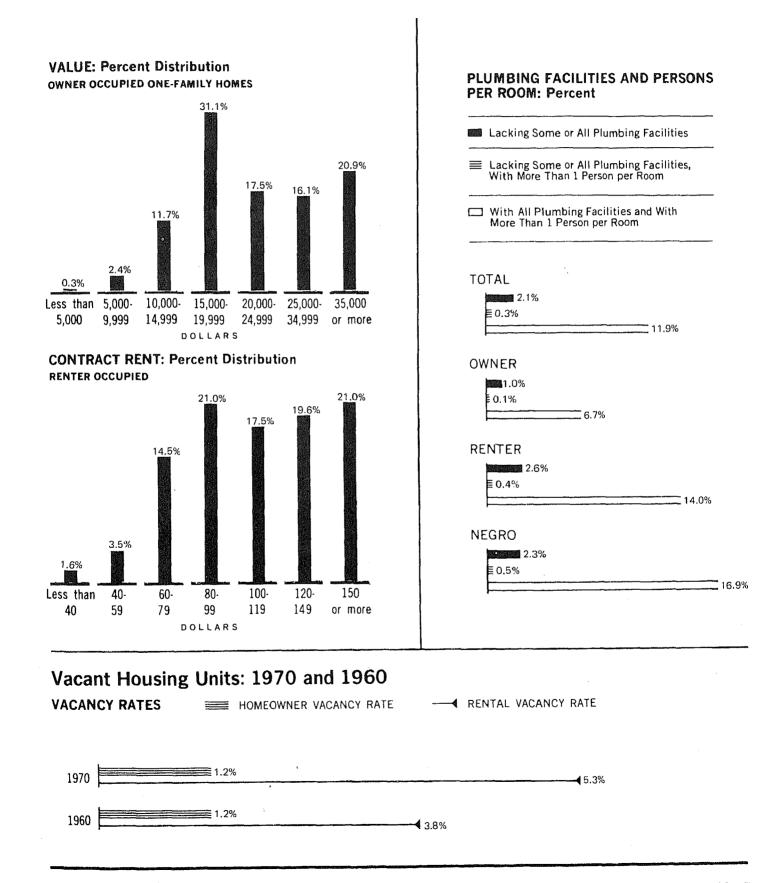

|                          | A-2   | Computer Allocation Rates for Nonresponse<br>or Inconsistency for Areas and Places: 1970                                                  | 3:   |
| _23  | Occupancy, Utilization, and Plumbing Charac-<br>teristics for Places of 2,500 to 10,000 In-<br>habitants: 1970                                                                       | -                        | A-3   | Computer Allocation Rates for Nonresponse<br>or Inconsistency for Counties: 1970                                                          |      |

## DISTRICT OF COLUMBIA

Washington, D.C.-Md.-Va. Standard Metropolitan Statistical Area and Selected Places



### Housing Units: 1940 to 1970



**Tenure: 1970** 



### **Occupied Housing Units: 1970**



#### Table 1. Summary Characteristics for Areas and Places: 1970

|                                                                               |                              |                              | Year-round housing units     |                                 |                                 |                                  | Occupied housing units |                                   |                        |                              |                       |                                    |                                         |                                         | Vacon           | y rate               |
|-------------------------------------------------------------------------------|------------------------------|------------------------------|--------