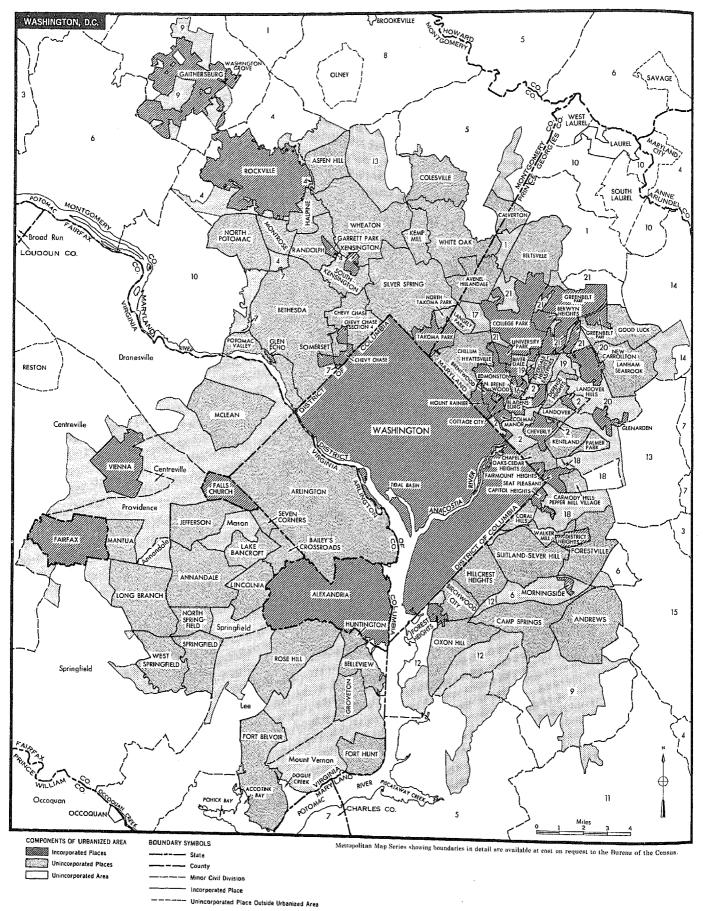

## DISTRICT OF COLUMBIA

Washington, D.C.-Md.-Va. Standard Metropolitan Statistical Area and Selected Places