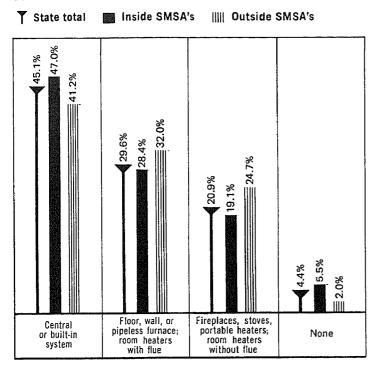

| 322        | B-3       | Computer Allocation Rates for Nonresponse or Inconsistency for Standard Metropolitan Statistical Areas, Places of 10,000 Inhabitants or More, and Counties: 1970         | 343  |

Counties, Standard Metropolitan Statistical Areas, and Selected Places



## Housing Units: 1970

PERCENT DISTRIBUTION

SMSA's = Standard Metropolitan Statistical Areas



#### YEAR STRUCTURE BUILT

## Owner **Renter** 1960 or Later ≣36.1% 35.1% 1950 to 1959 ≣25.8% 1940 to 1949 1939 or Earlier Inside SMSA's Outside SMSA's 1960 or Later 1950 to 1959 ≣27.8% 1940 to 1949 1939 or Earlier All Occupied Negro Occupied 40.7% 1960 or Later 1950 to 1959 1940 to 1949 1939 or Earlier

### UNITS WITH SPECIFIED EQUIPMENT



## Housing Units: 1970 PERCENT DISTRIBUTION

### TYPE OF HEATING EQUIPMENT



### AUTOMOBILES AVAILABLE PER HOUSEHOLD





#### CORRECTION NOTE

The tables in this chapter do not reflect corrections in the population and bousing unit counts for certain areas as shown in the correction note on page 6, chapter A.

The classification by farm-nonfarm residence shown in chapter B is incorrect. The error consists of a misclassification between the farm-nonfarm components and is compensating between the two components. Therefore, data for the rural area as a whole are not affected; similarly not affected are data for urban areas and for the State as a whole. (Also not affected are the data for vacant housing units.) The table below provides corrected farm-nonfarm figures for the State and counties.

|                        | Rur              | al populatio     | on