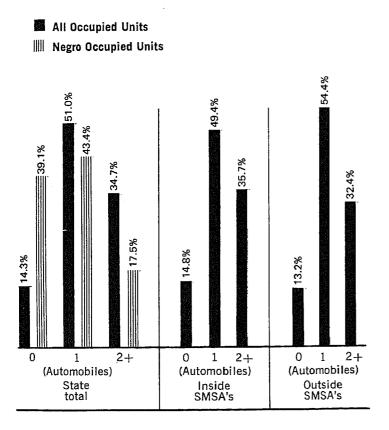

ation Rates for Nonresponse or Inconsistency for Standard Metropolitan Statistical Areas, Places of 10,000 Inhabitants or More, and Counties: 1970         | 343  |

Counties, Standard Metropolitan Statistical Areas, and Selected Places



## Housing Units: 1970

PERCENT DISTRIBUTION

SMSA's = Standard Metropolitan Statistical Areas



#### YEAR STRUCTURE BUILT

## Owner **Renter** 1960 or Later ≣36.1% 35.1% 1950 to 1959 ≣25.8% 1940 to 1949 1939 or Earlier Inside SMSA's Outside SMSA's 1960 or Later 1950 to 1959 ≣27.8% 1940 to 1949 1939 or Earlier All Occupied Negro Occupied 40.7% 1960 or Later 1950 to 1959 1940 to 1949 1939 or Earlier

### UNITS WITH SPECIFIED EQUIPMENT



## Housing Units: 1970 PERCENT DISTRIBUTION

### TYPE OF HEATING EQUIPMENT



### AUTOMOBILES AVAILABLE PER HOUSEHOLD





#### CORRECTION NOTE

The tables in this chapter do not reflect corrections in the population and bousing unit counts for certain areas as shown in the correction note on page 6, chapter A.

The classification by farm-nonfarm residence shown in chapter B is incorrect. The error consists of a misclassification between the farm-nonfarm components and is compensating between the two components. Therefore, data for the rural area as a whole are not affected; similarly not affected are data for urban areas and for the State as a whole. (Also not affected are the data for vacant housing units.) The table below provides corrected farm-nonfarm figures for the State and counties.

|                        | Rur              | al populatio     | on             |                 | ral occupi