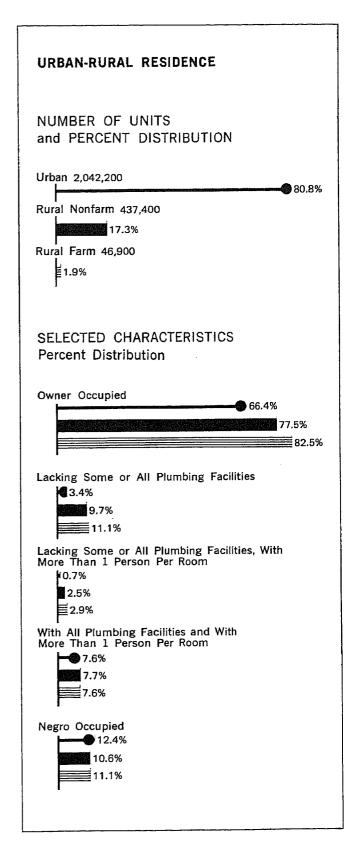

## Housing Units: 1970

PERCENT DISTRIBUTION

SMSA's = Standard Metropolitan Statistical Areas