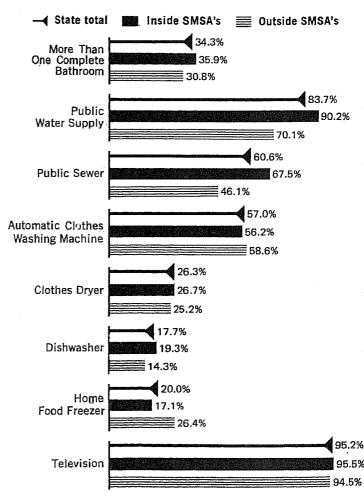

ge, for Places of 10,000 to 50,000 Inhabitants: 1970                            | 322        | B-3       | Computer Allocation Rates for Nonresponse or Inconsistency for Standard Metropolitan Statistical Areas, Places of 10,000 Inhabitants or More, and Counties: 1970         | 343  |

Counties, Standard Metropolitan Statistical Areas, and Selected Places



## Housing Units: 1970

PERCENT DISTRIBUTION

SMSA's = Standard Metropolitan Statistical Areas



#### YEAR STRUCTURE BUILT

## Owner **Renter** 1960 or Later ≣36.1% 35.1% 1950 to 1959 ≣25.8% 1940 to 1949 1939 or Earlier Inside SMSA's Outside SMSA's 1960 or Later 1950 to 1959 ≣27.8% 1940 to 1949 1939 or Earlier All Occupied Negro Occupied 40.7% 1960 or Later 1950 to 1959 1940 to 1949 1939 or Earlier

### UNITS WITH SPECIFIED EQUIPMENT



## Housing Units: 1970 PERCENT DISTRIBUTION

### TYPE OF HEATING EQUIPMENT



### AUTOMOBILES AVAILABLE PER HOUSEHOLD





#### CORRECTION NOTE

The tables in this chapter do not reflect corrections in the population and bousing unit counts for certain areas as shown in the correction note on page 6, chapter A.

The classification by farm-nonfarm residence shown in chapter B is incorrect. The error consists of a misclassification between the farm-nonfarm components and is compensating between the two components. Therefore, data for the rural area as a whole are not affected; similarly not affected are data for urban areas and for the State as a whole. (Also not affected are the data for vacant housing units.) The table below provides corrected farm-nonfarm figures for the State and count