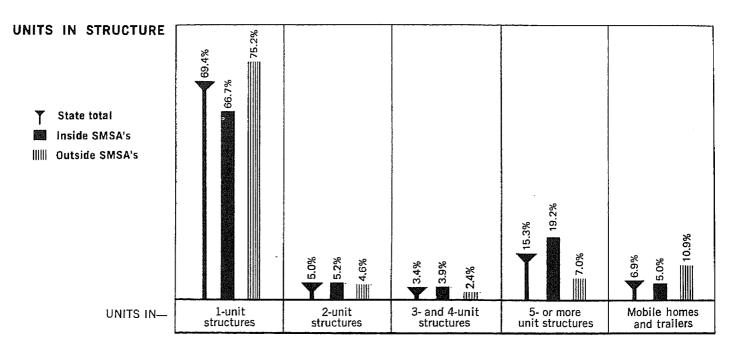

## Housing Units: 1970

PERCENT DISTRIBUTION

SMSA's = Standard Metropolitan Statistical Areas